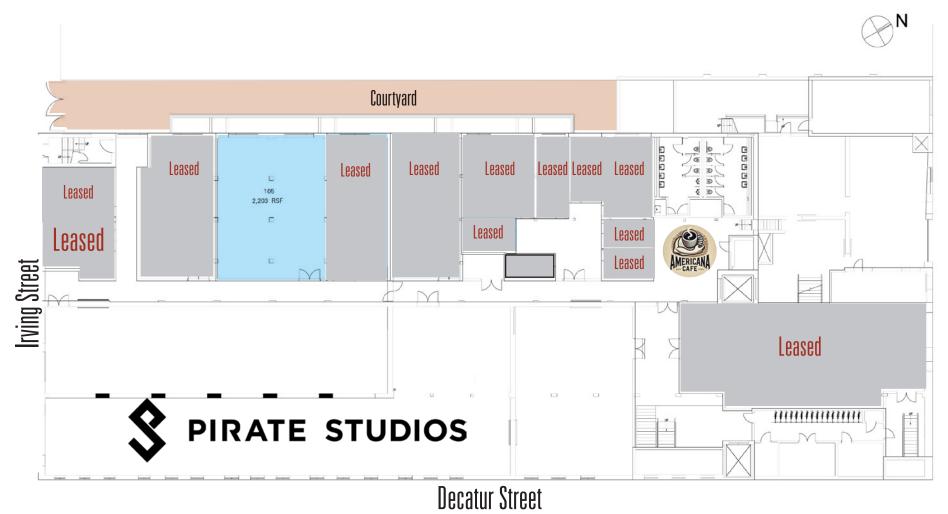

## 2ND FLOOR - DIVISIONS

N

Decatur Street

### **Commercial Space**

1st Floor:

• Suite 105 - 2,203 RSF

#### 2nd Floor: 6,707 RSF

- Suites ranging from 1,368 RSF to 3,549 RSF
- Immediate occupancy