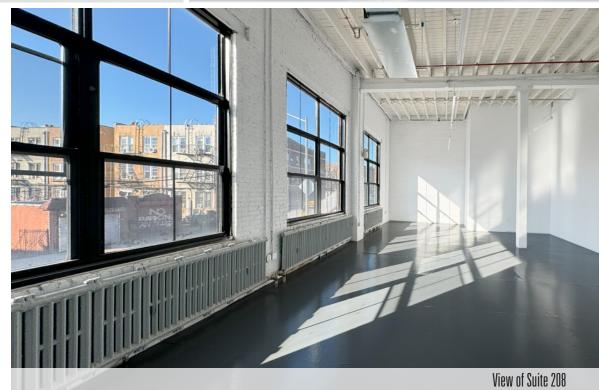

ng from 1,368 RSF to 3,549 RSF
- Immediate occupancy

### **Pre-Built Spaces**

- Move-in ready
- New Air Ventilation systems

CLICK to view common area virtual tour

- Finished hardwood floors
- Common pantry

### Tenants Relocating from Manhattan are Eligible for Incentives Including a Tax Credit of up to \$3,000 Per Employee Per Year For 12 Years

All information is from sources deemed reliable but is subject to errors or omissions of any magnitude, withdrawal from market, or changes in terms, all without notice. Brokers employment and payment only by written agreement.



# THE BOX FACTORY SOCIAL.

Meet your neighbors and relax in the shared outdoor space.



Featuring direct street-level entrance

View of street-level entrance

# 1ST FLOOR







View of Suite 206

View of Suite 203



### **VIEW OF 2ND FLOOR** New White Box Suites 203-208 Immediate Occupancy

## 2ND FLOOR - DIVISIONS



N

Decatur Street



### Retail

- Bridge and Tunnel Brewery
- Pàn
- Fien Coffee
- 4 Nowadays
- Brick House Studios
- 6 Bombay Kitchen
- Angela's Bakery
- 8 Jimmy's Pizza
- **9** Rockwell Studios
- 10 CrossFit Bridge & Tunnel
- 11 Evil Twin Brewery
- 12 Red Note Rehearsal Studios
- 13 Lorimoto Art Gallery
- 14 Cafe Rum
- 15 Queens Brewery
- 16 If And Only Productions
- 17 Laugh, Live, Love with Liquor
- 18 Witching Hour
- 19 Sabor Catracho
- 20 Café Pri
- 21 Bushwick Taco Company
- 22 Number One
- 23 Estevez Deli Corp