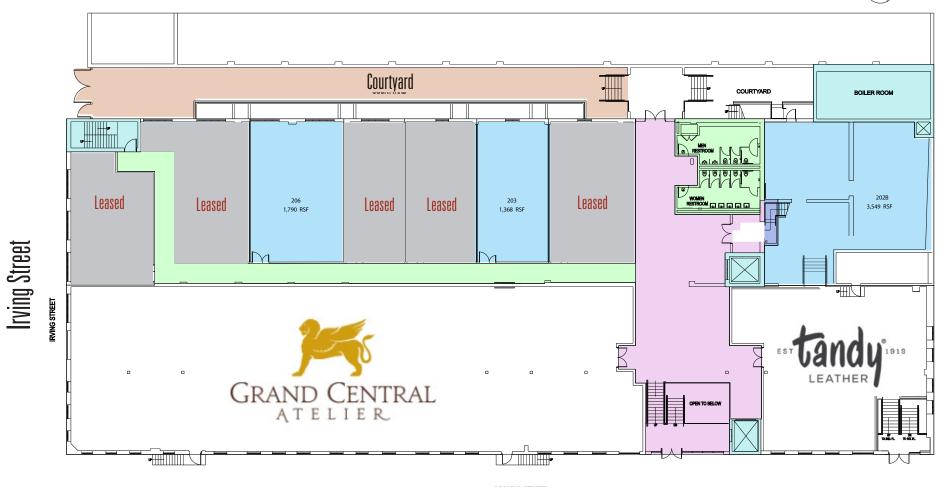

### **Commercial Space**

1st Floor:

• Suite 105 - 2,203 RSF

#### 2nd Floor: 6,707 RSF

- Suites ranging from 1,368 RSF to 3,549 RSF
- Immediate occupancy

## 2ND FLOOR - DIVISIONS

N

Decatur Street