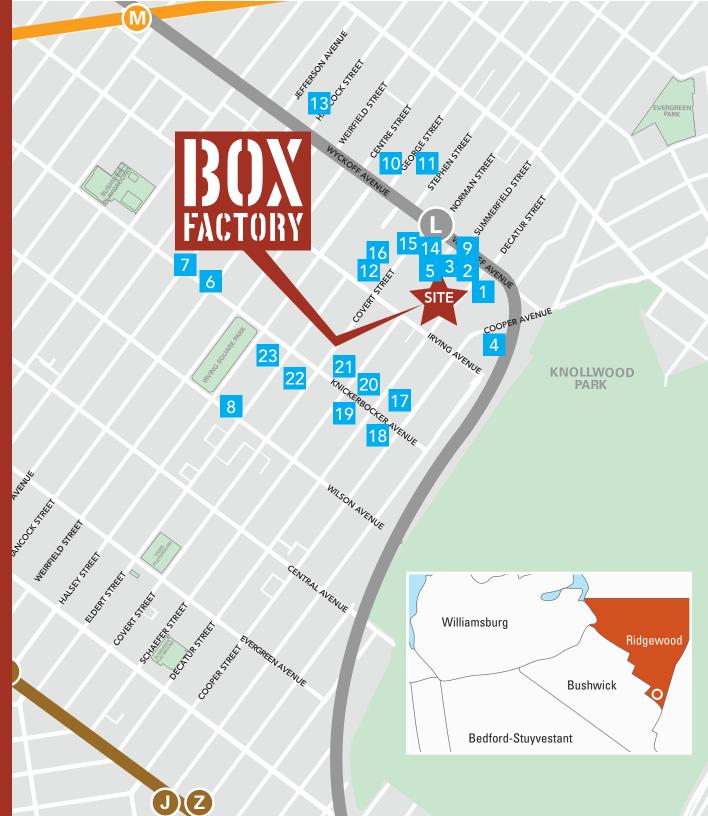

### Retail

- Bridge and Tunnel Brewery
- Pàn
- Fien Coffee
- 4 Nowadays
- Brick House Studios
- 6 Bombay Kitchen
- Angela's Bakery
- 8 Jimmy's Pizza
- **9** Rockwell Studios
- 10 CrossFit Bridge & Tunnel
- 11 Evil Twin Brewery
- 12 Red Note Rehearsal Studios
- 13 Lorimoto Art Gallery
- 14 Cafe Rum
- 15 Queens Brewery
- 16 If And Only Productions
- 17 Laugh, Live, Love with Liquor
- 18 Witching Hour
- 19 Sabor Catracho
- 20 Café Pri
- 21 Bushwick Taco Company
- 22 Number One
- 23 Estevez Deli Corp