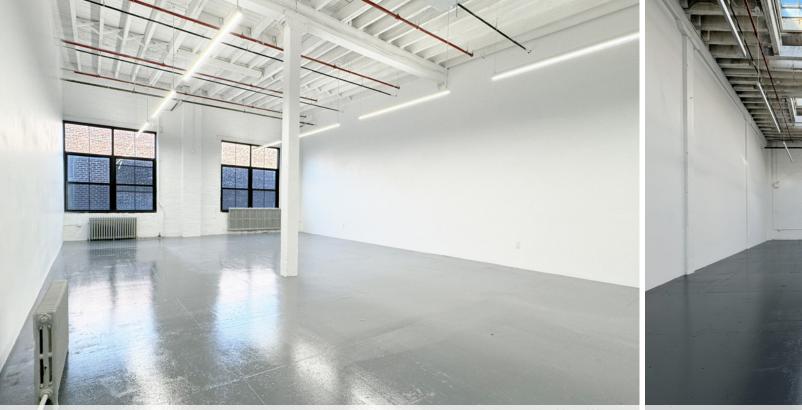

#### 2nd Floor: 6,707 RSF

- Suites ranging from 1,368 RSF to 3,549 RSF
- Immediate occupancy

### **Pre-Built Spaces**

- Move-in ready
- New Air Ventilation systems

CLICK to view common area virtual tour

- Finished hardwood floors
- Common pantry

### Tenants Relocating from Manhattan are Eligible for Incentives Including a Tax Credit of up to \$3,000 Per Employee Per Year For 12 Years

All information is from sources deemed reliable but is subject to errors or omissions of any magnitude, withdrawal from market, or changes in terms, all without notice. Brokers employment and payment only by written agreement.



# THE BOX FACTORY SOCIAL.

Meet your neighbors and relax in the shared outdoor space.



Featuring direct street-level entrance

View of street-level entrance

# 1ST FLOOR







View of Suite 206

View of Suite 203



### **VIEW OF 2ND FLOOR** New White Box Suites 203-208 Immediate Occupancy

## 2ND FLOOR - DIVISIONS



N

Decatur Street



### Retail

- Bridge and Tunnel Brewery
- Pàn
- Fien Coffee
- 4 Nowadays
- Brick House Studios
- 6 Bombay Kitchen
- Angela's Bakery
- 8 Jimmy's Pizza
- **9** Rockwell Studios
- 10 CrossFit Bridge & Tunnel
- 11 Evil Twin Brewery
- 12 Red Note Rehearsal Studios
- 13 Lorimoto Art Gallery
- 14 Cafe Rum
- 15 Queens Brewery
- 16 If And Only Productions
- 17 Laugh, Live, Love with Liquor
- 18 Witching Hour
- 19 Sabor Catracho
- 20 Café Pri
- 21 Bushwick Taco Company
- 22 Number One
- 23 Estevez Deli Corp