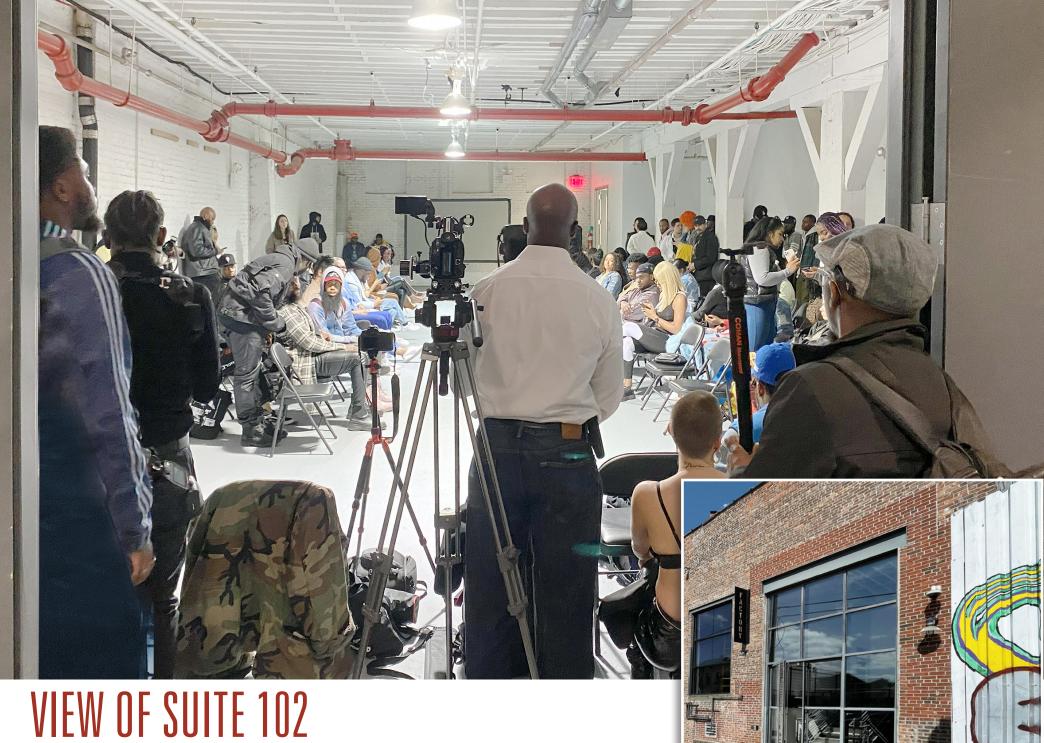

g rooms
- ADA accessible

### **Commercial Space**

1st Floor:

• Suite 105 - 2,203 RSF

#### 2nd Floor: 6,707 RSF

- Suites ranging from 1,368 RSF to 3,549 RSF
- Immediate occupancy

### **Pre-Built Spaces**

- Move-in ready
- New Air Ventilation systems

CLICK to view common area virtual tour

- Finished hardwood floors
- Common pantry

### Tenants Relocating from Manhattan are Eligible for Incentives Including a Tax Credit of up to \$3,000 Per Employee Per Year For 12 Years

All information is from sources deemed reliable but is subject to errors or omissions of any magnitude, withdrawal from market, or changes in terms, all without notice. Brokers employment and payment only by written agreement.



# THE BOX FACTORY SOCIAL.

Meet your neighbors and relax in the shared outdoor space.



Featuring direct street-level entrance

View of street-level entrance

# 1ST FLOOR







View of Suite 206

View of Suite 203



### **VIEW OF 2ND FLOOR** New White Box Suites 203-208 Immediate Occupancy

## 2ND FLOOR - DIVISIONS



N

Decatur Street



### Retail

- Bridge and Tunnel Brewery
- Pàn
- Fien Coffee
- 4 Nowadays
- Brick House Studios
- 6 Bombay Kitchen
- Angela's Bakery
- 8 Jimmy's Pizza
- **9** Rockwell Studios
- 10 CrossFit Bridge & Tunnel
- 11 Evil Twin Brewery
- 12 Red Note Rehearsal Studios
- 13 Lorimoto Art Gallery
- 14 Cafe Rum
- 15 Queens Brewery
- 16 If And Only Productions
- 17 Laugh, Live, Love with Liquor
- 18 Witching Hour
- 19 Sabor Catracho
- 20 Café Pri
- 21 Bushwick Taco Company
- 22 Number One
- 23 Estevez Deli Corp