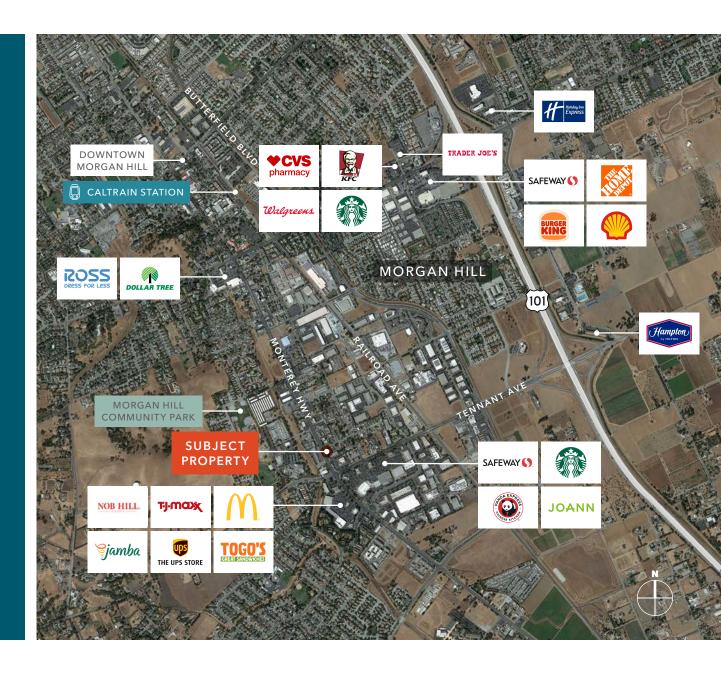

## HIGHLY-**ACCESSIBLE** LOCATION

Minutes from the Morgan Hill Caltrain station

Conveniently located near US-101

Located nearby to many amenities and restaurants

DOWNTOWN MORGAN HILL

5 MIN 40 MIN DOWNTOWN SAN JOSE