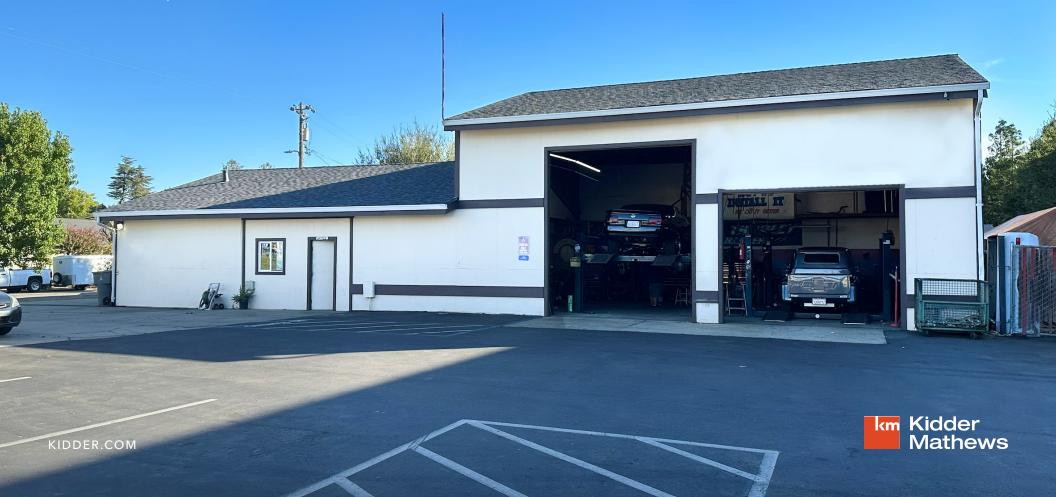

# 16120 MONTEREY ST

 $\pm 2,720$  SF Freestanding Building on a 0.3 AC parcel with a fenced yard

MORGAN HILL, CA

#### Property Highlights

Ideal for automotive use

Three (3) grade level doors

Currently leased until 11/30/2025

\$1,195,000 \$494.34
SALE PRICE PRICE PER SF