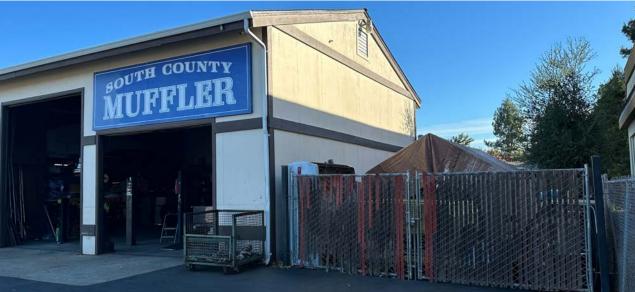

# 16120 MONTEREY ST

 $\pm 2,720$  SF Freestanding Building on a 0.3 AC parcel with a fenced yard

MORGAN HILL, CA

#### Property Highlights

Ideal for automotive use

Three (3) grade level doors

Currently leased until 11/30/2025

\$1,195,000 \$494.34
SALE PRICE PRICE PER SF