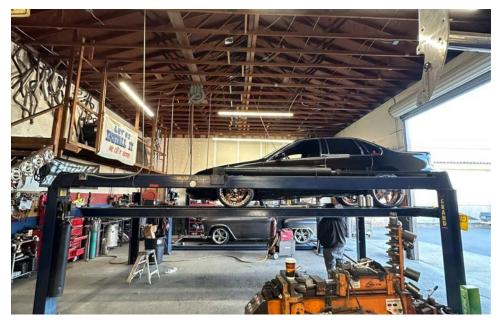

#### Property Highlights

Ideal for automotive use

Three (3) grade level doors

Currently leased until 11/30/2025

\$1,195,000 \$494.34
SALE PRICE PRICE PER SF

### SITE PLAN

2,720 SF

BUILDING SIZE

*0.3AC* 

LOT SIZE

\$1,195,000

SALE PRICE