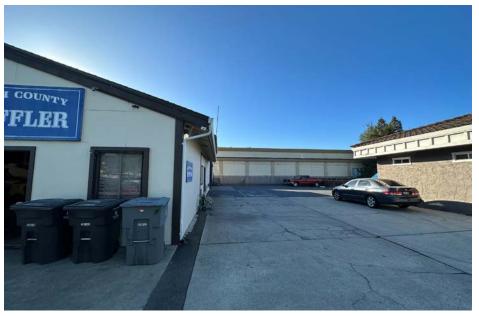

# 16120 MONTEREY ST

 $\pm 2,720$  SF Freestanding Building on a 0.3 AC parcel with a fenced yard

MORGAN HILL, CA

#### Property Highlights

Ideal for automotive use

Three (3) grade level doors

Currently leased until 11/30/2025

\$1,195,000 \$494.34
SALE PRICE PRICE PER SF