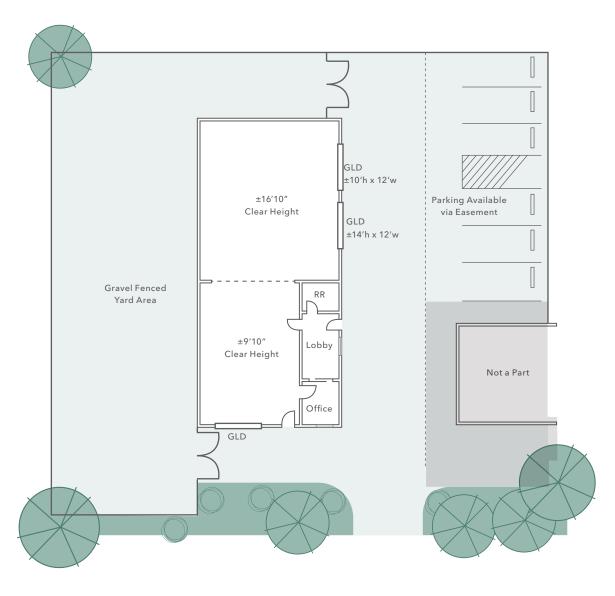

### SITE PLAN

2,720 SF

BUILDING SIZE

*0.3AC* 

LOT SIZE

\$1,195,000

SALE PRICE