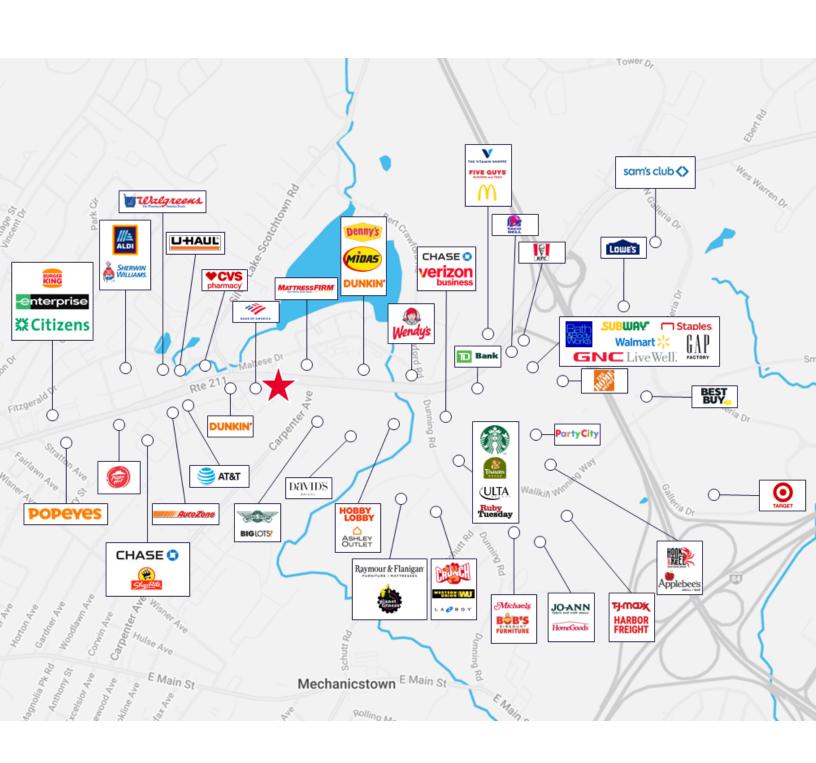

t, Middletown, NY



#### **NEARBY MAJOR RETAILERS:**



















#### **SPACE AVAILABLE**

SPACE: 2.330 SF

0.57 Acre LOT:

FRONTAGE: 108 feet

PARKING: 28 Spaces

**Immediate** POSSESSION:

**ASKING RENT: Upon Request** 

2024 TAXES: \$9,105 - Town & County

\$19,346 - School



368 Route 211 East, Middletown, NY

### **LOCATED NEAR MAJOR HIGHWAYS & TRANPORTATION**

Route 211 | Interstate 84 | Route 17M | Middletown NY Train Station



|                      | 1 MILE   | 3 MILE   | 5 MILE   |
|----------------------|----------|----------|----------|
| Population           | 8,137    | 50,013   | 69,328   |
| Avg Household Income | \$91,630 | \$94,684 | \$98,390 |
| Traffic              | 26.836   |          |          |



## For Sale or Lease

368 Route 211 East, Middletown, NY





# For Sale or Lease

# 368 Route 211 East, Middletown, NY