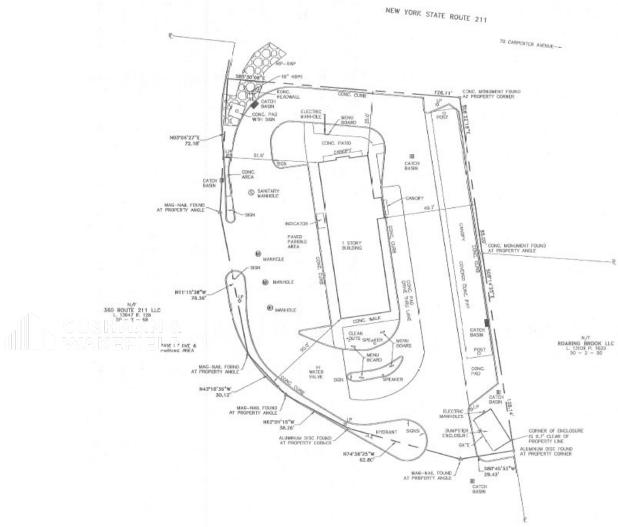

#### **SPACE AVAILABLE**

SPACE: 2.330 SF

0.57 Acre LOT:

FRONTAGE: 108 feet

PARKING: 28 Spaces

**Immediate** POSSESSION:

**ASKING RENT: Upon Request** 

2024 TAXES: \$9,105 - Town & County