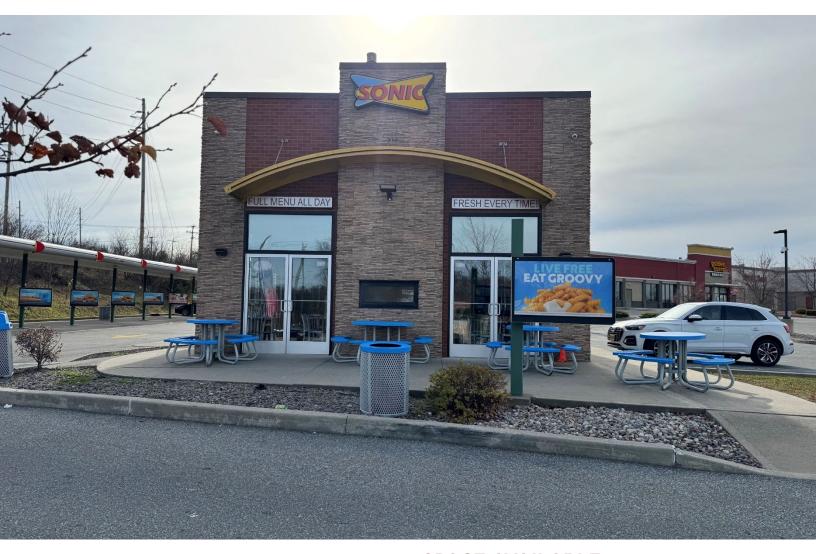

#### **SPACE AVAILABLE**

SPACE: 2.330 SF

0.57 Acre LOT:

FRONTAGE: 108 feet

PARKING: 28 Spaces

**Immediate** POSSESSION:

**ASKING RENT: Upon Request** 

2024 TAXES: \$9,105 - Town & County

\$19,346 - School

368 Route 211 East, Middletown, NY