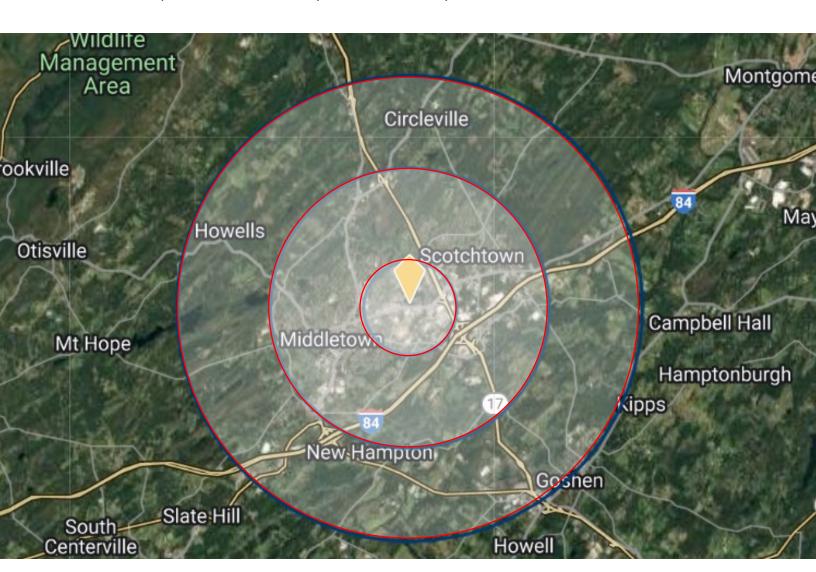

### **LOCATED NEAR MAJOR HIGHWAYS & TRANPORTATION**

Route 211 | Interstate 84 | Route 17M | Middletown NY Train Station

|                      | 1 MILE   | 3 MILE   | 5 MILE   |
|----------------------|----------|----------|----------|
| Population           | 8,137    | 50,013   | 69,328   |
| Avg Household Income | \$91,630 | \$94,684 | \$98,390 |
| Traffic              | 26.836   |          |          |