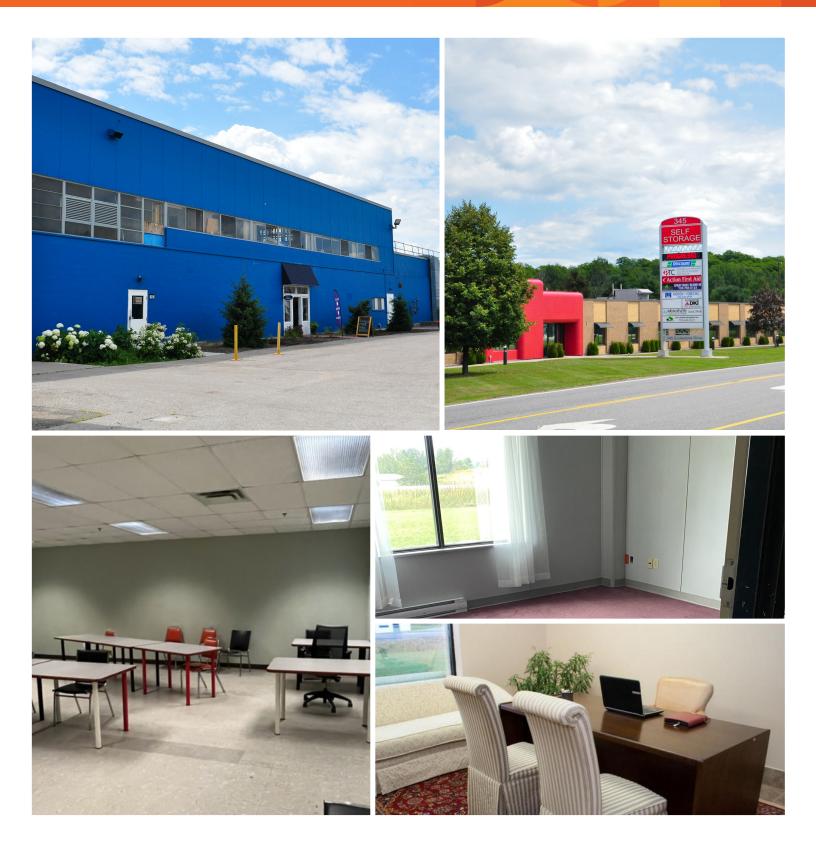

## For Lease > PREMIER BUSINESS CENTRE

**Bracebridge Commercial** 

345 ECCLESTONE DRIVE, BRACEBRIDGE, ON

Proudly owned and managed by

## **Bracebridge Commercial**

345 ECCLESTONE DRIVE, BRACEBRIDGE, ON

## **Site Details**

Located in the heart of Muskoka

Available immediately

Significant residential and commercial development

Full-service airport within 10 km

High-speed internet available for all tenants

Common kitchens and washrooms