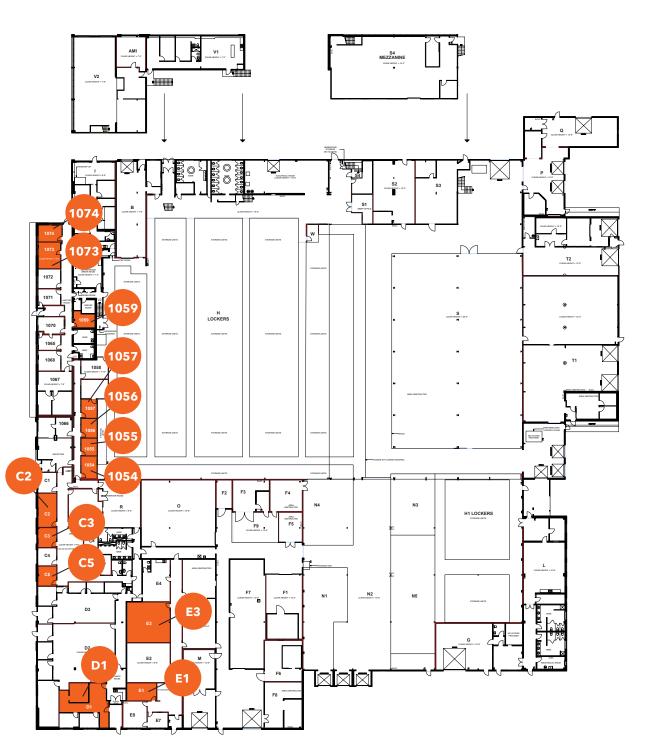

#### **UNIT E3**

846 sq ft | \$1,000/mo Classroom-type space

#### **UNIT 1054**

177 sq ft | \$550/mo Single interior office

#### **UNIT 1056**

153 sq ft | \$550/mo Single interior office

#### **UNIT E1**

253 sq ft | \$550/mo Single interior office

#### **UNIT C2**

285 sq ft \$650/mo Big exterior office

#### **UNIT C3**

197 sq ft | \$650/mo Single exterior office

#### **UNIT C5**

199 sq ft | \$650/mo Single exterior office

#### UNIT D1

1006 sq ft \$1,750/mo Office Space

#### **UNIT 1055**

150 sq ft \$550 /mo Single interior office

#### **UNIT 1057**

409 sq ft | \$600/mo Double interior office

#### **UNIT 1059**

149 sq ft | \$550/mo Single interior office

#### **UNIT 1073**

317 sq ft | \$750/mo Single exterior office

#### **UNIT 1074**

241 sq ft | \$650/mo Single exterior office