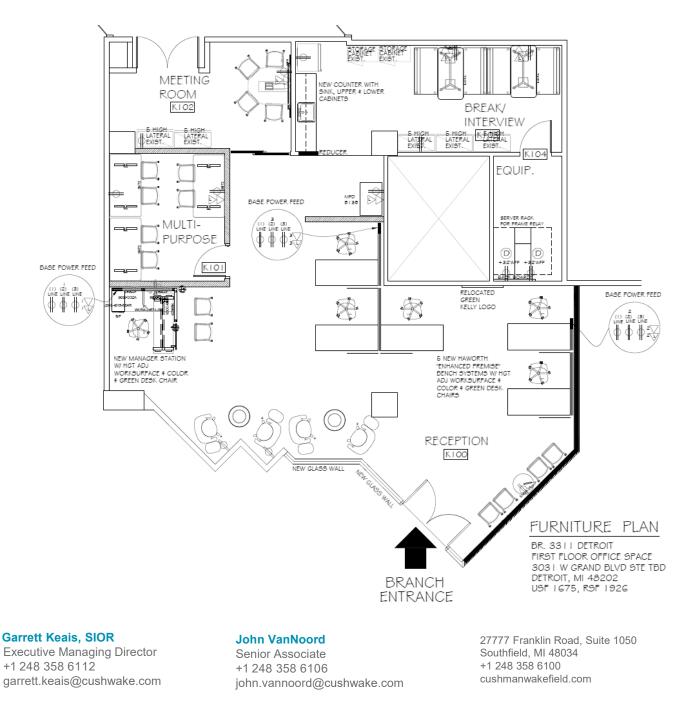

# FOR SUBLEASE

New Center One 3031 W Grand Blvd, Detroit

### 1,926 RSF

## Floorplan

©2021 Cushman & Wakefield. All rights reserved. The information contained in this communication is strictly confidential. This information has been obtained from sources believed to be reliable but has not been verified. No warranty or representation, express or implied, is made as to the condition of the property (or properties) referenced herein or as to the accuracy or completeness of the information contained to error, omissions, change of price, rental or other conditions, withdraw- al without notice, and to any special listing conditions imposed by the property owner(s). Any projections, opinions or estimates are subject to uncertainty and do not signify current or future property performance.