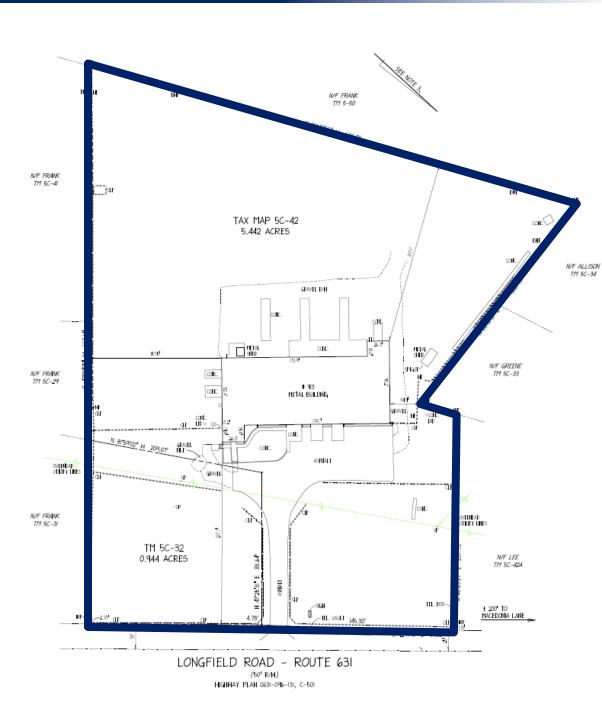

# **FOR SALE**

913 Longfield Road, Colonial Beach, VA 22443

Price: \$2,300,000

Square Footage: 16,936

Land Area: 7.27 AC

Zoning: Zoned B-2 and

A-1

- Rare Large Warehouse: The 16,936 square foot warehouse offers ample space for a diverse mix of uses such as, auto/machine repair, contractor, service provides, manufacturing, storage, or distribution needs.
- 8 Bay Doors: The facility is equipped with 8 bay doors, providing efficient access for loading and unloading operations.
- **Prime Location**: Conveniently located in Colonial Beach, Virginia, with over 450 feet of road frontage on Longfield Road, providing excellent visibility and easy access to major thoroughfares.
- Fenced Lot Configuration: The property includes two (2) front fenced lots, each 30,000 square feet, and a one (1) rear fenced lot spanning 2.6 acres, offering ample secure space for operations or expansion.
- Special Use Permit: The property comes with a rare and valuable in-place special use permit for auto body repair, providing immediate flexibility for businesses in this industry.
- Covered Outside Storage: The property includes additional covered outdoor storage space to support your business needs.