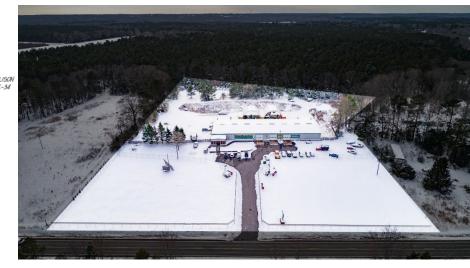

### **PROPERTY OVERVIEW**

Coldwell Banker Commercial Elite is pleased to present a rare and exceptional industrial warehouse property located at 913 Longfield Road in Colonial Beach, Virginia. This expansive 7.27-acre site features a 16,936 square foot warehouse, complemented by 448 square feet of office space, making it an ideal location for a variety of industrial or commercial operations. With its strategic location, versatile facility, and potential for a wide range of commercial uses, this property offers a unique opportunity for businesses seeking space in Colonial Beach.

- Rare Large Warehouse: The 16,936 square foot warehouse offers ample space for a diverse mix of uses such as, auto/machine repair, contractor, service provides, manufacturing, storage, or distribution needs.
- 8 Bay Doors: The facility is equipped with 8 bay doors, providing efficient access for loading and unloading operations.
- **Prime Location**: Conveniently located in Colonial Beach, Virginia, with over 450 feet of road frontage on Longfield Road, providing excellent visibility and easy access to major thoroughfares.
- Fenced Lot Configuration: The property includes two (2) front fenced lots, each 30,000 square feet, and a one (1) rear fenced lot spanning 2.6 acres, offering ample secure space for operations or expansion.
- Special Use Permit: The property comes with a rare and valuable in-place special use permit for auto body repair, providing immediate flexibility for businesses in this industry.
- Covered Outside Storage: The property includes additional covered outdoor storage space to support your business needs.