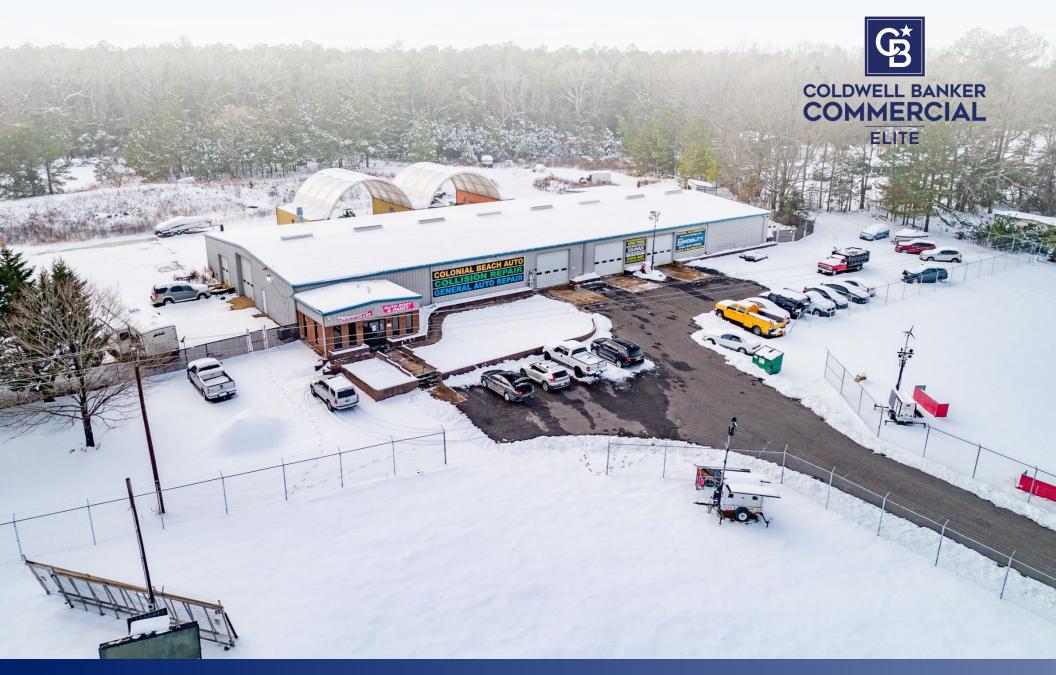

UNIQUE OPPORTUNITY | 16,936 SF WAREHOUSE IN COLONIAL BEACH

# **FOR SALE**

913 Longfield Road, Colonial Beach, VA 22443

Price: \$2,300,000

Square Footage: 16,936

Land Area: 7.27 AC

Zoning: Zoned B-2 and

A-1

### **PROPERTY OVERVIEW**

Coldwell Banker Commercial Elite is pleased to present a rare and exceptional industrial warehouse property located at 913 Longfield Road in Colonial Beach, Virginia. This expansive 7.27-acre site features a 16,936 square foot warehouse, complemented by 448 square feet of office space, making it an ideal location for a variety of industrial or commercial operations. With its strategic location, versatile facility, and potential for a wide range of commercial uses, this property offers a unique opportunity for businesses seeking space in Colonial Beach.

- Rare Large Warehouse: The 16,936 square foot warehouse offers ample space for a diverse mix of uses such as, auto/machine repair, contractor, service provides, manufacturing, storage, or distribution needs.
- 8 Bay Doors: The facility is equipped with 8 bay doors, providing efficient access for loading and unloading operations.
- **Prime Location**: Conveniently located in Colonial Beach, Virginia, with over 450 feet of road frontage on Longfield Road, providing excellent visibility and easy access to major thoroughfares.
- Fenced Lot Configuration: The property includes two (2) front fenced lots, each 30,000 square feet, and a one (1) rear fenced lot spanning 2.6 acres, offering ample secure space for operations or expansion.
- Special Use Permit: The property comes with a rare and valuable in-place special use permit for auto body repair, providing immediate flexibility for businesses in this industry.
- Covered Outside Storage: The property includes additional covered outdoor storage space to support your business needs.