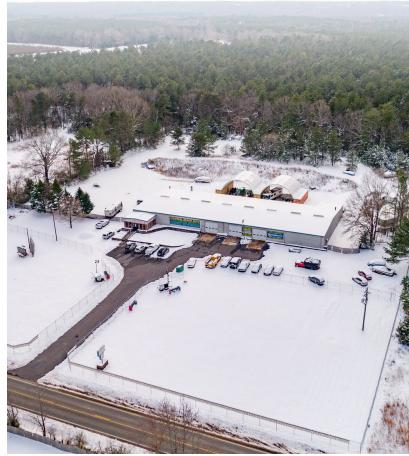

### UNIQUE OPPORTUNITY | 16,936 SF WAREHOUSE IN COLONIAL BEACH

913 LONGFIELD ROAD | COLONIAL BEACH, VA 22443