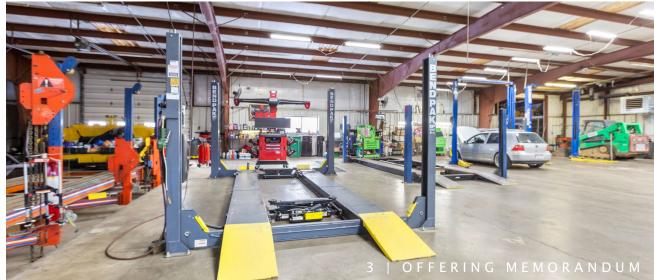

## **GALLERY**

- Clear Span Roof with No Columns
- Phase 3 Power
- 18' Clear Ceiling