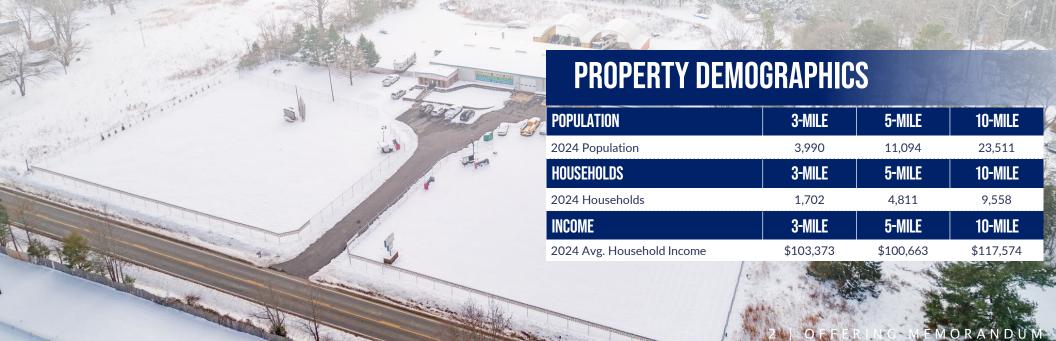

### **PROPERTY OVERVIEW**

Coldwell Banker Commercial Elite is pleased to present a rare and exceptional industrial warehouse property located at 913 Longfield Road in Colonial Beach, Virginia. This expansive 7.27-acre site features a 16,936 square foot warehouse, complemented by 448 square feet of office space, making it an ideal location for a variety of industrial or commercial operations. With its strategic location, versatile facility, and potential for a wide range of commercial uses, this property offers a unique opportunity for businesses seeking space in Colonial Beach.