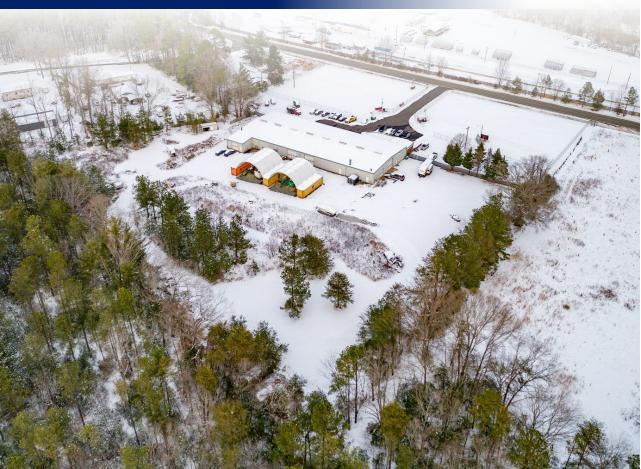

### **PROPERTY OVERVIEW**

Coldwell Banker Commercial Elite is pleased to present a rare and exceptional industrial warehouse property located at 913 Longfield Road in Colonial Beach, Virginia. This expansive 7.27-acre site features a 16,936 square foot warehouse, complemented by 448 square feet of office space, making it an ideal location for a variety of industrial or commercial operations. With its strategic location, versatile facility, and potential for a wide range of commercial uses, this property offers a unique opportunity for businesses seeking space in Colonial Beach.

- Rare Large Warehouse: The 16,936 square foot warehouse offers ample space for a diverse mix of uses such as, auto/machine repair, contractor, service provides, manufacturing, storage, or distribution needs.
- 8 Bay Doors: The facility is equipped with 8 bay doors, providing efficient access for loading and unloading operations.
- **Prime Location**: Conveniently located in Colonial Beach, Virginia, with over 450 feet of road frontage on Longfield Road, providing excellent visibility and easy access to major thoroughfares.
- Fenced Lot Configuration: The property includes two (2) front fenced lots, each 30,000 square feet, and a one (1) rear fenced lot spanning 2.6 acres, offering ample secure space for operations or expansion.
- Special Use Permit: The property comes with a rare and valuable in-place special use permit for auto body repair, providing immediate flexibility for businesses in this industry.
- Covered Outside Storage: The property includes additional covered outdoor storage space to support your business needs.