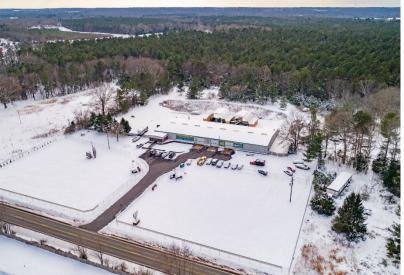

### **PROPERTY OVERVIEW**

Coldwell Banker Commercial Elite is pleased to present a rare and exceptional industrial warehouse property located at 913 Longfield Road in Colonial Beach, Virginia. This expansive 7.27-acre site features a 16,936 square foot warehouse, complemented by 448 square feet of office space, making it an ideal location for a variety of industrial or commercial operations. With its strategic location, versatile facility, and potential for a wide range of commercial uses, this property offers a unique opportunity for businesses seeking space in Colonial Beach.

- Rare Large Warehouse: The 16,936 square foot warehouse offers ample space for a diverse mix of uses such as, auto/machine repair, contractor, service provides, manufacturing, storage, or distribution needs.
- 8 Bay Doors: The facility is equipped with 8 bay doors, providing efficient access for loading and unloading operations.
- **Prime Location**: Conveniently located in Colonial Beach, Virginia, with over 450 feet of road frontage on Longfield Road, providing excellent visibility and easy access to major thoroughfares.
- Fenced Lot Configuration: The property includes two (2) front fenced lots, each 30,000 square feet, and a one (1) rear fenced lot spanning 2.6 acres, offering ample secure space for operations or expansion.
- Special Use Permit: The property comes with a rare and valuable in-place special use permit for auto body repair, providing immediate flexibility for businesses in this industry.
- Covered Outside Storage: The property includes additional covered outdoor storage space to support your business needs.