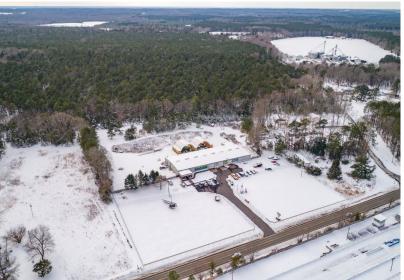

UNIQUE OPPORTUNITY | 16,936 SF WAREHOUSE IN COLONIAL BEACH

# **FOR SALE**

913 Longfield Road, Colonial Beach, VA 22443

Price: \$2,300,000

Square Footage: 16,936

Land Area: 7.27 AC

Zoning: Zoned B-2 and

A-1

### **PROPERTY OVERVIEW**

Coldwell Banker Commercial Elite is pleased to present a rare and exceptional industrial warehouse property located at 913 Longfield Road in Colonial Beach, Virginia. This expansive 7.27-acre site features a 16,936 square foot warehouse, complemented by 448 square feet of office space, making it an ideal location for a variety of industrial or commercial operations. With its strategic location, versatile facility, and potential for a wide range of commercial uses, this property offers a unique opportunity for businesses seeking space in Colonial Beach.

- Rare Large Warehouse: The 16,936 square foot warehouse offers ample space for a diverse mix of uses such as, auto/machine repair, contractor, service provides, manufacturing, storage, or distribution needs.
- 8 Bay Doors: The facility is equipped with 8 bay doors, providing efficient access for loading and unloading operations.
- **Prime Location**: Conveniently located in Colonial Beach, Virginia, with over 450 feet of road frontage on Longfield Road, providing excellent visibility and easy access to major thoroughfares.
- Fenced Lot Configuration: The property includes two (2) front fenced lots, each 30,000 square feet, and a one (1) rear fenced lot spanning 2.6 acres, offering ample secure space for operations or expansion.
- Special Use Permit: The property comes with a rare and valuable in-place special use permit for auto body repair, providing immediate flexibility for businesses in this industry.
- Covered Outside Storage: The property includes additional covered outdoor storage space to support your business needs.