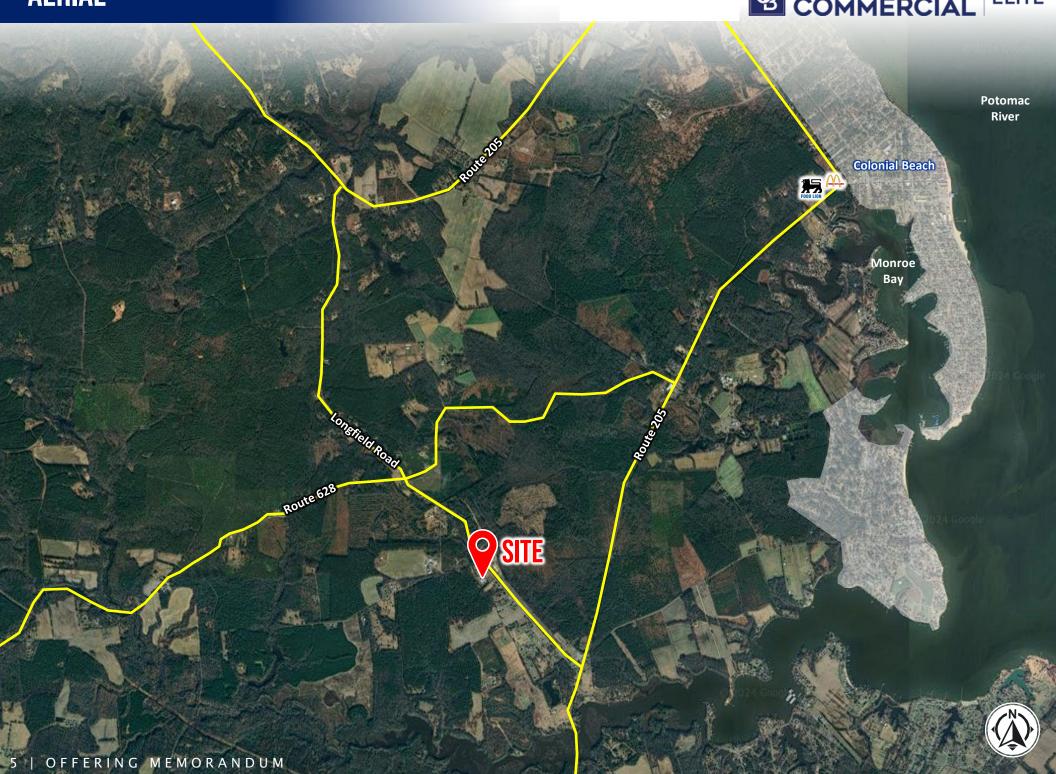

#### OFFERING MEMORANDUM

- Rare Large Warehouse: The 16,936 square foot warehouse offers ample space for a diverse mix of uses such as, auto/machine repair, contractor, service provides, manufacturing, storage, or distribution needs.
- 8 Bay Doors: The facility is equipped with 8 bay doors, providing efficient access for loading and unloading operations.
- **Prime Location**: Conveniently located in Colonial Beach, Virginia, with over 450 feet of road frontage on Longfield Road, providing excellent visibility and easy access to major thoroughfares.
- Fenced Lot Configuration: The property includes two (2) front fenced lots, each 30,000 square feet, and a one (1) rear fenced lot spanning 2.6 acres, offering ample secure space for operations or expansion.
- Special Use Permit: The property comes with a rare and valuable in-place special use permit for auto body repair, providing immediate flexibility for businesses in this industry.
- Covered Outside Storage: The property includes additional covered outdoor storage space to support your business needs.