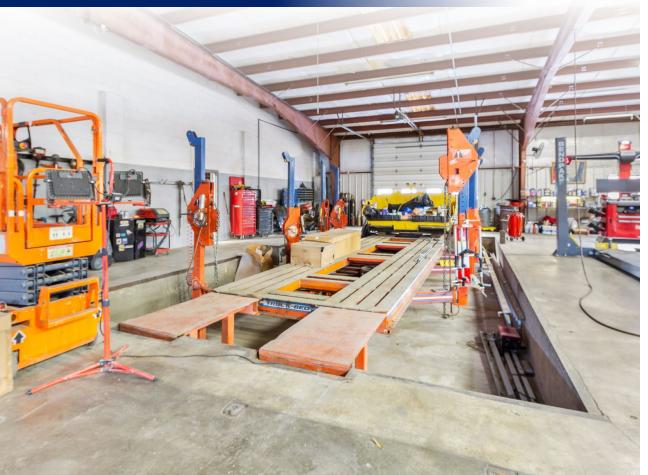

## **GALLERY**

- Clear Span Roof with No Columns
- Phase 3 Power
- 18' Clear Ceiling