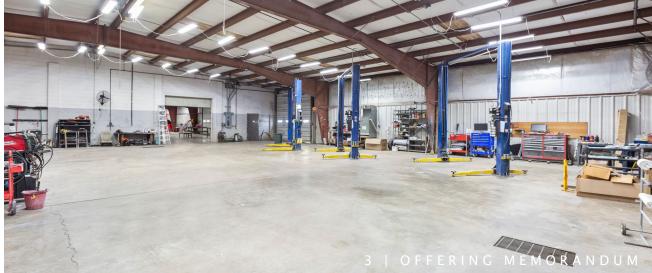

## **GALLERY**

- Clear Span Roof with No Columns
- Phase 3 Power
- 18' Clear Ceiling