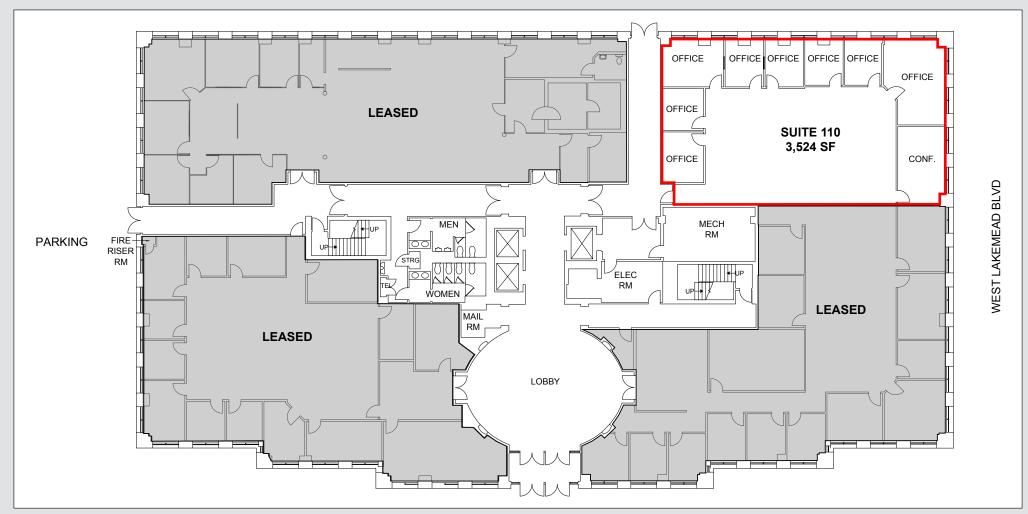

recognized restaurants, banks and business service amenities within walking distance of the property. City Center West is also in close proximity to popular residential developments, providing tenants with a strong employee and customer base.

### **Building Highlights**

| Building Square Feet  | ±106,700           |  |
|-----------------------|--------------------|--|
| Available Square Feet | ±1,216 to 17,228   |  |
| Lease Rate            | \$2.35 psf/month   |  |
| Lease Type            | Full Service Gross |  |
| Lease Terms           | 3-5 Years          |  |
| T.I. Allowance        | Negotiable         |  |
| Zoning                | C-1                |  |
| Parking               | 4:1,000            |  |

#### **Matt Kreft**



7251 West Lake Mead Boulevard, Las Vegas, NV 89128



## **First Floor**

#### **Matt Kreft**



7251 West Lake Mead Boulevard, Las Vegas, NV 89128



### **Second Floor**

#### **Matt Kreft**



7251 West Lake Mead Boulevard, Las Vegas, NV 89128



## **Fourth Floor**

#### **Matt Kreft**



7251 West Lake Mead Boulevard, Las Vegas, NV 89128



## **Fifth Floor**

#### **Matt Kreft**