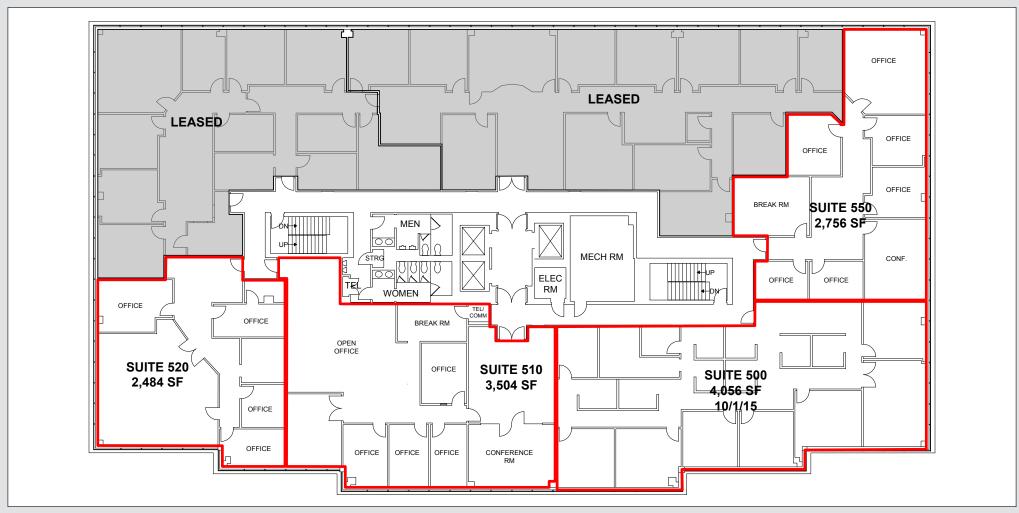

## **Fifth Floor**

# City Center West

7251 West Lake Mead Boulevard, Las Vegas, NV 89128

| Suites Available Square Footage |        |         |
|---------------------------------|--------|---------|
| Suite 110                       | 3,524  |         |
| Suite 210                       | 1,216  |         |
| Suite 220                       | 4,507  |         |
| Suite 230                       | 3,076  |         |
| Suite 240                       | 1,443  |         |
| Suite 260                       | 7,798  |         |
| Suite 400                       | 2,979  |         |
| Suite 401                       | 17,228 |         |
| Suite 500                       | 4,056  | 10/1/15 |
| Suite 510                       | 3,504  |         |
| Suite 520                       | 2,484  |         |
| Suite 550                       | 2,756  |         |
|                                 |        |         |