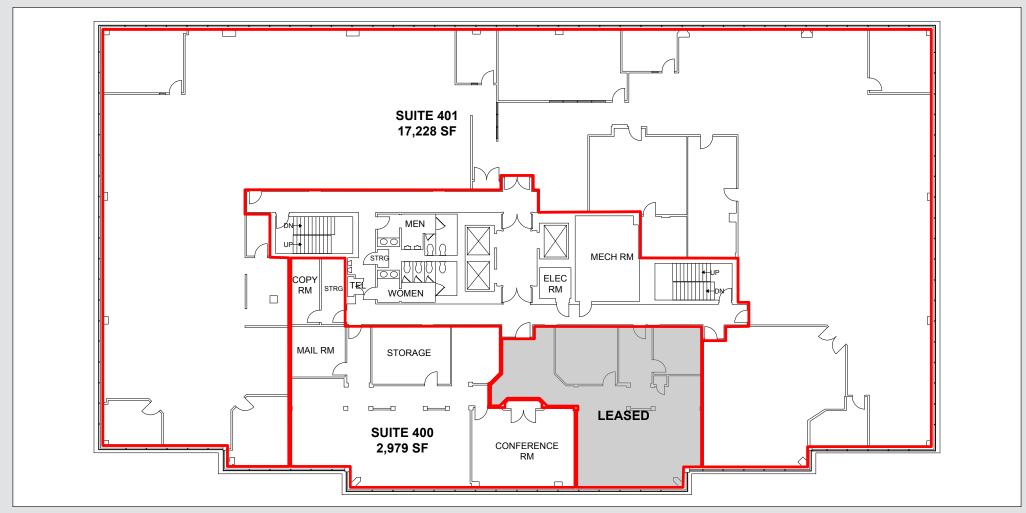

## **Fourth Floor**

# City Center West

7251 West Lake Mead Boulevard, Las Vegas, NV 89128

| Suites Available Square Footage |        |         |
|---------------------------------|--------|---------|
| Suite 110                       | 3,524  |         |
| Suite 210                       | 1,216  |         |
| Suite 220                       | 4,507  |         |
| Suite 230                       | 3,076  |         |
| Suite 240                       | 1,443  |         |
| Suite 260                       | 7,798  |         |
| Suite 400                       | 2,979  |         |
| Suite 401                       | 17,228 |         |
| Suite 500                       | 4,056  | 10/1/15 |
| Suite 510                       | 3,504  |         |
| Suite 520                       | 2,484  |         |
| Suite 550                       | 2,756  |         |
|                                 |        |         |