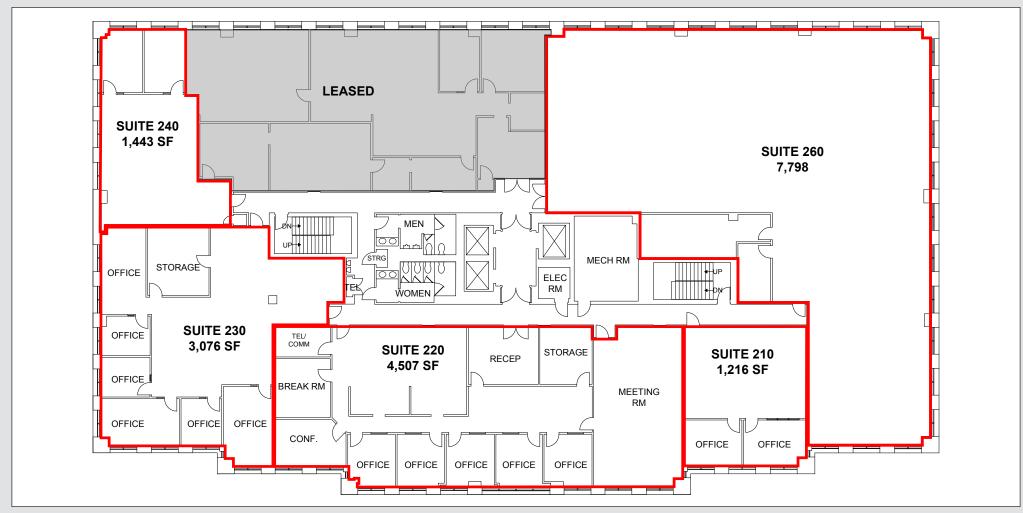

erty. City Center West is also in close proximity to popular residential developments, providing tenants with a strong employee and customer base.

### **Building Highlights**

| Building Square Feet  | ±106,700           |  |
|-----------------------|--------------------|--|
| Available Square Feet | ±1,216 to 17,228   |  |
| Lease Rate            | \$2.35 psf/month   |  |
| Lease Type            | Full Service Gross |  |
| Lease Terms           | 3-5 Years          |  |
| T.I. Allowance        | Negotiable         |  |
| Zoning                | C-1                |  |
| Parking               | 4:1,000            |  |

#### **Matt Kreft**



7251 West Lake Mead Boulevard, Las Vegas, NV 89128



## **First Floor**

#### **Matt Kreft**



7251 West Lake Mead Boulevard, Las Vegas, NV 89128



### **Second Floor**

#### **Matt Kreft**



7251 West Lake Mead Boulevard, Las Vegas, NV 89128



## **Fourth Floor**

#### **Matt Kreft**



7251 West Lake Mead Boulevard, Las Vegas, NV 89128



## **Fifth Floor**

#### **Matt Kreft**