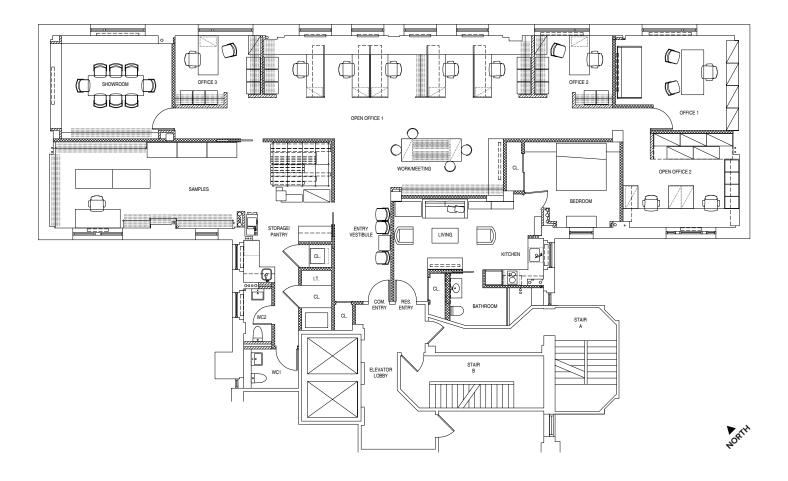

Annual Real Estate Taxes:**

\$44,670 (\$7.40/RSF)

#### WWW.RUDDERPG.COM/110E40

#### Features:

- Prestigious location between Park and Lexington Avenues
- · Steps from Grand Central Terminal
- Flooded with light and spectacular views overlooking 40th Street and Park Avenue
- High-end office installation with new windows, private bathrooms, and HVAC units
- Unit includes a 550 square foot legal residential apartment, making this a unique live/work opportunity
- Newly renovated attended lobby, elevators and common corridors

# Michael Rudder

Office: (212) 966-3611 Mobile: (646) 483-2203 mrudder@rudderpg.com

#### Justin Harris

Office: (212) 966-5638 Mobile: (914) 582-9227 jharris@rudderpg.com

# **Rudder Property Group**

36 West 44th Street Suite 1411 New York, NY 10036

















All information supplied is from sources deemed reliable and is furnished subject to errors, omissions, modifications, removal of the listing from sale, and to any listing conditions, including the prices. Floor plan represents only an approximation of the size and perimeter of the Unit(s). Details, including but not limited to, partitions and furniture shown hereon, are for demonstration purposes only and do not reflect existing conditions, which likely vary from the conditions shown hereon. Any square footage dimensions set forth are estimates based on approximate rentable measurements.

# Michael Rudder

Office: (212) 966-3611 Mobile: (646) 483-2203 mrudder@rudderpg.com

# **Justin Harris**

Office: (212) 966-5638 Mobile: (914) 582-9227 jharris@rudderpg.com

# **Rudder Property Group*