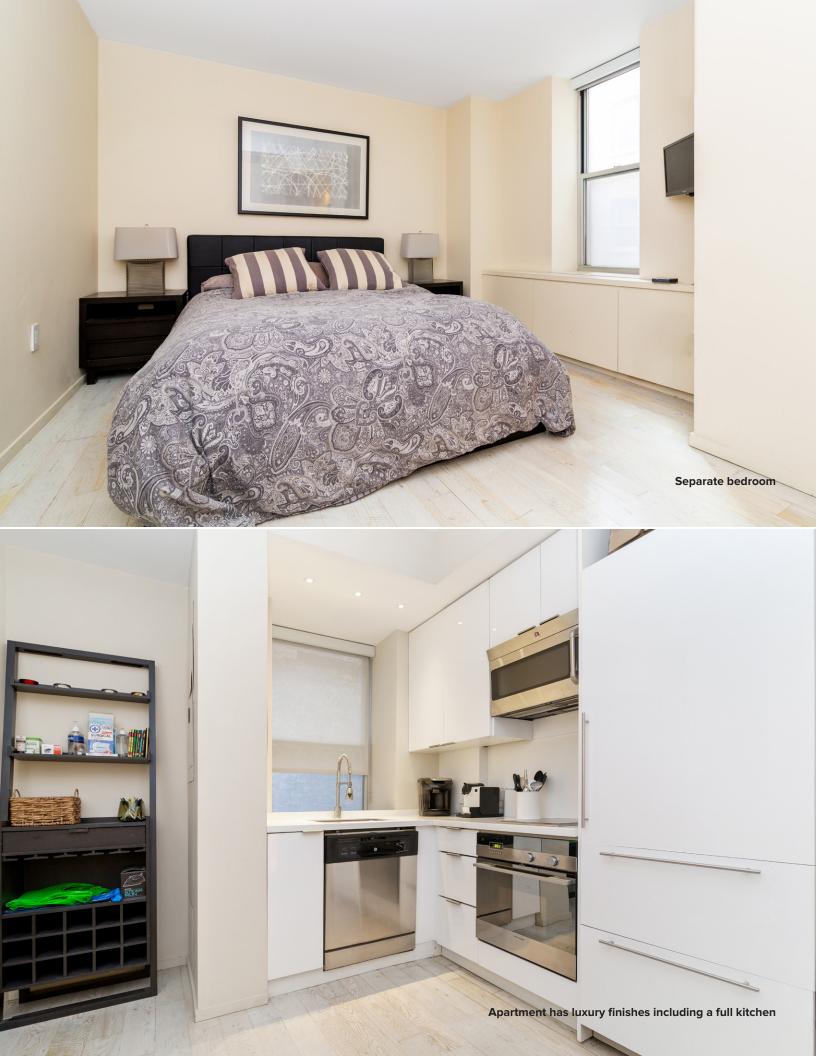

#### Features:

- Prestigious location between Park and Lexington Avenues
- · Steps from Grand Central Terminal
- Flooded with light and spectacular views overlooking 40th Street and Park Avenue
- High-end office installation with new windows, private bathrooms, and HVAC units
- Unit includes a 550 square foot legal residential apartment, making this a unique live/work opportunity
- Newly renovated attended lobby, elevators and common corridors