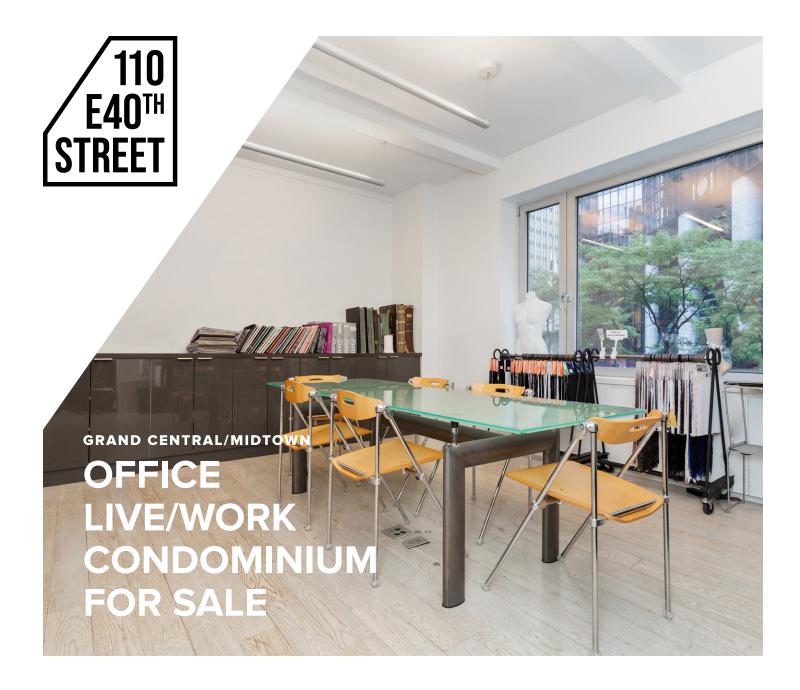

PAICE PEDUCTION GRAND CENTRAL/MIDTOW minn minning frings Rudd BETWEEN PARK & LEXINGTON AVENUES, NEW YORK, NY **Property** 

#### Features:

- Prestigious location between Park and Lexington Avenues
- · Steps from Grand Central Terminal
- Flooded with light and spectacular views overlooking 40th Street and Park Avenue
- High-end office installation with new windows, private bathrooms, and HVAC units
- Unit includes a 550 square foot legal residential apartment, making this a unique live/work opportunity
- Newly renovated attended lobby, elevators and common corridors