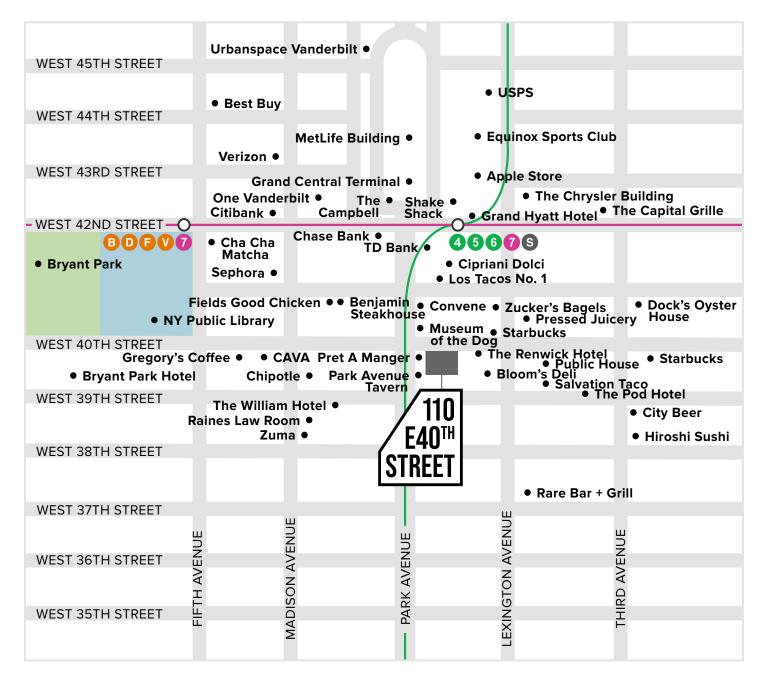

#### Features:

- Prestigious location between Park and Lexington Avenues
- · Steps from Grand Central Terminal
- Flooded with light and spectacular views overlooking 40th Street and Park Avenue
- High-end office installation with new windows, private bathrooms, and HVAC units
- Unit includes a 550 square foot legal residential apartment, making this a unique live/work opportunity
- Newly renovated attended lobby, elevators and common corridors