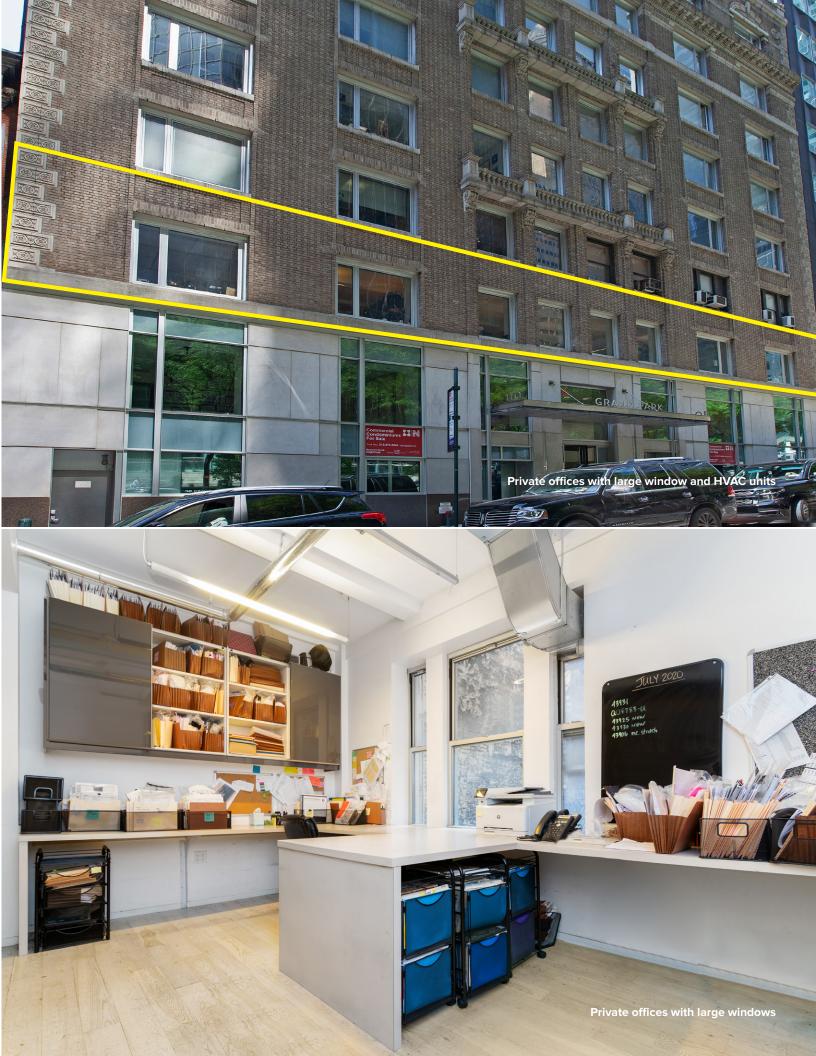

#### Features:

- Prestigious location between Park and Lexington Avenues
- · Steps from Grand Central Terminal
- Flooded with light and spectacular views overlooking 40th Street and Park Avenue
- High-end office installation with new windows, private bathrooms, and HVAC units
- Unit includes a 550 square foot legal residential apartment, making this a unique live/work opportunity
- Newly renovated attended lobby, elevators and common corridors