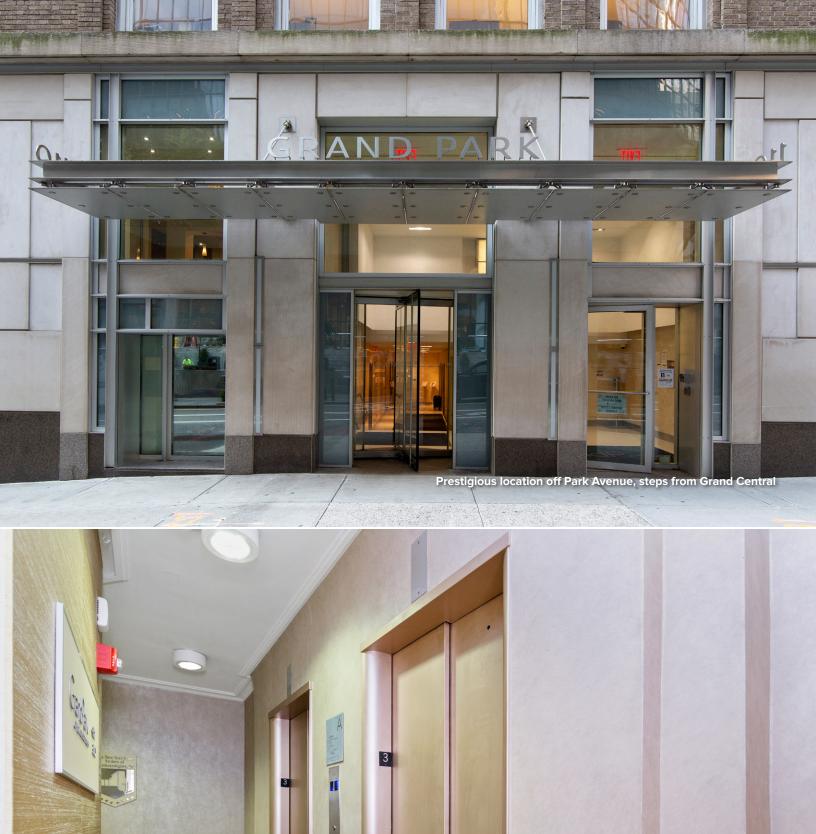

#### Features:

- Prestigious location between Park and Lexington Avenues
- · Steps from Grand Central Terminal
- Flooded with light and spectacular views overlooking 40th Street and Park Avenue
- High-end office installation with new windows, private bathrooms, and HVAC units
- Unit includes a 550 square foot legal residential apartment, making this a unique live/work opportunity
- Newly renovated attended lobby, elevators and common corridors