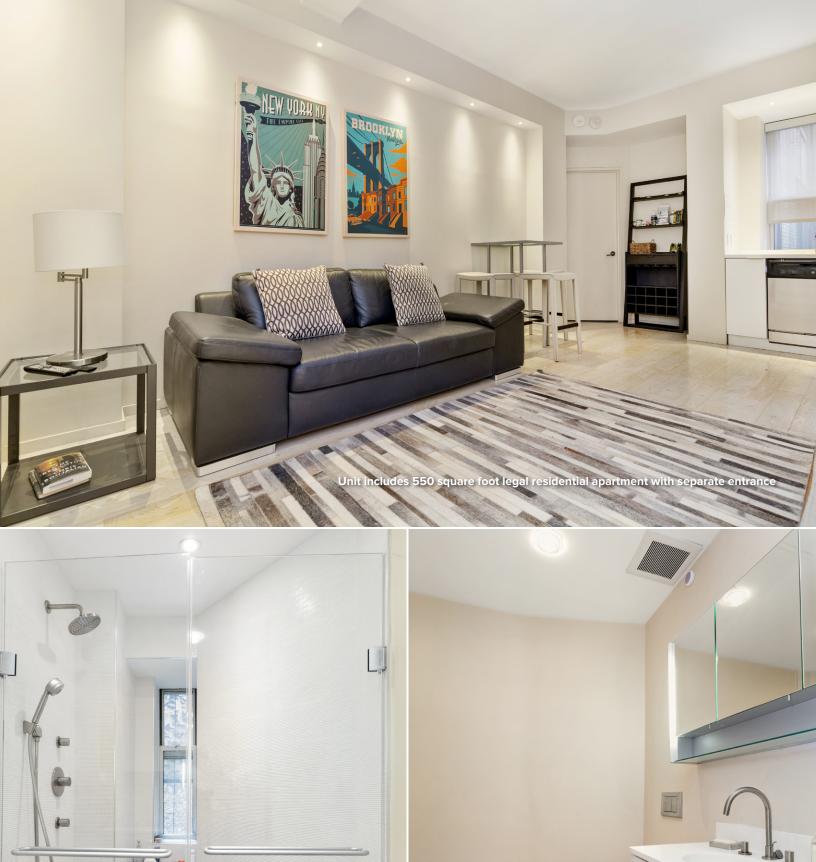

#### Features:

- Prestigious location between Park and Lexington Avenues
- · Steps from Grand Central Terminal
- Flooded with light and spectacular views overlooking 40th Street and Park Avenue
- High-end office installation with new windows, private bathrooms, and HVAC units
- Unit includes a 550 square foot legal residential apartment, making this a unique live/work opportunity
- Newly renovated attended lobby, elevators and common corridors