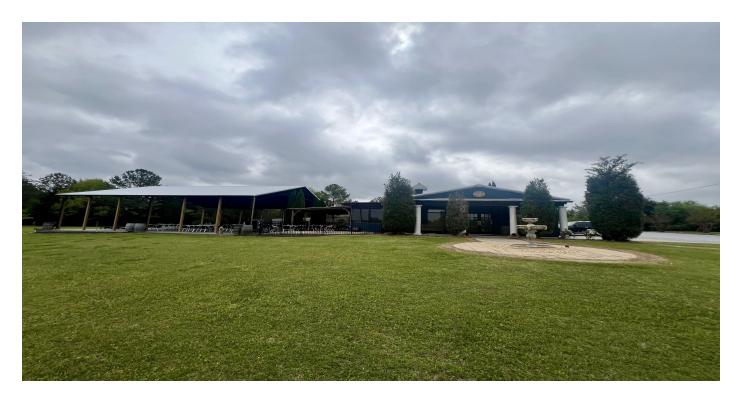

### **PROPERTY OVERVIEW**

Investment opportunity right off Interstate 65 in Calera, AL. This 3,978 SF building sits on 4.54 acres and is currently being used as a winery, event space, and restaurant. With its strategic positioning and impressive features, the property stands as a solid foundation for prospective investors looking to capitalize on the dynamic market in Calera.

### **PROPERTY HIGHLIGHTS**

- Directly off Interstate 65 (AADT: 50,427)
- Easy access and great visibility

4.54

- Zoned B-3 (Business Community District)
- Large traffic generators near site

WALTER KELLEY