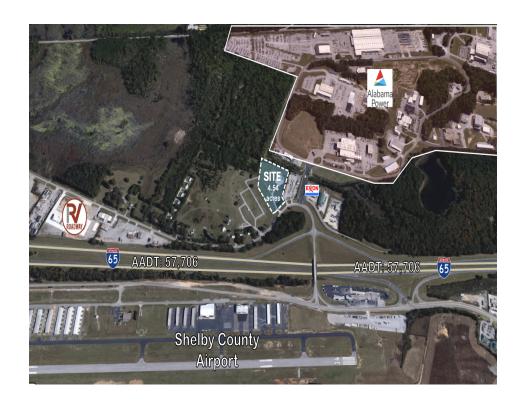

### **PROPERTY OVERVIEW**

Investment opportunity right off Interstate 65 in Calera, AL. This 3,978 SF building sits on 4.54 acres and is currently being used as a winery, event space, and restaurant. With its strategic positioning and impressive features, the property stands as a solid foundation for prospective investors looking to capitalize on the dynamic market in Calera.

### **PROPERTY HIGHLIGHTS**

- Directly off Interstate 65 (AADT: 50,427)
- Easy access and great visibility

4.54

- Zoned B-3 (Business Community District)
- Large traffic generators near site

WALTER KELLEY