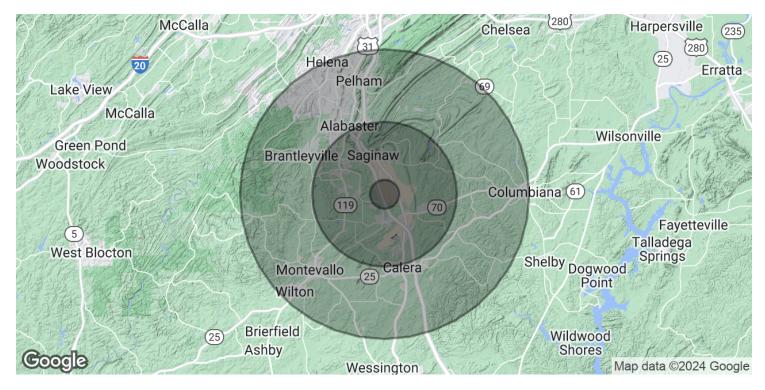

# CORBIN FARMS WINERY

| POPULATION           | 1 MILE | 5 MILES | 10 MILES |
|----------------------|--------|---------|----------|
| Total Population     | 1,008  | 31,011  | 101,720  |
| Average Age          | 36.0   | 38.3    | 37.6     |
| Average Age (Male)   | 38.1   | 38.3    | 37.0     |
| Average Age (Female) | 32.7   | 36.8    | 37.3     |

| HOUSEHOLDS & INCOME | 1 MILE    | 5 MILES   | 10 MILES  |
|---------------------|-----------|-----------|-----------|
| Total Households    | 398       | 12,298    | 38,985    |
| # of Persons per HH | 2.5       | 2.5       | 2.6       |
| Average HH Income   | \$83,706  | \$78,912  | \$80,983  |
| Average House Value | \$167,366 | \$176,606 | \$183,785 |