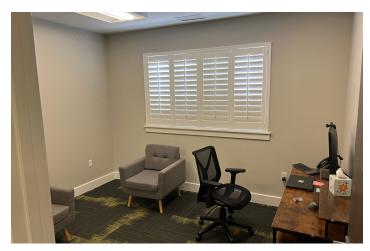

#### SUITE A DESCRIPTION

Suite A features 1,709 SF of bright walls, lots of windows for natural light, modern kitchenettes, and glass enclosed private offices. It also has a large open work area that can be customized by the tenant with cubicles, communal tables, etc., to meet their specific needs.