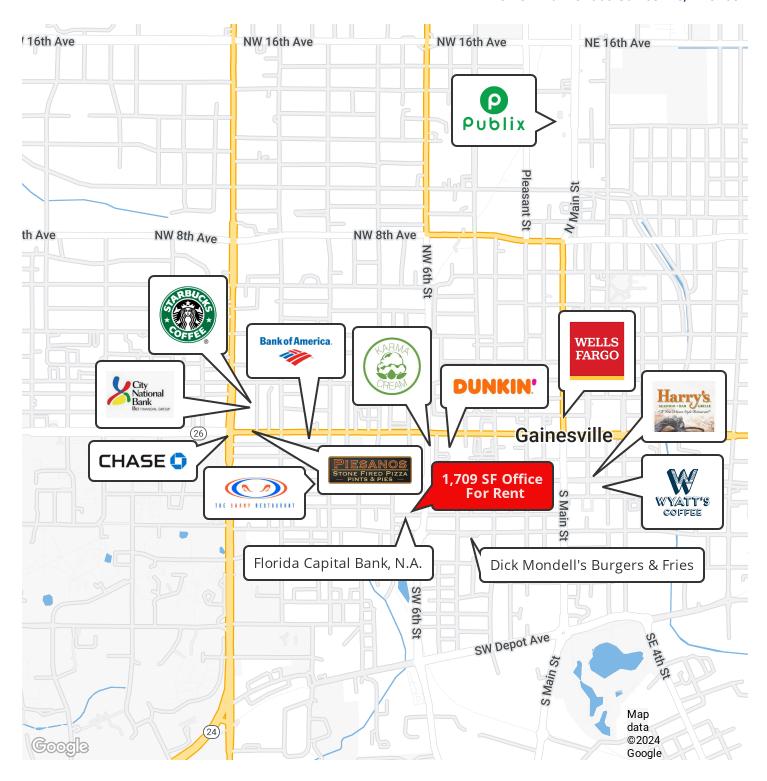

## 237 OFFICE BUILDING

237 SW 7th Terrace Gainesville, FL 32601

#### PROPERTY DESCRIPTION

The 237 Office Building is upscale office space located in Gainesville's Innovation District, just steps from UF Innovate-The Hub, a commercial incubator for start-ups between the University of Florida campus and downtown Gainesville. This building is walking distance to popular restaurants and other creative, growing businesses.

#### **OFFERING SUMMARY**

| 1,709 SF               |
|------------------------|
| 0.23 Acres             |
| 3,404 SF               |
| 11700 AADT (SW 6th St) |
| DT                     |
| 13327-006-000          |
|                        |