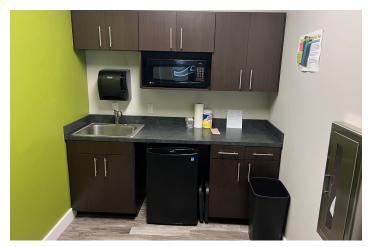

#### SUITE A DESCRIPTION

Suite A features 1,709 SF of bright walls, lots of windows for natural light, modern kitchenettes, and glass enclosed private offices. It also has a large open work area that can be customized by the tenant with cubicles, communal tables, etc., to meet their specific needs.