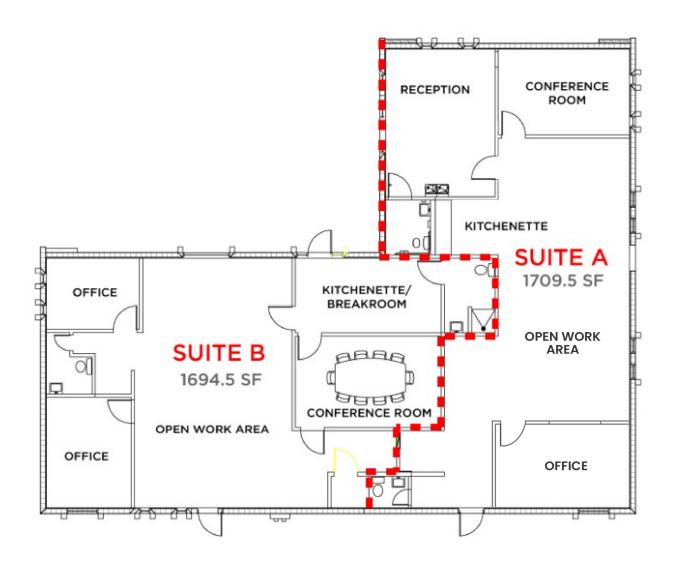

| SPACES  | LEASE RATE        | SPACE SIZE |
|---------|-------------------|------------|
| Suite A | \$4,114 per month | 1,709 SF   |

#### SUITE A DESCRIPTION

Suite A features 1,709 SF of bright walls, lots of windows for natural light, modern kitchenettes, and glass enclosed private offices. It also has a large open work area that can be customized by the tenant with cubicles, communal tables, etc., to meet their specific needs.