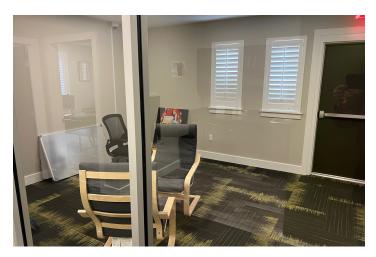

#### SUITE A DESCRIPTION

Suite A features 1,709 SF of bright walls, lots of windows for natural light, modern kitchenettes, and glass enclosed private offices. It also has a large open work area that can be customized by the tenant with cubicles, communal tables, etc., to meet their specific needs.