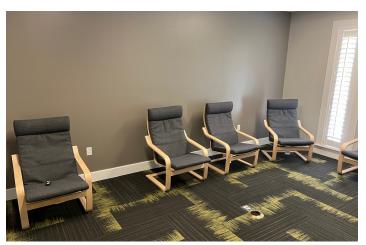

#### SUITE A DESCRIPTION

Suite A features 1,709 SF of bright walls, lots of windows for natural light, modern kitchenettes, and glass enclosed private offices. It also has a large open work area that can be customized by the tenant with cubicles, communal tables, etc., to meet their specific needs.