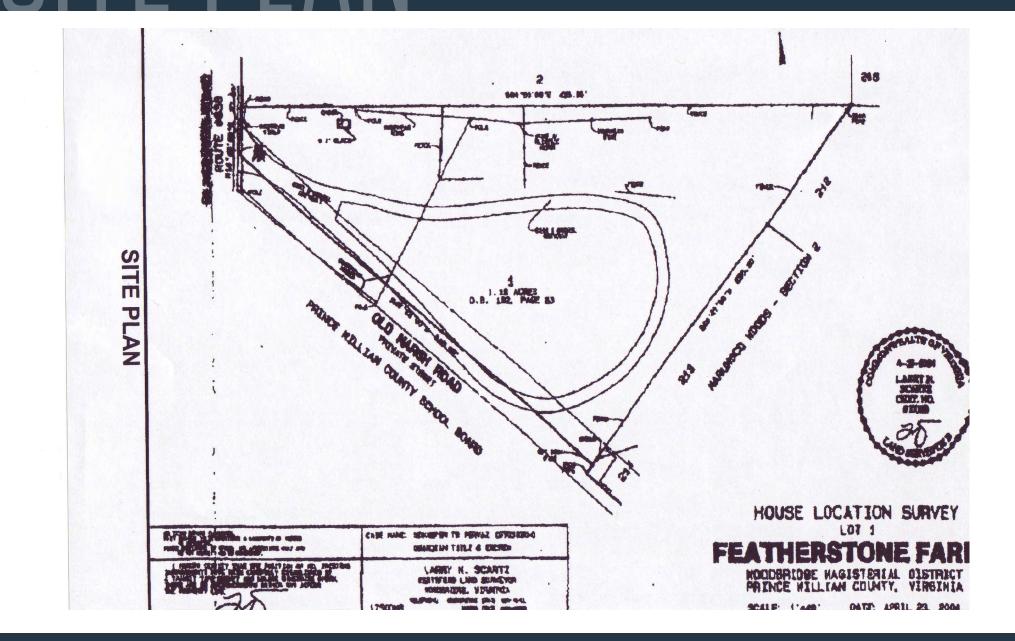

#### PAD SITE FOR SALE

- Size: 1.16 Acres
- Zoning: B-1 (General Business)
- Located in close proximity to I-95 (210,418 ADT) and Route 1 (37,313 ADT).

#### SALE TERMS

| PAD SIZE   | PRICE     | DELIVERY CONDITION | TIMING OF AVAILABILITY |
|------------|-----------|--------------------|------------------------|
| 1.16 ACRES | \$450,000 | "AS-IS"            | IMMEDIATE              |