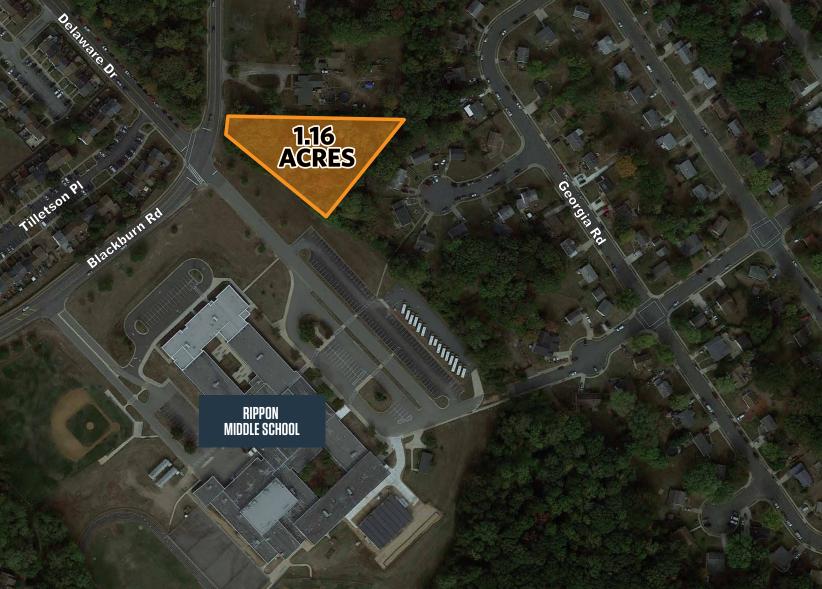

# CLOSE-UP

#### PAD SITE FOR SALE

- Size: 1.16 Acres
- Zoning: B-1 (General Business)
- Located in close proximity to I-95 (210,418 ADT) and Route 1 (37,313 ADT).