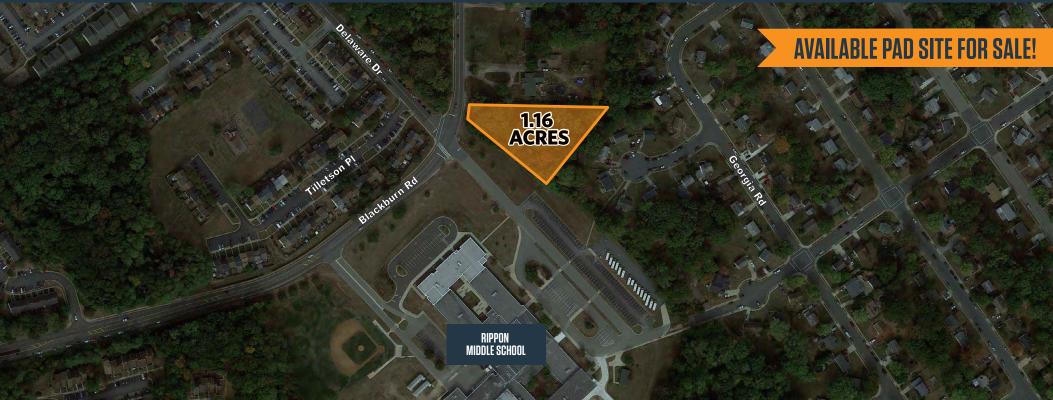

#### **NEARBY POINTS OF INTEREST**

- RIPPON MIDDLE SCHOOL (0.2 MI)
- MINNIELAND ACADEMY AT RIPPON (0.7 MI)
- MARY G. PORTER TRADITIONAL SCHOOL (1 MI)
- THE SUTTON APARTMENTS: 420 UNITS (1.3 MI)
- FREEDOM HIGH SCHOOL (1.9 MI)
- ENCLAVE AT POTOMAC CLUB APARTMENTS: 406 UNITS (1.5 MI)

• THE FLATS AT NEABSCO: 358 UNITS (1.9 MI)

> NORTHERN VIRGINIA COMMUNITY COLLEGE -WOODBRIDGE CAMPUS (2.4 MI)

- STONE POINTE: 288 UNITS (0.6 MI)
- MISTY RIDGE APARTMENTS: 409 UNITS (0.5 MI)
- POTOMAC COMMUNITY LIBRARY (1.3 MI)

#### PAD SITE FOR SALE

- Size: 1.16 Acres
- Zoning: B-1 (General Business)
- Located in close proximity to I-95 (210,418 ADT) and Route 1 (37,313 ADT).