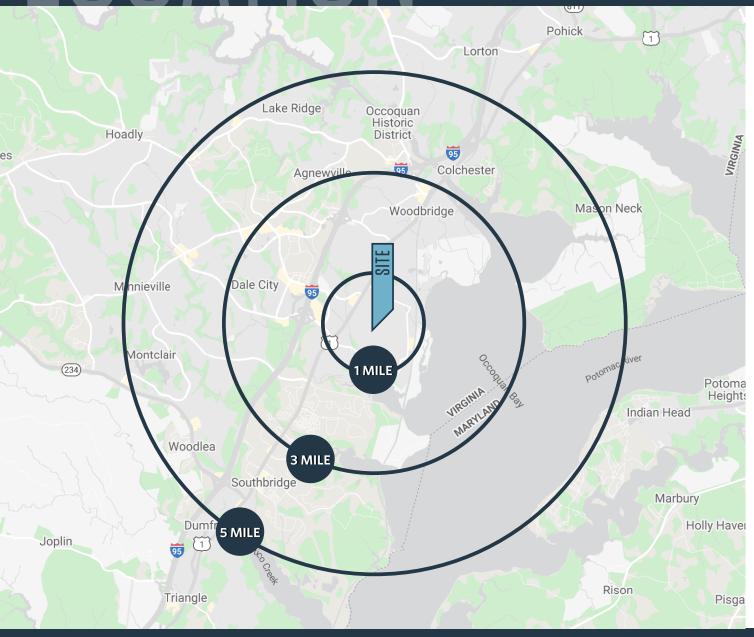

## WOODBRIDGE DAYCARE/MEDICAL OFFICE PAD

15077 BLACKBURN ROAD, WOODBRIDGE, VA 22191, PRINCE WILLIAM COUNTY

| DEMOGRAPHICS   2023:          |                 |           |
|-------------------------------|-----------------|-----------|
| 1-MILE                        | 3-MILE          | 5-MILE    |
| Population<br>20,662          | 88,543          | 194,663   |
| Daytime Populatic<br>4,495    | n<br>32,499     | 60,111    |
| Households<br>7,423           | 29,027          | 63,970    |
| Average HH Incon<br>\$120,574 | ne<br>\$123,573 | \$135,625 |
| Median HH Incom<br>\$89,750   | e<br>\$98,533   | \$104,759 |

#### CLICK TO DOWNLOAD DEMOGRAPHIC REPORT

TRAFFIC COUNTS | 2023:

| Blackburn Rd | 5,243 ADT  |
|--------------|------------|
| Rippon Blvd  | 11,652 ADT |
| Route 1      | 37,313 ADT |

kInb

**FORREST H. MORRILL** fmorrill@klnb.com | 703-268-2707