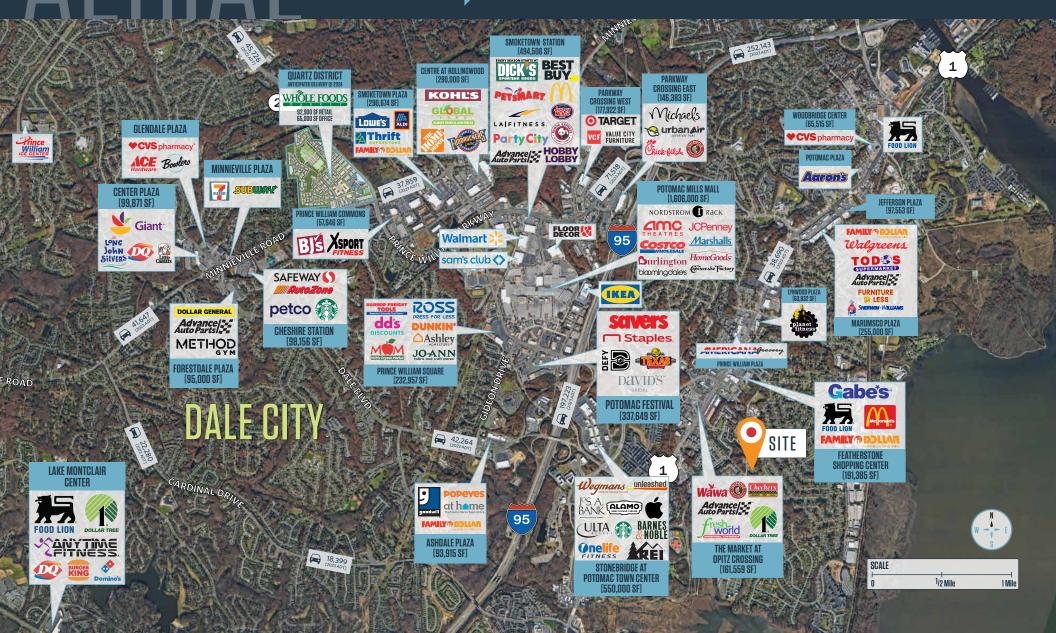

#### **NEARBY POINTS OF INTEREST**

- RIPPON MIDDLE SCHOOL (0.2 MI)
- MINNIELAND ACADEMY AT RIPPON (0.7 MI)
- MARY G. PORTER TRADITIONAL SCHOOL (1 MI)
- THE SUTTON APARTMENTS: 420 UNITS (1.3 MI)
- FREEDOM HIGH SCHOOL (1.9 MI)
- ENCLAVE AT POTOMAC CLUB APARTMENTS: 406 UNITS (1.5 MI)

FORREST H. MORRILL fmorrill@kInb.com | 703-268-2707 DALLON L. CHENEY dcheney@klnb.com | 703-268-2703

kinb.com