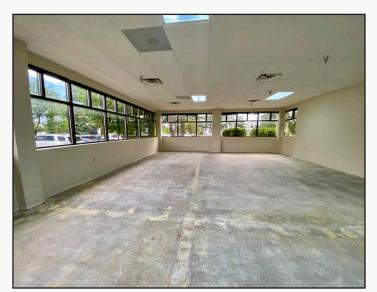

\*Not Including Electric, Janitorial or Trash

- 12,050 sq. ft. on Ground Floor with Ability to Subdivide Down to 5,000 sq. ft.
- Interior Has Been Cleared Out and Opened Up But Has New Drywall and Ceiling Tiles Making It Easier and Faster to Customize For a Tenant's Future Buildout
- Entryway and Lobby Have Been Updated With New Paint and LVT Flooring
- Lots of Natural Light with Windows on All Four Sides
- Located Near Foothills Parkway & Valmont Road Giving Employees Easy Access from All Parts of the City & East County
- Plenty of Free Parking Spaces On-Site & Close Proximity to RTD Bus Station
- Short Distance to Whole Foods Market, & the Many New Restaurants &
  Stores in the Steel Yards, S'Park & Reve Developments