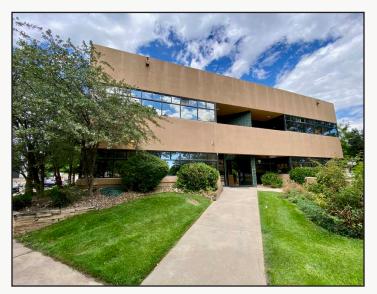

## **Central Boulder Full Floor Office Space**

| Available Space      | 5,000 - 12,050 sq. ft. |
|----------------------|------------------------|
| Lease Rate / sq. ft. | \$14.25 NNN            |
| Expenses / sq. ft.   | \$11.58*               |
|                      |                        |

\*Not Including Electric, Janitorial or Trash

- 12,050 sq. ft. on Ground Floor with Ability to Subdivide Down to 5,000 sq. ft.
- Interior Has Been Cleared Out and Opened Up But Has New Drywall and Ceiling Tiles Making It Easier and Faster to Customize For a Tenant's Future Buildout
- Entryway and Lobby Have Been Updated With New Paint and LVT Flooring
- Lots of Natural Light with Windows on All Four Sides
- Located Near Foothills Parkway & Valmont Road Giving Employees Easy Access from All Parts of the City & East County
- Plenty of Free Parking Spaces On-Site & Close Proximity to RTD Bus Station
- Short Distance to Whole Foods Market, & the Many New Restaurants &
  Stores in the Steel Yards, S'Park & Reve Developments