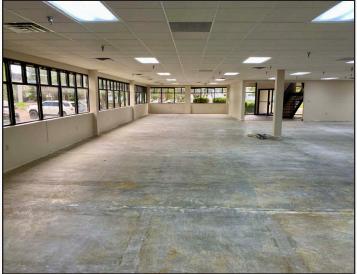

\*Not Including Electric, Janitorial or Trash

- 12,050 sq. ft. on Ground Floor with Ability to Subdivide Down to 5,000 sq. ft.
- Interior Has Been Cleared Out and Opened Up But Has New Drywall and Ceiling Tiles Making It Easier and Faster to Customize For a Tenant's Future Buildout
- Entryway and Lobby Have Been Updated With New Paint and LVT Flooring
- Lots of Natural Light with Windows on All Four Sides
- Located Near Foothills Parkway & Valmont Road Giving Employees Easy Access from All Parts of the City & East County
- Plenty of Free Parking Spaces On-Site & Close Proximity to RTD Bus Station
- Short Distance to Whole Foods Market, & the Many New Restaurants &
  Stores in the Steel Yards, S'Park & Reve Developments