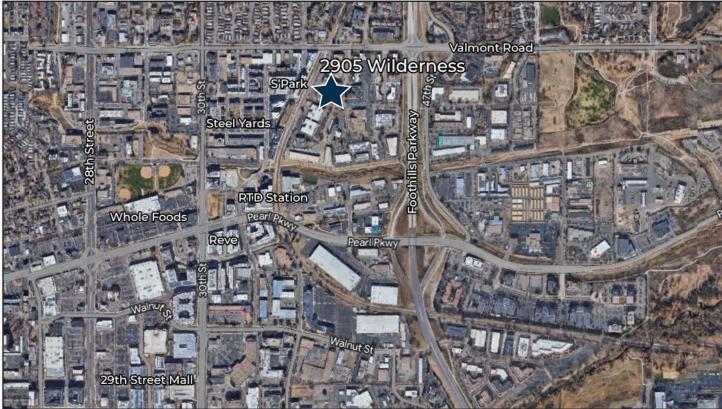

\*Not Including Electric, Janitorial or Trash

- 12,050 sq. ft. on Ground Floor with Ability to Subdivide Down to 5,000 sq. ft.
- Interior Has Been Cleared Out and Opened Up But Has New Drywall and Ceiling Tiles Making It Easier and Faster to Customize For a Tenant's Future Buildout
- Entryway and Lobby Have Been Updated With New Paint and LVT Flooring
- Lots of Natural Light with Windows on All Four Sides
- Located Near Foothills Parkway & Valmont Road Giving Employees Easy Access from All Parts of the City & East County
- Plenty of Free Parking Spaces On-Site & Close Proximity to RTD Bus Station
- Short Distance to Whole Foods Market, & the Many New Restaurants &
  Stores in the Steel Yards, S'Park & Reve Developments