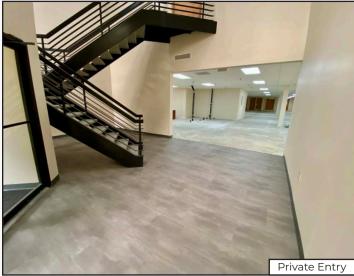

\*Not Including Electric, Janitorial or Trash

- 12,050 sq. ft. on Ground Floor with Ability to Subdivide Down to 5,000 sq. ft.
- Interior Has Been Cleared Out and Opened Up But Has New Drywall and Ceiling Tiles Making It Easier and Faster to Customize For a Tenant's Future Buildout
- Entryway and Lobby Have Been Updated With New Paint and LVT Flooring
- Lots of Natural Light with Windows on All Four Sides
- Located Near Foothills Parkway & Valmont Road Giving Employees Easy Access from All Parts of the City & East County
- Plenty of Free Parking Spaces On-Site & Close Proximity to RTD Bus Station
- Short Distance to Whole Foods Market, & the Many New Restaurants &
  Stores in the Steel Yards, S'Park & Reve Developments