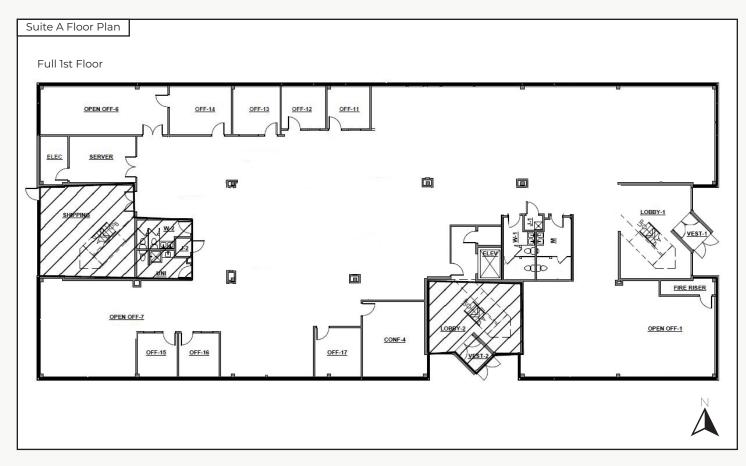

\*Not Including Electric, Janitorial or Trash

- 12,050 sq. ft. on Ground Floor with Ability to Subdivide Down to 5,000 sq. ft.
- Interior Has Been Cleared Out and Opened Up But Has New Drywall and Ceiling Tiles Making It Easier and Faster to Customize For a Tenant's Future Buildout
- Entryway and Lobby Have Been Updated With New Paint and LVT Flooring
- Lots of Natural Light with Windows on All Four Sides
- Located Near Foothills Parkway & Valmont Road Giving Employees Easy Access from All Parts of the City & East County
- Plenty of Free Parking Spaces On-Site & Close Proximity to RTD Bus Station
- Short Distance to Whole Foods Market, & the Many New Restaurants &
  Stores in the Steel Yards, S'Park & Reve Developments