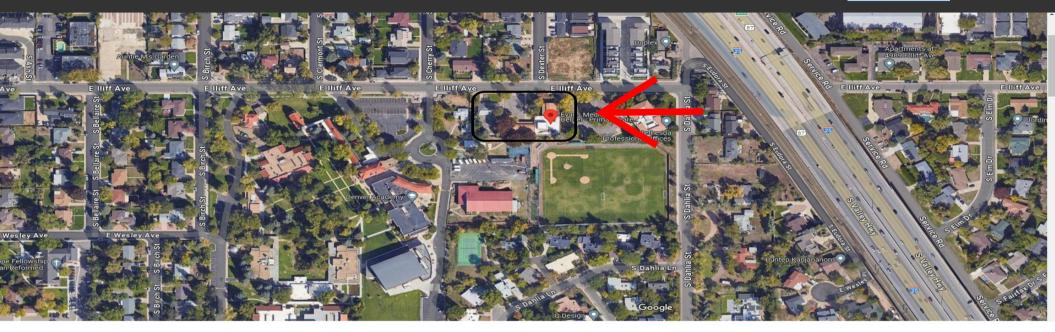

#### **LOCATION DESCRIPTION**

- Centrally Located in Uhills North
- Access from Colorado, Yale and Evans
- Density rich and Between 2 Light Rail Stations

#### **Traffic VPD**

| Collection Street   | Cross Street    | Traffic Vol Last Mea |      | Distance |
|---------------------|-----------------|----------------------|------|----------|
| S Dahlia St         | E Iliff Ave N   | 1,882                | 2022 | 0.08 mi  |
| SDAHLIA ST          | E Iliff Ave N   | 1,900                | 2019 | 0.08 mi  |
| E Evans Ave         | S Dahlia St E   | 50,584               | 2022 | 0.27 mi  |
| 025A                | E Yale Ave SE   | 238,000              | 2019 | 0.27 mi  |
| I- 25               | E Yale Ave SE   | 227,698              | 2022 | 0.27 mi  |
| East Evans Avenue   | S Dahlia St E   | 55,262               | 2019 | 0.28 mi  |
| 27.0                | S Dahlia St N   | 1,882                | 2022 | 0.30 mi  |
| E Evans Ave         | S Clermont St E | 36,902               | 2022 | 0.31 mi  |
| SDAHLIA ST          | E Pacific PI N  | 4,853                | 2022 | 0.32 mi  |
| South Dahlia Street |                 | 1,954                | 2022 | 0.35 mi  |