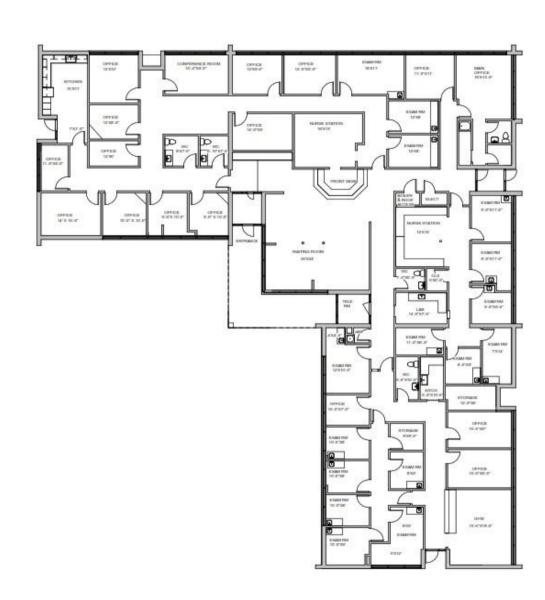

## 4640 E. ILIFF AVE FLOORPLAN

EVANS MEDICAL CENTER 4700 E lliff Ave, Denver, CO 80222 SCALE: 1'-0"=1/16"