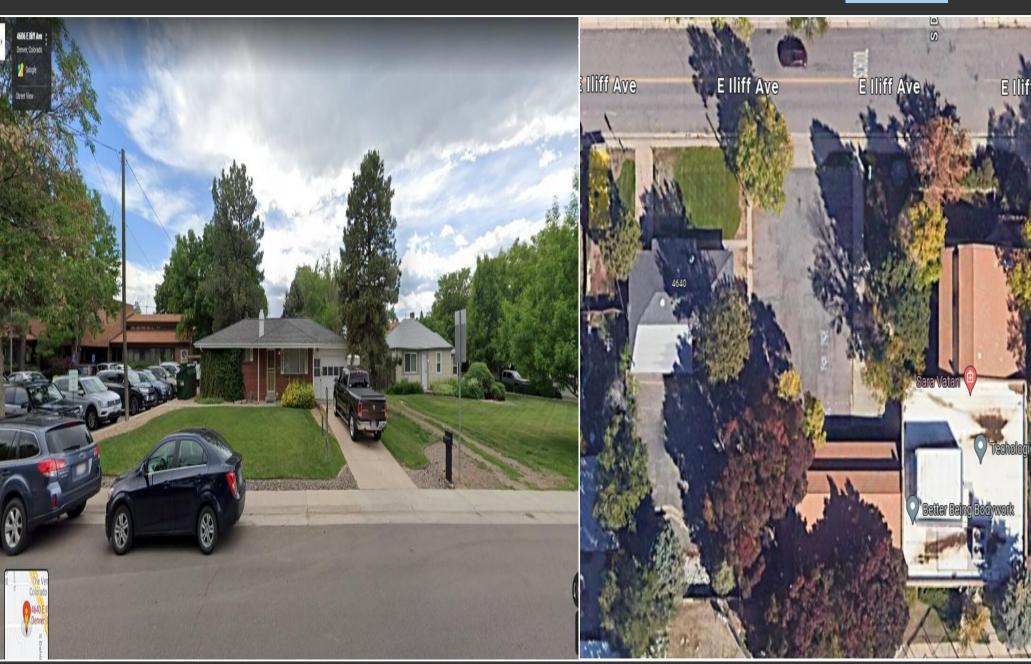

| 2019 | 0.28 mi  |
| 27.0                | S Dahlia St N   | 1,882                | 2022 | 0.30 mi  |
| E Evans Ave         | S Clermont St E | 36,902               | 2022 | 0.31 mi  |
| SDAHLIA ST          | E Pacific PI N  | 4,853                | 2022 | 0.32 mi  |
| South Dahlia Street |                 | 1,954                | 2022 | 0.35 mi  |

No warranty or representation, express or implied, is made as to the accuracy of the information contained herein, and same is submitted subject to errors, omissions, change of price, rental or other conditions, withdrawal without notice, and to any special listing conditions, imposed by our principals.

3 | EVANS MEDICAL CENTER UNIVERSITY HILLS NORTH

# PHOTOS







4 | EVANS MEDICAL CENTER UNIVERSITY HILLS NORTH

## 4640 E. ILIFF AVE





## 4640 E. ILIFF AVE FLOORPLAN





EVANS MEDICAL CENTER 4700 E lliff Ave, Denver, CO 80222 SCALE: 1'-0"=1/16"