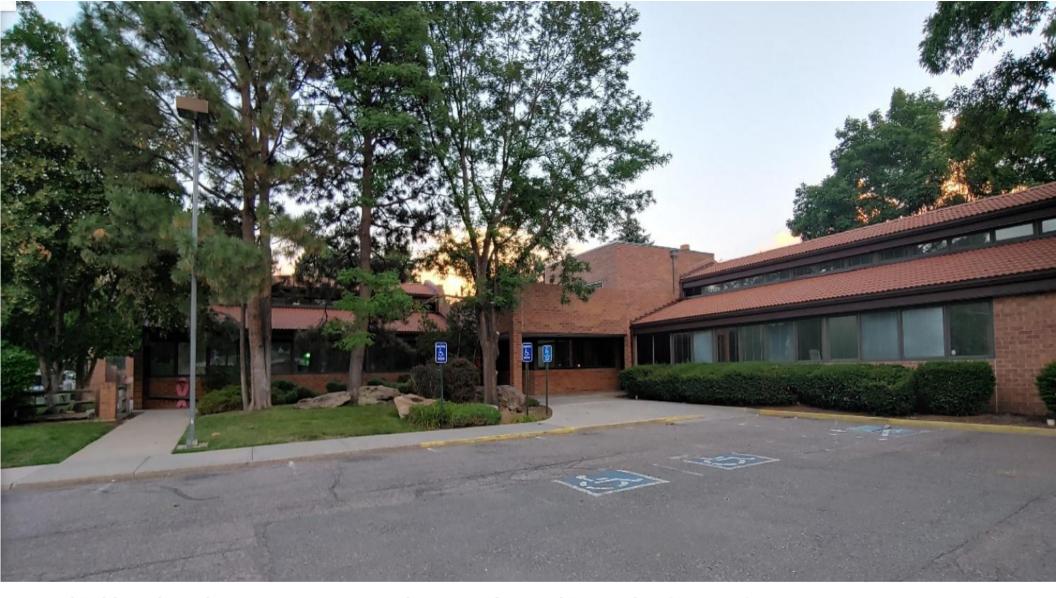

#### **PROPERTY DESCRIPTION**

Two adjacent medical office buildings with a total of 12,011 sf and a total lot size of 39,424 sf. 4640 E. Iliff has a total of 2,151 sf while 4700 E. Iliff has 9,385 sf. 4700 E. Iliff has a total of 38 rooms, 17 of them are exams rooms fully equipped with plumbing, one large kitchen/break room, full size laboratory, 4 bathrooms, large waiting area and lobby. 4640 E. iliff is a SFR that is zoned medical office, 3 bedrooms 2 bathrooms with a fully finished basement.

3 | EVANS MEDICAL CENTER UNIVERSITY HILLS NORTH