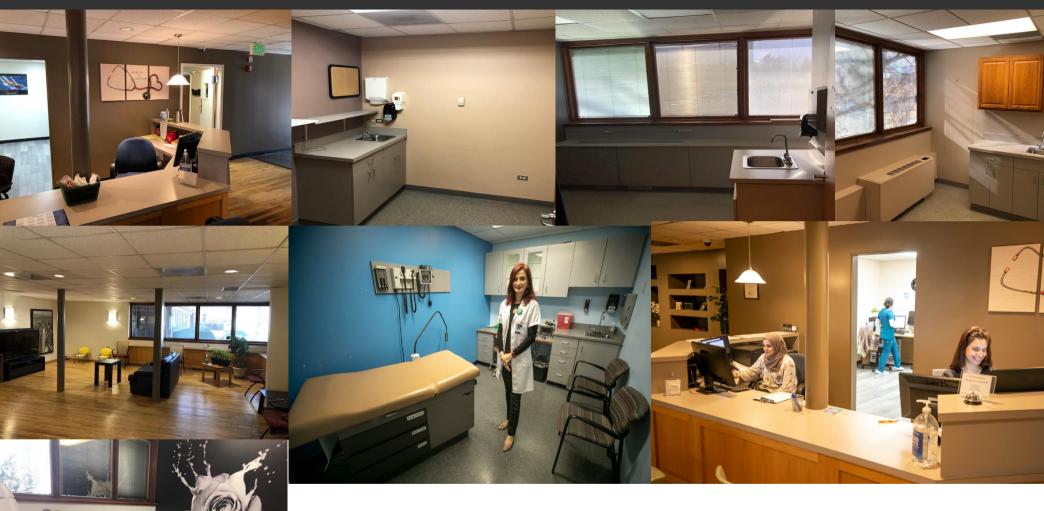

022 | 0.27 mi  |
| East Evans Avenue   | S Dahlia St E   | 55,262               | 2019 | 0.28 mi  |
| 27.0                | S Dahlia St N   | 1,882                | 2022 | 0.30 mi  |
| E Evans Ave         | S Clermont St E | 36,902               | 2022 | 0.31 mi  |
| SDAHLIA ST          | E Pacific PI N  | 4,853                | 2022 | 0.32 mi  |
| South Dahlia Street |                 | 1,954                | 2022 | 0.35 mi  |

No warranty or representation, express or implied, is made as to the accuracy of the information contained herein, and same is submitted subject to errors, omissions, change of price, rental or other conditions, withdrawal without notice, and to any special listing conditions, imposed by our principals.

3 | EVANS MEDICAL CENTER UNIVERSITY HILLS NORTH

# PHOTOS







4 | EVANS MEDICAL CENTER UNIVERSITY HILLS NORTH

## 4640 E. ILIFF AVE





## 4640 E. ILIFF AVE FLOORPLAN





EVANS MEDICAL CENTER 4700 E lliff Ave, Denver, CO 80222 SCALE: 1'-0"=1/16"