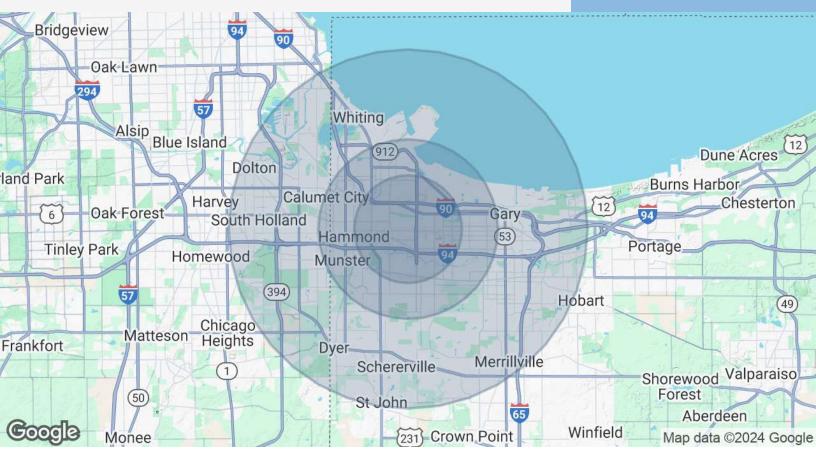

# DEMOGRAPHICS MAP & REPORT

| Population           | 3 Miles | 5 Miles | 10 Miles |
|----------------------|---------|---------|----------|
| Total Population     | 59,627  | 199,756 | 550,684  |
| Average Age          | 35.7    | 37.9    | 38.9     |
| Average Age (Male)   | 33.3    | 35.8    | 36.6     |
| Average Age (Female) | 37.8    | 39.9    | 40.7     |

| Households & Income | 3 Miles   | 5 Miles   | 10 Miles  |
|---------------------|-----------|-----------|-----------|
| Total Households    | 25,144    | 88,674    | 241,074   |
| # of Persons per HH | 2.4       | 2.3       | 2.3       |
| Average HH Income   | \$56,609  | \$55,941  | \$59,949  |
| Average House Value | \$110,383 | \$115,496 | \$130,825 |

2020 American Community Survey (ACS)