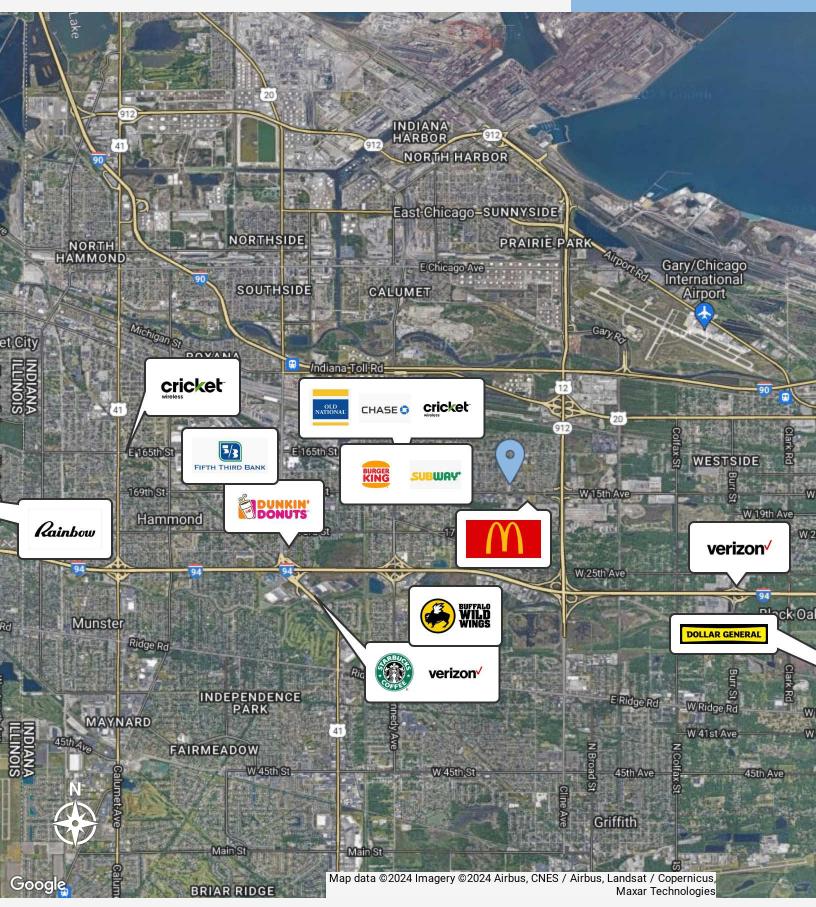

### **Location Description**

Located in Northwest Indiana - The Region, this property is situated in a heavily trafficked neighborhood with 4,000 ADT, surrounded by popular retailers like McDonald's, Family Dollar, O'Reilly's Auto Parts, and Save a Lot; our space offers unbeatable visibility and exposure for your business.

# **RETAILER MAP**

**Frank Riegner** 317.755.9977 Frank@arnoldmeyer.com