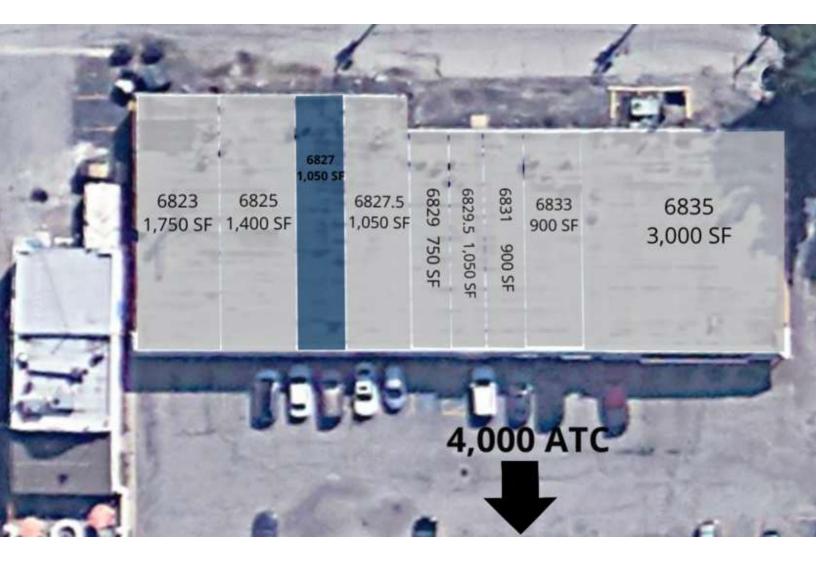

# **Lease Information**

| Lease Type:  | NNN      | Lease Term: | Negotiable    |
|--------------|----------|-------------|---------------|
| Total Space: | 1,050 SF | Lease Rate: | \$12.00 SF/yr |

# **Available Spaces**

| Suite              | Tenant    | Size (SF) | Lease Type | Lease Rate    |
|--------------------|-----------|-----------|------------|---------------|
| 6827 S. Grand Ave. | Available | 1,050 SF  | NNN        | \$12.00 SF/yr |
| 6831 S. Grand Ave. |           |           |            | Negotiable    |