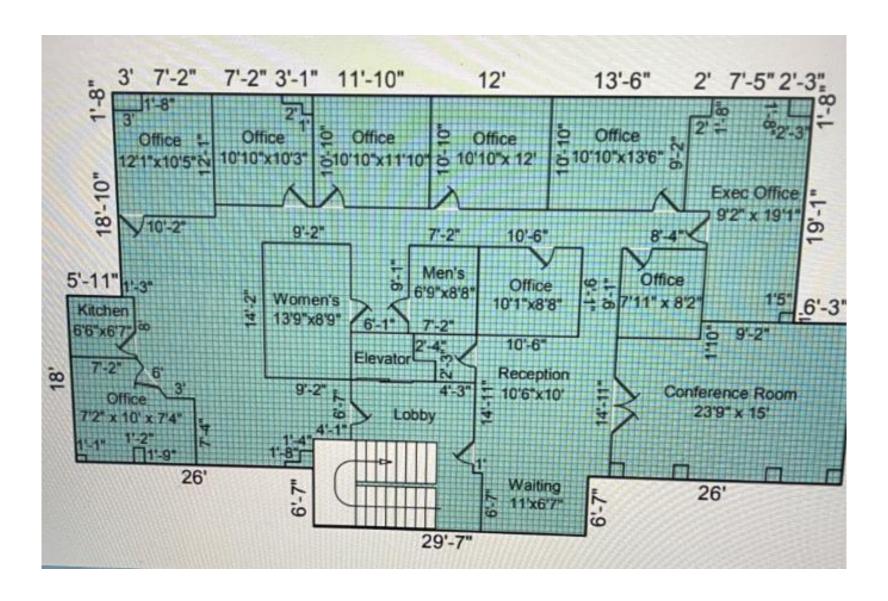

### **3,162 +/- Rentable SF**

- Tax Parcel ID: 4647-24-9244.0000
- Zoned: CMX
- Lots of windows and natural light
- Boardroom 23'9" X 15'
- 7 offices with windows
- Reception area
- 2 handicap accessible bathrooms inside the space
- Kitchen
- Elevator Access
- On-Site Parking