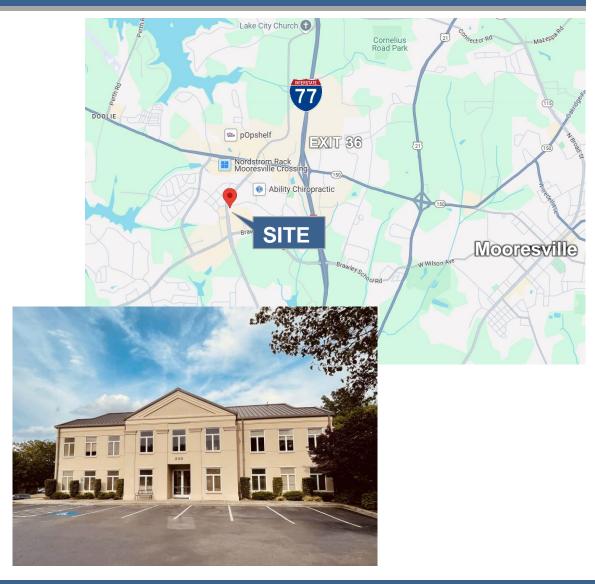

# **AVAILABLE FOR LEASE**

## 249 Williamson Road Suite 200 Mooresville, NC 28117

### **3,162 +/- Rentable SF**

- Tax Parcel ID: 4647-24-9244.0000
- Zoned: CMX
- Lots of windows and natural light
- Boardroom 23'9" X 15'
- 7 offices with windows
- Reception area
- 2 handicap accessible bathrooms inside the space
- Kitchen
- Elevator Access
- On-Site Parking

### LEASE PRICE \$ 25/SF/YR Modified Gross



#### CONTACT

Michelle Polito cell 704.995.4885 michelle@knoxgroupinc.com





# 249 Williamson Road, Suite 200, Mooresville, NC 28117



| Demographics             |          |          |          |
|--------------------------|----------|----------|----------|
|                          | 1 mile   | 3 mile   | 5 mile   |
| Population               | 3,224    | 19,580   | 49,185   |
| Average Household Income | \$90,977 | \$83,968 | \$80,857 |

### Conveniently located:

- 0.7 miles from Hope Park 0.9 miles from Lowes Home Improvement
- 1.1 miles from I-77
- 1.1 miles from Sam's Club