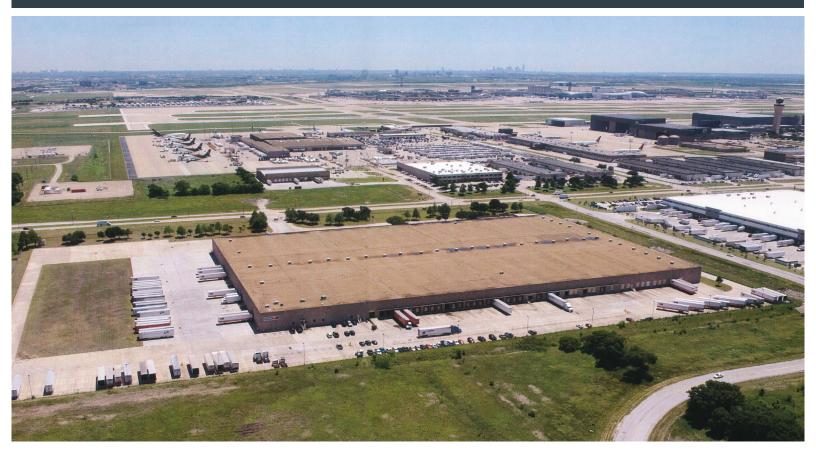

## **PROPERTY FEATURES**

- 498,800 SF total available
- Divisible to 246,400 SF
- Fully secured (fenced) site on 32.18 acres with guard shack
- 6,000 SF east office; 5,656 SF west office with shipping offices
- Dual-side loading configuration with 40' x 40' column spacing
- 560' building depth; 280' to spine
- 81 dock high doors. 73 with levelers
- Up to 190 trailer storage positions
- 3 concrete ramps

- 170'+ truck courts
- Fully sprinklered
- 24' clear height
- On DFW Airport property
- FOREIGN TRADE ZONE (FTZ #39)
- Triple Freeport tax exemption
- No property taxes ground lease payments only
- Superior transportation infrastructure
- Excellent ingress/egress with expandable ingress points
- Proximity to all major air carriers, FedEx, and UPS