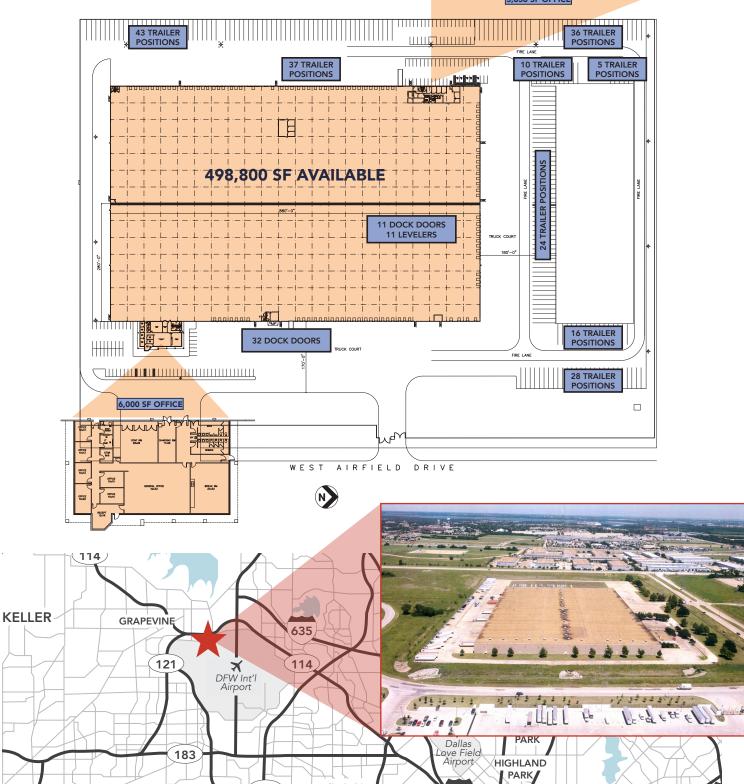

## **UP TO 498,800 SQUARE FEET AVAILABLE**

## **PROPERTY FEATURES**

- 498,800 SF total available
- Divisible to 246,400 SF
- Fully secured (fenced) site on 32.18 acres with guard shack
- 6,000 SF east office; 5,656 SF west office with shipping offices
- Dual-side loading configuration with 40' x 40' column spacing
- 560' building depth; 280' to spine
- 81 dock high doors. 73 with levelers
- Up to 190 trailer storage positions
- 3 concrete ramps

- 170'+ truck courts
- Fully sprinklered
- 24' clear height
- On DFW Airport property
- FOREIGN TRADE ZONE (FTZ #39)
- Triple Freeport tax exemption
- No property taxes ground lease payments only
- Superior transportation infrastructure
- Excellent ingress/egress with expandable ingress points
- Proximity to all major air carriers, FedEx, and UPS