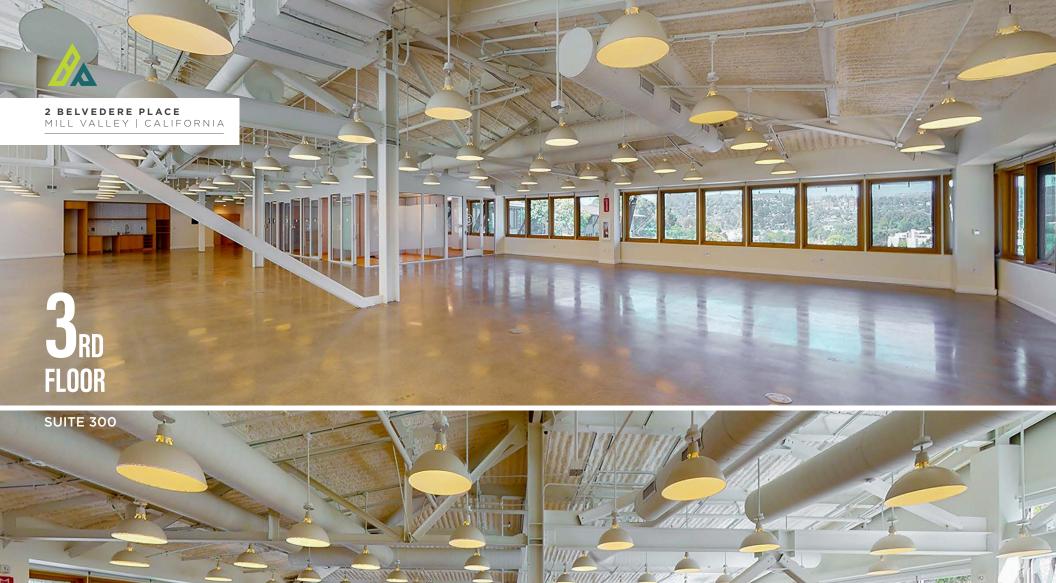

# 3RD FLOOR PLAN - SUITE 300

### **CLICK HERE FOR**

VIRTUAL TOUR SUITE 300 ±8,415 RSF \$6.85/RSF/MONTH, FS

Internal staircase can be added to combine 2nd and 3rd floor for a total of ±14,921 RSF