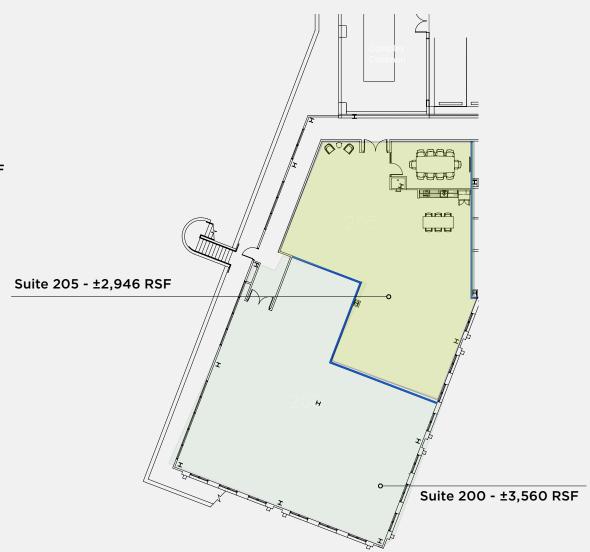

## **2ND** FLOOR PLAN - **SUITES 200 & 205**

### **VIRTUAL TOUR**

TURNKEY SUITES AVAILABLE FROM ±6,506 RSF DIVISIBLE TO ±2,946 \$6.85/RSF/MONTH, FS

Suite 200 and 205 can be combined to create ±6,506 RSF