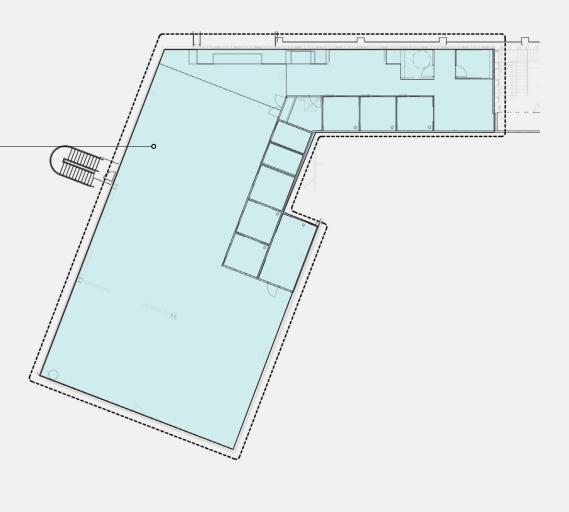

## **2ND** FLOOR PLAN - **SUITES 200 & 205**

### **VIRTUAL TOUR**

TURNKEY SUITES AVAILABLE FROM ±6,506 RSF DIVISIBLE TO ±2,946 \$6.85/RSF/MONTH, FS

Suite 200 and 205 can be combined to create ±6,506 RSF