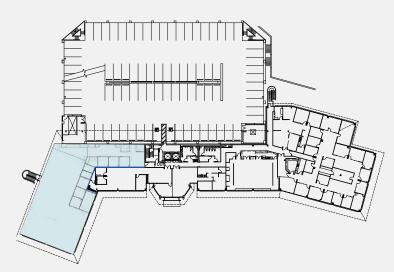

## **2ND** FLOOR PLAN - **SUITES 200 & 205**

### **VIRTUAL TOUR**

TURNKEY SUITES AVAILABLE FROM ±6,506 RSF DIVISIBLE TO ±2,946 \$6.85/RSF/MONTH, FS

Suite 200 and 205 can be combined to create ±6,506 RSF