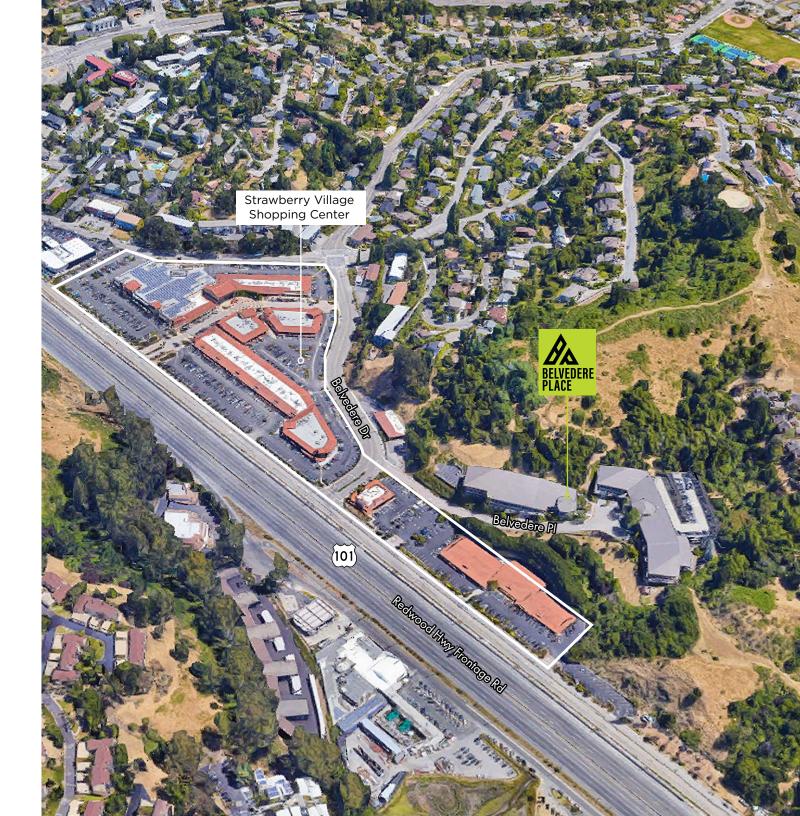

### **AMENITIES** MAP

Conveniently located next to Mill Valley's largest shopping center; Strawberry Village.

The Shopping center offers a large variety of dining, banking, and shopping.