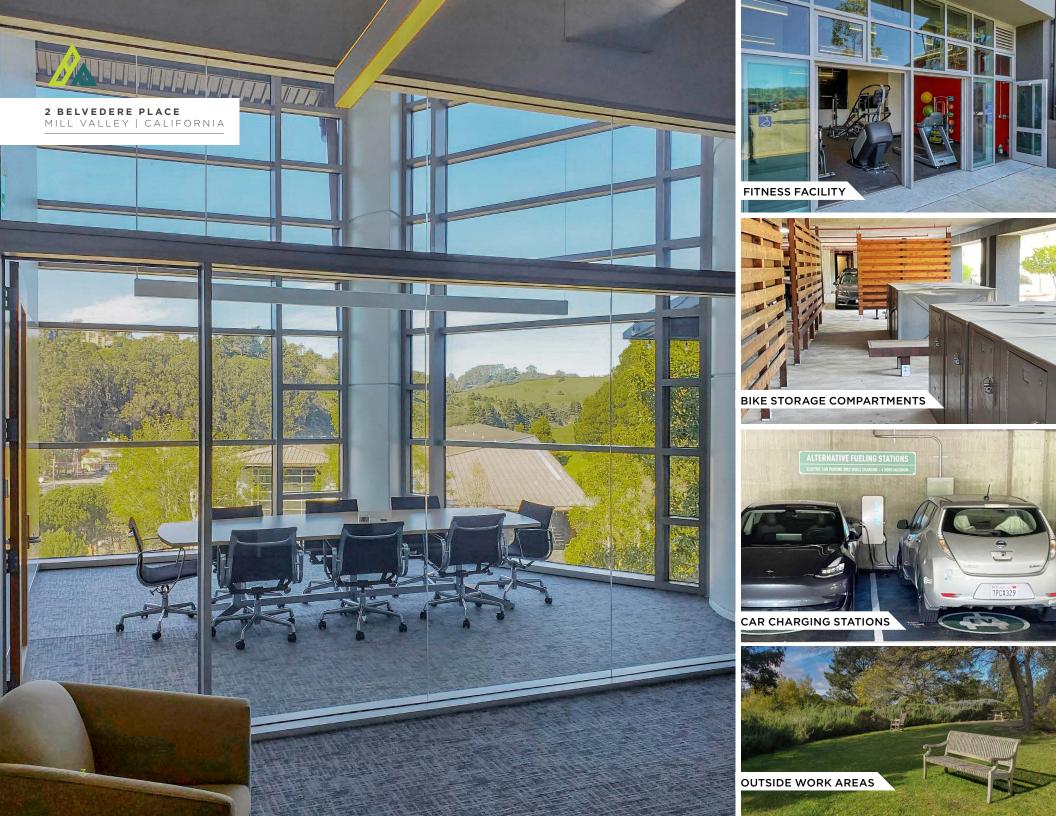

CA RE License #01821371

- Solar panels installed in 2024
- Fully renovated lobby/restrooms
- Excellent freeway visibility
- Exquisite views
- Spectacular conference and break rooms

- Impressive private offices and open work areas
- Fiber ready server rooms
- Abundant glass
- Plentiful covered parking
- Exclusive gym with showers and lockers

- Electric car charging stations
- Bicycle parking/storage
- Outdoor seating, lunch, and working areas
- Private, serene, park-like garden
- Nearby hiking trails