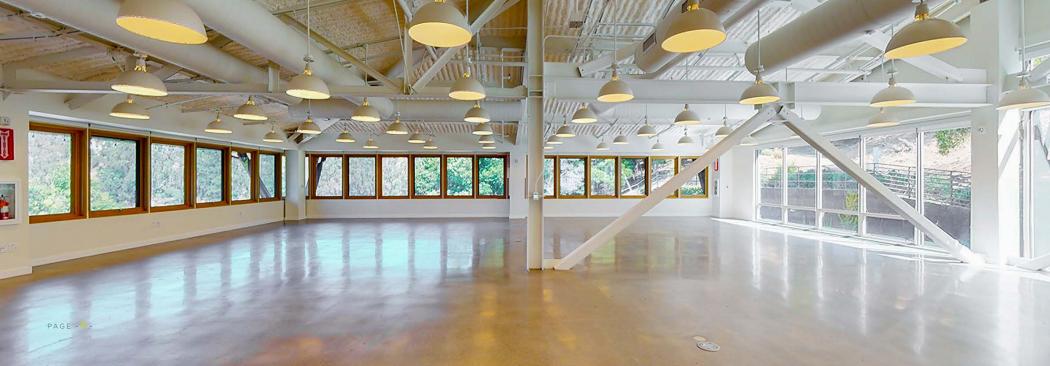

# 3RD FLOOR PLAN - SUITE 300

### **CLICK HERE FOR**

VIRTUAL TOUR SUITE 300 ±8,415 RSF \$6.85/RSF/MONTH, FS

Internal staircase can be added to combine 2nd and 3rd floor for a total of ±14,921 RSF