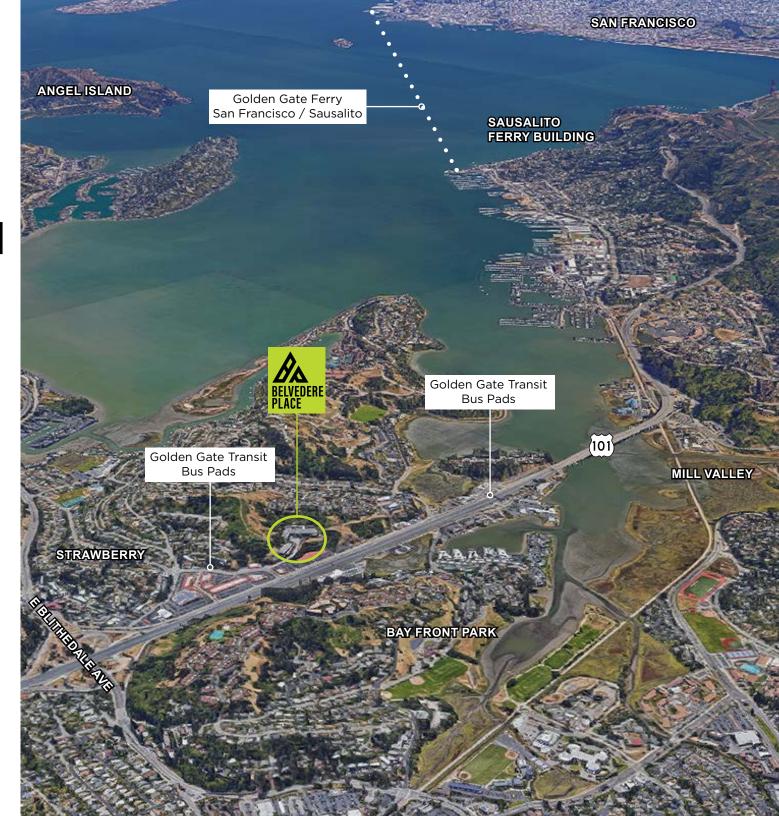

## **TRANSPORTATION** MAP

### CAR

Belvedere Place to San Francisco 20 minutes

### **BICYCLE**

Belvedere Place to San Francisco 15.6 Miles

### **BUS PADS**

Belvedere Place to nearest bus pad 3 Minute walk