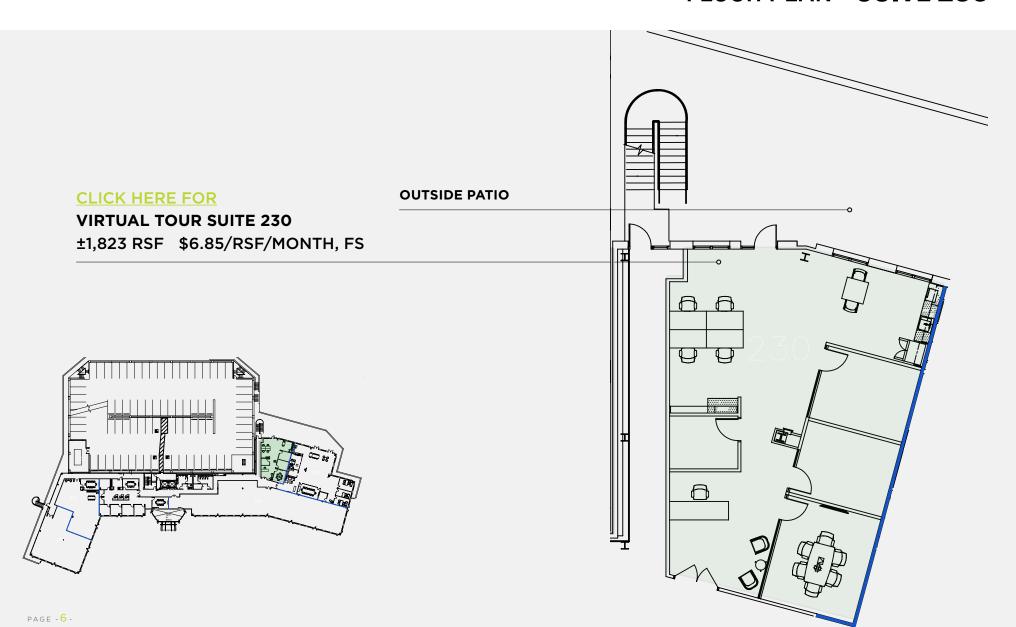

k.com

CA RE License #01821371



- Solar panels installed in 2024
- Fully renovated lobby/restrooms
- Excellent freeway visibility
- Exquisite views
- Spectacular conference and break rooms

- Impressive private offices and open work areas
- Fiber ready server rooms
- Abundant glass
- Plentiful covered parking
- Exclusive gym with showers and lockers

- Electric car charging stations
- Bicycle parking/storage
- Outdoor seating, lunch, and working areas
- Private, serene, park-like garden
- Nearby hiking trails







## **2ND** FLOOR PLAN - **SUITES 200 & 205**

### **CLICK HERE FOR**

### **VIRTUAL TOUR**

TURNKEY SUITES AVAILABLE FROM ±6,506 RSF DIVISIBLE TO ±2,946 \$6.85/RSF/MONTH, FS

Suite 200 and 205 can be combined to create ±6,506 RSF







## **2ND** FLOOR PLAN - **SUITE 230**





# 3RD FLOOR PLAN - SUITE 300

### **CLICK HERE FOR**

VIRTUAL TOUR SUITE 300 ±8,415 RSF \$6.85/RSF/MONTH, FS

Internal staircase can be added to combine 2nd and 3rd floor for a total of ±14,921 RSF











## **TRANSPORTATION** MAP

### CAR

Belvedere Place to San Francisco 20 minutes

### **BICYCLE**

Belvedere Place to San Francisco 15.6 Miles

### **BUS PADS**

Belvedere Place to nearest bus pad 3 Minute walk





### **AMENITIES** MAP

Conveniently located next to Mill Valley's largest shopping center; Strawberry Village.

The Shopping center offers a large variety of dining, banking, and shopping.

#### **Amenities Include:**

- Pizza Antica
- Whisk & Skillet
- In & Out
- Starbucks
- Harmony Restaurant
- New York Bagels
- Safeway
- First Republic Bank
- West America
- AT&T
- Th