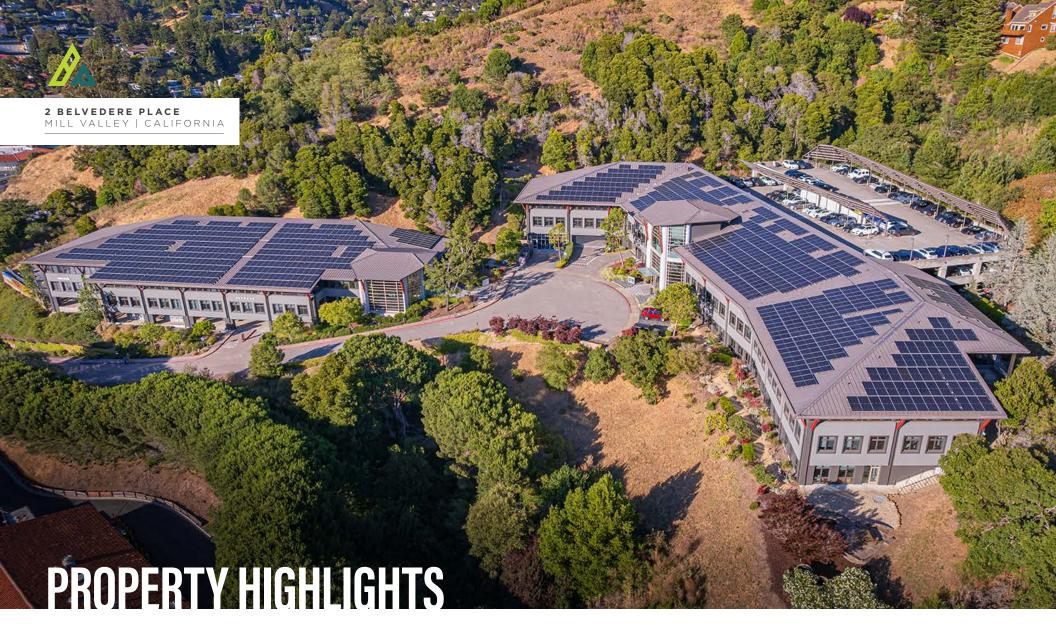

CA RE License #01821371

- Solar panels installed in 2024
- Fully renovated lobby/restrooms
- Excellent freeway visibility
- Exquisite views
- Spectacular conference and break rooms

- Impressive private offices and open work areas
- Fiber ready server rooms
- Abundant glass
- Plentiful covered parking
- Exclusive gym with showers and lockers

- Electric car charging stations
- Bicycle parking/storage
- Outdoor seating, lunch, and working areas
- Private, serene, park-like garden
- Nearby hiking trails