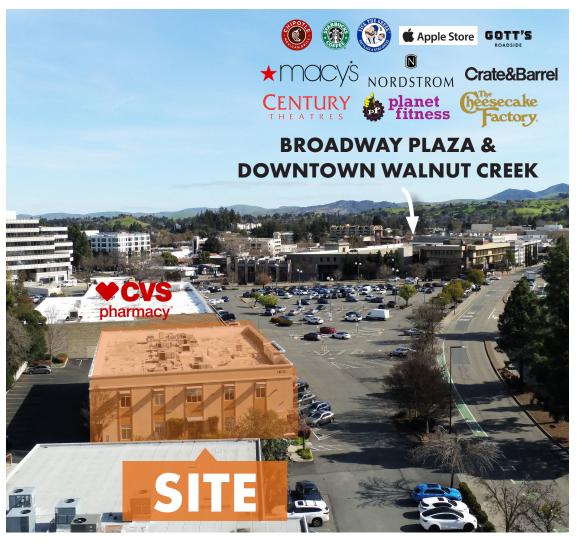

## 1870 OLYMPIC BOULEVARD

WALNUT CREEK OFFICE SPACE IN INCREDIBLE LOCATION

# OFFICE SUITE FOR LEASE WALNUT CREEK

#### **Building Information**

- Vacancies:
- Suite 125: +/- 1,450 RSF
- Rental Rate:
- \$2.35/RSF/Month (Full Service)
- Available Now
- Parking: 3.00+ stalls / 1,000 RSF (Non-Exclusive)
- High visibility location
- Excellent access to I-680 and Highway 24
- Walking distance to restaurant and retail amenities