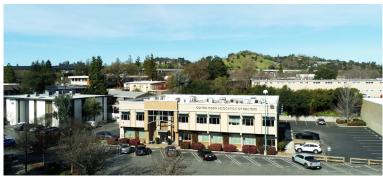

## 1870 OLYMPIC BOULEVARD

WALNUT CREEK OFFICE SPACE IN INCREDIBLE LOCATION

#### **Building Information**

- Vacancies:
- Suite 125: +/- 1,450 RSF
- Rental Rate:
- \$2.35/RSF/Month (Full Service)
- Available Now
- Parking: 3.00+ stalls / 1,000 RSF (Non-Exclusive)
- High visibility location
- Excellent access to I-680 and Highway 24
- Walking distance to restaurant and retail amenities