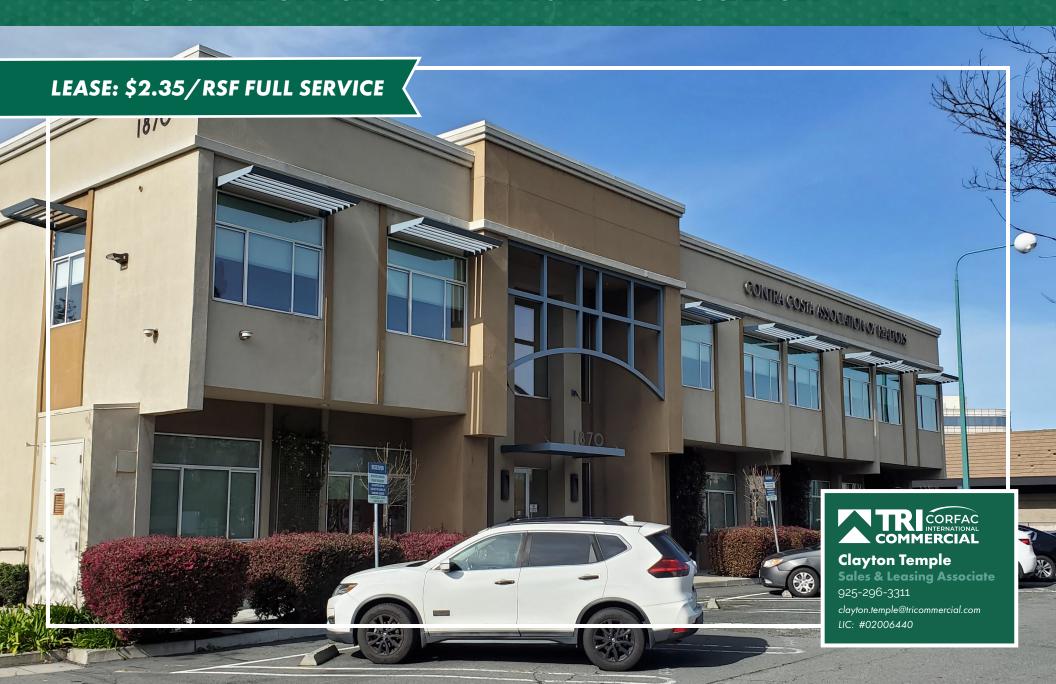

## 1870 OLYMPIC BOULEVARD

WALNUT CREEK OFFICE SPACE IN INCREDIBLE LOCATION

# OFFICE SUITE FOR LEASE WALNUT CREEK

#### **Building Information**

- Vacancies:
- Suite 125: +/- 1,450 RSF
- Rental Rate:
- \$2.35/RSF/Month (Full Service)
- Available Now
- Parking: 3.00+ stalls / 1,000 RSF (Non-Exclusive)
- High visibility location
- Excellent access to I-680 and Highway 24
- Walking distance to restaurant and retail amenities