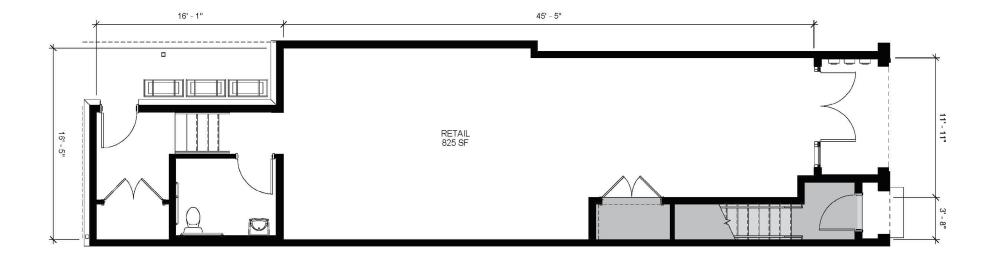

Philadelphia, PA 19121 *Retail Unit Addresses Vary* 

CONTACT: Robyn Umfress 267.692.8513 rumfress@pennrose.com

## **RETAIL SPACES FOR LEASE: SHARSWOOD CROSSING**



**PENNROSE** Bricks & Mortar | Heart & Soul ADDRESS:

Ridge Avenue & Master Street Philadelphia, PA 19121 *Retail Unit Addresses Vary*  CONTACT: Robyn Umfress 267.692.8513 rumfress@pennrose.com

## FOR LEASE: 1,490 SF - BUILDING A



## FOR LEASE: 820 SF - BUILDING B



Bricks & Mortar | Heart & Soul

#### **RETAIL SPACES FOR LEASE: SHARSWOOD CROSSING**



**PENNROSE** Bricks & Mortar | Heart & Soul ADDRESS:

Ridge Avenue & Master Street Philadelphia, PA 19121 *Retail Unit Addresses Vary*  CONTACT: Robyn Umfress 267.692.8513 rumfress@pennrose.com

# FOR LEASE: 1,270 SF - BUILDING 16





#### FOR LEASE: 825 SF - BUILDING 17



#### CONTACT:

Robyn Umfress 267.692.8513 rumfress@pennrose.com



#### **UNIT FEATURES:**

- New Construction
- White Box Condition
- HVAC
- Below 2 Residential Units