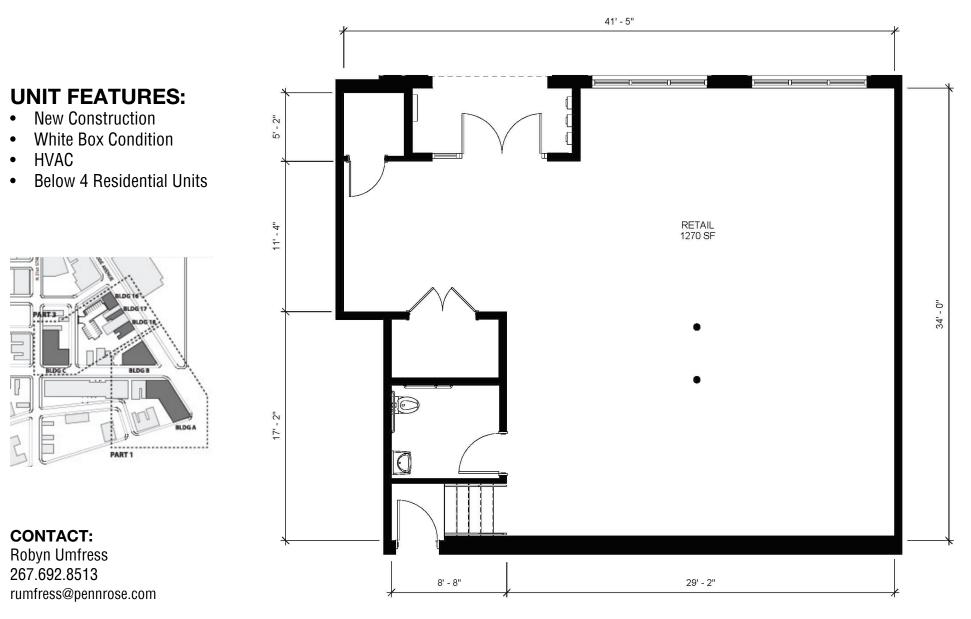

# FOR LEASE: 1,270 SF - BUILDING 16

#### **UNIT FEATURES:**

- New Construction
- White Box Condition
- HVAC
- Below 2 Residential Units