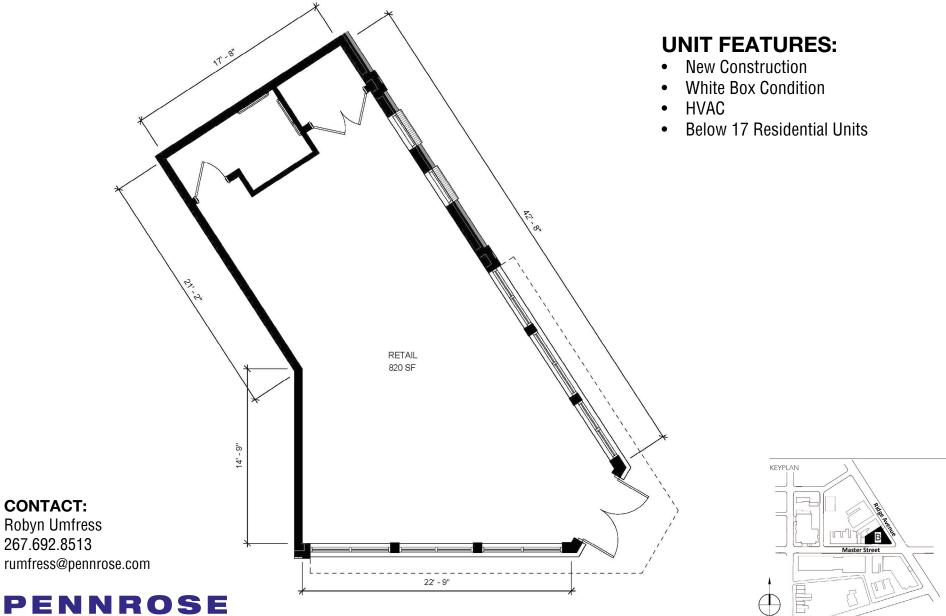

### **RETAIL SPACES FOR LEASE: SHARSWOOD CROSSING**



**PENNROSE** Bricks & Mortar | Heart & Soul ADDRESS: Ridge Ave & Master Street Philadelphia, PA 19121 *Retail Unit Addresses Vary* 

CONTACT: Robyn Umfress 267.692.8513 rumfress@pennrose.com

## **RETAIL SPACES FOR LEASE: SHARSWOOD CROSSING**



**PENNROSE** Bricks & Mortar | Heart & Soul ADDRESS:

Ridge Avenue & Master Street Philadelphia, PA 19121 *Retail Unit Addresses Vary*  CONTACT: Robyn Umfress 267.692.8513 rumfress@pennrose.com

## FOR LEASE: 1,490 SF - BUILDING A



## FOR LEASE: 820 SF - BUILDING B



Bricks & Mortar | Heart & Soul

#### **RETAIL SPACES FOR LEASE: SHARSWOOD CROSSING**



**PENNROSE** Bricks & Mortar | Heart & Soul ADDRESS:

Ridge Avenue & Master Street Philadelphia, PA 19121 *Retail Unit Addresses Vary*  CONTACT: Robyn Umfress 267.692.8513 rumfress@pennrose.com

# FOR LEASE: 1,270 SF - BUILDING 16





#### FOR LEASE: 825 SF - BUILDING 17



#### CONTACT:

Robyn Umfress 267.692.8513 rumfress@pennrose.com



#### **UNIT FEATURES:**

- New Construction
- White Box Condition
- HVAC
- Below 2 Residential Units