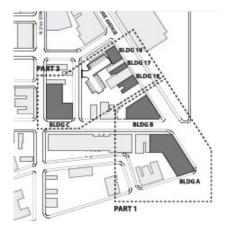

## FOR LEASE: 1,490 SF - BUILDING A

## FOR LEASE: 820 SF - BUILDING B

Bricks & Mortar | Heart & Soul

# FOR LEASE: 1,270 SF - BUILDING 16

#### FOR LEASE: 825 SF - BUILDING 17