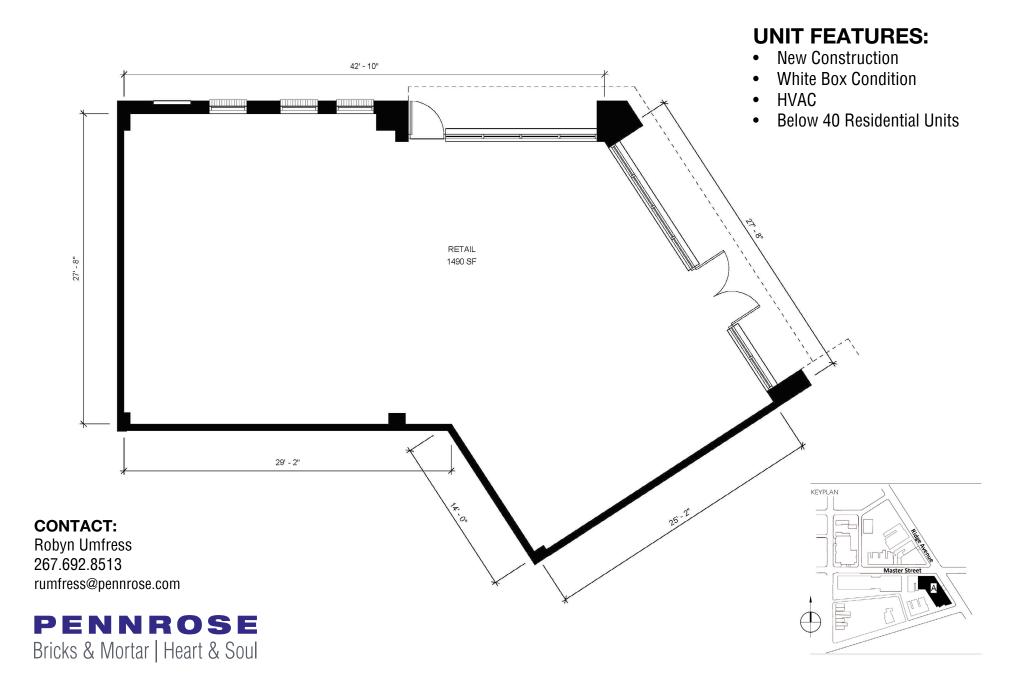

### **RETAIL SPACES FOR LEASE: SHARSWOOD CROSSING**



**PENNROSE** Bricks & Mortar | Heart & Soul ADDRESS: Ridge Ave & Master Street Philadelphia, PA 19121 *Retail Unit Addresses Vary* 

CONTACT: Robyn Umfress 267.692.8513 rumfress@pennrose.com

## **RETAIL SPACES FOR LEASE: SHARSWOOD CROSSING**



**PENNROSE** Bricks & Mortar | Heart & Soul ADDRESS:

Ridge Avenue & Master Street Philadelphia, PA 19121 *Retail Unit Addresses Vary*  CONTACT: Robyn Umfress 267.692.8513 rumfress@pennrose.com

## FOR LEASE: 1,490 SF - BUILDING A



## FOR LEASE: 820 SF - BUILDING B



Bricks & Mortar | Heart & Soul

#### **RETAIL SPACES FOR LEASE: SHARSWOOD CROSSING**



**PENNROSE** Bricks & Mortar | Heart & Soul ADDRESS:

Ridge Avenue & Master Street Philadelphia, PA 19121 *Retail Unit Addresses Vary*  CONTACT: Robyn Umfress 267.692.8513 rumfress@pennrose.com

# FOR LEASE: 1,270 SF - BUILDING 16





#### FOR LEASE: 825 SF - BUILDING 17



#### CONTACT:

Robyn Umfress 267.692.8513 rumfress@pennrose.com



#### **UNIT FEATURES:**

- New Construction
- White Box Condition
- HVAC
- Below 2 Residential Units