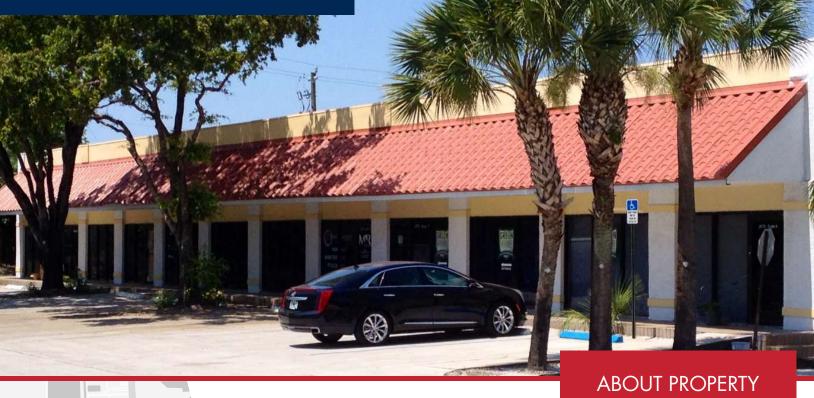

- Current Availabilities:
- #2142 1,280 SF Warehouse
- #2175-3 1,000 SF Office
- Warehouse Rent: \$15.95 / SF + \$4.65 CAM
- Office Rent: \$16.95 / SF + \$5.65 CAM
- On-Site Management Office
- Conveniently located on Powerline Rd, just south of Copans.

PRICE

\$15.95 - 16.95 / SF / Yr (NNN)

YEAR BUILT

**AVAILABLE SF** 1,000 & 1,280

PARKING

Surface

**LOCATION** 

Pompano Beach, FL