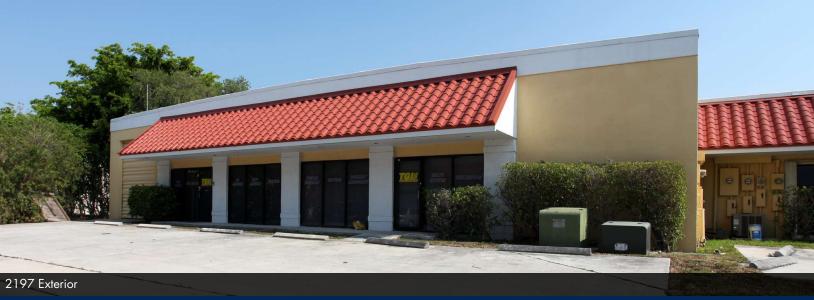

- Current Availabilities:
- #2142 1,280 SF Warehouse
- #2175-3 1,000 SF Office
- Warehouse Rent: \$15.95 / SF + \$4.65 CAM
- Office Rent: \$16.95 / SF + \$5.65 CAM
- On-Site Management Office
- Conveniently located on Powerline Rd, just south of Copans.

PRICE

\$15.95 - 16.95 / SF / Yr (NNN)

YEAR BUILT

**AVAILABLE SF** 1,000 & 1,280

PARKING

Surface

**LOCATION** 

Pompano Beach, FL