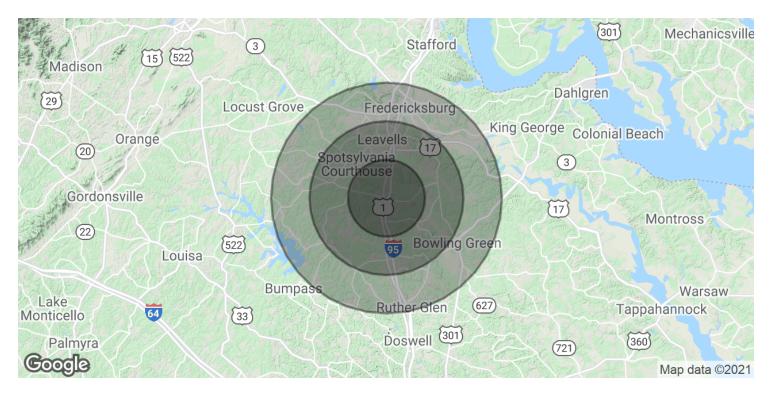

# THORNBURG MARKET PLACE PARCEL A

Mudd Tavern Rd., Thornburg, VA 22580

| POPULATION           | 5 MILES | 10 MILES | 15 MILES |
|----------------------|---------|----------|----------|
| Total Population     | 11,104  | 91,272   | 212,817  |
| Average age          | 35.8    | 34.9     | 35.3     |
| Average age (Male)   | 32.6    | 33.3     | 34.0     |
| Average age (Female) | 37.7    | 36.1     | 36.3     |
|                      |         |          |          |

| HOUSEHOLDS & INCOME | 5 MILES   | 10 MILES  | 15 MILES  |
|---------------------|-----------|-----------|-----------|
| Total households    | 3,657     | 31,861    | 74,212    |
| # of persons per HH | 3.0       | 2.9       | 2.9       |
| Average HH income   | \$80,125  | \$83,266  | \$83,162  |
| Average house value | \$290,963 | \$300,723 | \$319,776 |