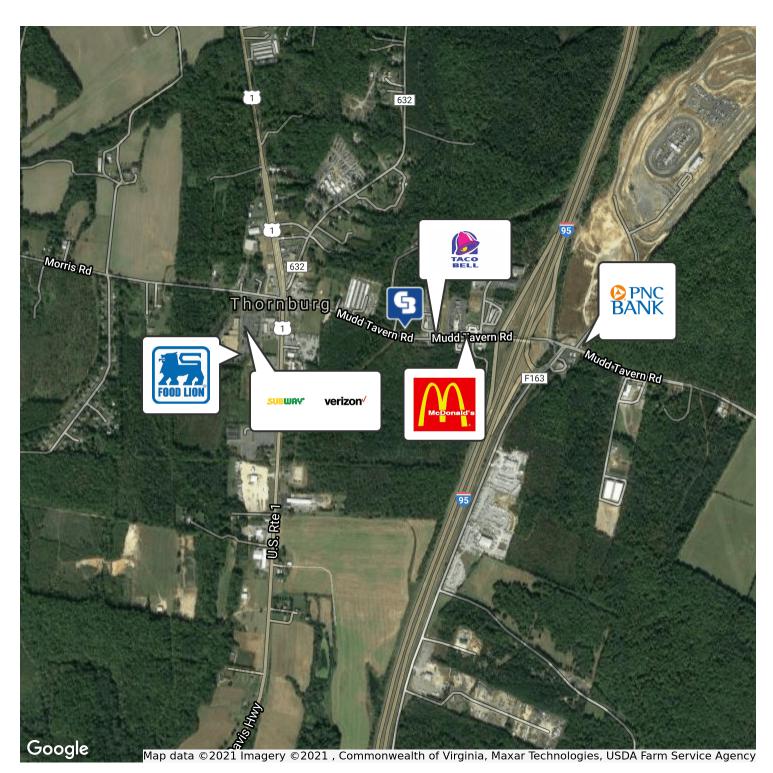

#### AREA

This is the new Corner at the Roundabout on Mudd Tavern Rd Three Pad Sites Zoned C3 Located less than 1/4 mile from Interstate 95 in Thornburg

Only 0.4 mile to Dominion Raceway and Entertainment Adjacent to Taco Bell and Best Western Select

## **LOCATION OVERVIEW**

This is the new Corner at the Roundabout on Mudd Tavern Rd Three Pad Sites Zoned C3

Located less than 1/4 mile from Interstate 95 in Thornburg Only 0.4 mile to Dominion Raceway and Entertainment Adjacent to Taco Bell and Best Western Select