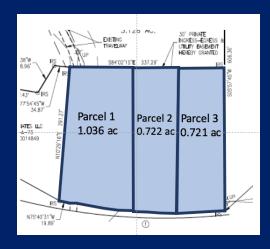

#### **OFFERING SUMMARY**

Sale Price: Starting at \$600,000 an acre

Lot 1 - 1.036 Acres
Lot Size:
Lot 2 - 0.722 Acres
Lot 3 - 0.721 Acres

Zoning: C-3

# PROPERTY OVERVIEW

Future Corner at Roundabout on Mudd Tavern Road
Three Pad Sites
From 0.72 ac to 1.036 ac
Additional Acreage Available
Can be sold individually or together
Excellent Location for
Quick Service Restaurant
Auto Repair
Retail
Hotel
Direct access off Mudd Tavern Road