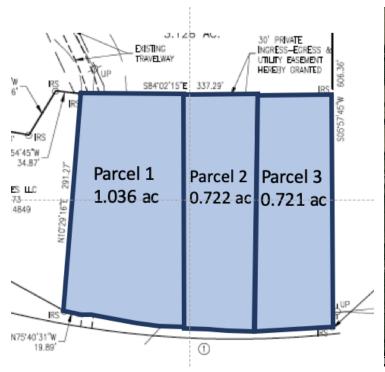

#### **OFFERING SUMMARY**

Sale Price: Starting at \$600,000 an acre

Lot 1 - 1.036 Acres
Lot Size:
Lot 2 - 0.722 Acres
Lot 3 - 0.721 Acres

Zoning: C-3

# PROPERTY OVERVIEW

Future Corner at Roundabout on Mudd Tavern Road
Three Pad Sites
From 0.72 ac to 1.036 ac
Additional Acreage Available
Can be sold individually or together
Excellent Location for
Quick Service Restaurant
Auto Repair
Retail
Hotel
Direct access off Mudd Tavern Road