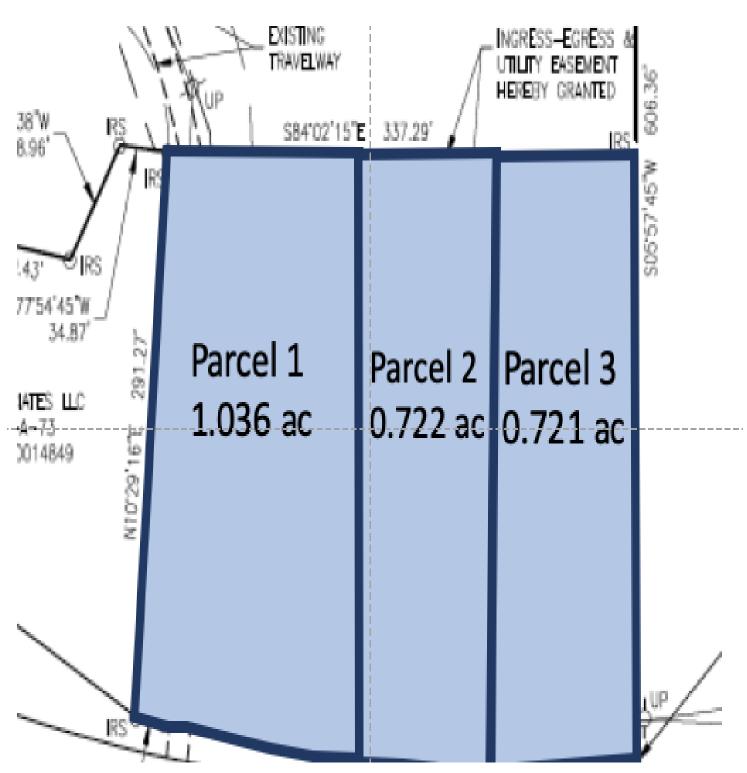

#### **OFFERING SUMMARY**

Sale Price: Starting at \$600,000 an acre

Lot 1 - 1.036 Acres
Lot Size:
Lot 2 - 0.722 Acres
Lot 3 - 0.721 Acres

Zoning: C-3

# PROPERTY OVERVIEW

Future Corner at Roundabout on Mudd Tavern Road
Three Pad Sites
From 0.72 ac to 1.036 ac
Additional Acreage Available
Can be sold individually or together
Excellent Location for
Quick Service Restaurant
Auto Repair
Retail
Hotel
Direct access off Mudd Tavern Road