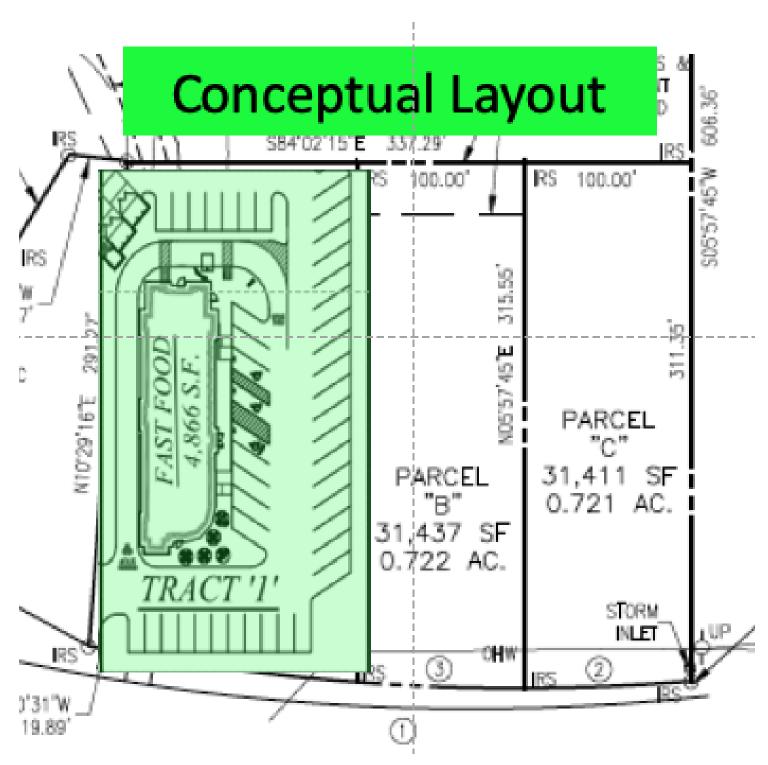

# PROPERTY OVERVIEW

Future Corner at Roundabout on Mudd Tavern Road
Three Pad Sites
From 0.72 ac to 1.036 ac
Additional Acreage Available
Can be sold individually or together
Excellent Location for
Quick Service Restaurant
Auto Repair
Retail
Hotel
Direct access off Mudd Tavern Road

## **LOCATION OVERVIEW**

This is the new Corner at the Roundabout on Mudd Tavern Rd Three Pad Sites Zoned C3

Located less than 1/4 mile from Interstate 95 in Thornburg Only 0.4 mile to Dominion Raceway and Entertainment Adjacent to Taco Bell and Best Western Select