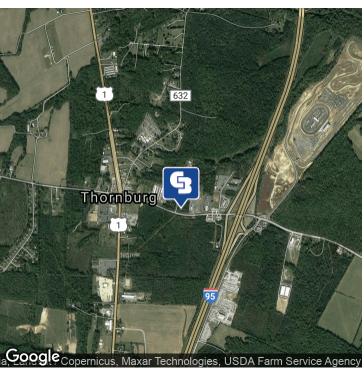

#### AREA

This is the new Corner at the Roundabout on Mudd Tavern Rd Three Pad Sites Zoned C3 Located less than 1/4 mile from Interstate 95 in Thornburg

Only 0.4 mile to Dominion Raceway and Entertainment Adjacent to Taco Bell and Best Western Select

## **LOCATION OVERVIEW**

This is the new Corner at the Roundabout on Mudd Tavern Rd Three Pad Sites Zoned C3

Located less than 1/4 mile from Interstate 95 in Thornburg Only 0.4 mile to Dominion Raceway and Entertainment Adjacent to Taco Bell and Best Western Select