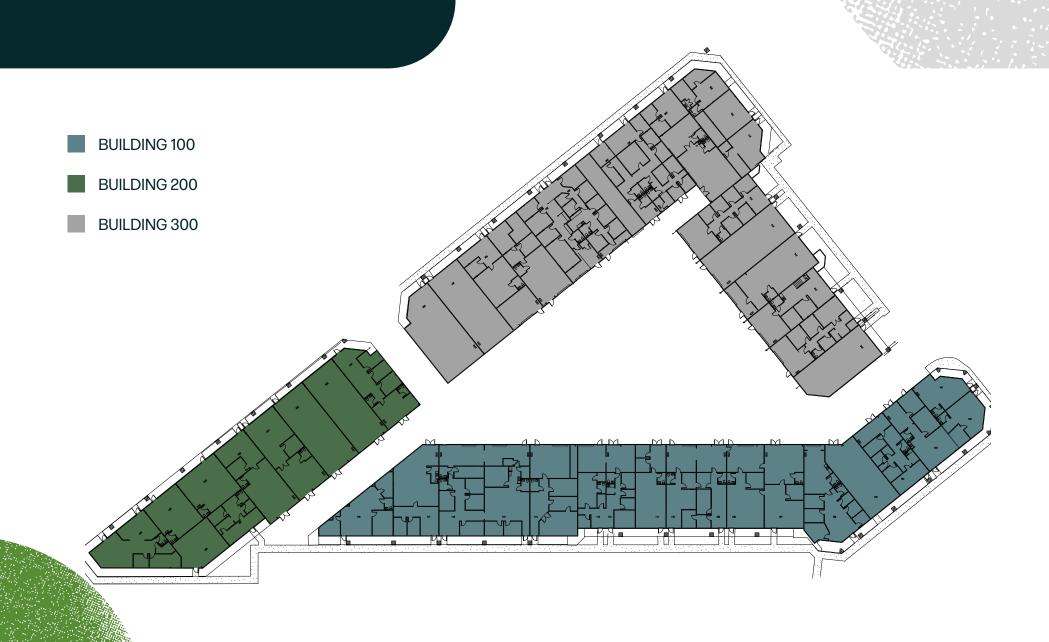

## **SITE PLAN**

# **SITE PLAN**

# **FLOOR PLAN**

BUILDING 100

23,597 SF

| Suite | SF       |
|-------|----------|
| 105   | 3,092 SF |

OFFICE

WAREHOUSE

## **FLOOR PLAN**

BUILDING 200

12,242 SF

| Suite | SF       |
|-------|----------|
| 207   | 1,513 SF |
| 204   | 825 SF   |

# **FLOOR PLAN**

SUITE 300

24,415 SF

| Suite | SF      |
|-------|---------|
| 318   | 1,388SF |