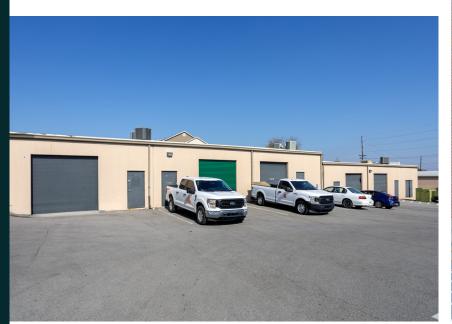

## **501 METROPLEX**

61,254 SF • 3 Building Small Bay Flex Space • For Lease

**CBRE** 

#### PROPERTY HIGHLIGHTS

Multiple small office + warehouse availabilities

**4.5 Miles** from Nashville Int'l Airport

Grade Level roll up doors

Zoned for Commercial Service

Easy Access to I-24

Major Building Renovations Coming in 2025