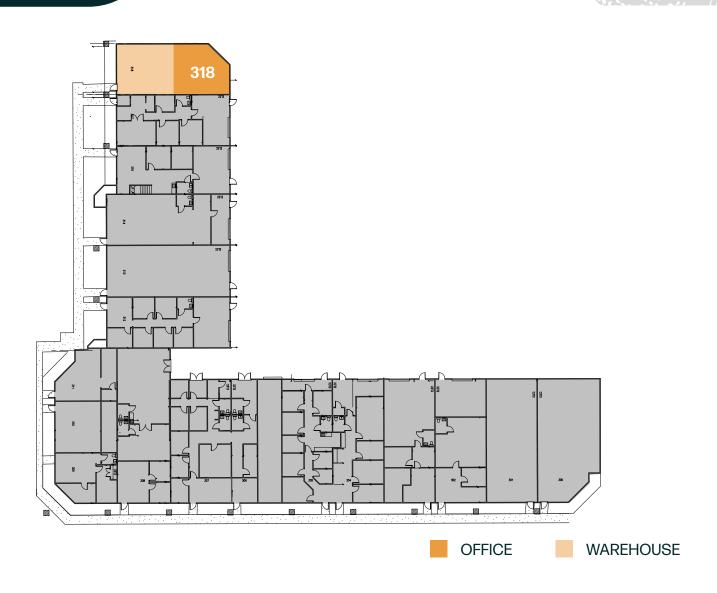

# **FLOOR PLAN**

SUITE 300

24,415 SF

| Suite | SF      |
|-------|---------|
| 318   | 1,388SF |