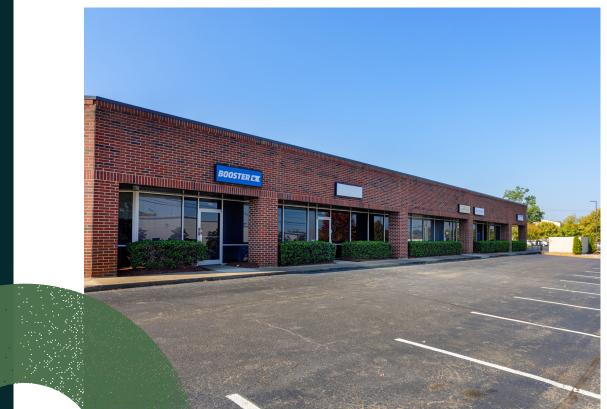

## **501 METROPLEX**

61,254 SF • 3 Building Small Bay Flex Space • For Lease

**CBRE** 

#### PROPERTY HIGHLIGHTS

Multiple small office + warehouse availabilities

**4.5 Miles** from Nashville Int'l Airport

Grade Level roll up doors

Zoned for Commercial Service

Easy Access to I-24

Major Building Renovations Coming in 2025