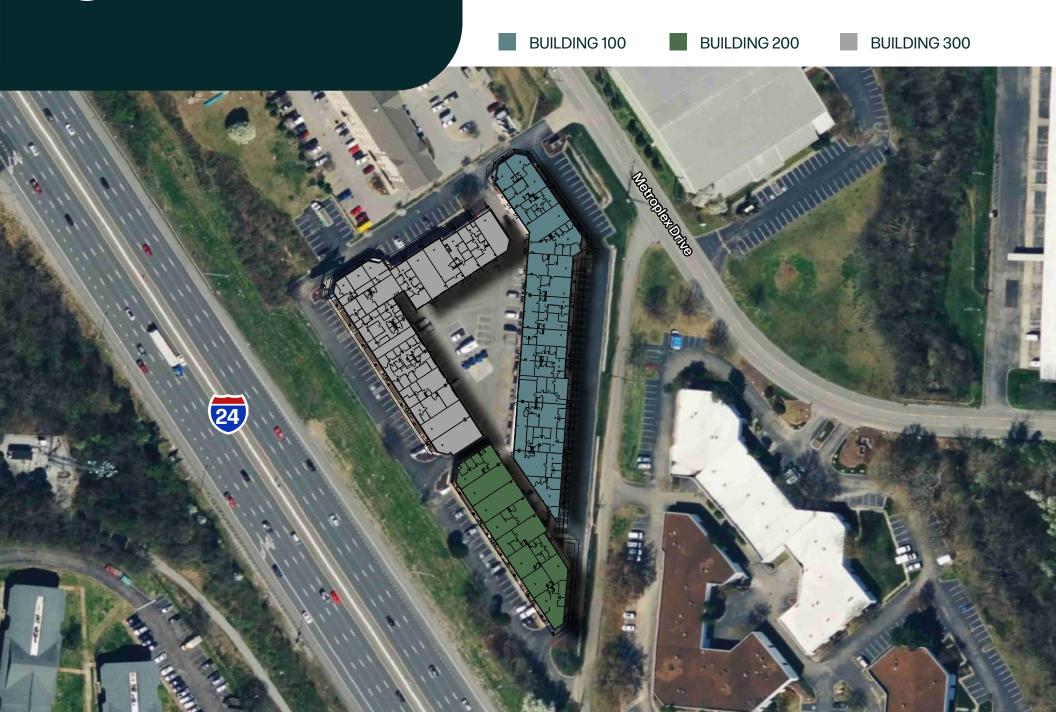

## **SITE PLAN**

# **SITE PLAN**

# **FLOOR PLAN**

BUILDING 100

23,597 SF

| Suite | SF       |
|-------|----------|
| 105   | 3,092 SF |

OFFICE

WAREHOUSE

## **FLOOR PLAN**

BUILDING 200

12,242 SF

| Suite | SF       |
|-------|----------|
| 207   | 1,513 SF |
| 204   | 825 SF   |

# **FLOOR PLAN**

SUITE 300

24,415 SF

| Suite | SF      |
|-------|---------|
| 318   | 1,388SF |