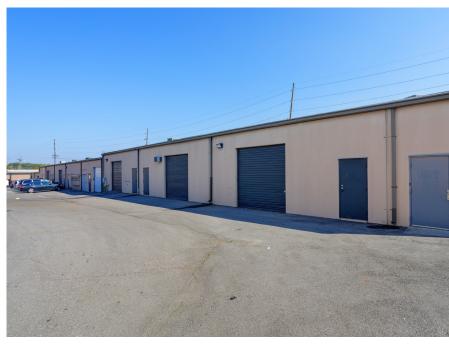

## **501 METROPLEX**

61,254 SF • 3 Building Small Bay Flex Space • For Lease

**CBRE** 

#### PROPERTY HIGHLIGHTS

Multiple small office + warehouse availabilities

**4.5 Miles** from Nashville Int'l Airport

Grade Level roll up doors

Zoned for Commercial Service

Easy Access to I-24

Major Building Renovations Coming in 2025