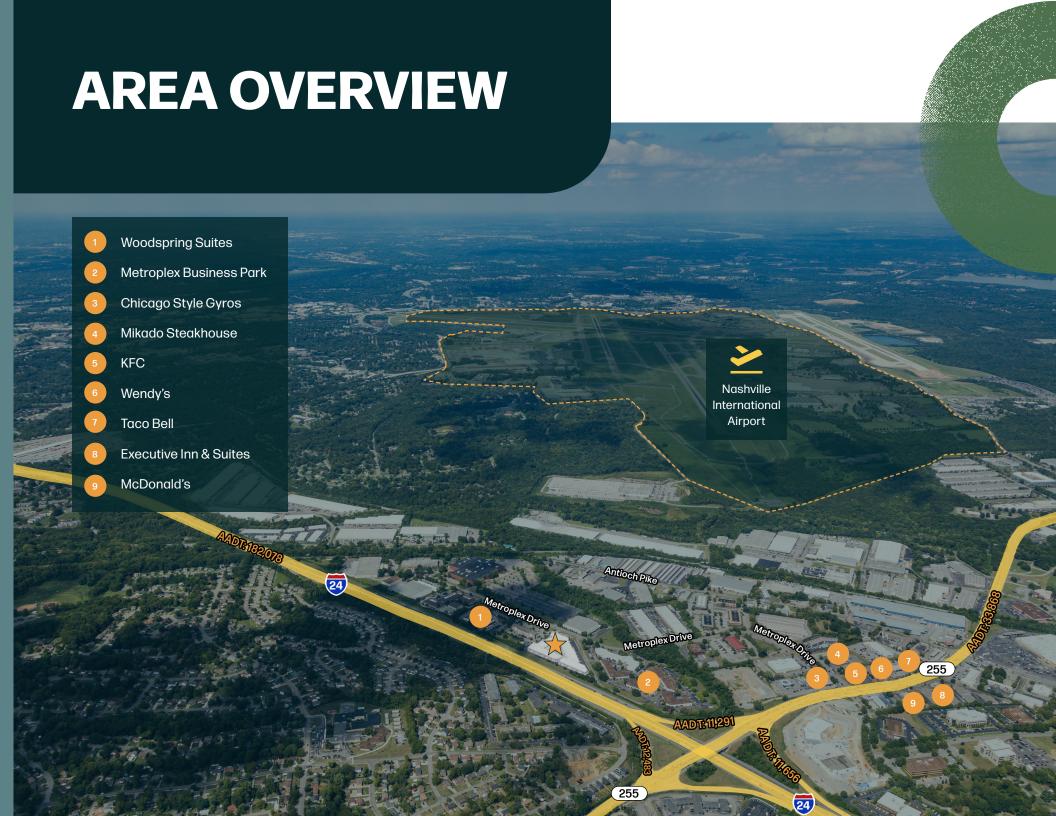

#### PROPERTY HIGHLIGHTS

Multiple small office + warehouse availabilities

**4.5 Miles** from Nashville Int'l Airport

Grade Level roll up doors

Zoned for Commercial Service

Easy Access to I-24

Major Building Renovations Coming in 2025

Park-like environment with attractive landscaping

10 Miles to downtown Nashville