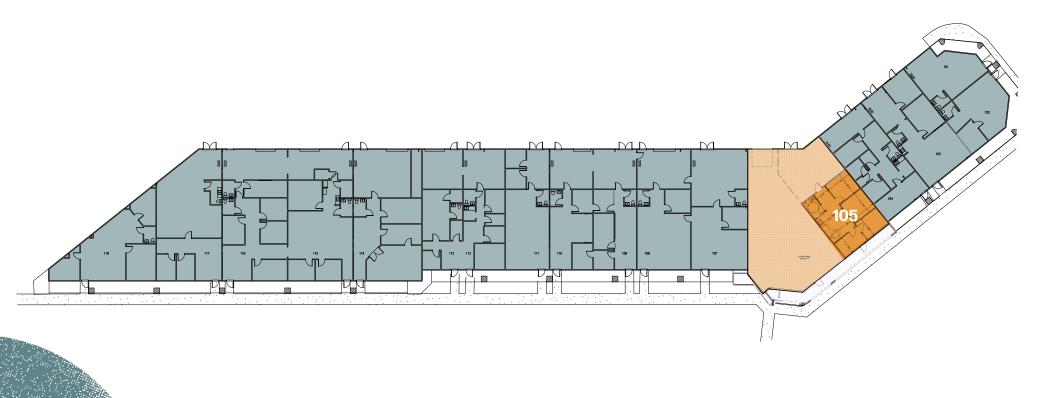

# **FLOOR PLAN**

BUILDING 100

23,597 SF

| Suite | SF       |
|-------|----------|
| 105   | 3,092 SF |

OFFICE

WAREHOUSE