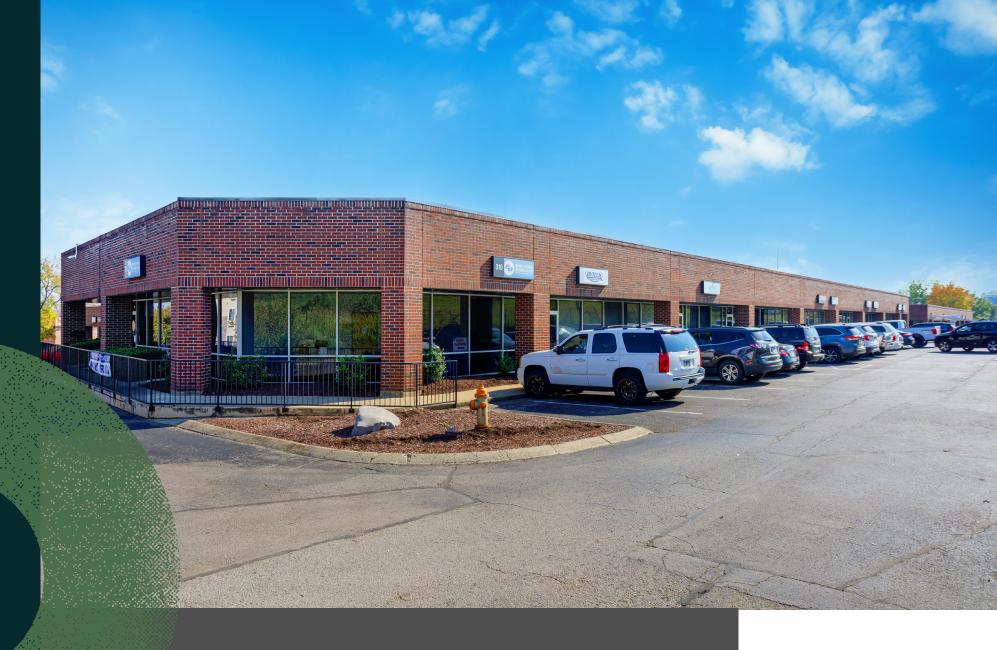

## **501 METROPLEX**

61,254 SF • 3 Building Small Bay Flex Space • For Lease

**CBRE** 

#### PROPERTY HIGHLIGHTS

Multiple small office + warehouse availabilities

**4.5 Miles** from Nashville Int'l Airport

Grade Level roll up doors

Zoned for Commercial Service

Easy Access to I-24

Major Building Renovations Coming in 2025

Park-like environment with attractive landscaping

10 Miles to downtown Nashville