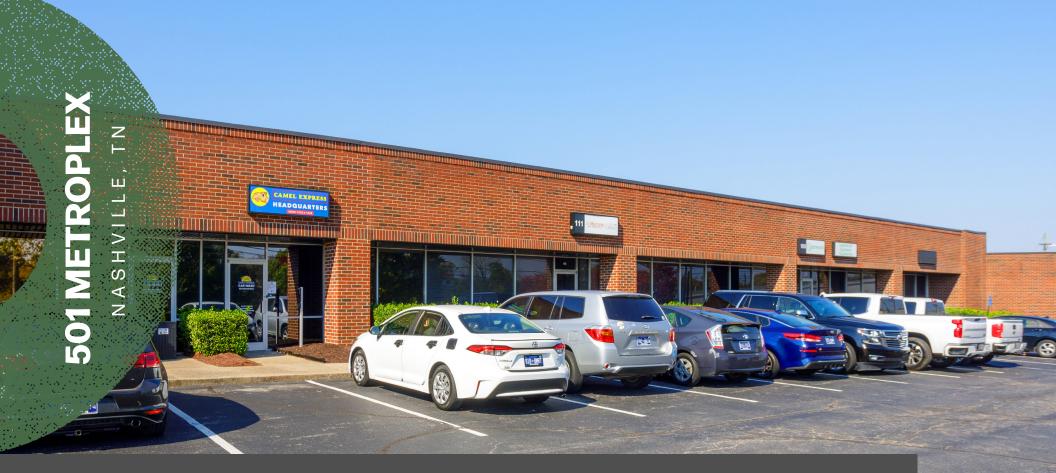

## **501 METROPLEX**

61,254 SF • 3 Building Small Bay Flex Space • For Lease

**CBRE** 

#### PROPERTY HIGHLIGHTS

Multiple small office + warehouse availabilities

**4.5 Miles** from Nashville Int'l Airport

Grade Level roll up doors

Zoned for Commercial Service

Easy Access to I-24

Major Building Renovations Coming in 2025

Park-like environment with attractive landscaping

10 Miles to downtown Nashville