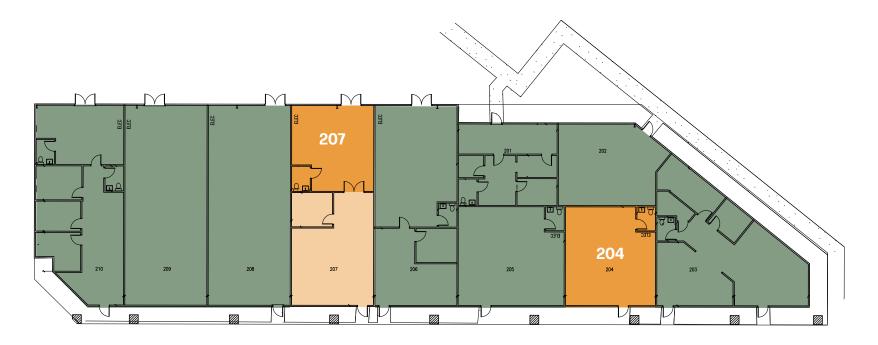

## **FLOOR PLAN**

BUILDING 200

12,242 SF

| Suite | SF       |
|-------|----------|
| 207   | 1,513 SF |
| 204   | 825 SF   |