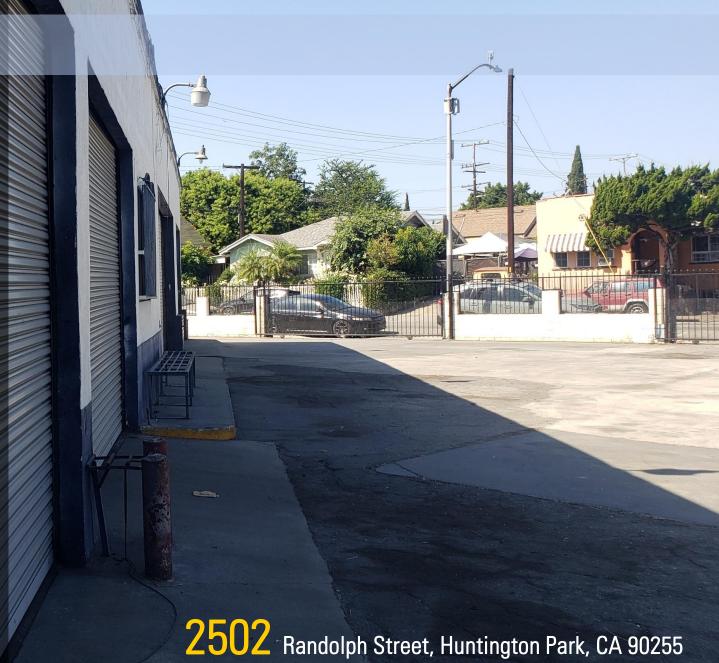

## AUTOMOTIVE RETAIL SPACE FOR LEASE

Exclusive listing by Mike Tolj
Tolj Commercial Real Estate
DRE NO: 01373646

2502 Randolph Street, Huntington Park, CA 90255

## **PROPERTY HIGHLIGHTS**

- Five Auto Bays, Office, Bathroom & Ample Storage Room
- Secure Gated Property
- High Street Frontage Visibility
- Conveniently near the 110 & 710 Freeways
- Minutes to Downtown Los Angeles

## LEASE TERMS

Located in the South-Central area of Los Angeles County, this

automotive repair service property is ideal for a
mechanical automotive repair shop. Compliance with Huntington
Park's zoning codes and use requirements is necessary. Learn more
in the following pages of this brochure.