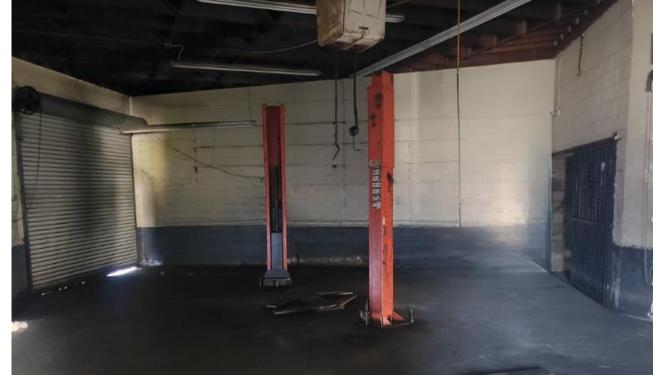

## **PROPERTY HIGHLIGHTS**

- Five Auto Bays, Office, Bathroom & Ample Storage Room
- Secure Gated Property
- High Street Frontage Visibility
- Conveniently near the 110 & 710 Freeways
- Minutes to Downtown Los Angeles

## LEASE TERMS

Located in the South-Central area of Los Angeles County, this

automotive repair service property is ideal for a
mechanical automotive repair shop. Compliance with Huntington
Park's zoning codes and use requirements is necessary. Learn more
in the following pages of this brochure.