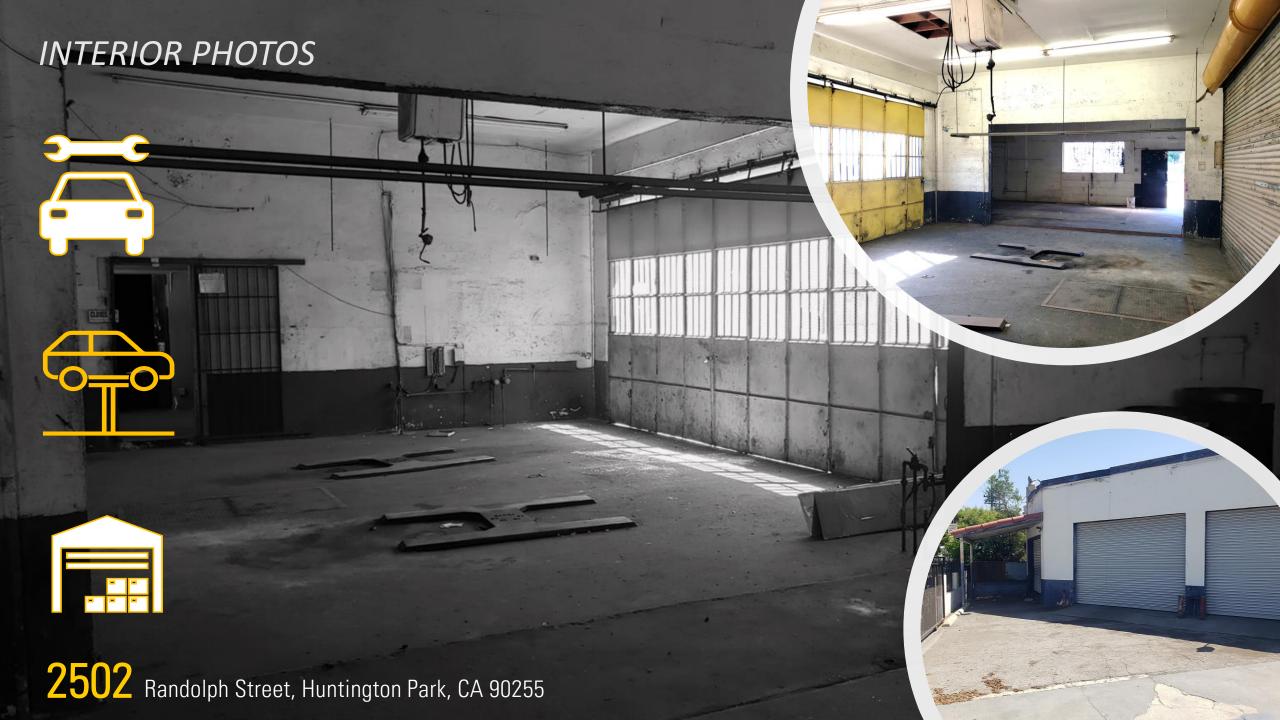

## **PROPERTY HIGHLIGHTS**

- Five Auto Bays, Office, Bathroom & Ample Storage Room
- Secure Gated Property
- High Street Frontage Visibility
- Conveniently near the 110 & 710 Freeways
- Minutes to Downtown Los Angeles

**Square Footage:** Approx. 3,312

Lot Size: Approx. 10,584

**Rental Rate:** \$1.65 per sf per month

**Term:** 1-5 Years + (Modified Gross)

Number of Bays: Approx. 5

**Utilities:** Separately metered

**Zone:** HP- HDR