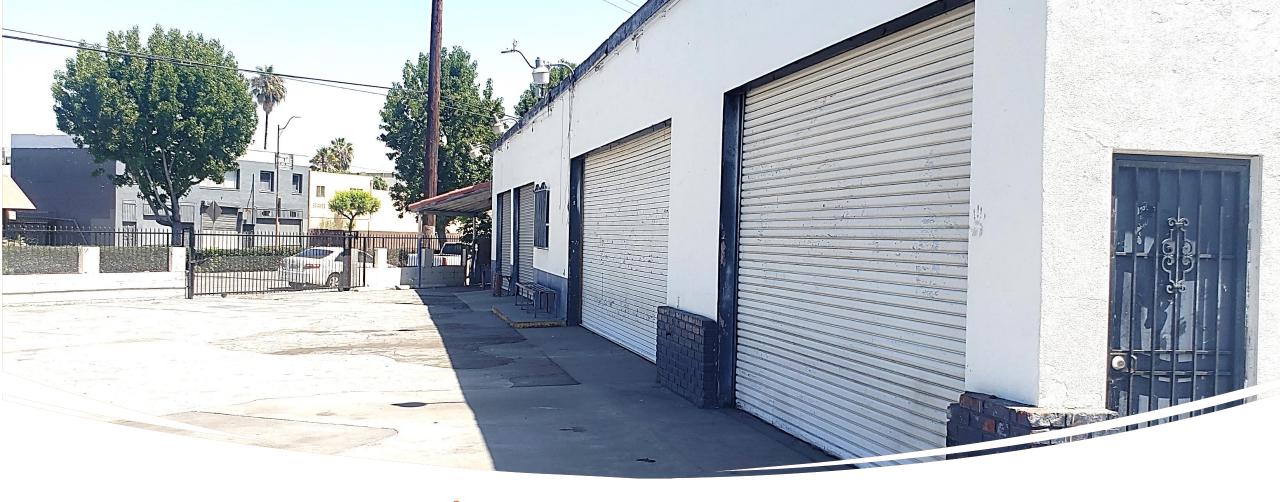

## **PROPERTY HIGHLIGHTS**

- Five Auto Bays, Office, Bathroom & Ample Storage Room
- Secure Gated Property
- High Street Frontage Visibility
- Conveniently near the 110 & 710 Freeways
- Minutes to Downtown Los Angeles

**Square Footage:** Approx. 3,312

Lot Size: Approx. 10,584

**Rental Rate:** \$1.65 per sf per month

**Term:** 1-5 Years + (Modified Gross)

Number of Bays: Approx. 5

**Utilities:** Separately metered

**Zone:** HP- HDR