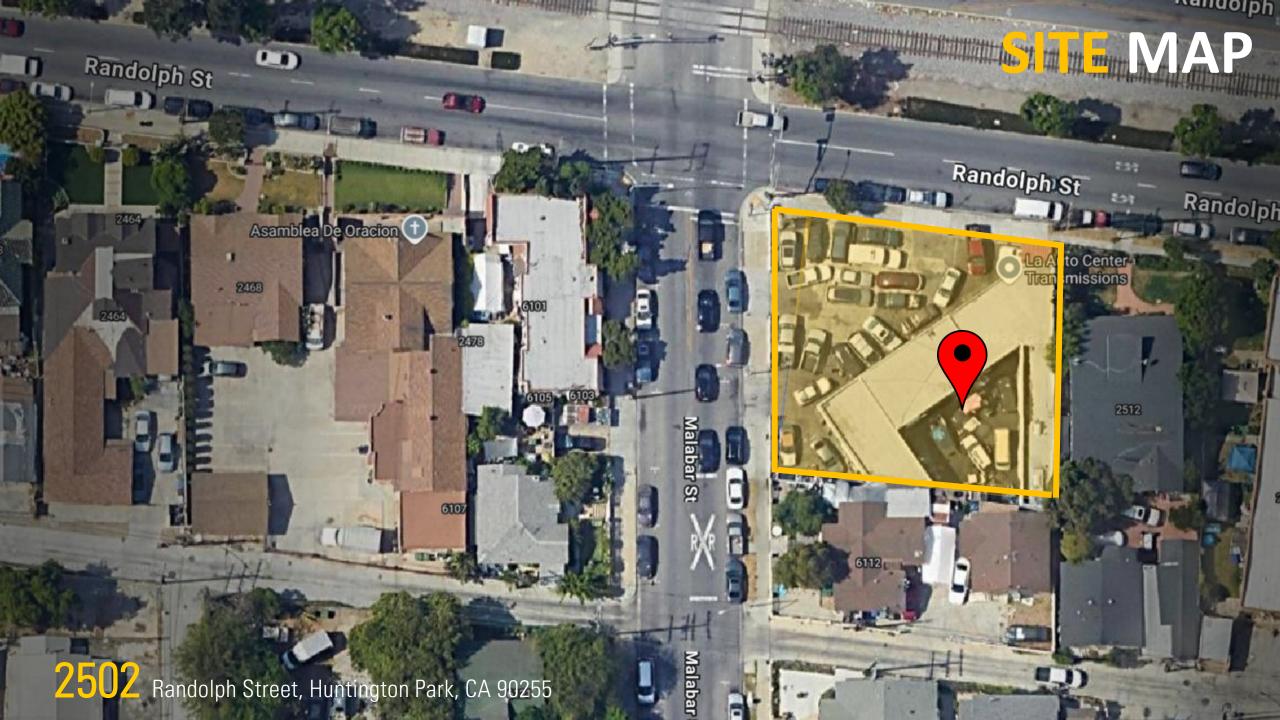

## LEASE TERMS

Located in the South-Central area of Los Angeles County, this

automotive repair service property is ideal for a
mechanical automotive repair shop. Compliance with Huntington
Park's zoning codes and use requirements is necessary. Learn more
in the following pages of this brochure.

**Parking:** Approx. 13 stalls