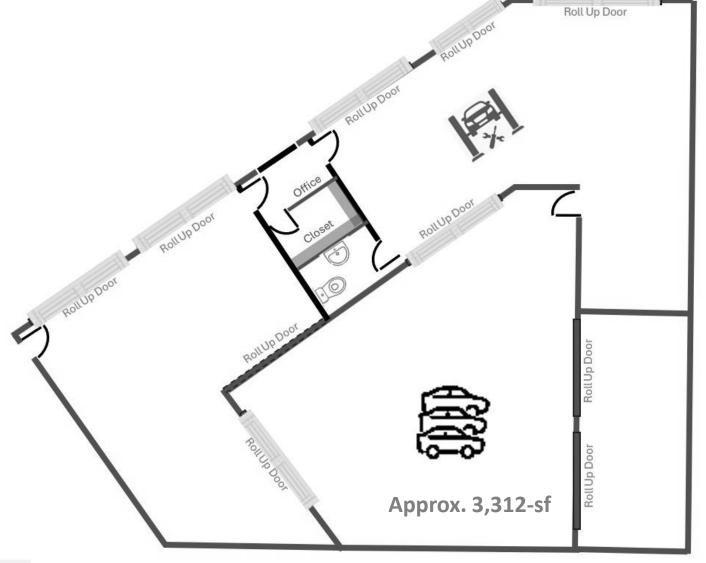

## FLOOR PLAN

Floor plan is drawn with no scale

2502 Randolph Street, Huntington Park, CA 90255

2502 Randolph Street, Huntington Park, CA 90255

**Square Footage:** Approx. 3,312

Lot Size: Approx. 10,584

**Rental Rate:** \$1.65 per sf per month

**Term:** 1-5 Years + (Modified Gross)

Number of Bays: Approx. 5

**Utilities:** Separately metered

**Zone:** HP- HDR