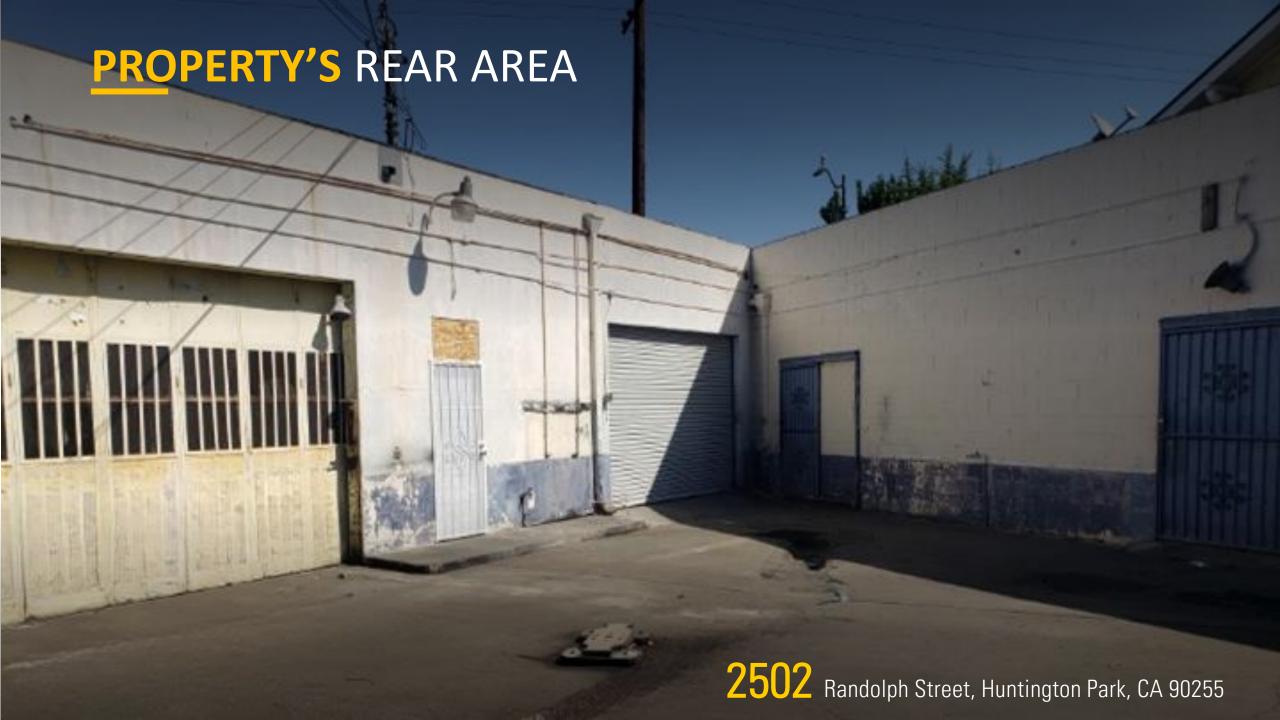

## AUTOMOTIVE RETAIL SPACE FOR LEASE

Exclusive listing by Mike Tolj
Tolj Commercial Real Estate
DRE NO: 01373646

2502 Randolph Street, Huntington Park, CA 90255

## **PROPERTY HIGHLIGHTS**

- Five Auto Bays, Office, Bathroom & Ample Storage Room
- Secure Gated Property
- High Street Frontage Visibility
- Conveniently near the 110 & 710 Freeways
- Minutes to Downtown Los Angeles