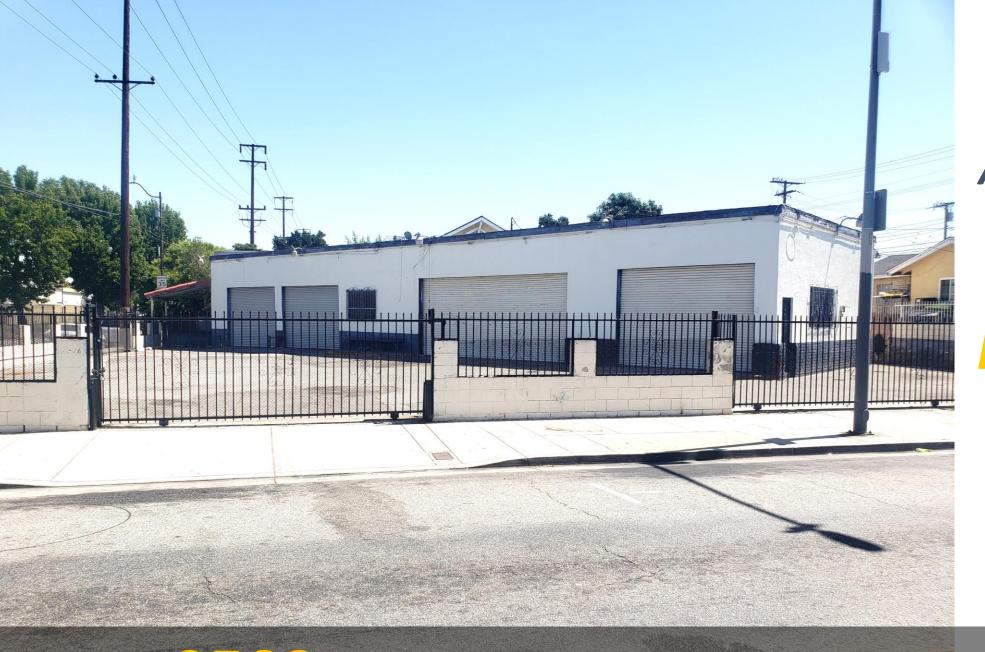

## AUTOMOTIVE RETAIL SPACE FOR LEASE

Exclusive listing by Mike Tolj
Tolj Commercial Real Estate
DRE NO: 01373646

2502 Randolph Street, Huntington Park, CA 90255

## **PROPERTY HIGHLIGHTS**

- Five Auto Bays, Office, Bathroom & Ample Storage Room
- Secure Gated Property
- High Street Frontage Visibility
- Conveniently near the 110 & 710 Freeways
- Minutes to Downtown Los Angeles

## LEASE TERMS

Located in the South-Central area of Los Angeles County, this

automotive repair service property is ideal for a
mechanical automotive repair shop. Compliance with Huntington
Park's zoning codes and use requirements is necessary. Learn more
in the following pages of this brochure.

**Square Footage:** Approx. 3,312

Lot Size: Approx. 10,584

**Rental Rate:** \$1.65 per sf per month

**Term:** 1-5 Years + (Modified Gross)

Number of Bays: Approx. 5

**Utilities:** Separately metered

**Zone:** HP- HDR