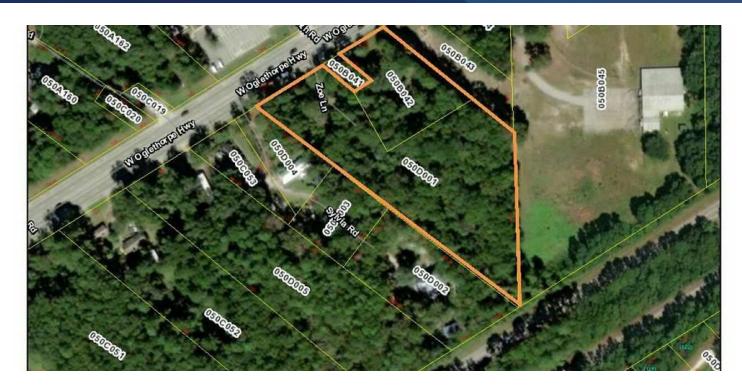

27 Zoe Lane Walthourville, GA 31313

#### PROPERTY DESCRIPTION

Discover an exceptional investment opportunity at 27 Zoe Lane, Walthourville, GA, 31313. This prime Commercial-zoned property offers a strategic location in the thriving Walthourville area, making it a valuable asset for land and office investors. With its coveted zoning and proximity to local amenities, the property presents a wealth of opportunities for development and growth. Whether envisioning a modern office complex or a commercial enterprise, this property's location and zoning make it an ideal choice for investors seeking a promising venture in the heart of coastal Georgia. Don't miss the chance to make your mark on this dynamic and strategically positioned property.

#### **OFFERING SUMMARY**

| Sale Price:       |           |           | \$339,900 |
|-------------------|-----------|-----------|-----------|
| Lot Size:         |           |           | 4.4 Acres |
|                   |           |           |           |
| DEMOGRAPHICS      | 0.3 MILES | 0.5 MILES | 1 MILE    |
| Total Households  | 12        | 27        | 97        |
| Total Population  | 33        | 75        | 270       |
| Average HH Income | \$124,795 | \$124,800 | \$124,944 |