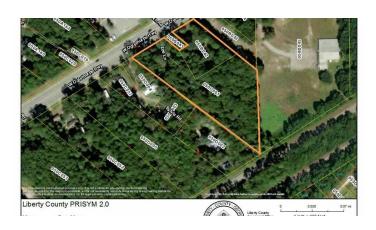

27 Zoe Lane Walthourville, GA 31313

#### PROPERTY DESCRIPTION

Discover an exceptional investment opportunity at 27 Zoe Lane, Walthourville, GA, 31313. This prime Commercial-zoned property offers a strategic location in the thriving Walthourville area, making it a valuable asset for land and office investors. With its coveted zoning and proximity to local amenities, the property presents a wealth of opportunities for development and growth. Whether envisioning a modern office complex or a commercial enterprise, this property's location and zoning make it an ideal choice for investors seeking a promising venture in the heart of coastal Georgia. Don't miss the chance to make your mark on this dynamic and strategically positioned property.

#### **OFFERING SUMMARY**

| Sale Price:       |           |           | \$339,900 |
|-------------------|-----------|-----------|-----------|
| Lot Size:         |           |           | 4.4 Acres |
|                   |           |           |           |
| DEMOGRAPHICS      | 0.3 MILES | 0.5 MILES | 1 MILE    |
| Total Households  | 12        | 27        | 97        |
| Total Population  | 33        | 75        | 270       |
| Average HH Income | \$124,795 | \$124,800 | \$124,944 |