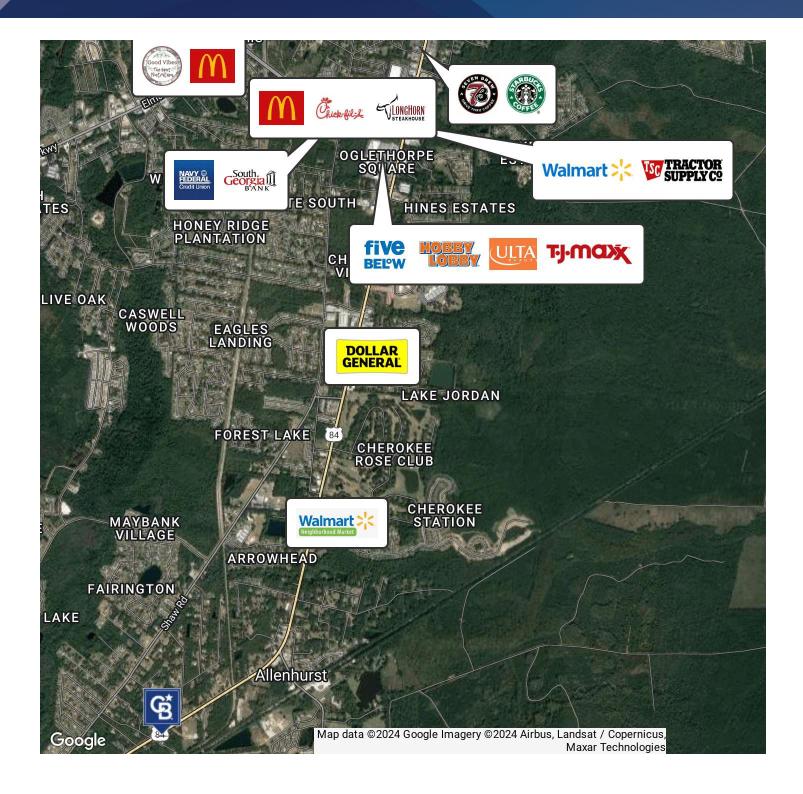

#### PROPERTY HIGHLIGHTS

- · Commercial-zoned property offering diverse development opportunities
- · Strategic location in the thriving Walthourville area
- Ideal for office or commercial development
- Proximity to local amenities and major transportation routes

#### PROPERTY HIGHLIGHTS

- Commercial-zoned property offering diverse development opportunities
- · Strategic location in the thriving Walthourville area
- · Ideal for office or commercial development
- · Proximity to local amenities and major transportation routes
- · Prime investment opportunity in coastal Georgia
- · Potential for high visibility and accessibility
- · Flexible zoning to accommodate various business ventures
- · Convenient access to nearby urban centers