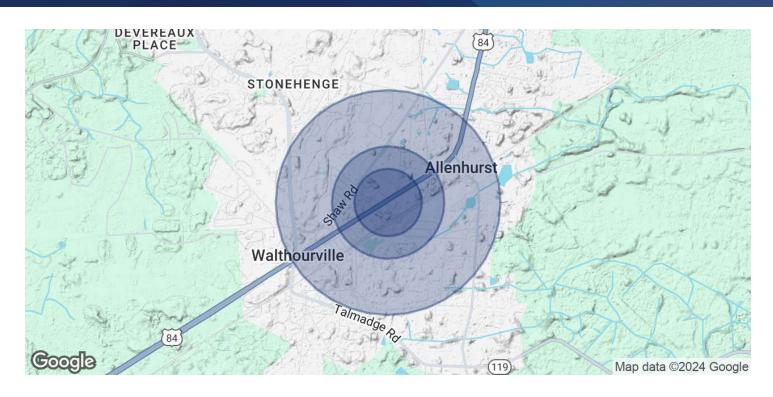

#### PROPERTY HIGHLIGHTS

- · Commercial-zoned property offering diverse development opportunities
- · Strategic location in the thriving Walthourville area
- Ideal for office or commercial development
- Proximity to local amenities and major transportation routes

#### PROPERTY HIGHLIGHTS

- Commercial-zoned property offering diverse development opportunities
- · Strategic location in the thriving Walthourville area
- · Ideal for office or commercial development
- · Proximity to local amenities and major transportation routes
- · Prime investment opportunity in coastal Georgia
- · Potential for high visibility and accessibility
- · Flexible zoning to accommodate various business ventures
- · Convenient access to nearby urban centers