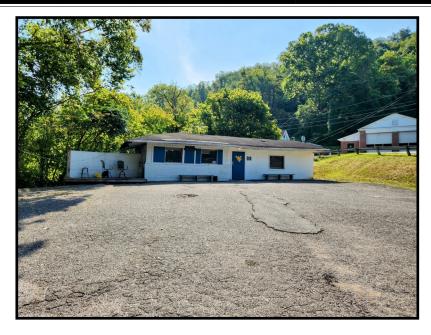

## PROPERTY FOR SALE

- **Retail Building**
- 2202 Sissonville Drive, Charleston, WV Kanawha County

- One-Story Retail Building containing approx. 925 Sq. Ft.
- .19 Acre Lot.
- Off-street Parking.
- Currently being used as a Bar. Rents for \$600/Month to Month.
- C-4 Zoning.

## LISTING DATA

| SALE 🔀                          | Lease                                                                                                                                  |
|---------------------------------|----------------------------------------------------------------------------------------------------------------------------------------|
| PROPERTY ADDRESS:               | 2202 Sissonville Drive, Charleston, WV 25387                                                                                           |
| Property Description:           | One-Story Retail Building                                                                                                              |
| OWNER:                          | Michael E. Harper (2/3) Betty D. Harper (1/3)                                                                                          |
| LEGAL DESCRIPTION:              | 19/100A Near Sugar Creek<br>Deed Book 1138, Pages 383                                                                                  |
| Тах Дата:                       | County / District: Charleston North Tax Map / Parcel: 28 / 4                                                                           |
| 2024 REAL ESTATE TAXES:         | \$1,272.40                                                                                                                             |
| 2024 REAL ESTATE<br>ASSESSMENT: | Land \$ 22,440  Building                                                                                                               |
| SITE DESCRIPTION:               | 19/100A Paved Lot                                                                                                                      |
| Building Size:                  | 925 square feet                                                                                                                        |
| IMPROVEMENT DESCRIPTION:        | One-story Retail Building containing approx. 925 square feet. Off-street parking. Currently used as a Bar. Rents \$600/Month to Month. |
| Zoning:                         | C-4 Neighborhood Commercial District                                                                                                   |
| SHOWING INSTRUCTIONS:           | See Broker                                                                                                                             |
| AGENT:                          | Darrell Rolston/Eric Rolston                                                                                                           |