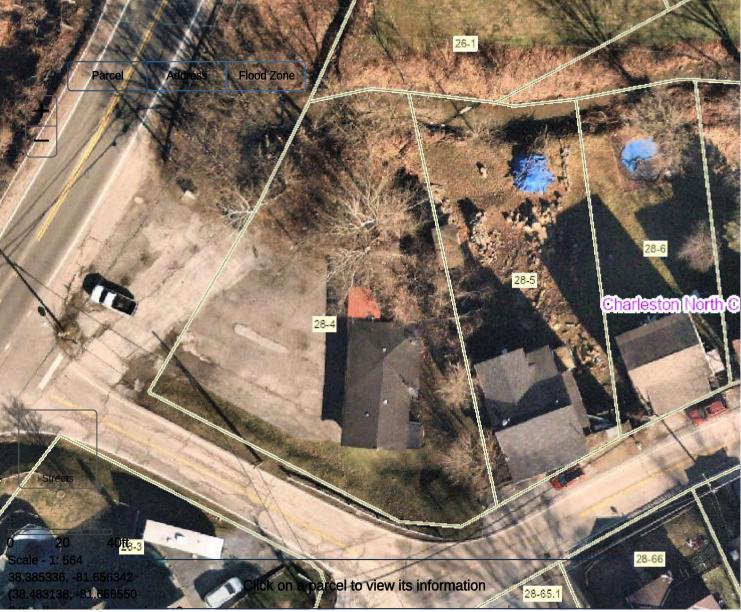

## LISTING DATA

| SALE 🔀                          | Lease                                                                                                                                  |
|---------------------------------|----------------------------------------------------------------------------------------------------------------------------------------|
| PROPERTY ADDRESS:               | 2202 Sissonville Drive, Charleston, WV 25387                                                                                           |
| Property Description:           | One-Story Retail Building                                                                                                              |
| OWNER:                          | Michael E. Harper (2/3) Betty D. Harper (1/3)                                                                                          |
| LEGAL DESCRIPTION:              | 19/100A Near Sugar Creek<br>Deed Book 1138, Pages 383                                                                                  |
| Тах Дата:                       | County / District: Charleston North Tax Map / Parcel: 28 / 4                                                                           |
| 2024 REAL ESTATE TAXES:         | \$1,272.40                                                                                                                             |
| 2024 REAL ESTATE<br>ASSESSMENT: | Land \$ 22,440  Building                                                                                                               |
| SITE DESCRIPTION:               | 19/100A Paved Lot                                                                                                                      |
| Building Size:                  | 925 square feet                                                                                                                        |
| IMPROVEMENT DESCRIPTION:        | One-story Retail Building containing approx. 925 square feet. Off-street parking. Currently used as a Bar. Rents \$600/Month to Month. |
| Zoning:                         | C-4 Neighborhood Commercial District                                                                                                   |
| SHOWING INSTRUCTIONS:           | See Broker                                                                                                                             |
| AGENT:                          | Darrell Rolston/Eric Rolston                                                                                                           |