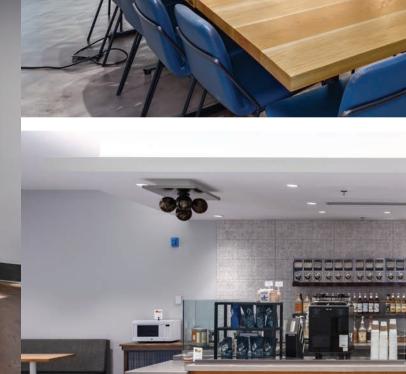

# Protective Center

Welcome to Protective Center, the most iconic and beautiful corporate campus in Birmingham. The property is perfectly located in the heart of Birmingham's most desirable Midtown office submarket. The Protective Center offers class A space with on-site amenities that no other multi-tenant building in Birmingham can provide. Employees enjoy free covered parking, onsite coffee shop and cafeteria offering fresh daily breakfasts and lunches, a staffed fitness center offering group fitness classes and lockers and showers, a walking trail, two picturesque courtyards, and multiple meeting areas – all in one place to provide the best working environment for today's modern office worker.

- + Large floor plates (40,000+ SF) with 10' finished ceiling heights ideal for larger office users
- + Free covered parking (4/1,000 SF)
- + On-site coffee shop, cafeteria, staffed fitness center, courtyards, walking trails, and meeting rooms
- + 24/7/365 on-site security
- + Located in Unincorporated Jefferson County (no occupational tax)
- + Redundant power building served by dual power feeds and back-up generator
- + Dedicated visitor and employee entrances
- + Available space up to 100,000 SF
- + Lease Rate: \$40.00/SF, Full Service