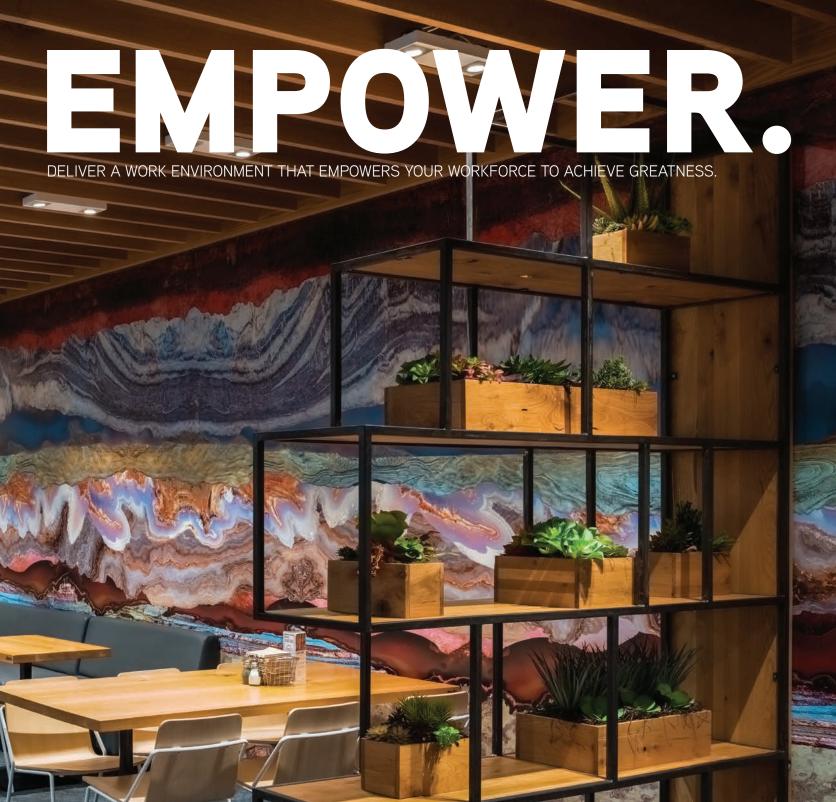

# Protective Center

Welcome to Protective Center, the most iconic and beautiful corporate campus in Birmingham. The property is perfectly located in the heart of Birmingham's most desirable Midtown office submarket. The Protective Center offers class A space with on-site amenities that no other multi-tenant building in Birmingham can provide. Employees enjoy free covered parking, onsite coffee shop and cafeteria offering fresh daily breakfasts and lunches, a staffed fitness center offering group fitness classes and lockers and showers, a walking trail, two picturesque courtyards, and multiple meeting areas – all in one place to provide the best working environment for today's modern office worker.

- + Large floor plates (40,000+ SF) with 10' finished ceiling heights ideal for larger office users
- + Free covered parking (4/1,000 SF)
- + On-site coffee shop, cafeteria, staffed fitness center, courtyards, walking trails, and meeting rooms
- + 24/7/365 on-site security
- + Located in Unincorporated Jefferson County (no occupational tax)
- + Redundant power building served by dual power feeds and back-up generator
- + Dedicated visitor and employee entrances
- + Available space up to 100,000 SF
- + Lease Rate: \$40.00/SF, Full Service