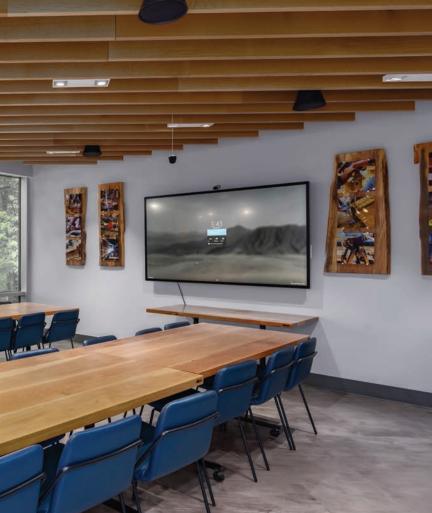

# Protective Center

Welcome to Protective Center, the most iconic and beautiful corporate campus in Birmingham. The property is perfectly located in the heart of Birmingham's most desirable Midtown office submarket. The Protective Center offers class A space with on-site amenities that no other multi-tenant building in Birmingham can provide. Employees enjoy free covered parking, onsite coffee shop and cafeteria offering fresh daily breakfasts and lunches, a staffed fitness center offering group fitness classes and lockers and showers, a walking trail, two picturesque courtyards, and multiple meeting areas – all in one place to provide the best working environment for today's modern office worker.

- + Large floor plates (40,000+ SF) with 10' finished ceiling heights ideal for larger office users
- + Free covered parking (4/1,000 SF)
- + On-site coffee shop, cafeteria, staffed fitness center, courtyards, walking trails, and meeting rooms
- + 24/7/365 on-site security
- + Located in Unincorporated Jefferson County (no occupational tax)
- + Redundant power building served by dual power feeds and back-up generator
- + Dedicated visitor and employee entrances
- + Available space up to 100,000 SF
- + Lease Rate: \$40.00/SF, Full Service