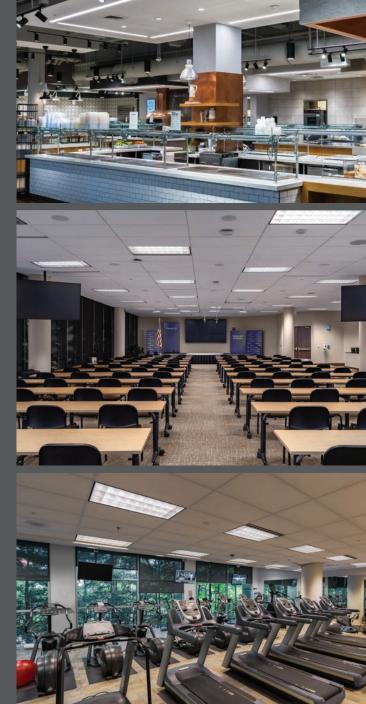

# Protective Center

Welcome to Protective Center, the most iconic and beautiful corporate campus in Birmingham. The property is perfectly located in the heart of Birmingham's most desirable Midtown office submarket. The Protective Center offers class A space with on-site amenities that no other multi-tenant building in Birmingham can provide. Employees enjoy free covered parking, onsite coffee shop and cafeteria offering fresh daily breakfasts and lunches, a staffed fitness center offering group fitness classes and lockers and showers, a walking trail, two picturesque courtyards, and multiple meeting areas – all in one place to provide the best working environment for today's modern office worker.

- + Large floor plates (40,000+ SF) with 10' finished ceiling heights ideal for larger office users
- + Free covered parking (4/1,000 SF)
- + On-site coffee shop, cafeteria, staffed fitness center, courtyards, walking trails, and meeting rooms
- + 24/7/365 on-site security
- + Located in Unincorporated Jefferson County (no occupational tax)
- + Redundant power building served by dual power feeds and back-up generator
- + Dedicated visitor and employee entrances
- + Available space up to 100,000 SF
- + Lease Rate: \$40.00/SF, Full Service