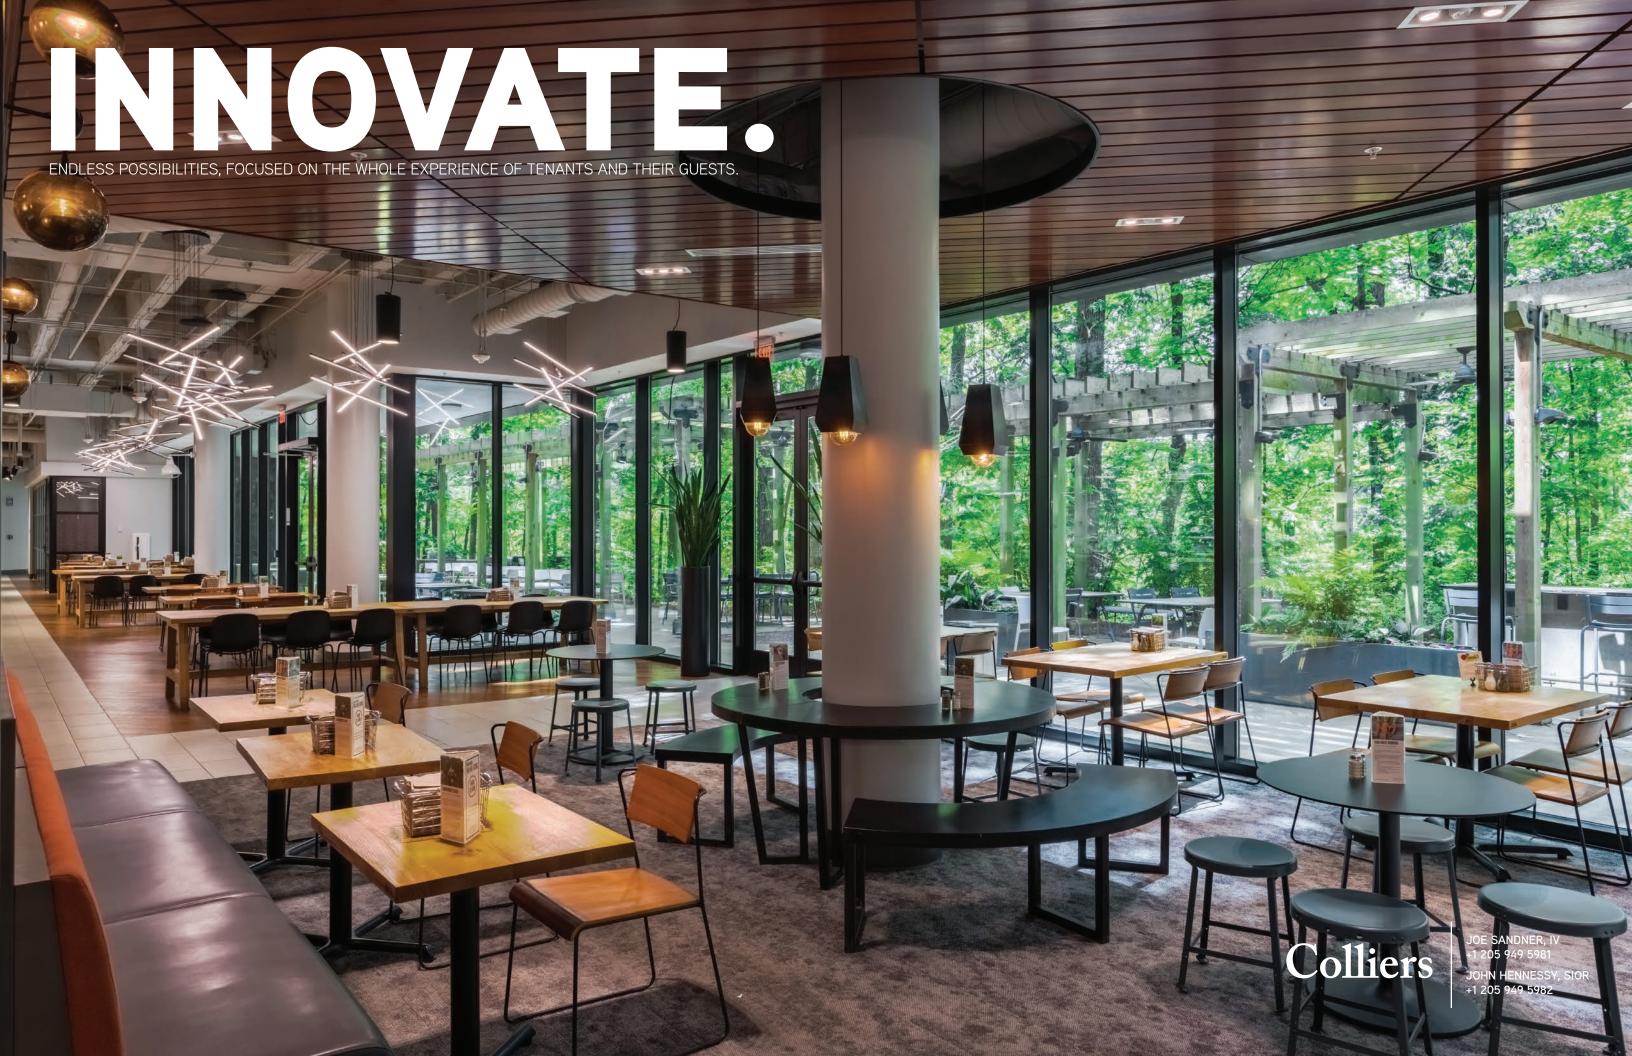

# Protective Center

Welcome to Protective Center, the most iconic and beautiful corporate campus in Birmingham. The property is perfectly located in the heart of Birmingham's most desirable Midtown office submarket. The Protective Center offers class A space with on-site amenities that no other multi-tenant building in Birmingham can provide. Employees enjoy free covered parking, onsite coffee shop and cafeteria offering fresh daily breakfasts and lunches, a staffed fitness center offering group fitness classes and lockers and showers, a walking trail, two picturesque courtyards, and multiple meeting areas – all in one place to provide the best working environment for today's modern office worker.

- + Large floor plates (40,000+ SF) with 10' finished ceiling heights ideal for larger office users
- + Free covered parking (4/1,000 SF)
- + On-site coffee shop, cafeteria, staffed fitness center, courtyards, walking trails, and meeting rooms
- + 24/7/365 on-site security
- + Located in Unincorporated Jefferson County (no occupational tax)
- + Redundant power building served by dual power feeds and back-up generator
- + Dedicated visitor and employee entrances
- + Available space up to 100,000 SF
- + Lease Rate: \$40.00/SF, Full Service