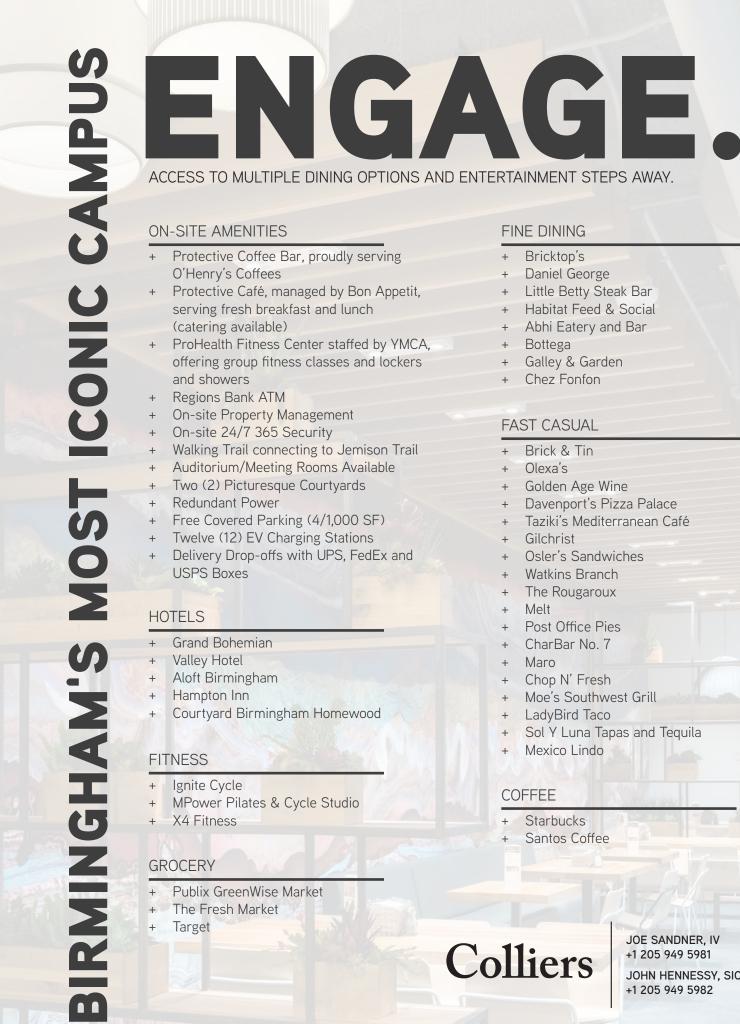

#### FINE DINING Bricktop's Daniel George + Little Betty Steak Bar + Habitat Feed & Social Abhi Eatery and Bar Bottega + Galley & Garden Chez Fonfon FAST CASUAL Brick & Tin + Olexa's + Golden Age Wine Davenport's Pizza Palace Taziki's Mediterranean Café Gilchrist Osler's Sandwiches Watkins Branch The Rougaroux Melt

- Post Office Pies
- CharBar No. 7
- Maro
- Chop N' Fresh
- Moe's Southwest Grill
- LadyBird Taco
- Sol Y Luna Tapas and Tequila
- Mexico Lindo

#### COFFEE

- Starbucks
- + Santos Coffee

JOE SANDNER, IV +1 205 949 5981 JOHN HENNESSY, SIOR +1 205 949 5982