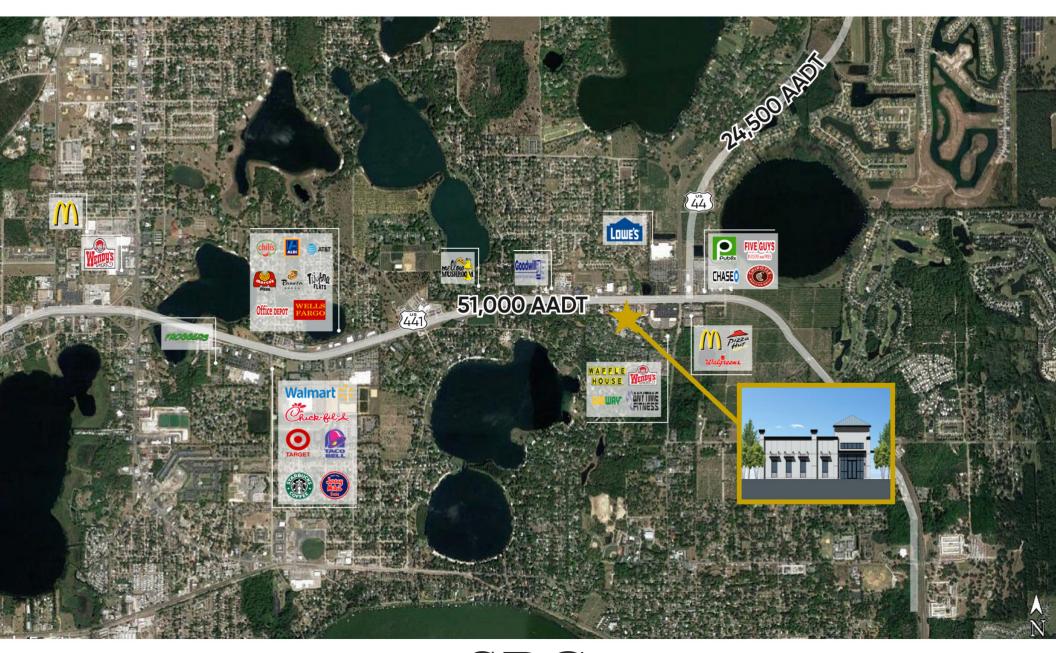

## **Highlights**

- Located on the most active section of US Highway 441 in Mount Dora with over 51,000 cars passing the site daily
- Located across from Lowe's and Publix Shopping Center at Loch Leven Landing
- Ideal for a restaurants, retail, medical, dental, office
- Over 47,500 residents with average incomes of \$76,860 within a 10minute drive from the site

## **Aerial & Merchant Map**