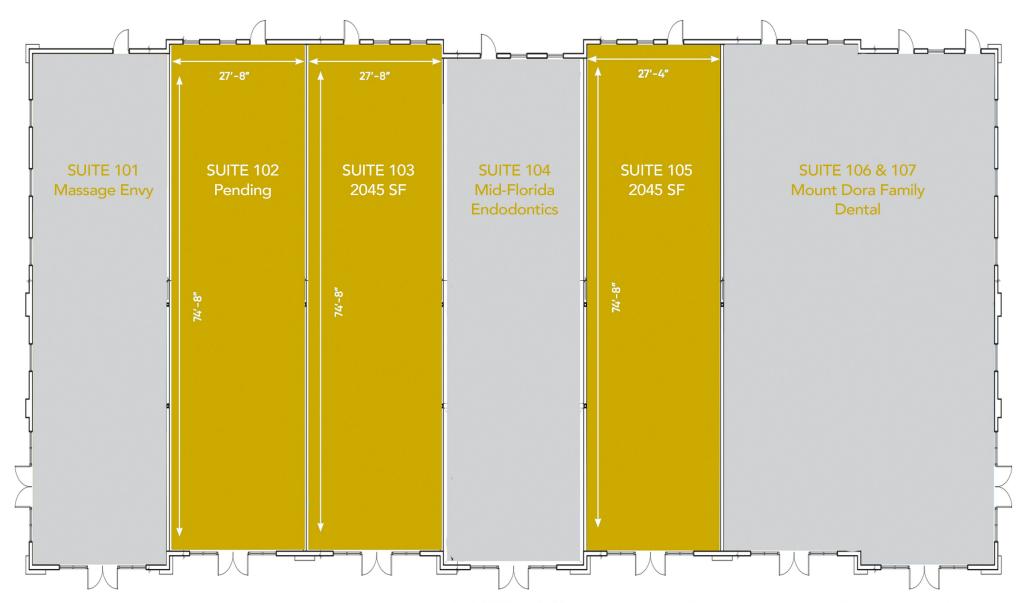

18660 Highway 441, Mount Dora, FL, 32757

## **NEW CONSTRUCTION**

- Lease Rate: Call for Pricing
- Available SF: 2,045-12,326
- Mixed Use Development
- Delivery: Available Now

Mike Stewart, Realtor ® (407) 766-9826 MikeStewartRE@gmail.com

Jay Stewart, Realtor ® (407) 913-2677 JayStewart.RE@gmail.com

## **Highlights**

- Located on the most active section of US Highway 441 in Mount Dora with over 51,000 cars passing the site daily
- Located across from Lowe's and Publix Shopping Center at Loch Leven Landing
- Ideal for a restaurants, retail, medical, dental, office
- Over 47,500 residents with average incomes of \$76,860 within a 10minute drive from the site

## **Conceptual Plan**



Mike Stewart (407) 766-9826



## **Aerial & Merchant Map**