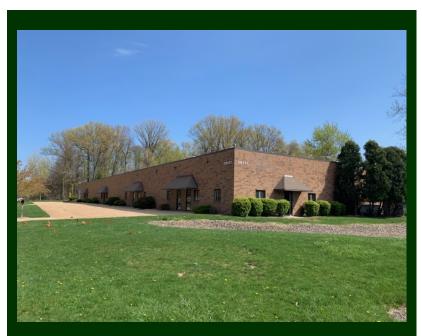

## Industrial/ Manufacturing/ Warehouse

38127 Willoughby Parkway Willoughby, OH 44094

- For Lease @ \$6.00/ Sq. Ft.
- 5,000 Sq. Ft. Warehouse
  - Heated throughout, Half A/C
  - Drive-in Door
- 2,000 Sq. Ft. Warehouse LEASED!
- Heavy Power
- Located off of Lost Nation Rd. in the Willoughby Industrial Park
- Across from Lake County Executive Airport
- Quick Access to Freeway S.R. 2