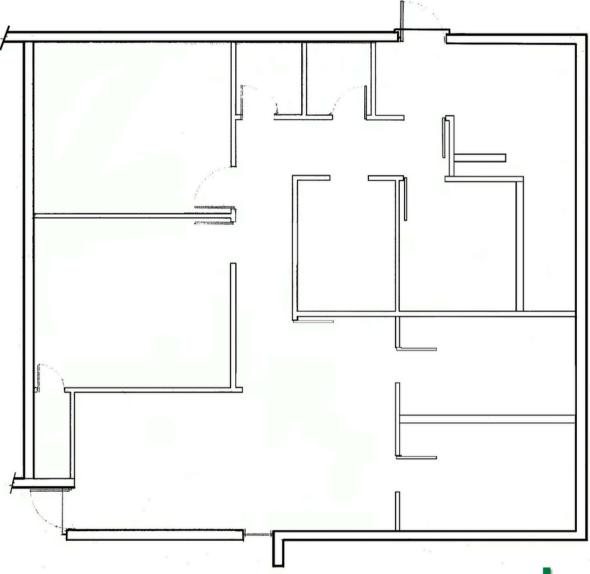

## PROFESSIONAL OFFICE

For Lease

6400 Dr. ML King Jr St.N., St. Petersburg, FL 33702





Lease Rate: \$28.00/MG CPR TEAM OFFICE | (727) 822.4715

Kevin Yeager, VP Commercial Services Kevin@CPRTeam.com | (727) 214-4590

## Highlights



1,450 SF -2,500 SF available.



Good parking and visibility: 5/1000 parking ratio.



CCS-1 zoning allows for a variety of uses.



Great location in a growing area.



Minutes to downtown, bridges and airports.



New exterior renovations completed









## FLOORPLAN





## Listing Agent





Kevin is the Vice President of Commercial Services at Commercial Partners Realty and has been in commercial real estate since 2003. Kevin manages tenant representation, landlord representation, investment sales, and owner/user transactions for our client's success. His clients appreciate his wealth of knowledge and professionalism in securing and closing deals.

Kevin Yeager
VP Commercial Services
Kevin@cprteam.com
(727) 214-4590