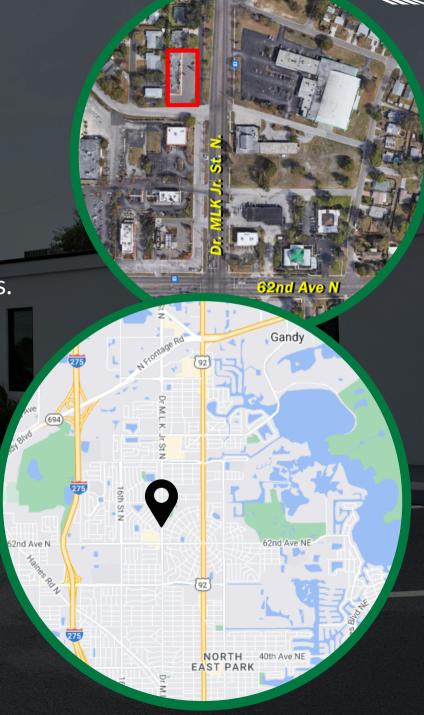

## PROFESSIONAL OFFICE

For Lease

6400 Dr. ML King Jr St.N., St. Petersburg, FL 33702

Lease Rate: \$28.00/MG CPR TEAM OFFICE | (727) 822.4715

Kevin Yeager, VP Commercial Services Kevin@CPRTeam.com | (727) 214-4590

## Highlights

1,450 SF -2,500 SF available.

Good parking and visibility: 5/1000 parking ratio.

CCS-1 zoning allows for a variety of uses.

Great location in a growing area.

Minutes to downtown, bridges and airports.