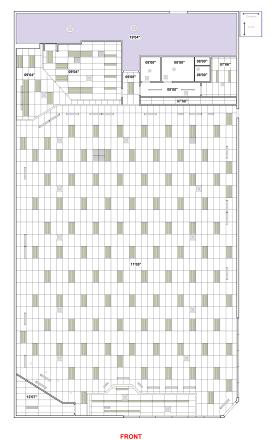

# Space Overview

| <b>M</b> : | Actual Square Footage |                   |      | Measured Depth of Space |            |           |  |
|------------|-----------------------|-------------------|------|-------------------------|------------|-----------|--|
| Overview   | 9951 SQFT             |                   |      | 134' 0"                 |            |           |  |
| SS         | Front Wall Rear Wall  |                   |      | Left Wall               | Right Wall |           |  |
| Thickness  | 0' 8"                 |                   |      | 0' 8"                   | 0' 8"      |           |  |
|            | Concrete              | Carpet            | Tile | Other                   | Unit       | Total     |  |
| Flooring   | 881 SQFT              | 81 SQFT 8514 SQFT |      | 185 SQFT                | 9951 SQFT  | 9580 SQFT |  |

Ceiling Information

| El T 0.11                    |                                     |                                      |
|------------------------------|-------------------------------------|--------------------------------------|
| Height From Floor To Ceiling | Height From Floor To Bottom Of Deck | Height From Floor To Bottom Of Joist |

Front: 11' 5" Back: 20' 9"

Front: 16' 8" Back: 20' 9"

Front: 16' 5" Back: 19' 4"

Celling Information Cont. Clear Ceiling Height

9'6"

## Room

| Ē        | Unit       | Description |
|----------|------------|-------------|
| Restroo  | Restroom 2 | Restroom    |
| <b>∝</b> | Restroom 1 | Restroom    |