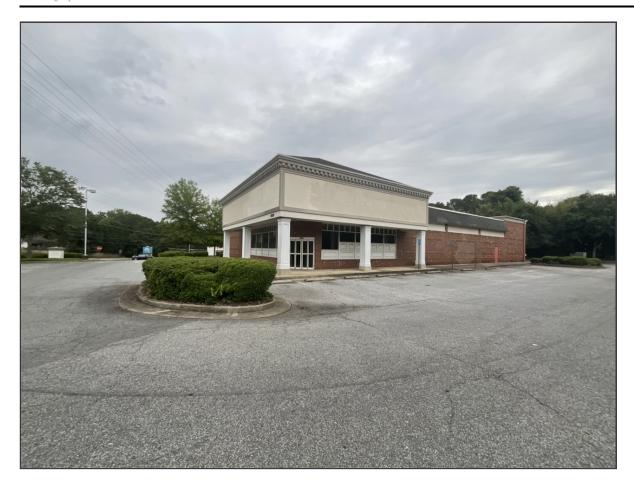

Space Profile for

Unit: #3930 Area: 9951 sq ft

Address

3930 Shallowford Road Marietta, GA 30062

601 S. Harbour Island Blvd., Suite 109 Tampa, FL, 33602