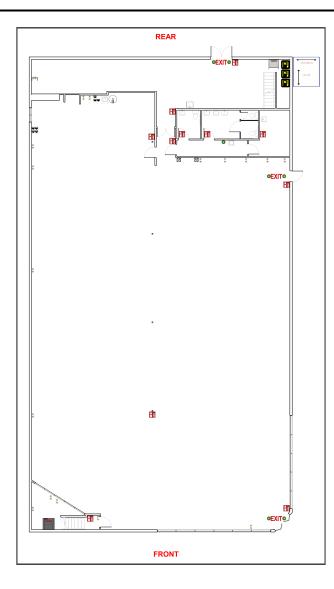

# Reflective Ceiling Plan 1

REAF

Plans produced by: ID Plans, t: 866-657-2545

Generated: Jun 27 2023

### Fire

| sher                 | Number of Fire Extinguishers |                     |                        |                | Notes                  |
|----------------------|------------------------------|---------------------|------------------------|----------------|------------------------|
| Fire<br>Extinguisher | 10                           |                     |                        |                |                        |
|                      | Sprinkler Heads Present      | Sprinkler Head Type | Riser Located in Space | Riser Location | Additional Information |
| Sprinkler<br>Heads   | <u>'</u>                     |                     | <u>'</u>               |                |                        |
| Ω, T                 | 0                            |                     | No                     |                |                        |