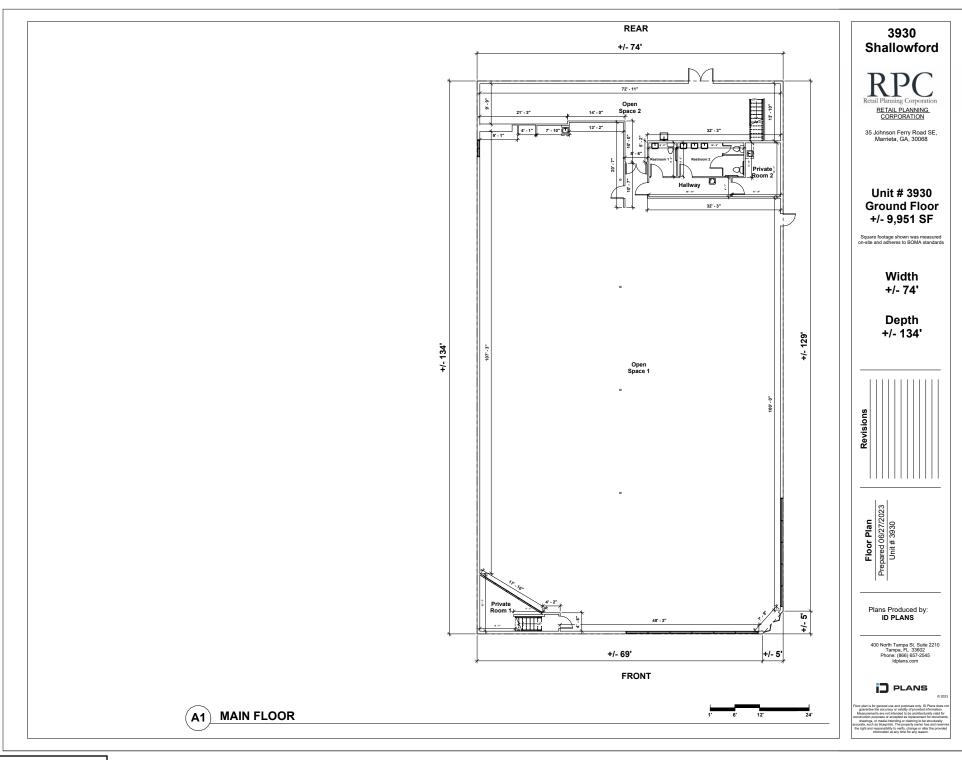

# Space Overview

| <b>M</b> : | Actual Square Footage |                   |      | Measured Depth of Space |            |           |  |
|------------|-----------------------|-------------------|------|-------------------------|------------|-----------|--|
| Overview   | 9951 SQFT             |                   |      | 134' 0"                 |            |           |  |
| SS         | Front Wall Rear Wall  |                   |      | Left Wall               | Right Wall |           |  |
| Thickness  | 0' 8"                 |                   |      | 0' 8"                   | 0' 8"      |           |  |
|            | Concrete              | Carpet            | Tile | Other                   | Unit       | Total     |  |
| Flooring   | 881 SQFT              | 81 SQFT 8514 SQFT |      | 185 SQFT                | 9951 SQFT  | 9580 SQFT |  |

Ceiling Information

| El T 0.11                    |                                     |                                      |
|------------------------------|-------------------------------------|--------------------------------------|
| Height From Floor To Ceiling | Height From Floor To Bottom Of Deck | Height From Floor To Bottom Of Joist |

Front: 11' 5" Back: 20' 9"

Front: 16' 8" Back: 20' 9"

Front: 16' 5" Back: 19' 4"

Celling Information Cont. Clear Ceiling Height

9'6"

## Room

| Ē        | Unit       | Description |
|----------|------------|-------------|
| Restroo  | Restroom 2 | Restroom    |
| <b>∝</b> | Restroom 1 | Restroom    |