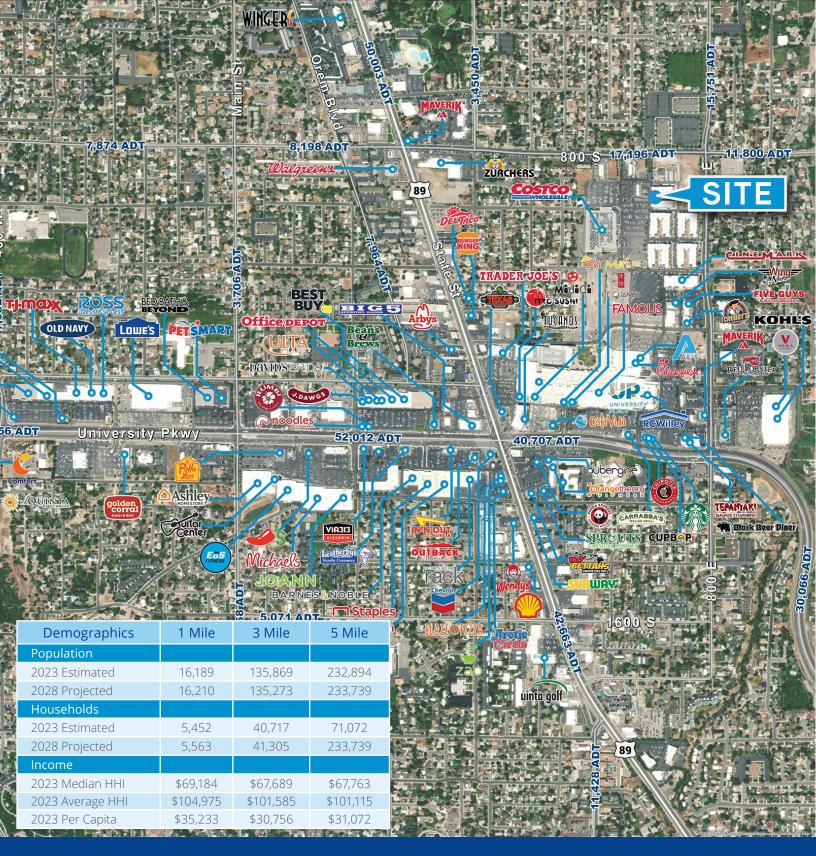

## **Property Highlights**

- Adjacent to the Orem Costco
- High Traffic
- 1,610 SF
- Shell Space
- Tl's Available
- Flexible Term