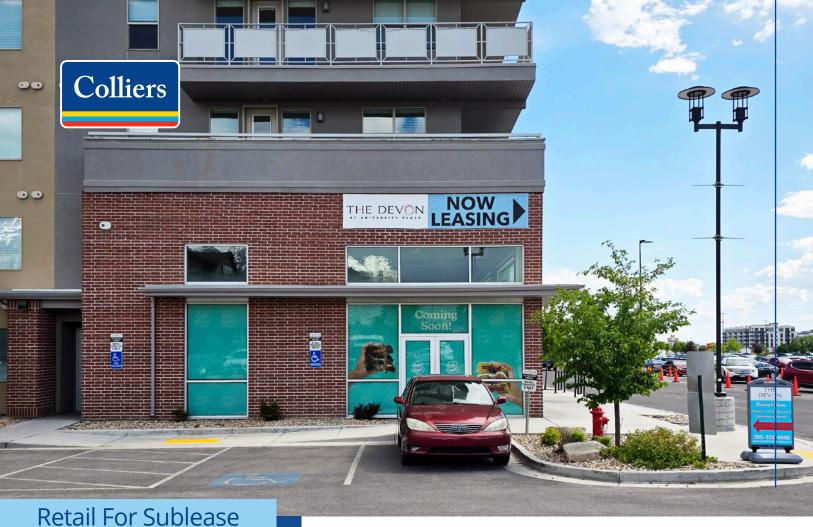

# Orem Dirty Dough Sublease

855 South 700th East Orem, UT 84097

## **Property Highlights**

- Adjacent to the Orem Costco
- High Traffic
- 1,610 SF
- Shell Space
- Tl's Available
- Flexible Term