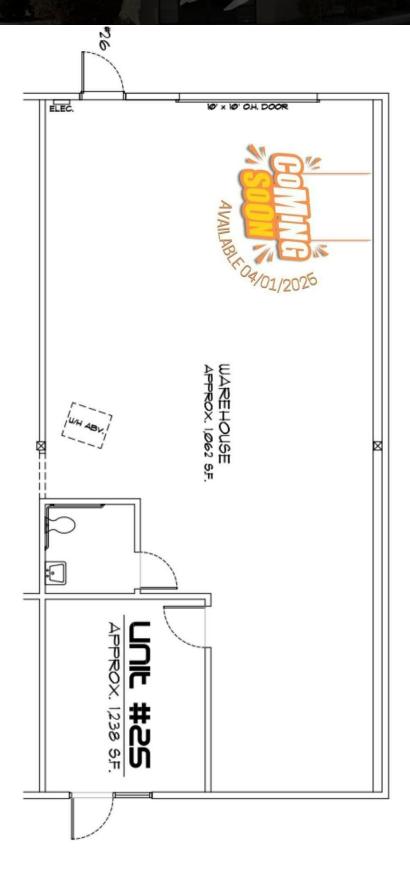

# Suite 25 Available 04/01/2025

- 1.062 SF of Warehouse + 176 SF Office
- One Private Bathroom
- One 10x10 Overhead Door

#25 Available April 1st, 2025

Photos

For Lease | 155 Glendale Ave, Sparks, NV 89431 Location Map **Wolverine Way** SiMcCarran Blvd Glendale Ave Glendale Ave EGlendale Ave Snider Way E Freeport Blvd Freeport Blvd Bank St Cal Lin Kresge Ln