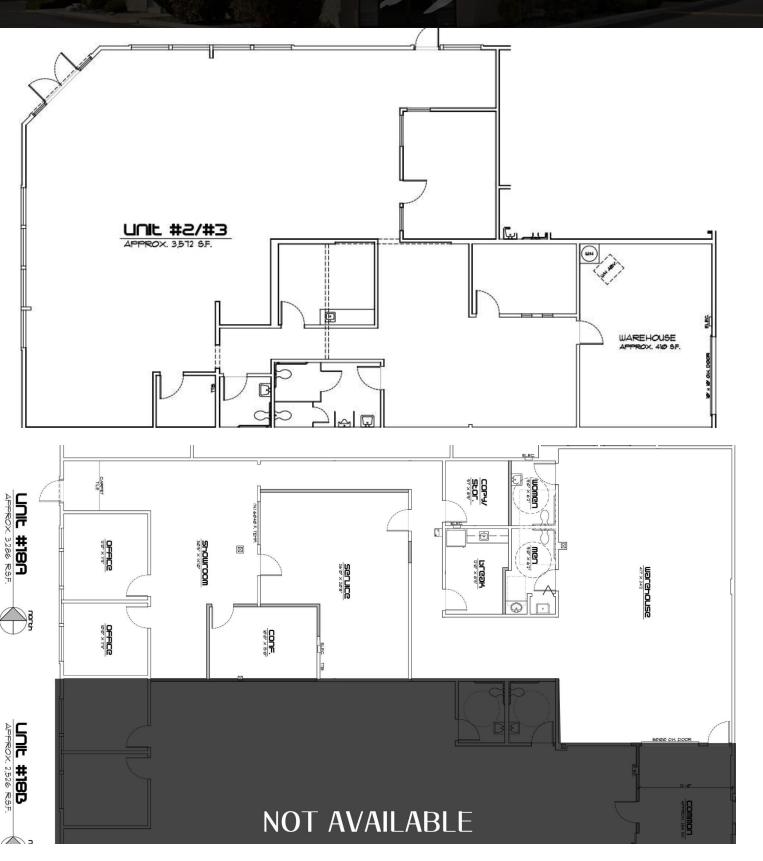

#### **Suite 2 & 3**

- 3.162 SF of Office + 410 SF of Warehouse
- One Private Bathroom
- One Multi-Stall Bathroom

#### Suite 18 A

- 3,286 SF
- Shared Grade Level Door
- 2 Rest Rooms
- 2 Offices, Showroom, Conference Room

Samuel Douglass, CCIM Principal/Managing Broker | NV #B.143639.LLC | 775.443.7576 | Samuel@NVCG.US