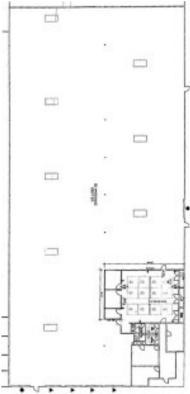

## **Property:**

±26,891 Square Feet

## **Property Highlights:**

- ±3,000 square feet of office space
- Four (4) Dock Doors
- Two (2) Grade-Level Doors
- ±24' Minimum Clear Height
- Fully Sprinklered
- · Skylights throughout