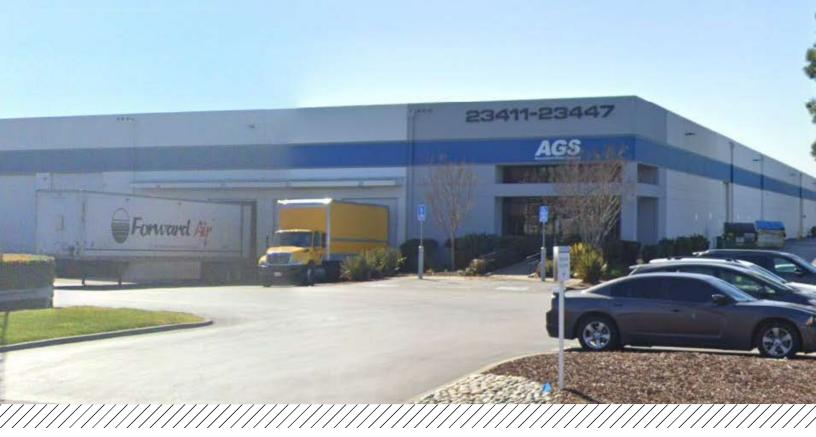

## 23425 CABOT BLVD HAYWARD, CA

## **Property Highlights:**

- ±3,000 square feet of office space
- Four (4) Dock Doors
- Two (2) Grade-Level Doors
- ±24' Minimum Clear Height
- Fully Sprinklered
- · Skylights throughout

## **Location Highlights:**

- 2Milesto HWY92(to WestBay)
- 3Milestol-880(North and South)
- · Front corner unit