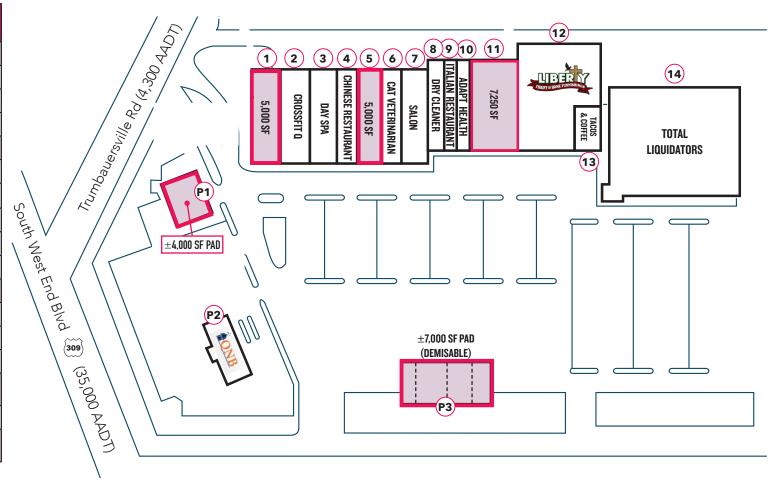

## **COUNTRY SQUARE SHOPPING CENTER**

MATTHEW COOPER mcooper@hellomsc.com 215.883.7388 **DOUGLAS GREEN** dgreen@hellomsc.com 215.883.7400 **JAKE ROSENBERG** jrosenberg@hellomsc.com 215.883.7406

| STRIP<br>CENTER | TENANT              | SIZE                 |
|-----------------|---------------------|----------------------|
| 1               | Available           | 5,000 sq ft          |
| 2               | CrossFit Q          | 4,000 sq ft          |
| 3               | Day Spa             | 1,800 sq ft          |
| 4               | Chinese Restaurant  | 1,800 sq ft          |
| 5               | Available           | 5,000 sq ft          |
| 6               | Cat Veterinarian    | 2,500 sq ft          |
| 7               | Salon               | 1,700 sq ft          |
| 8               | Dry Cleaner         | 1,400 sq ft          |
| 9               | Italian Restaurant  | 3,040 sq ft          |
| 10              | AdaptHealth         | 1,850 sq ft          |
| 11              | Available           | 7,250 sq ft          |
| 12              | Liberty Furnishings | 14,051 sq ft         |
| 13              | Tacos and Coffee    | 1,500 sq ft          |
| 14              | Total Liquidators   | 25,673 sq ft         |
| Pad 1           | Available           | up to<br>4,000 sq ft |
| Pad 2           | QNB                 | 3,000 sf             |
| Pad 3           | Available           | Up to<br>7,000 sq ft |