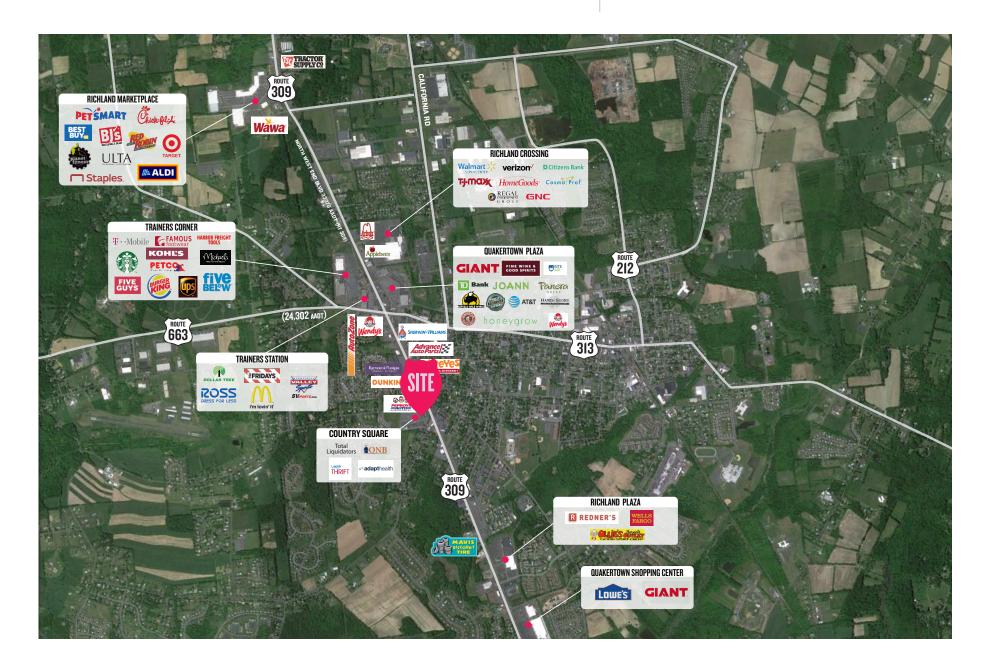

#### **JOIN THESE TENANTS**

#### **JOIN THESE AREA TENANTS**

**DEMOGRAPHICS** 

EST. POPULATION

1 mi 8,508 | 3 mi 28,071 | 5 mi 42,295

EST. TOTAL EMPLOYEES

1 mi 6,682 | 3 mi 15,682 | 5 mi 19,057

EST. AVG HH INCOME

1 mi \$82,617 | 3 mi \$93,350 | 5 mi \$98,057