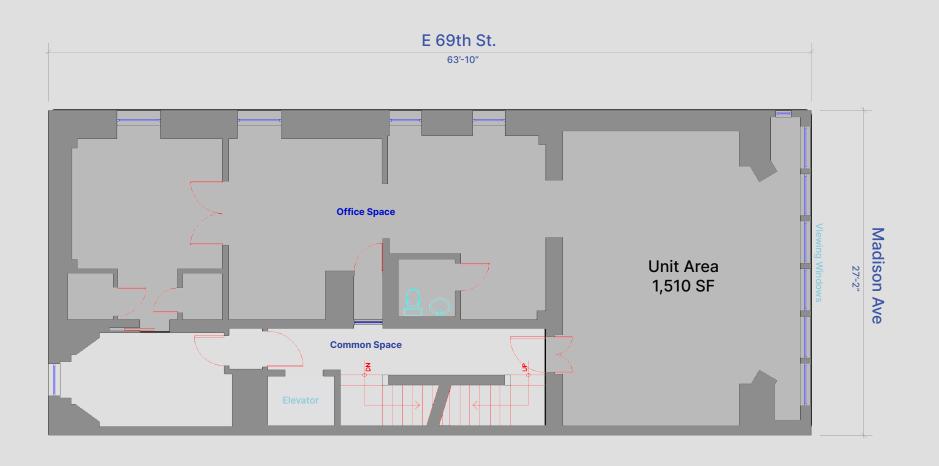

#### Size:

Third Floor: +/- 1,510 SF

#### Frontage:

Madison Ave: +/- 27.2 Feet 69th Street: +/- 63.10 Feet

### **3RD FLOOR- FLOOR PLAN**