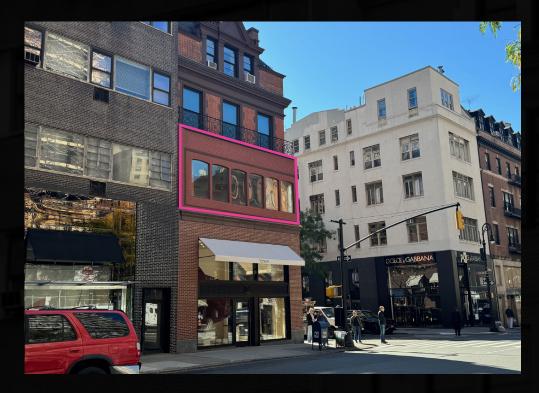

### Third Floor, NE Corner of East 69th Street and Madison Avenue

#### Frontage:

Madison Ave: +/- 27.2 Feet 69th Street: +/- 63.10 Feet

### **Space Highlights**

829 Madison Avenue is situated in one of the wealthiest neighborhoods in NYC and the world.

The space, located on the 3rd floor, is in excellent condition and features high ceilings, a large amount of natural light and is easily accessible from both an elevator and stairs.