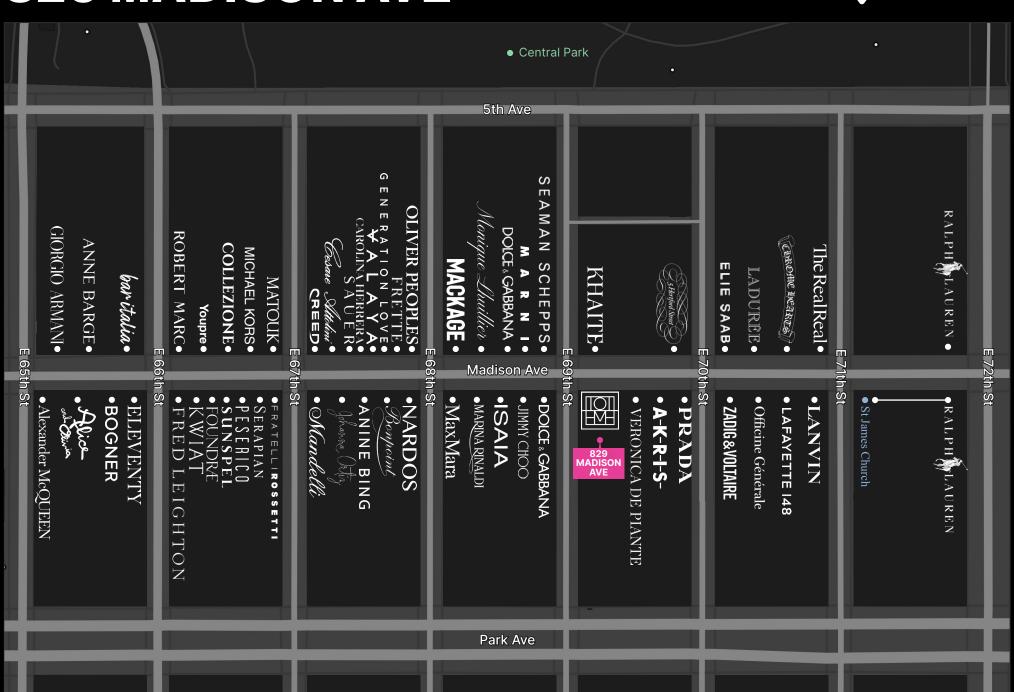

The area is home to many luxury brands, including Dolce & Gabbana, Isabel Marant, Mackage, Prada, Valentino, Lanvin, Akris, Toteme, Seasman Schepps, Armani and Chanel.

829 Madison Avenue is an ideal location for a gallery, showroom, spa or office.

### **Our Neighbors**

TOTEME PRADA

DOLCE & GABBANA

SEAMAN SCHEPPS

LANVIN

**KHAITE** 