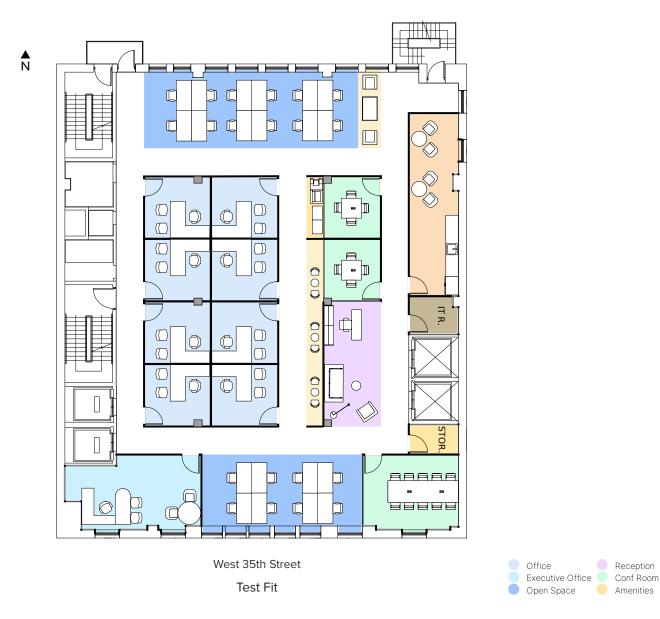

# 131

West 35th Street

WWW.RUDDERPG.COM/131W35-11

Entire 11th Floor: 7,725 RSF

All information supplied is from sources deemed reliable and is furnished subject to errors, omissions, modifications, removal of the listing from sale, and to any listing conditions, including the prices. Floor plan represents only an approximation of the size and perimeter of the Unit(s). Details, including but not limited to, partitions and furniture shown hereon, are for demonstration purposes only and do not reflect existing conditions, which likely vary from the conditions shown hereon. Any square footage dimensions set forth are estimates based on approximate rentable measurements.

# **Rudder Property Group**

36 West 44th Street **Suite 1411** New York, NY 10036

Pantry

IT Room

Reception

Amenities

All information supplied is from sources deemed reliable and is furnished subject to errors, omissions, modifications, removal of the listing from sale, and to any listing conditions, including the prices. Floor plan represents only an approximation of the size and perimeter of the Unit(s). Details, including but not limited to, partitions and furniture shown hereon, are for demonstration purposes only and do not reflect existing conditions, which likely vary from the conditions shown hereon. Any square footage dimensions set forth are estimates based on approximate rentable measurements.