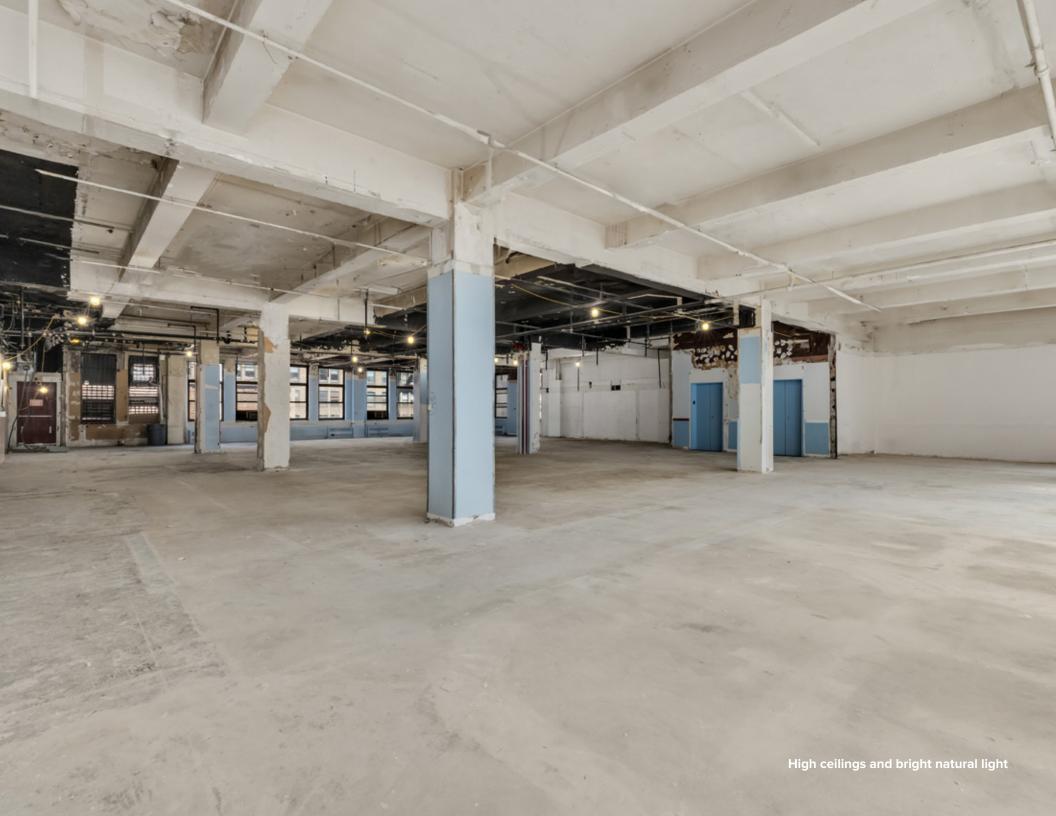

#### Features:

- 12'5" high ceilings and large windows providing tremendous natural light from both northern and southern exposures
- Steps from Penn Station and Herald Square as well as 14 different subway lines and the PATH Train
- One of the most active office co-op buildings in the last decade with a prestigious roster of unit owners who have all completed extensive renovations to their floors
- Recent purchasers in the building include apparel, tech, e-commerce, engineering firms and doctors
- Low maintenance charges which contribute to the long-term benefits of office ownership
- High loan-to-value financing readily available for qualified purchasers
- Separate freight entrance with two large freight elevators