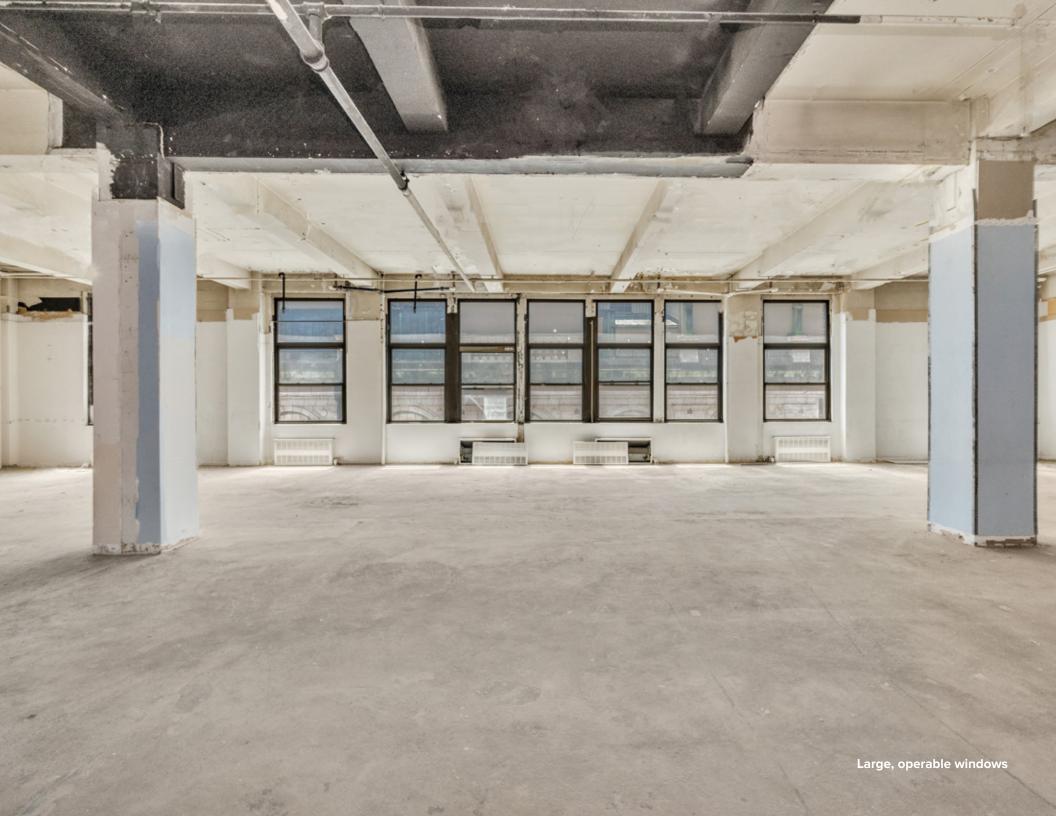

#### Features:

- 12'5" high ceilings and large windows providing tremendous natural light from both northern and southern exposures
- Steps from Penn Station and Herald Square as well as 14 different subway lines and the PATH Train
- One of the most active office co-op buildings in the last decade with a prestigious roster of unit owners who have all completed extensive renovations to their floors
- Recent purchasers in the building include apparel, tech, e-commerce, engineering firms and doctors
- Low maintenance charges which contribute to the long-term benefits of office ownership
- High loan-to-value financing readily available for qualified purchasers
- Separate freight entrance with two large freight elevators