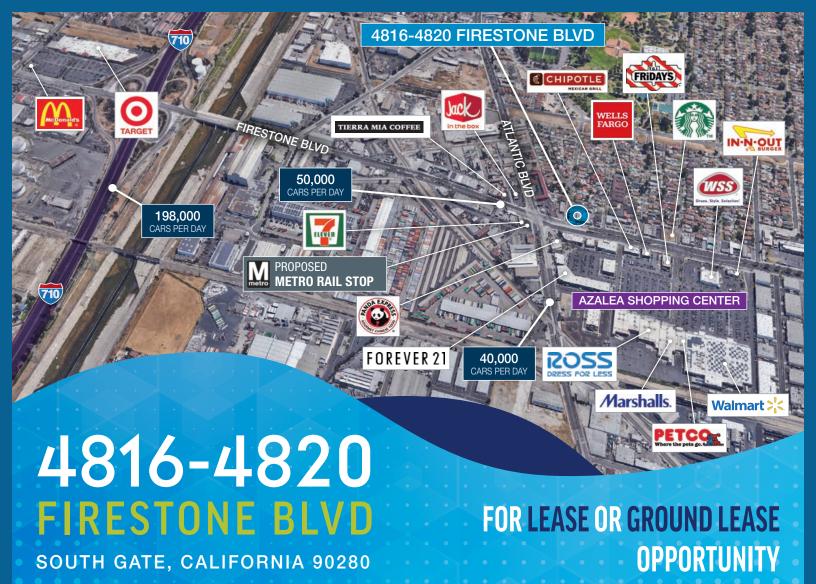

#### **JONATHAN DADOURIAN**

Associate Director t 310-407-6567 | m 562-522-9400 jonathan.dadourian@nmrk.com CA RE Lic. #01858129

Broker is principal in this deal

- Located directly across the street from Azalea Regional Shopping Center anchored by Walmart, Marshalls, Ross Dress for Less, WSS Shoes, and In-N-Out
- Corner lot on South Side of Firestone Blvd
- Located one block from the intersection of Firestone Blvd and Atlantic Ave
- Approximately 50,000 cars per day on Firestone Blvd, and approximately 40,000 cars per day on Atlantic Ave
- Within ½ mile from 710 Freeway
- ±3,700 SF former restaurant building on site
- Nearby to proposed Metro Rail Stop (Southeast Gateway Line) at intersection of Firestone Blvd and Atlantic Ave