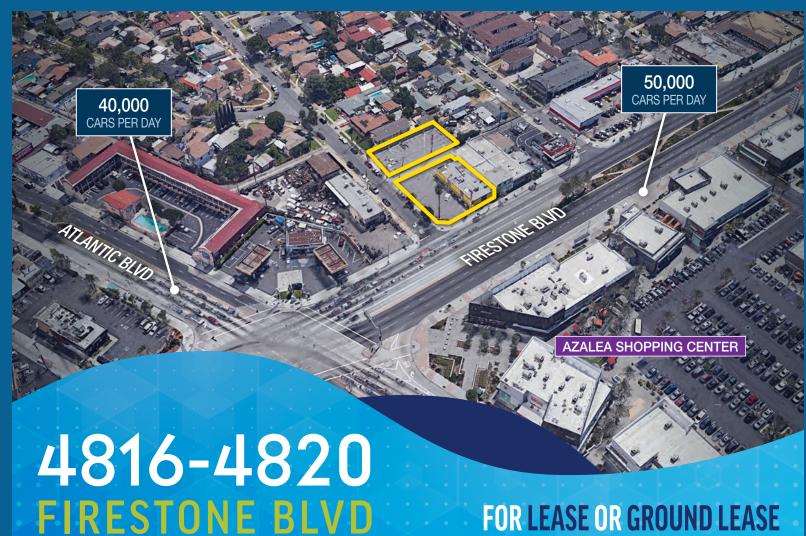

#### **JONATHAN DADOURIAN**

Associate Director t 310-407-6567 | m 562-522-9400 jonathan.dadourian@nmrk.com CA RE Lic. #01858129

Broker is principal in this deal

- Located directly across the street from Azalea Regional Shopping Center anchored by Walmart, Marshalls, Ross Dress for Less, WSS Shoes, and In-N-Out
- Corner lot on South Side of Firestone Blvd
- Located one block from the intersection of Firestone Blvd and Atlantic Ave
- Approximately 50,000 cars per day on Firestone Blvd, and approximately 40,000 cars per day on Atlantic Ave
- Within ½ mile from 710 Freeway
- ±3,700 SF former restaurant building on site
- Nearby to proposed Metro Rail Stop (Southeast Gateway Line) at intersection of Firestone Blvd and Atlantic Ave