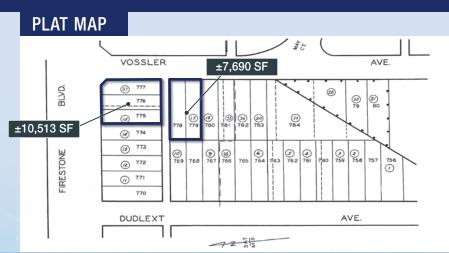

**ASKING RENT** 

±18,203 SF\*

LOT SIZE

See proposed Drive-Thru site plan on page 3

\* Per County Record