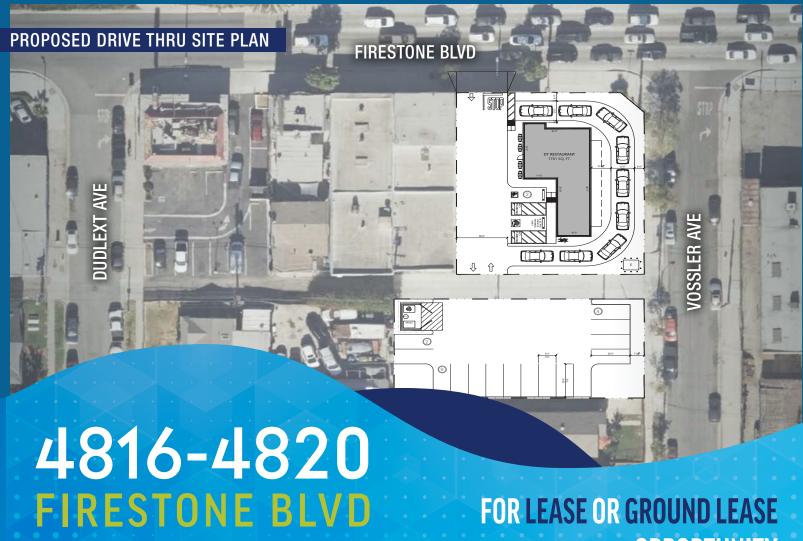

**ASKING RENT** 

±18,203 SF\*

LOT SIZE

See proposed Drive-Thru site plan on page 3

\* Per County Record