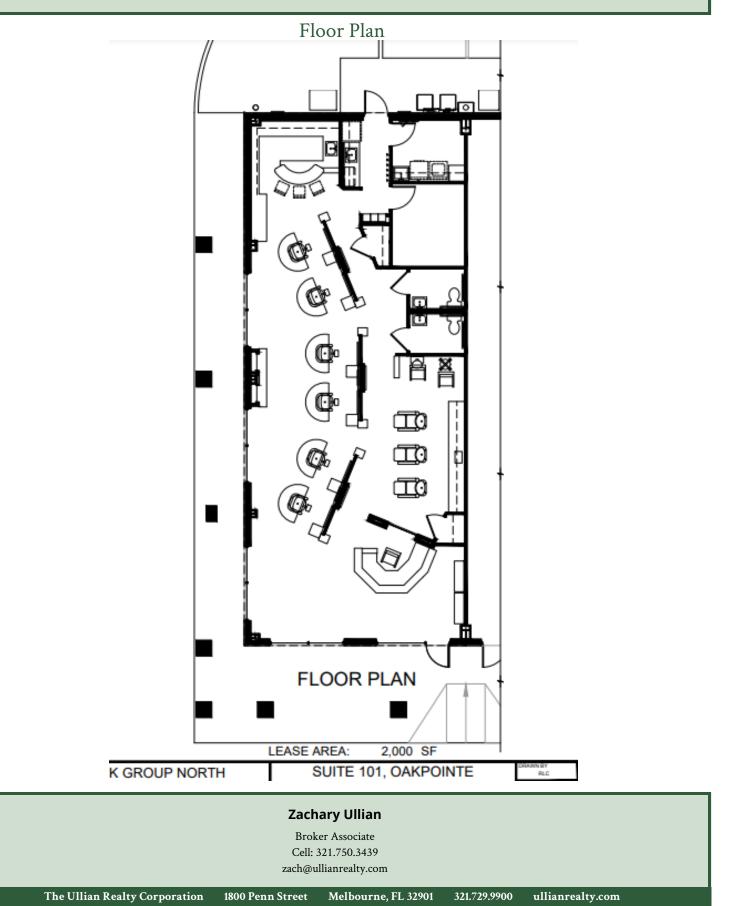

#### Hair Salon Available / Recently Renovated / FF&E Can Be Included

| OFFERING SUMMAR | Y                   | PROPERTY OVERVIEW                                                                |
|-----------------|---------------------|----------------------------------------------------------------------------------|
| Available SF:   | 2,000 SF            | Reception/Waiting Area, 6 Chairs, 3 Hair Washing Stations, Color Bar             |
|                 |                     | Office, Laundry Room w Washer/Dryer Hookup, Break Area, 2 Restrooms              |
|                 |                     | Vinyl Flooring & Drop Ceiling Throughout                                         |
| Lease Rate:     | \$18.00 SF/yr (NNN) | Corner Unit, Lots of Windows/Sunlight                                            |
|                 |                     | 100% Fire Sprinklered. Utilities: City Water/Sewer, FPL Electric                 |
|                 |                     | FF&E can be Included (Call for Details)                                          |
| Acreage:        | 2.3 Acres           | Ample Parking with 87 Paved/Striped/Lighted Common Spaces                        |
|                 |                     | Traffic Count est. 26,500 VPD on Wickham Road                                    |
|                 |                     | Est. \$3.97 PSF OPEX                                                             |
| Facility SF:    | 18,492 SF           |                                                                                  |
|                 |                     | LOCATION OVERVIEW                                                                |
|                 |                     | Located in the heart of West Melbourne, just south of the Ellis Road x Wickham   |
| Zoning:         | West Melbourne      | Road intersection. Easy access to the surrounding area via nearby Interstate 95, |
|                 | Commercial Wickham  | US 192 and US1. Close proximity to the Melbourne International Airport,          |
|                 | (C-W)               | Melbourne Square Mall, Downtown Melbourne, and all of the other shopping,        |
|                 |                     | dining, employers and daycare that the area has to offer. Make this the future   |
|                 |                     | home for your business today!                                                    |