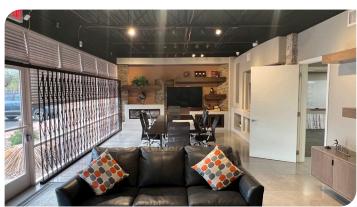

#### **PROPERTY OVERVIEW**

| AVAILABLE SF: | Total: ± 7,404 SF<br>First Floor Office: ± 2,335 SF<br>First Floor Warehouse: ± 2,350 SF<br>Second Floor Office: ± 2,710 |
|---------------|--------------------------------------------------------------------------------------------------------------------------|
| LOADING:      | One (1) 12' x 14' GL Door                                                                                                |
| CLEAR HEIGHT: | 22'                                                                                                                      |
| YEAR BUILT:   | 2006                                                                                                                     |
| ZONING:       | BPI                                                                                                                      |
| APN:          | 142-55-641;642                                                                                                           |
| FEATURES:     | High End Office Finish<br><u>Click Here for Virtual Tour</u>                                                             |
| SALES PRICE:  | \$1,780,000                                                                                                              |