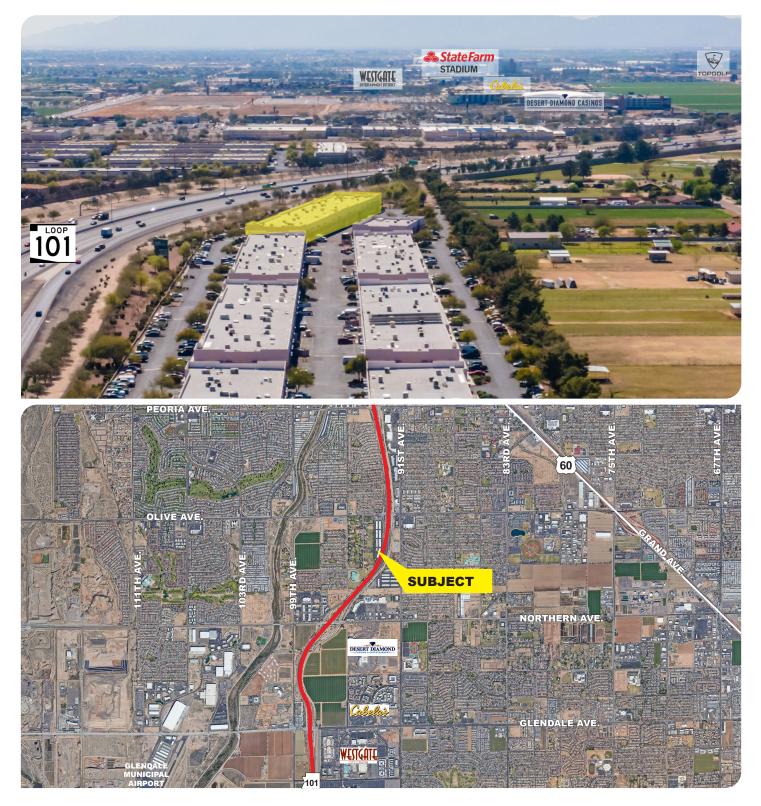

### LOCATION OVERVIEW

The subject unit, Suites 804 and 805, is located in Olive Business Park. The complex, situated on more than 19 acres, is located at the southwest corner of Olive Ave and the Loop 101 Freeway and features convenient access to the full diamond interchange. This area of Loop 101 has numerous amenities such as Westgate, Cabela's, State Farm Stadium, Park West, and the new Desert Diamond Casino which are all located within 1 mile of the subject property. There are nearly 325,000 residents within a 5-mile radius of Olive Business Park with about 120,000 vehicles per day traveling on the Loop 101.