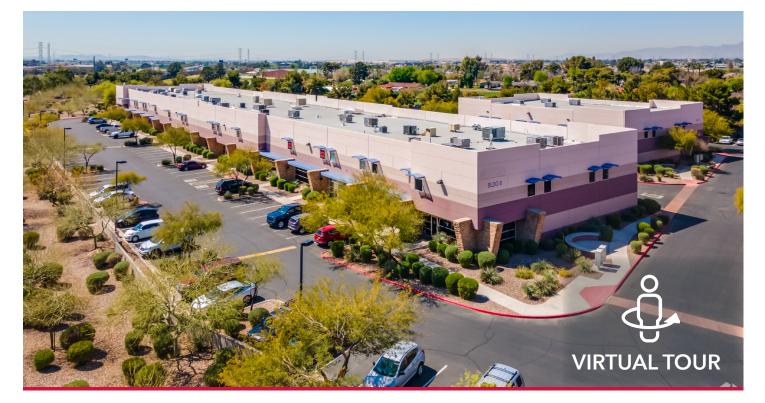

#### **PROPERTY OVERVIEW**

| AVAILABLE SF: | Total: ± 7,404 SF<br>First Floor Office: ± 2,335 SF<br>First Floor Warehouse: ± 2,350 SF<br>Second Floor Office: ± 2,710 |
|---------------|--------------------------------------------------------------------------------------------------------------------------|
| LOADING:      | One (1) 12' x 14' GL Door                                                                                                |
| CLEAR HEIGHT: | 22'                                                                                                                      |
| YEAR BUILT:   | 2006                                                                                                                     |
| ZONING:       | BPI                                                                                                                      |
| APN:          | 142-55-641;642                                                                                                           |
| FEATURES:     | High End Office Finish<br><u>Click Here for Virtual Tour</u>                                                             |
| SALES PRICE:  | \$1,780,000                                                                                                              |

### LOCATION OVERVIEW

The subject unit, Suites 804 and 805, is located in Olive Business Park. The complex, situated on more than 19 acres, is located at the southwest corner of Olive Ave and the Loop 101 Freeway and features convenient access to the full diamond interchange. This area of Loop 101 has numerous amenities such as Westgate, Cabela's, State Farm Stadium, Park West, and the new Desert Diamond Casino which are all located within 1 mile of the subject property. There are nearly 325,000 residents within a 5-mile radius of Olive Business Park with about 120,000 vehicles per day traveling on the Loop 101.