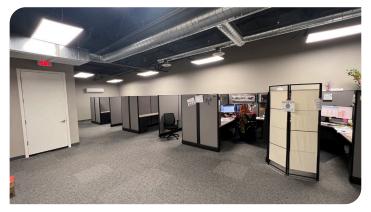

#### **PROPERTY OVERVIEW**

| AVAILABLE SF: | Total: ± 7,404 SF<br>First Floor Office: ± 2,335 SF<br>First Floor Warehouse: ± 2,350 SF<br>Second Floor Office: ± 2,710 |
|---------------|--------------------------------------------------------------------------------------------------------------------------|
| LOADING:      | One (1) 12' x 14' GL Door                                                                                                |
| CLEAR HEIGHT: | 22'                                                                                                                      |
| YEAR BUILT:   | 2006                                                                                                                     |
| ZONING:       | BPI                                                                                                                      |
| APN:          | 142-55-641;642                                                                                                           |
| FEATURES:     | High End Office Finish<br><u>Click Here for Virtual Tour</u>                                                             |
| SALES PRICE:  | \$1,780,000                                                                                                              |