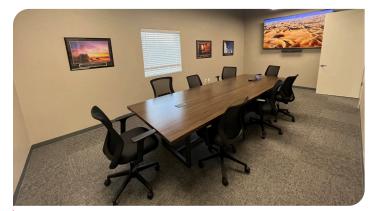

#### **PROPERTY OVERVIEW**

| AVAILABLE SF: | Total: ± 7,404 SF<br>First Floor Office: ± 2,335 SF<br>First Floor Warehouse: ± 2,350 SF<br>Second Floor Office: ± 2,710 |
|---------------|--------------------------------------------------------------------------------------------------------------------------|
| LOADING:      | One (1) 12' x 14' GL Door                                                                                                |
| CLEAR HEIGHT: | 22'                                                                                                                      |
| YEAR BUILT:   | 2006                                                                                                                     |
| ZONING:       | BPI                                                                                                                      |
| APN:          | 142-55-641;642                                                                                                           |
| FEATURES:     | High End Office Finish<br><u>Click Here for Virtual Tour</u>                                                             |
| SALES PRICE:  | \$1,780,000                                                                                                              |