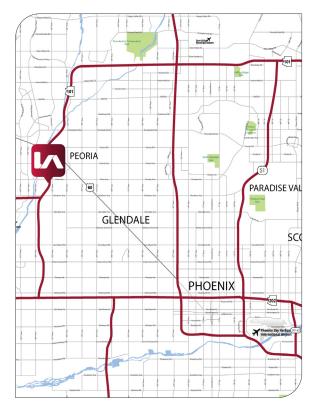

### LOCATION OVERVIEW

The subject unit, Suites 804 and 805, is located in Olive Business Park. The complex, situated on more than 19 acres, is located at the southwest corner of Olive Ave and the Loop 101 Freeway and features convenient access to the full diamond interchange. This area of Loop 101 has numerous amenities such as Westgate, Cabela's, State Farm Stadium, Park West, and the new Desert Diamond Casino which are all located within 1 mile of the subject property. There are nearly 325,000 residents within a 5-mile radius of Olive Business Park with about 120,000 vehicles per day traveling on the Loop 101.