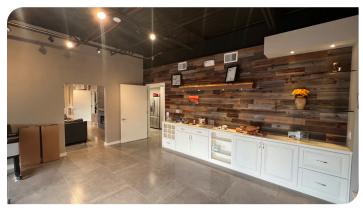

#### **PROPERTY OVERVIEW**

| AVAILABLE SF: | Total: ± 7,404 SF<br>First Floor Office: ± 2,335 SF<br>First Floor Warehouse: ± 2,350 SF<br>Second Floor Office: ± 2,710 |
|---------------|--------------------------------------------------------------------------------------------------------------------------|
| LOADING:      | One (1) 12' x 14' GL Door                                                                                                |
| CLEAR HEIGHT: | 22'                                                                                                                      |
| YEAR BUILT:   | 2006                                                                                                                     |
| ZONING:       | BPI                                                                                                                      |
| APN:          | 142-55-641;642                                                                                                           |
| FEATURES:     | High End Office Finish<br><u>Click Here for Virtual Tour</u>                                                             |
| SALES PRICE:  | \$1,780,000                                                                                                              |