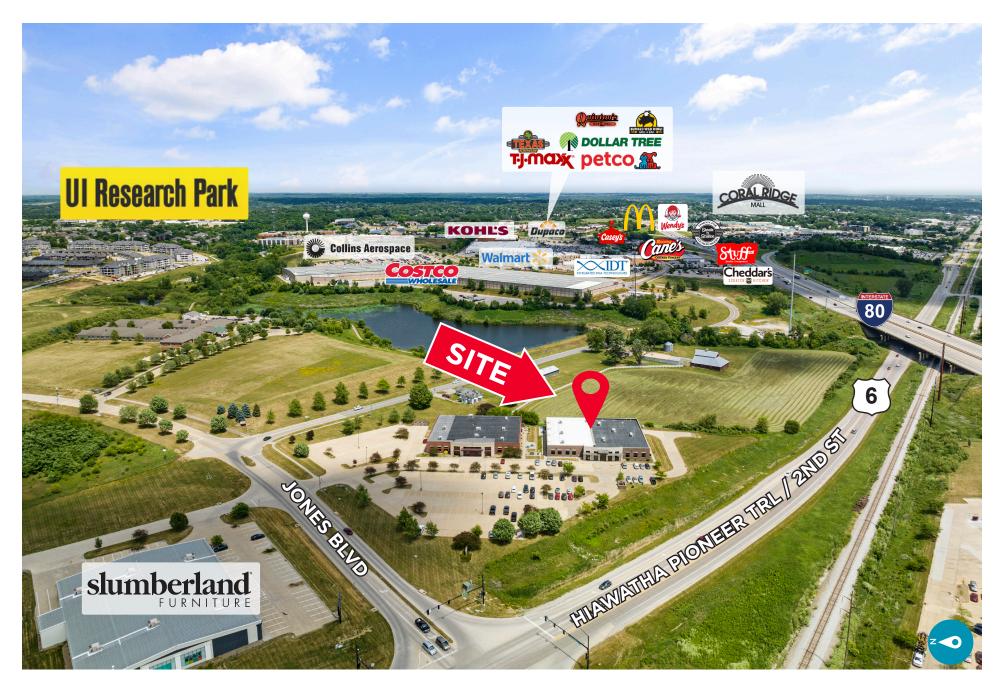

# AERIAL

Iowa Commercial Advisors

## **PROPERTY HIGHLIGHTS**

- Contact listing agents for sale information ٠
- Former CIVCO professional office space for lease in the heart of ٠ Coralville, Iowa
- Spaces can be subdivided; 10,500 SF 21,008 SF
- Space is available January 2025 ۰
- Open floor plan concepts with perimeter offices and amazing • conference room
- Located on the corner of Hwy 6 and Jones Blvd with easy access • to I-80 and I-380
- Proximity to Coralville's many amenities