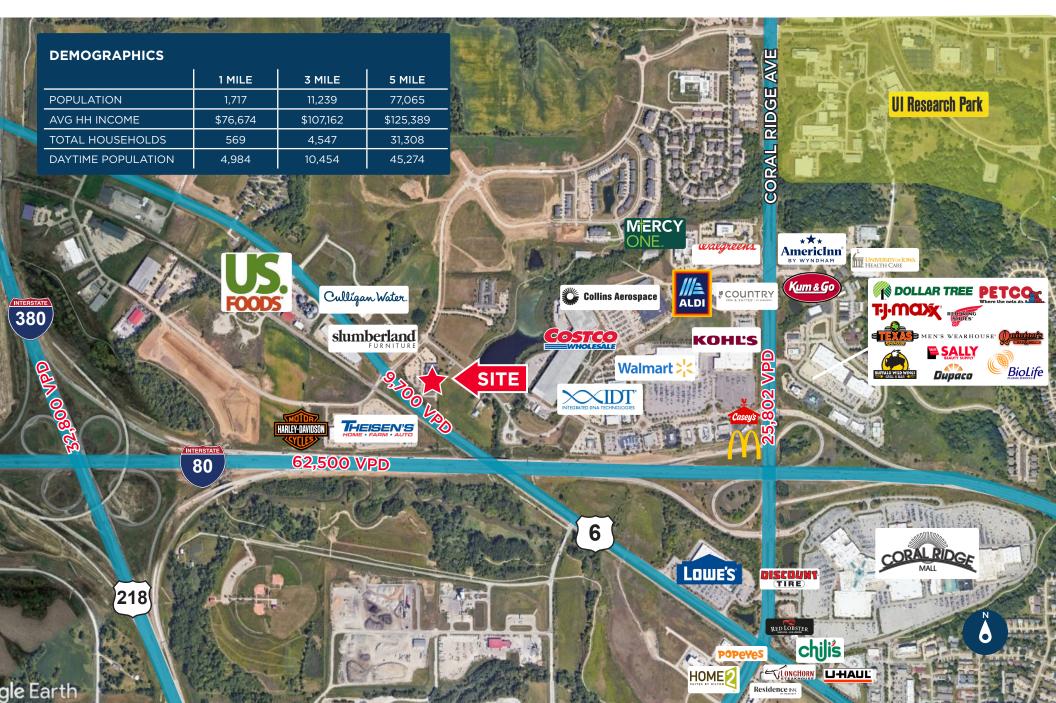

LEASE

SALE PRICE: \$2,731,040/\$130 PSF

### LEASE AVAILABILITY

### 10,500 SF - 21,008 SF AVAILABLE \$13.95 PSF NNN

\*Space can be demised

**OPEX: \$6.79 PSF** TI: Negotiable

## **PROPERTY HIGHLIGHTS**

- Contact listing agents for sale information ٠
- Former CIVCO professional office space for lease in the heart of ٠ Coralville, Iowa
- Spaces can be subdivided; 10,500 SF 21,008 SF
- Space is available January 2025 ۰
- Open floor plan concepts with perimeter offices and amazing • conference room
- Located on the corner of Hwy 6 and Jones Blvd with easy access • to I-80 and I-380
- Proximity to Coralville's many amenities



# AVAILABLE SPACE



Iowa Commercial Advisors



LARGE CONFERENCE ROOM

**BREAK ROOM** 









Iowa Commercial Advisors



# AERIAL



Iowa Commercial Advisors



# ICR IOWA

Coralville is located in the Iowa City and Cedar Rapids MSA, locally known as ICR Iowa. It is within a 4-5 hour drive to major key cities in the Midwest - Chicago, Kansas City, Milwaukee, Minneapolis, Omaha, and St. Louis.



#### 729,401 WORKFORCE POPULATION



95% EDUCATIONAL ATTAINMENT



**8.9%** EMPLOYMENT GROWTH RATE



## 7 COUNTIES

- Benton County
- Cedar County
- Iowa County
- Johnson County
- Jones County
- Linn County
- Washington







Iowa Commercial Advisors



## CONTACT

JOHN VIGGERS, CCIM, CPM, CRE Senior Vice President +1 515 778 2605 jviggers@iowaca.com

### RYAN FITZPATRICK

Senior Vice President +1 319 431 1898 rfitzpatrick@iowaca.com

#### PARKER RIDGE

Associate +1 641 226 9983 pridge@iowaca.com

#### 2720 1ST AVE NE | SUITE 212 | CEDAR RAPIDS, IA 524