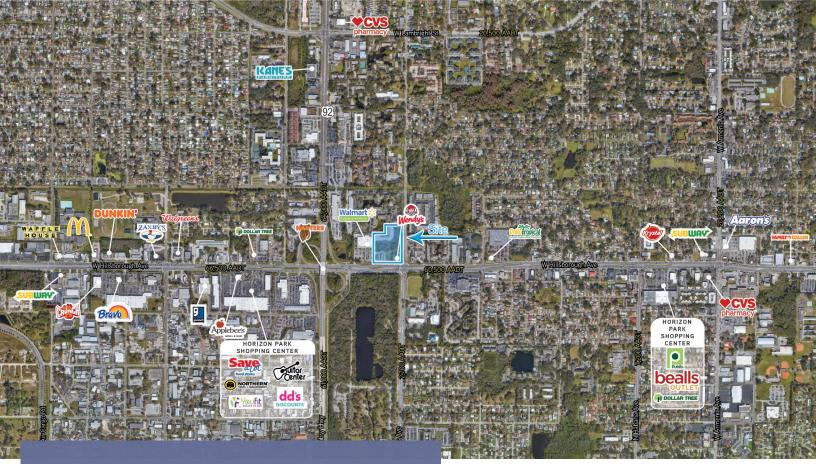

#### 3611 W. Hillsborough Avenue Tampa, FL 33614

- 1,200 2,403 SF available
- Newly renovated center anchored by Walmart Neighborhood Market and Sanitas Medical Center
- Close proximity to North Dale Mabry Hwy a main north/ south artery in the Tampa market
- Average household income of \$76,871 within 5 miles
- Easily accessible from Hillsborough Ave, a major east/ west artery which feeds directly into the surrounding neighborhoods