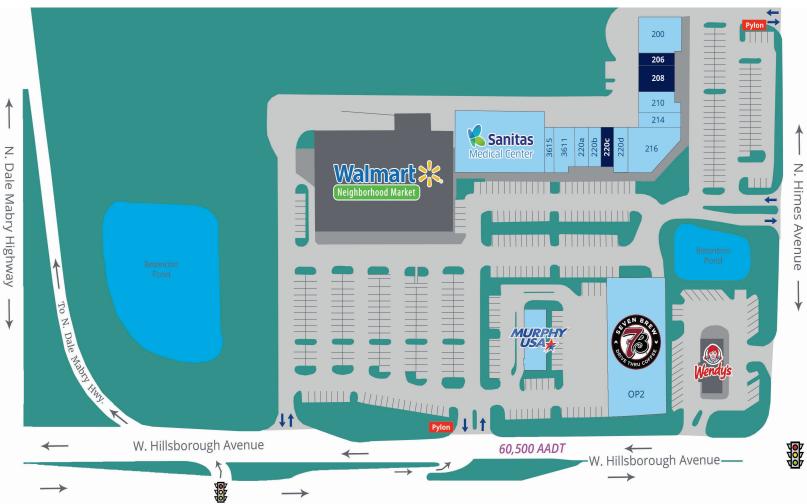

## Availabilities

| OP1 Murphy USA OP2 7 Brew     | Suite | Tenant                    |
|-------------------------------|-------|---------------------------|
|                               | OP1   | Murphy USA                |
|                               | OP2   | 7 Brew                    |
| 200 Gigi's Playhouse          | 200   | Gigi's Playhouse          |
| 206 Available - 1,200 SF      | 206   | Available - 1,200 SF      |
| 208 Available - 2,403 SF      | 208   | Available - 2,403 SF      |
| 210 Stadium Liquors - The Den | 210   | Stadium Liquors - The Den |
| 212 AJ's Nails Spa            |       |                           |
| 214 Barbershop                | 212   | AJ's Nails Spa            |

| 216   | La Familia Pawn & Jewelery                 |
|-------|--------------------------------------------|
| 220a  | Smoke Shop                                 |
| 220b  | Wingstop                                   |
| 220c  | Available - 1,260 SF                       |
| 220-1 |                                            |
| 220d  | El Oso Blanco Market                       |
| 3611  | El Oso Blanco Market  Discount Laundromats |
|       |                                            |