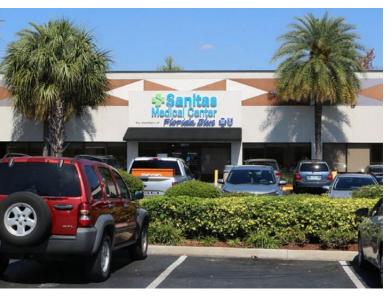

#### 3611 W. Hillsborough Avenue Tampa, FL 33614

- 1,200 2,403 SF available
- Newly renovated center anchored by Walmart Neighborhood Market and Sanitas Medical Center
- Close proximity to North Dale Mabry Hwy a main north/ south artery in the Tampa market
- Average household income of \$76,871 within 5 miles
- Easily accessible from Hillsborough Ave, a major east/ west artery which feeds directly into the surrounding neighborhoods

The Greenhouse Shops