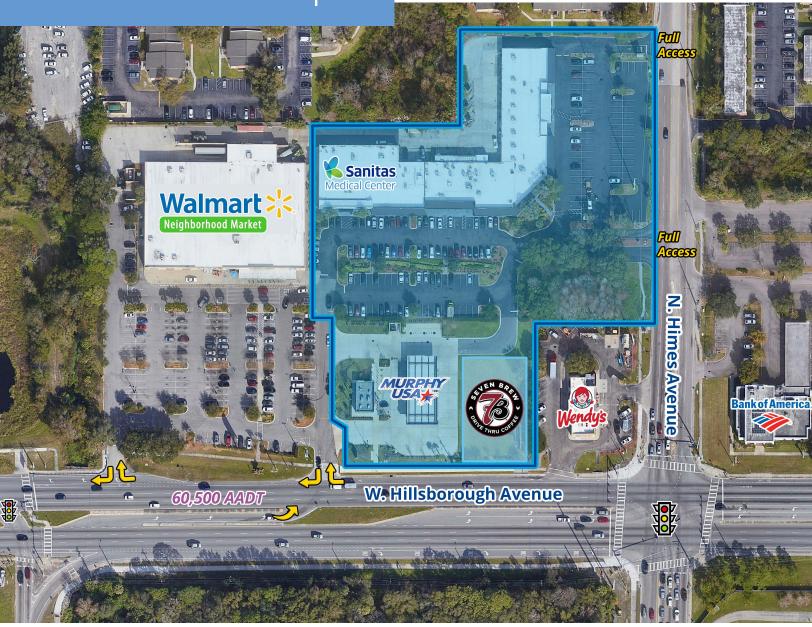

#### 3611 W. Hillsborough Avenue Tampa, FL 33614

- 1,200 2,403 SF available
- Newly renovated center anchored by Walmart Neighborhood Market and Sanitas Medical Center
- Close proximity to North Dale Mabry Hwy a main north/ south artery in the Tampa market
- Average household income of \$76,871 within 5 miles
- Easily accessible from Hillsborough Ave, a major east/ west artery which feeds directly into the surrounding neighborhoods