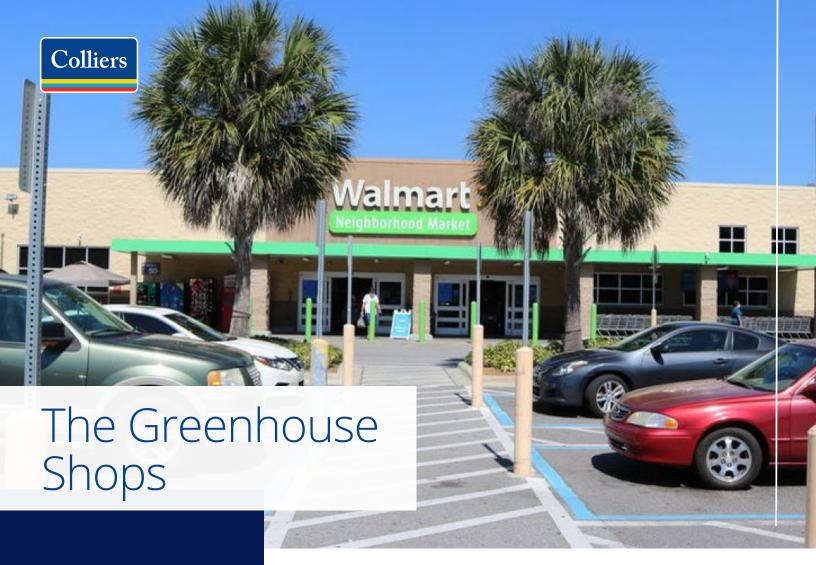

#### 3611 W. Hillsborough Avenue Tampa, FL 33614

- 1,200 2,403 SF available
- Newly renovated center anchored by Walmart Neighborhood Market and Sanitas Medical Center
- Close proximity to North Dale Mabry Hwy a main north/ south artery in the Tampa market
- Average household income of \$76,871 within 5 miles
- Easily accessible from Hillsborough Ave, a major east/ west artery which feeds directly into the surrounding neighborhoods

The Greenhouse Shops