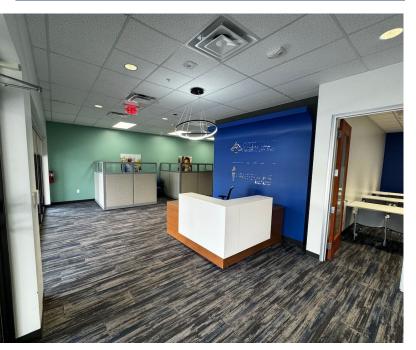

### 2,403 SF Office Space

- Beautifully built out office space
- Large conference room
- Individual offices as well as cubicles
- Small kitchen
- Two bathrooms & storage space
- Prominent signage on façade and pylon
- Ample parking