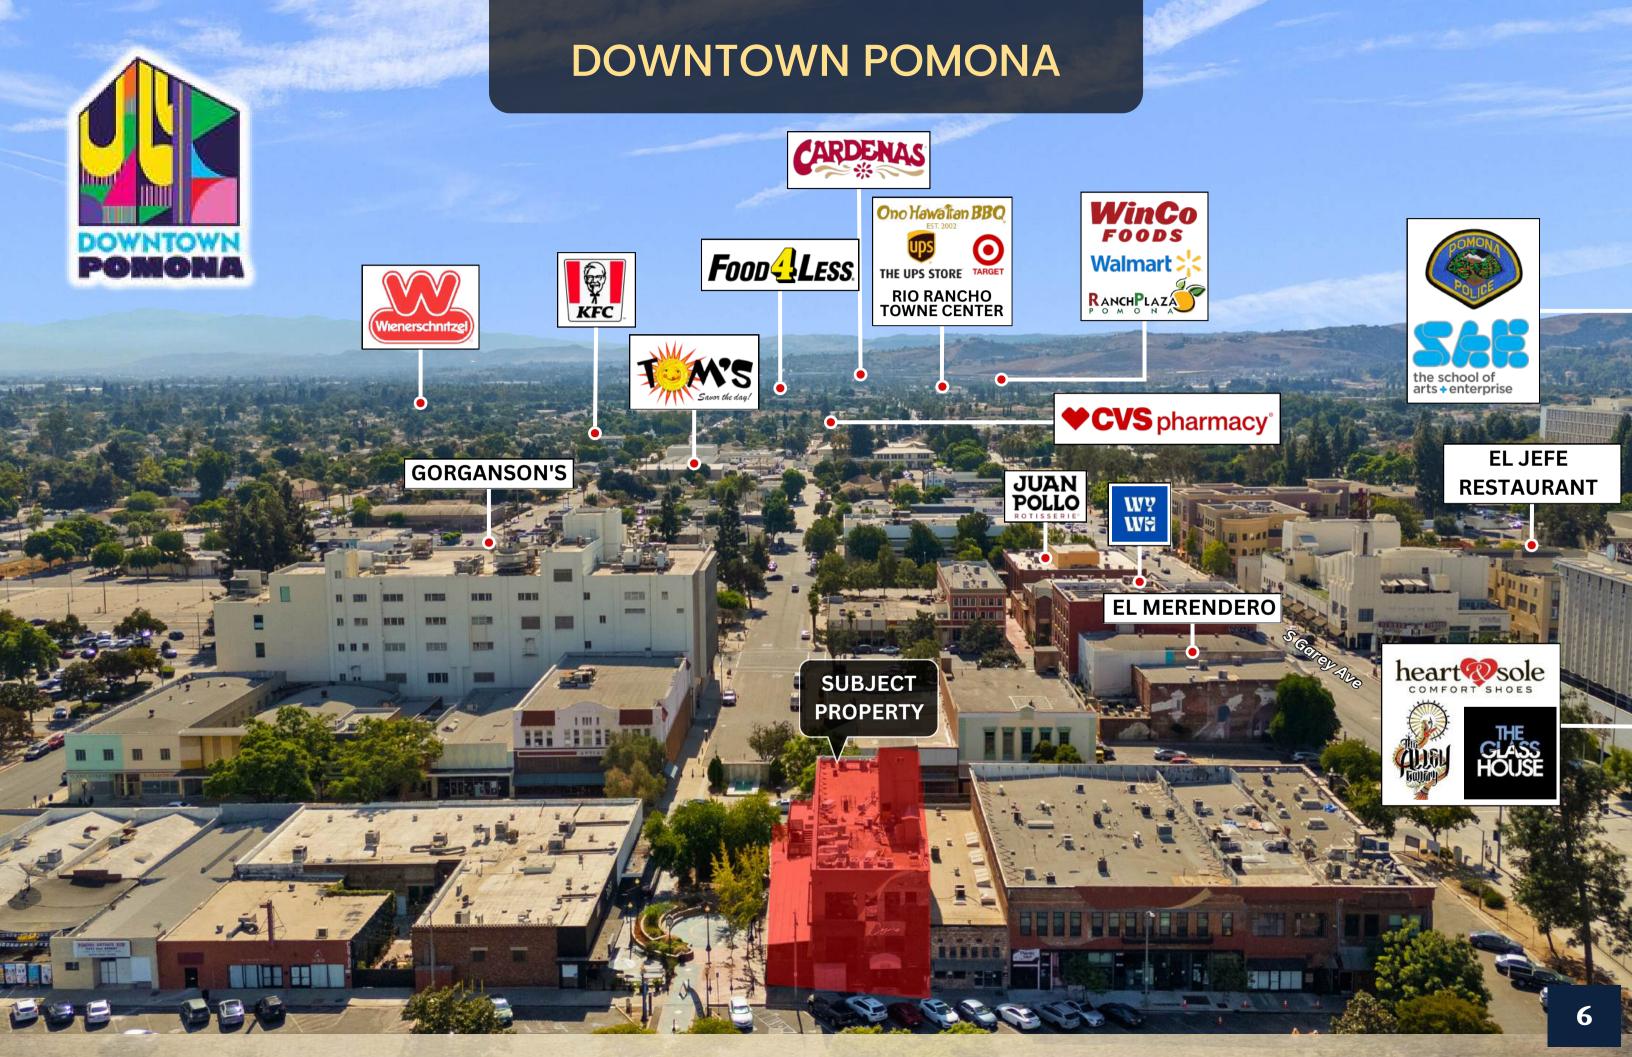

# LOCAL COMMUNITY MAP

WESTERN UNIVERSITY OF HEALTH SCIENCES -ANDERSON TOWER

Western University

R F

ALL HILL HILL

Aco

PANADERÍA - PASTELERIA

1 : #11#

E 2nd St