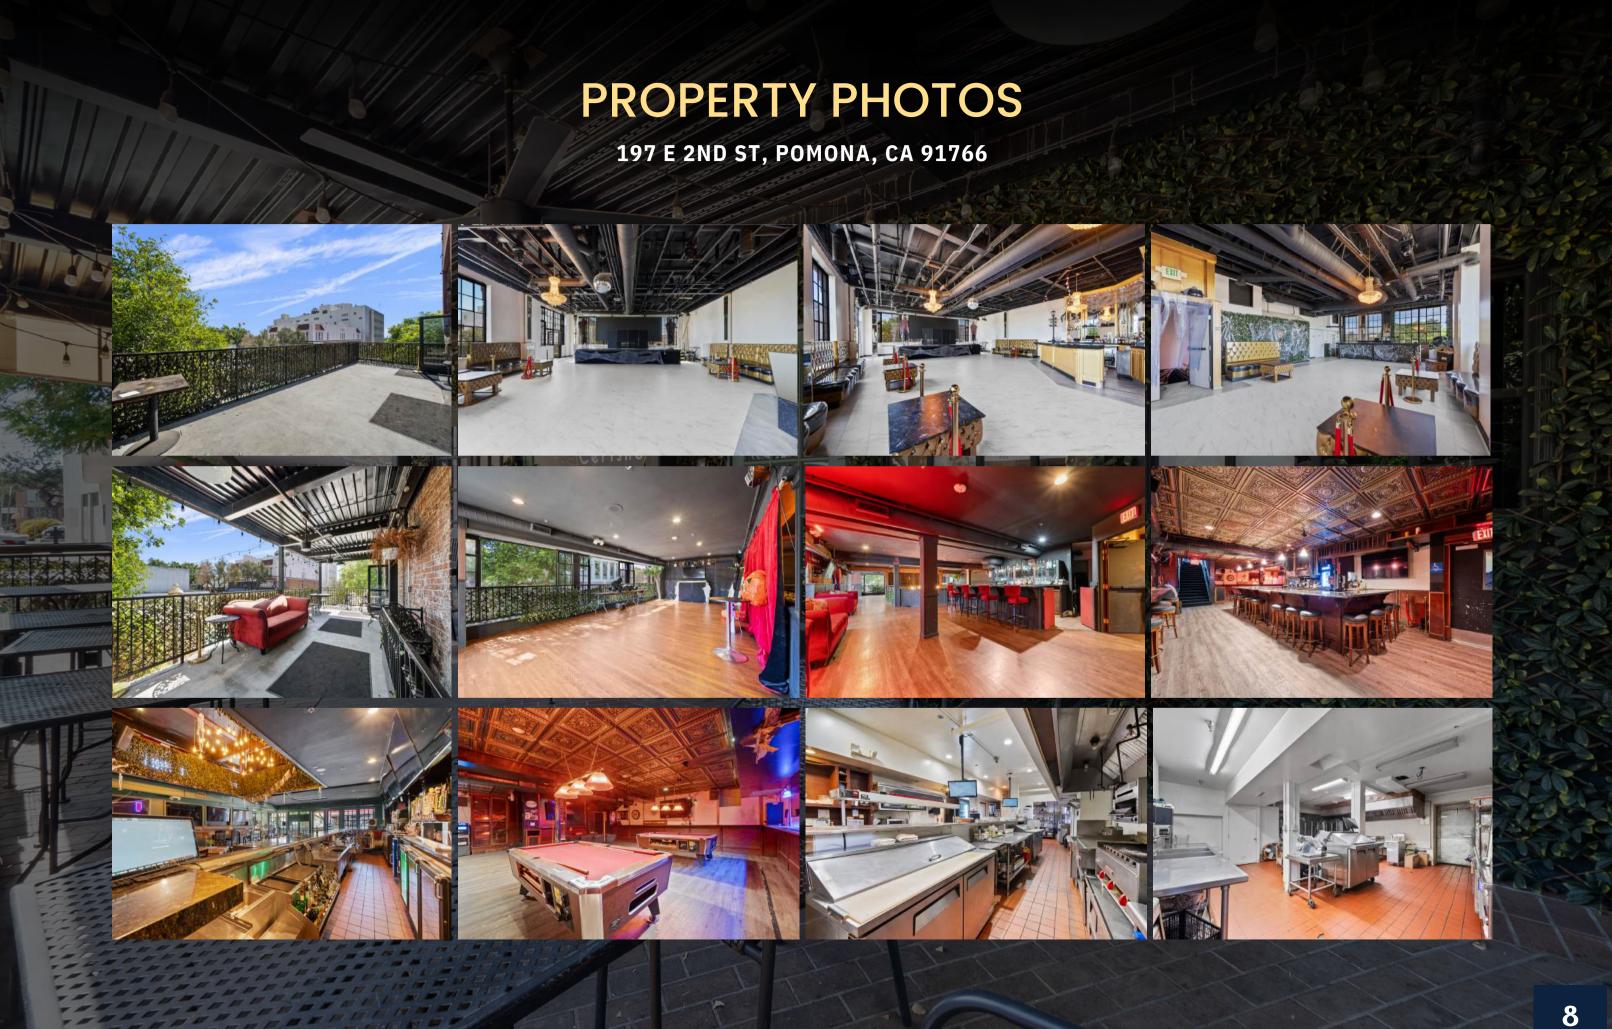

ommunity Map p.5
Downtown Pomona p.6
Property Highlights <sup>p.7</sup>
Property Photos p.8
Demographics p.9-10
Traffic Count p.11
About Pomona p.12-16



AL DIREK CRILEINANT

Cosmo

# PROPERTY OVERVIEW

osmo



SPORTSBAR



# PROPERTY SUMMARY

| Property Type: | Retail         |
|----------------|----------------|
| Year Built:    | 1932           |
| Parcel Number: | 8335-009-015   |
| Building:      | 17,300 SF      |
| Lot:           | 4,198/.1 SF/AC |
| Zoning:        | POC3           |
| Floors:        | 4              |





# LOCAL COMMUNITY MAP



WESTERN UNIVERSITY OF HEALTH SCIENCES -ANDERSON TOWER

Western University



R F

ALL HILL HILL



Aco

PANADERÍA - PASTELERIA



1 : #11#

E 2nd St







# **PROPERTY HIGHLIGHTS**



4 Levels of Entertainment consisting of Speakeasy,



# DEMOGRAPHICS

197 E 2ND ST, POMONA, CA 91766

**2023 POPULATION** 

|                    | 1 Mile | 3 Mile  | 5 Mile  |
|--------------------|--------|---------|---------|
| 2028 Projection    | 29,394 | 171,224 | 379,721 |
| 2023 Estimate      | 30,397 | 175,971 | 385,317 |
| 2010 Census        | 31,753 | 184,790 | 396,988 |
| Growth 2023 - 2028 | -3.30% | -2.70%  | -1.45%  |
| Growth 2010 - 2023 | -4.27% | -4.77%  | -2.94%  |

|                           | 1 Mil  | e        | 3 M     | ile    | 5 M     | ile    |
|---------------------------|--------|----------|---------|--------|---------|--------|
| White                     | 4,417  | 14.53%   | 31,201  | 17.73% | 93,341  | 24.22% |
| Black                     | 1,099  | 3.62%    | 8,461   | 4.81%  | 17,768  | 4.61%  |
| Am. India