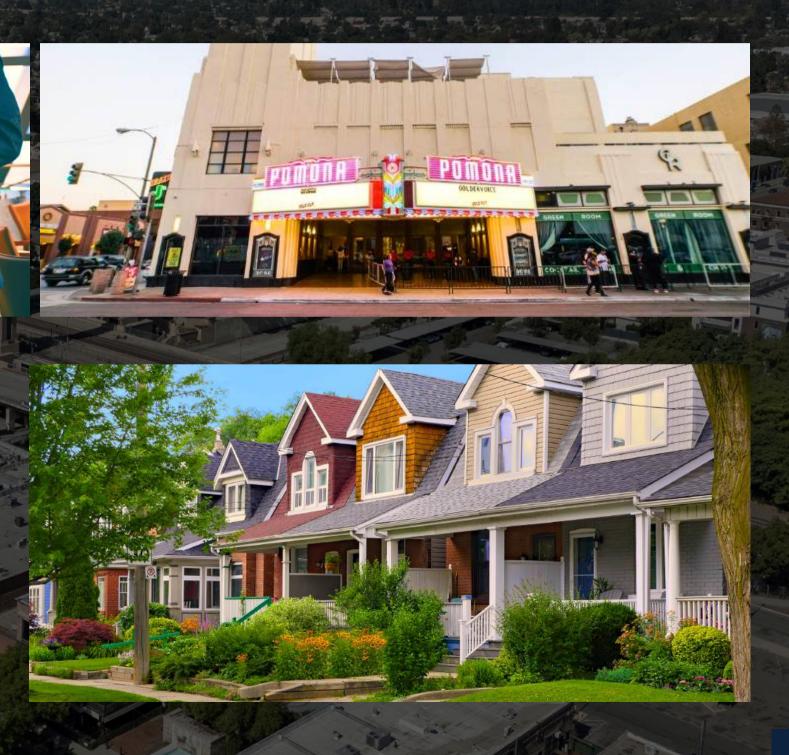

### LOCAL BUSINESSES

Downtown Pomona's nightlife is vibrant and diverse, offering a blend of live music, art, food, and culture. Iconic venues like the Fox Theater and The Glass House draw crowds for concerts and performances, while a lively bar scene, with spots like dba256 Wine Bar Lounge and Metro Ale House, caters to those seeking craft cocktails and local brews. The area's dining options range from late-night eateries to upscale restaurants, providing plenty of choices for an evening out. Monthly events like the Art Walk and occasional night markets add to the eclectic atmosphere, making Downtown Pomona a dynamic, inclusive, and bustling nighttime destination.