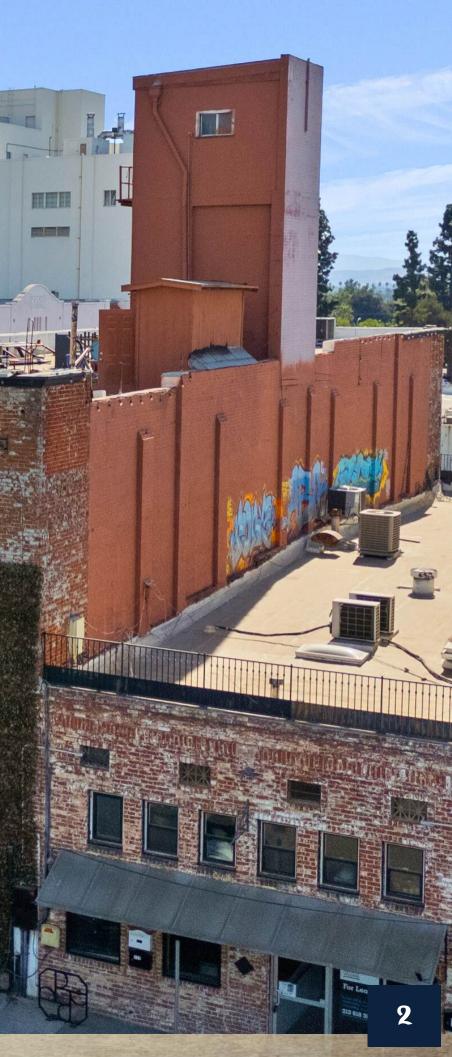

# PROPERTY SUMMARY

| Property Type: | Retail         |
|----------------|----------------|
| Year Built:    | 1932           |
| Parcel Number: | 8335-009-015   |
| Building:      | 17,300 SF      |
| Lot:           | 4,198/.1 SF/AC |
| Zoning:        | POC3           |
| Floors:        | 4              |

# **PROPERTY HIGHLIGHTS**

4 Levels of Entertainment consisting of Speakeasy,