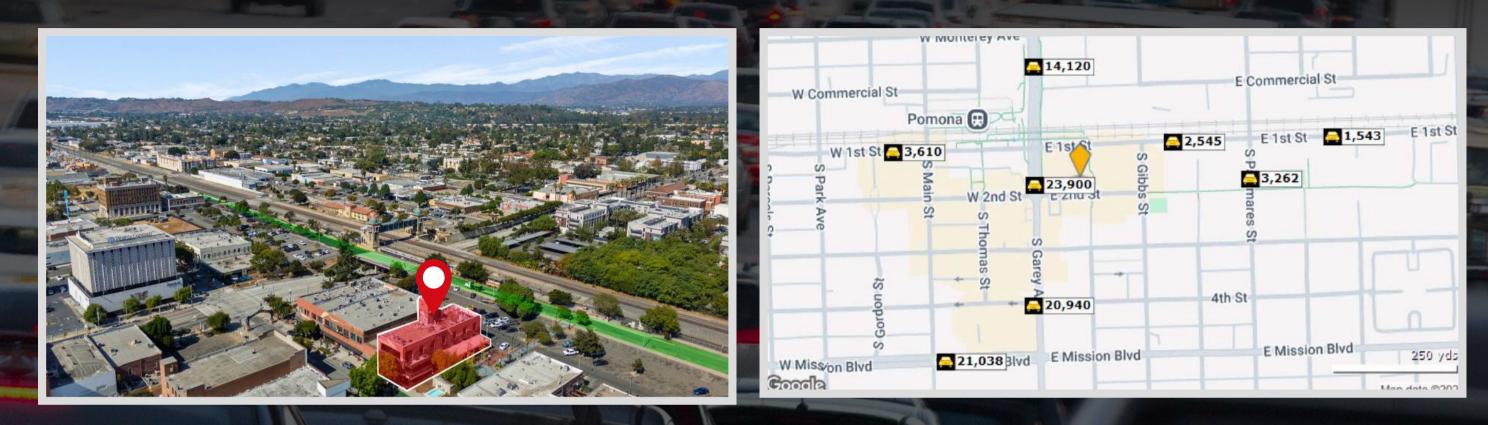

# LOCAL COMMUNITY MAP

WESTERN UNIVERSITY OF HEALTH SCIENCES -ANDERSON TOWER

Western University

R F

ALL HILL HILL

Aco

PANADERÍA - PASTELERIA

1 : #11#

# **TRAFFIC COUNT**

197 E 2ND ST, POMONA, CA 91766

# TRAFFIC COUNT

Street

S Garey Ave E 1st St E 1st St E 1st St I St St N Garey Ave W 4th St S Palomares St W 1st St W 1st St W Mission Blvd E 1st St

W 2nd St S Gibbs St S Gibbs St S Gibbs St W Monterey Ave S Thomas St E 2nd St S Gordon St S Main St S Eleanor St

| Traffic Volume | Distance from Subject |
|----------------|-----------------------|
| 23,900         | MPSI .05              |
| 2,257          | MPSI .12              |
| 2,600          | MPSI .12              |
| 2,545          | MPSI .12              |
| 14,120         | MPSI .14              |
| 20,940         | MPSI .16              |
| 3,262          | MPSI .20              |
| 3,610          | MPSI .22              |
| 21,038         | MPSI .26              |
| 1,543          | MPSI .30              |