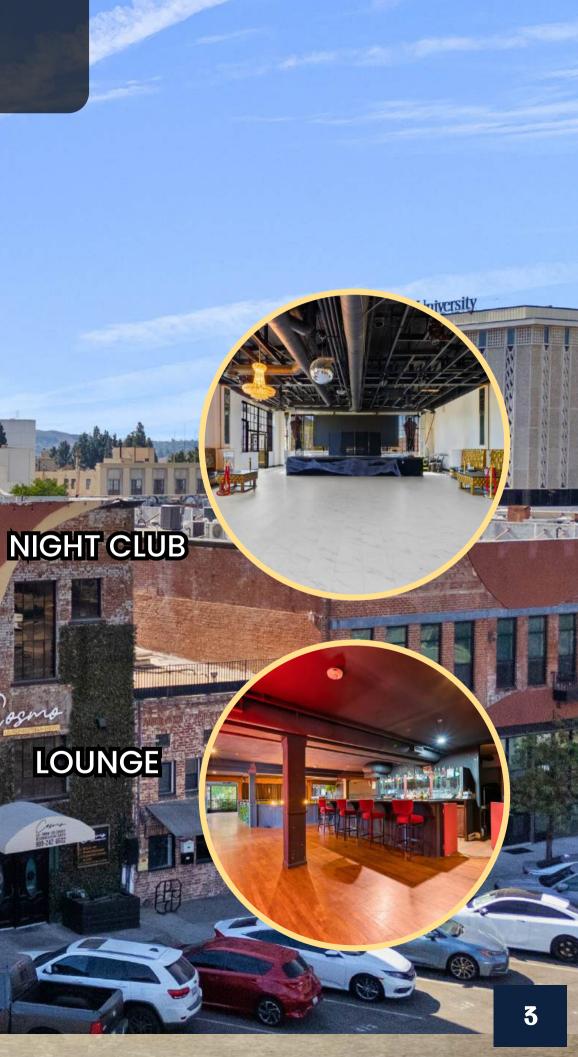

# **PROPERTY HIGHLIGHTS**

4 Levels of Entertainment consisting of Speakeasy,

### LOCAL BUSINESSES

Downtown Pomona's nightlife is vibrant and diverse, offering a blend of live music, art, food, and culture. Iconic venues like the Fox Theater and The Glass House draw crowds for concerts and performances, while a lively bar scene, with spots like dba256 Wine Bar Lounge and Metro Ale House, caters to those seeking craft cocktails and local brews. The area's dining options range from late-night eateries to upscale restaurants, providing plenty of choices for an evening out. Monthly events like the Art Walk and occasional night markets add to the eclectic atmosphere, making Downtown Pomona a dynamic, inclusive, and bustling nighttime destination.