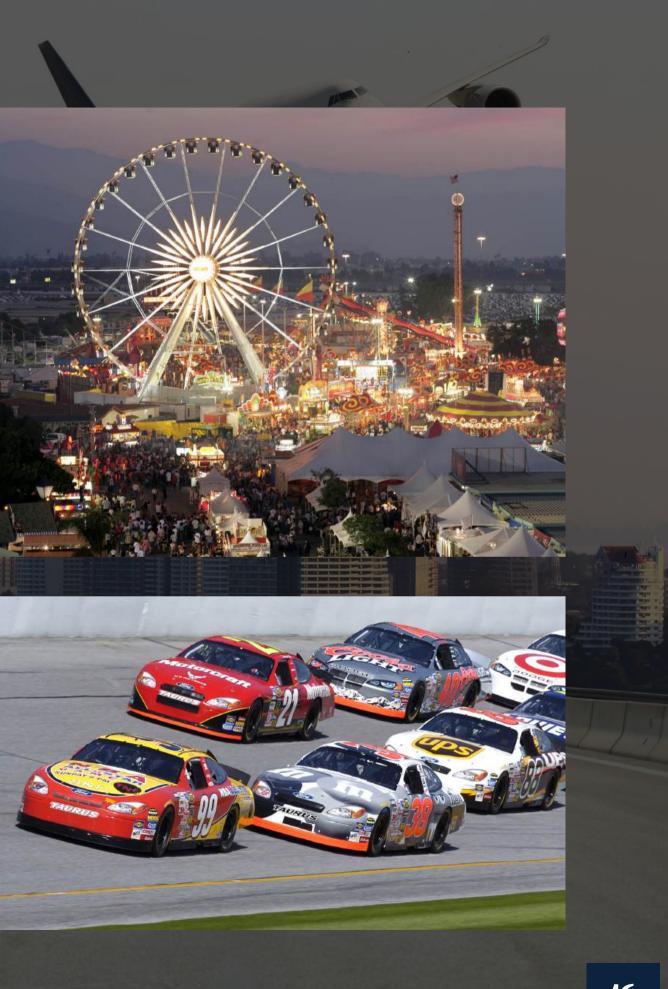

### COMMUNITY

Pomona, offers a diverse range of attractions and experiences for visitors and locals alike. The Fairplex is a major hub, best known for hosting the Los Angeles County Fair, one of the largest county fairs in the country, along with various events, exhibitions, and conventions throughout the year. Another notable area is Pomona Antique Row, a charming district with numerous antique shops, boutiques, and cafes, perfect for a leisurely day of exploring. The city also boasts the historic Fox Theater, which serves as a venue for concerts, events, and classic movie screenings, as well as the Phillips Mansion, a preserved 19th-century home that offers a glimpse into Pomona's past.The Pomona Raceway (Auto Club Raceway) is a major attraction for motorsport fans, especially during the NHRA drag racing events, such as the Winter Nationals and the NHRA Finals