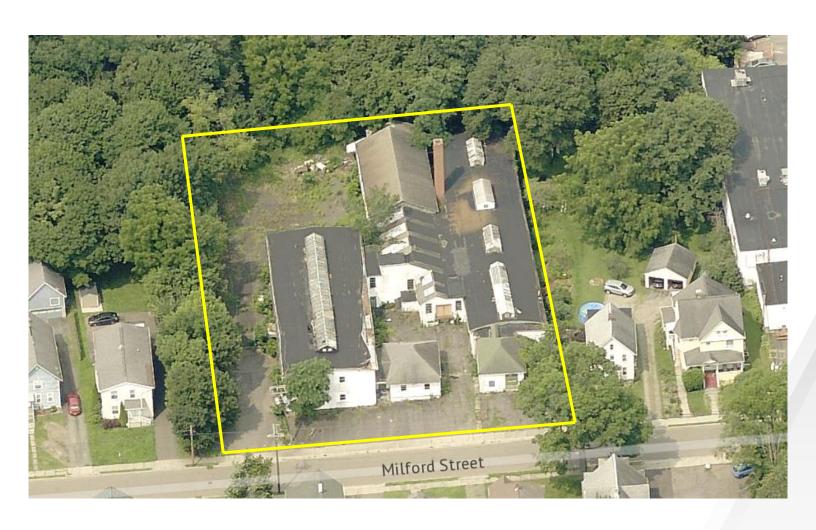

# 33-35-39 Milford Street

Binghamton, NY

## **Property Highlights**

- · Large former manufacturing building
- Easy highway access
- Large parking lot
- · Access from Robinson or Court St.
- Zoning Industrial (non-conforming use)

| DETAILS      |                                     |
|--------------|-------------------------------------|
| SIZE         | 34,000+/- SF                        |
| ASKING PRICE | \$330,000                           |
| ACREAGE      | 0.92                                |
| TAX MAP #    | 145.79-2-6, 145.79-2-7 & 145.79-2-8 |
| TAXES        | \$9,151,91 (2024)                   |