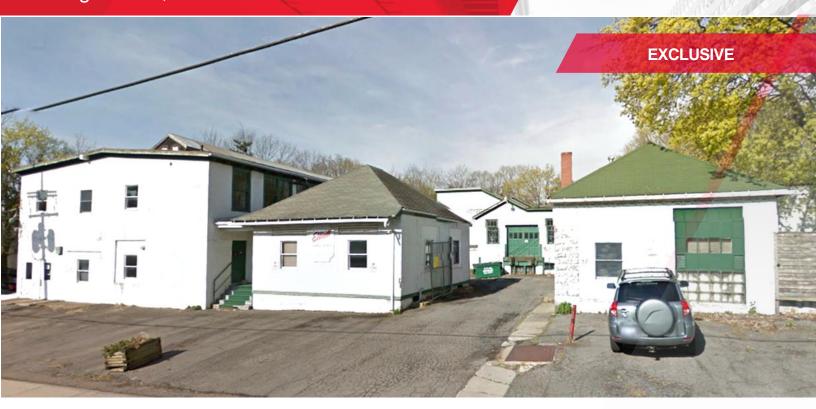

# 33-35-39 Milford Street

Binghamton, NY

## **Property Highlights**

- · Large former manufacturing building
- Easy highway access
- Large parking lot
- · Access from Robinson or Court St.
- Zoning Industrial (non-conforming use)

| DETAILS      |                                     |
|--------------|-------------------------------------|
| SIZE         | 34,000+/- SF                        |
| ASKING PRICE | \$330,000                           |
| ACREAGE      | 0.92                                |
| TAX MAP #    | 145.79-2-6, 145.79-2-7 & 145.79-2-8 |
| TAXES        | \$9,151,91 (2024)                   |