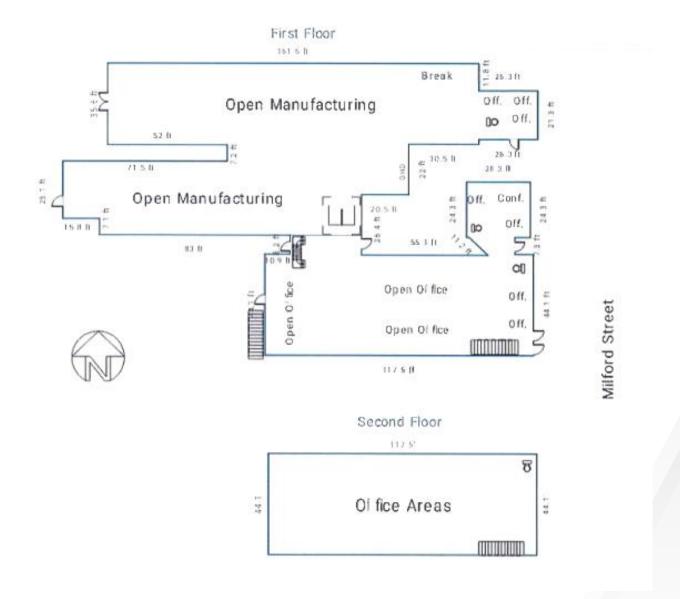

## **Property Highlights**

- · Large former manufacturing building
- Easy highway access
- Large parking lot
- · Access from Robinson or Court St.
- Zoning Industrial (non-conforming use)

| DETAILS      |                                     |
|--------------|-------------------------------------|
| SIZE         | 34,000+/- SF                        |
| ASKING PRICE | \$330,000                           |
| ACREAGE      | 0.92                                |
| TAX MAP #    | 145.79-2-6, 145.79-2-7 & 145.79-2-8 |
| TAXES        | \$9,151,91 (2024)                   |