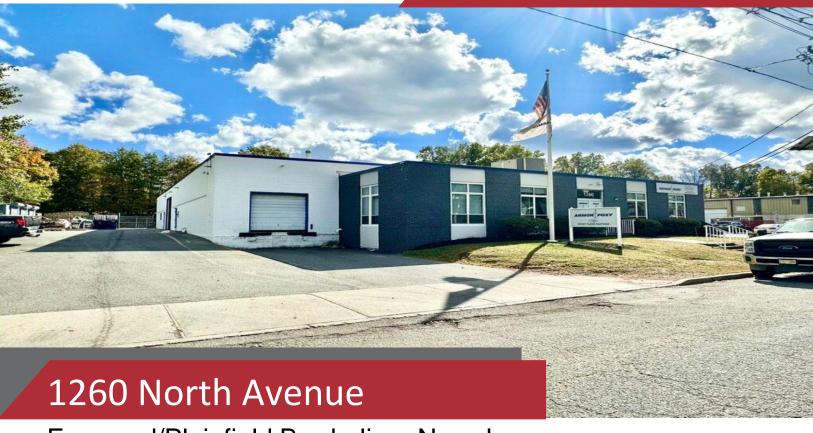

## FOR SALE OR LEASE

±12,500 SF Building

### Fanwood/Plainfield Borderline, New Jersey

### **Property Features**

- +/- 12,500 SF Building
- +/- 2,500 SF Renovated Office Space
- Lot Size: 0.92 Acres
- Ceiling Height: 14' Clear
- Loading: 1 Dock 2 Drive-ins
- Standby Generator

90 Woodbridge Center Drive, Suite 160 Woodbridge, NJ 07095 732 985 3000 | naidb.com

- Solar Panels on Roof
- New LED Lighting in Warehouse
- 40+ Car Parking
- Located in an UEZ (Urban Enterprise Zone)
- Zoning: Train side Commercial
- Fenced-in Outdoor Storage
- Taxes: \$20,145
- Call For Sale or Lease Price Information