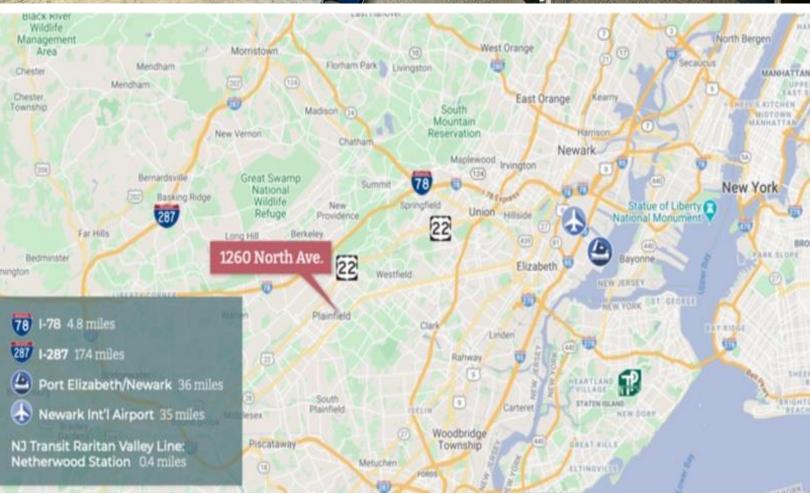

eatures**

- +/- 12,500 SF Building
- +/- 2,500 SF Renovated Office Space
- Lot Size: 0.92 Acres
- Ceiling Height: 14' Clear
- Loading: 1 Dock 2 Drive-ins
- Standby Generator

90 Woodbridge Center Drive, Suite 160 Woodbridge, NJ 07095 732 985 3000 | naidb.com

- Solar Panels on Roof
- New LED Lighting in Warehouse
- 40+ Car Parking
- Located in an UEZ (Urban Enterprise Zone)
- Zoning: Train side Commercial
- Fenced-in Outdoor Storage
- Taxes: \$20,145
- Call For Sale or Lease Price Information

For further information please contact Exclusive Broker:

#### Richard Goski

Vice President

732 985 3000 ext. 228 rgoski@naidb.com

#### Catherine Goski

Associate Vice President

732 985 3000 ext. 227 cgoski@naidb.com

### **CLICK HERE FOR VIDEO**

# **FOR SALE OR LEASE**

±12,500 SF Building





# Na DiLeo-Bram&Co.

Commercial Real Estate Services, Worldwide.

90 Woodbridge Center Drive, Suite 160 Woodbridge, NJ 07095 732 985 3000 | naidb.com

For further information please contact Exclusive Broker:

Richard Goski

Vice President

732 985 3000 ext. 228 rgoski@naidb.com

Catherine Goski

Associate Vice President

732 985 3000 ext. 227

cgoski@naidb.com