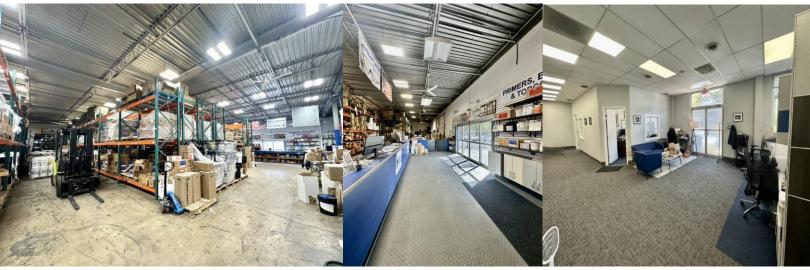

### **Property Features**

- +/- 12,500 SF Building
- +/- 2,500 SF Renovated Office Space
- Lot Size: 0.92 Acres
- Ceiling Height: 14' Clear
- Loading: 1 Dock 2 Drive-ins
- Standby Generator

90 Woodbridge Center Drive, Suite 160 Woodbridge, NJ 07095 732 985 3000 | naidb.com

- Solar Panels on Roof
- New LED Lighting in Warehouse
- 40+ Car Parking
- Located in an UEZ (Urban Enterprise Zone)
- Zoning: Train side Commercial
- Fenced-in Outdoor Storage
- Taxes: \$20,145
- Call For Sale or Lease Price Information