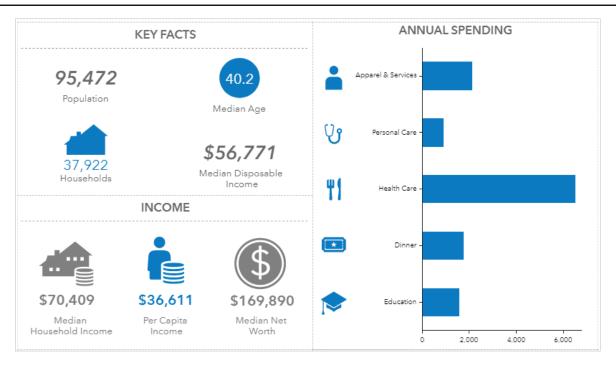

# FOR LEASE

#### PROPERTY HIGHLIGHTS:

- 7,280 SF Medical Office Building
- 2,550 RSF Available For Lease
- Approximately a half mile from the I-65 & US 30 interchange
- Located in a heavy healthcare-oriented area
- Close proximity to several hospitals, including Methodist Hospital, Pinnacle Hospital Crown Point, Vibra Hospital of Northwestern Indiana, and the VA Clinic
- Situated on a hard corner
- Highly visible

1572 E 85TH AVE.
MERRILLVILLE, IN 46410

#### CONTACT:

Ben Cohen, MBA Vice President bcohen@cciin.com (317) 754-6245

Bill McClamroch Brokerage Associate bmcclamroch@cciin.com (317) 919-2992

#### CORNERSTONE COMPANIES, INC.

8902 N Meridian Street Suite 205 Indianapolis, IN 46260



# FLOOR PLAN



**2,550 SF**Available Immediately



### LOCATION



## DEMOGRAPHICS