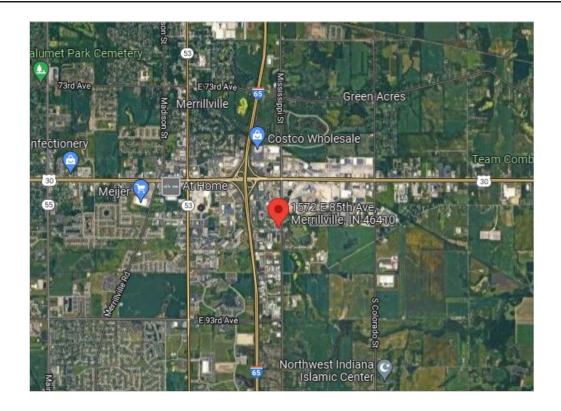

# FOR LEASE

#### PROPERTY HIGHLIGHTS:

- 7,280 SF Medical Office Building
- 2,550 RSF Available For Lease
- Approximately a half mile from the I-65 & US 30 interchange
- Located in a heavy healthcare-oriented area
- Close proximity to several hospitals, including Methodist Hospital, Pinnacle Hospital Crown Point, Vibra Hospital of Northwestern Indiana, and the VA Clinic
- Situated on a hard corner
- Highly visible

1572 E 85TH AVE.
MERRILLVILLE, IN 46410

#### CONTACT:

Ben Cohen, MBA Vice President bcohen@cciin.com (317) 754-6245

Bill McClamroch Brokerage Associate bmcclamroch@cciin.com (317) 919-2992

#### CORNERSTONE COMPANIES, INC.

8902 N Meridian Street Suite 205 Indianapolis, IN 46260



# FLOOR PLAN



**2,550 SF**Available Immediately



### LOCATION



## DEMOGRAPHICS