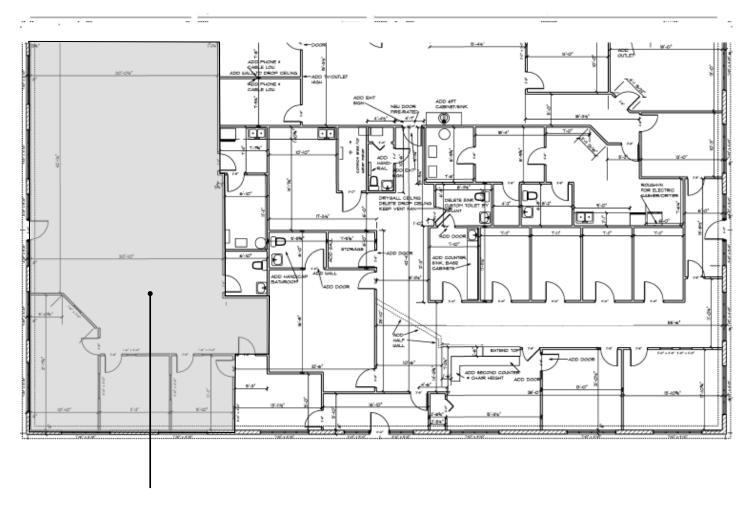

# FOR LEASE

#### PROPERTY HIGHLIGHTS:

- 7,280 SF Medical Office Building
- 2,550 RSF Available For Lease
- Approximately a half mile from the I-65 & US 30 interchange
- Located in a heavy healthcare-oriented area
- Close proximity to several hospitals, including Methodist Hospital, Pinnacle Hospital Crown Point, Vibra Hospital of Northwestern Indiana, and the VA Clinic
- Situated on a hard corner
- Highly visible

1572 E 85TH AVE.
MERRILLVILLE, IN 46410

#### CONTACT:

Ben Cohen, MBA Vice President bcohen@cciin.com (317) 754-6245

Bill McClamroch Brokerage Associate bmcclamroch@cciin.com (317) 919-2992

#### CORNERSTONE COMPANIES, INC.

8902 N Meridian Street Suite 205 Indianapolis, IN 46260



# FLOOR PLAN



**2,550 SF**Available Immediately



### LOCATION



## DEMOGRAPHICS