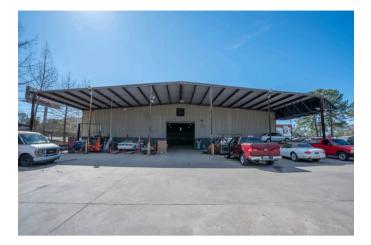

### PHOTOS 1680 PRESIDENTS STREET

### **INVESTMENT SUMMARY**

This property is a 14,300 SF warehouse and office space for sale to the East Of Downtown Savannah. Situated on a large 1.56 AC lot with ample room for fleet and delivery vehicle storage in addition to paved yard for equipment and supplies.

The building has convenient access to Truman Highway, Interstate 95 and other key Savannah roadways.

The property is currently used as an Auto Repair shop with the Tenant on a month to month lease.

Building SF Zoning Drive in Doors Year Built Lot Size Lease Term 14,300 I-L (Light Industrial) 1 1983 1.56 ac Negotiable