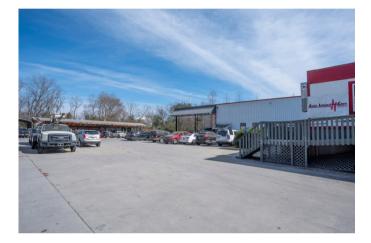

### PHOTOS 1680 PRESIDENTS STREET

### **INVESTMENT SUMMARY**

This property is a 14,300 SF warehouse and office space for sale to the East Of Downtown Savannah. Situated on a large 1.56 AC lot with ample room for fleet and delivery vehicle storage in addition to paved yard for equipment and supplies.

The building has convenient access to Truman Highway, Interstate 95 and other key Savannah roadways.

The property is currently used as an Auto Repair shop with the Tenant on a month to month lease.

Building SF Zoning Drive in Doors Year Built Lot Size Lease Term 14,300 I-L (Light Industrial) 1 1983 1.56 ac Negotiable