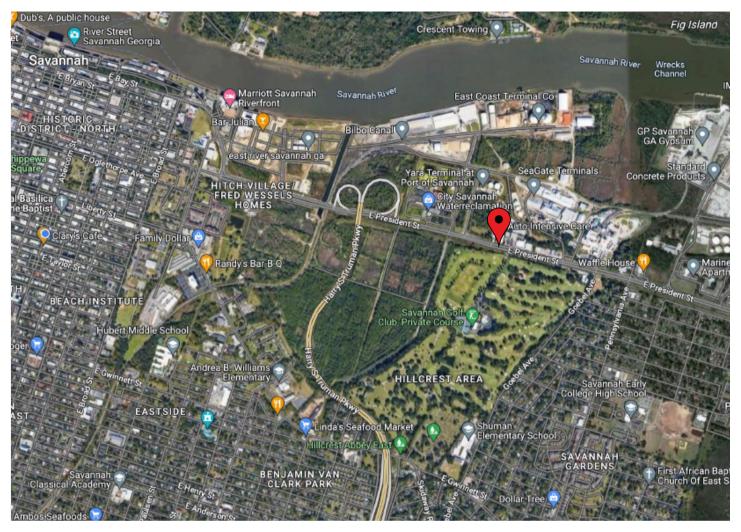

# AERIAL VIEW

### **TRAVEL DISTANCES**

- Highway 17
- Interstate 16
- Savannah/HH Int'l Airport
- Port of Savannah
- Pooler
- Downtown Savannah