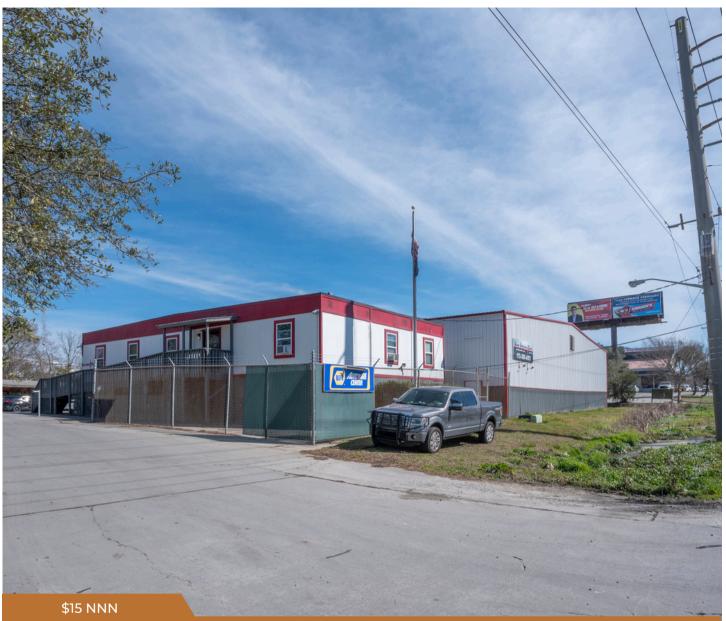

## SAVANNAH INDUSTRIAL PROPERTY 1680 PRESIDENTS STREET, SAVANNAH, GA 31404

### DETAILS

- 14,300 square feet of warehouse and office space available in Savannah
- 12,000 dedicated warehouse
- $\cdot$  2,300 sf of separate office
- Concrete yard throughout
- Fenced on perimeter
- High visibility and traffic on main road
- · Close proximity to Port of Savannah, Truman Parkway, I-16, Downtown Savannah.

### **INVESTMENT SUMMARY**

This property is a 14,300 SF warehouse and office space for sale to the East Of Downtown Savannah. Situated on a large 1.56 AC lot with ample room for fleet and delivery vehicle storage in addition to paved yard for equipment and supplies.

The building has convenient access to Truman Highway, Interstate 95 and other key Savannah roadways.

The property is currently used as an Auto Repair shop with the Tenant on a month to month lease.

Building SF Zoning Drive in Doors Year Built Lot Size Lease Term 14,300 I-L (Light Industrial) 1 1983 1.56 ac Negotiable