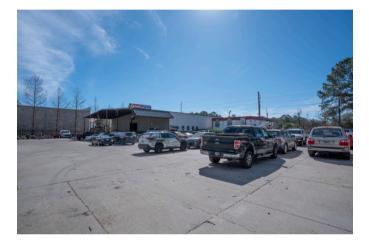

### PHOTOS 1680 PRESIDENTS STREET

### **INVESTMENT SUMMARY**

This property is a 14,300 SF warehouse and office space for sale to the East Of Downtown Savannah. Situated on a large 1.56 AC lot with ample room for fleet and delivery vehicle storage in addition to paved yard for equipment and supplies.

The building has convenient access to Truman Highway, Interstate 95 and other key Savannah roadways.

The property is currently used as an Auto Repair shop with the Tenant on a month to month lease.

Building SF Zoning Drive in Doors Year Built Lot Size Lease Term 14,300 I-L (Light Industrial) 1 1983 1.56 ac Negotiable