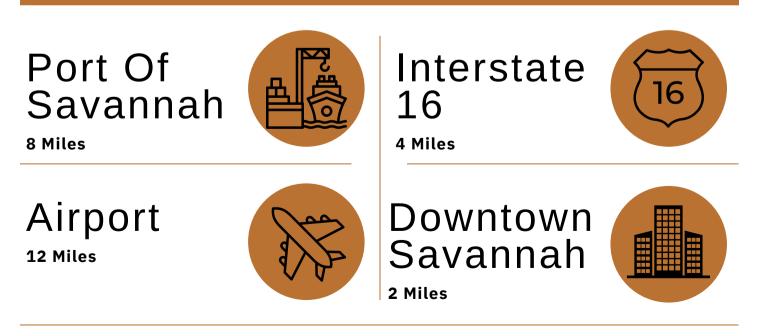

### **TRAVEL DISTANCES**

- Highway 17
- Interstate 16
- Savannah/HH Int'l Airport
- Port of Savannah
- Pooler
- Downtown Savannah

#### For more information, please contact:

**David Gaule** COO cell: 912-314-4540 dgaule@judgerealty.com

- ± 6 Miles ± 4 Miles
- ± 12 Miles
- ± 8 Miles
- ±15 Miles
- ± 2 Miles