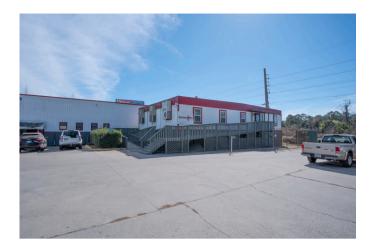

### PHOTOS 1680 PRESIDENTS STREET

### **INVESTMENT SUMMARY**

This property is a 14,300 SF warehouse and office space for sale to the East Of Downtown Savannah. Situated on a large 1.56 AC lot with ample room for fleet and delivery vehicle storage in addition to paved yard for equipment and supplies.

The building has convenient access to Truman Highway, Interstate 95 and other key Savannah roadways.

The property is currently used as an Auto Repair shop with the Tenant on a month to month lease.

Building SF Zoning Drive in Doors Year Built Lot Size Lease Term 14,300 I-L (Light Industrial) 1 1983 1.56 ac Negotiable