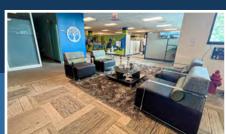

#### **FULLY FURNISHED**

#### FEATURED SPACE

**SUITE 200 | 54,711 SF** 

\*Divisible to 10,000 SF

- » Full Floor Opportunity
- » Fully Furnished Office Space
- » 380 Workstations
- » 14 Private Offices
- » 15 Conference Rooms