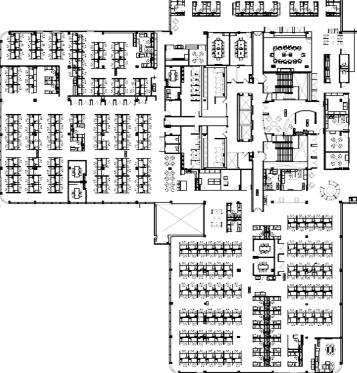

#### FEATURED SPACE

**SUITE 200 | 54,711 SF** 

\*Divisible to 10,000 SF

- » Full Floor Opportunity
- » Fully Furnished Office Space
- » 380 Workstations
- » 14 Private Offices
- » 15 Conference Rooms