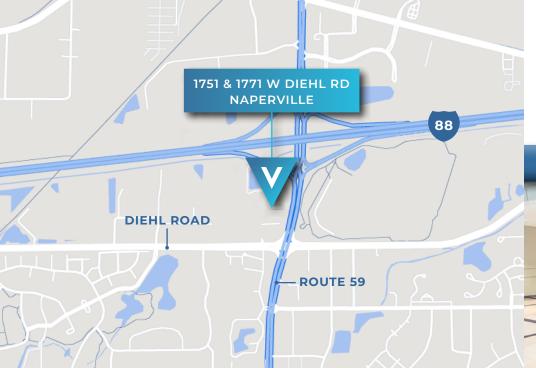

rom 1,307 SF - 59,848 SF

#### **AMENITIES**









CONFERENCE FACILITY COVERED PARKING

**FITNESS CENTER** 

**DELI / LOUNGE** 



#### **FULLY FURNISHED**

#### FEATURED SPACE

**SUITE 200 | 54,711 SF** 

\*Divisible to 10,000 SF

- » Full Floor Opportunity
- » Fully Furnished Office Space
- » 380 Workstations
- » 14 Private Offices
- » 15 Conference Rooms













# BUILDING SIZE 226,441 SF AVAILABLE SF 1,307 SF - 59,848 SF YEAR BUILT 1983 ZONING ORI SUBMARKET WESTERN EAST WEST CORRIDOR PROMO RATE STARTING AT \$20.00 PSF MG



## PROPERTY HIGHLIGHTS





- ► Immediate Highway Access
- Covered Parking (Ratio of 4.59:1000)
- ► Balcony Access on Upper Floors
- **▶** Building Signage Available

- ► Class A Building
- ► Fitness Center
- ▶ Lounge Areas
- ▶ Conference Facilities
- Deli



#### **CLICK TO VIEW COMMON AREA VIRTUAL TOUR**





RYAN MOEN, SIOR Principal 630.480.6346 RMoen@VersaRES.com



JOHN MILLNER, CCIM Principal 630.480.6342 JMillner@VersaRES.com



TOBY GARDNER
Associate
630.480.6017
TGardner@VersaRES.com