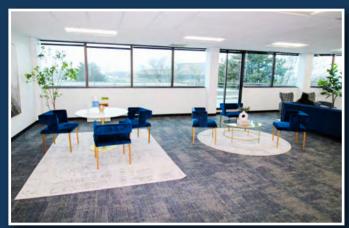

### EAST WEST CORPORATE CENTER



1751 - 1771 W DIEHL RD | NAPERVILLE

# NEW RATES | ATTRACTIVE BUILDOUTS







FULLY FURNISHED
CLASS A OFFICE SPACE
FOR LEASE

Promo Rate: \$22.50 PSF MG \$20.00 PSF MG Space Availability from 1,307 SF - 59,848 SF

#### **AMENITIES**









CONFERENCE FACILITY COVERED PARKING

**FITNESS CENTER** 

**DELI / LOUNGE** 



#### **FULLY FURNISHED**

#### FEATURED SPACE

**SUITE 200 | 54,711 SF** 

\*Divisible to 10,000 SF

- » Full Floor Opportunity
- » Fully Furnished Office Space
- » 380 Workstations
- » 14 Private Offices
- » 15 Conference Rooms













# BUILDING SIZE 226,441 SF AVAILABLE SF 1,307 SF - 59,848 SF YEAR BUILT 1983 ZONING ORI SUBMARKET WESTERN EAST WEST CORRIDOR PROMO RATE STARTING AT \$20.00 PSF MG



## PROPERTY HIGHLIGHTS





- ► Immediate Highway Access
- Covered Parking (Ratio of 4.59:1000)
- ► Balcony Access on Upper Floors
- **▶** Bui