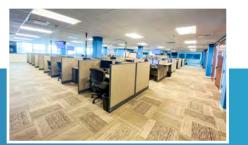

#### FEATURED SPACE

**SUITE 200 | 54,711 SF** 

\*Divisible to 10,000 SF

- » Full Floor Opportunity
- » Fully Furnished Office Space
- » 380 Workstations
- » 14 Private Offices
- » 15 Conference Rooms