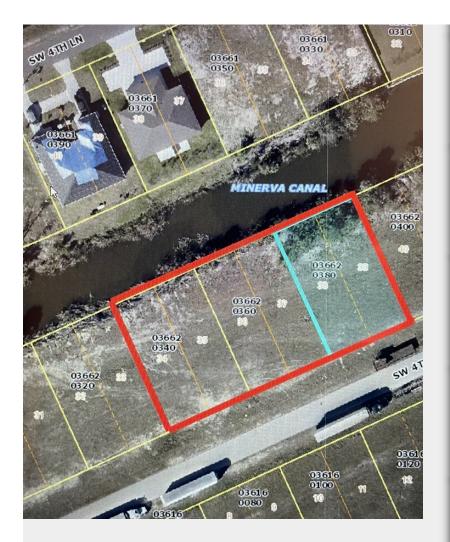

## **Pine Island Corridor**

1435 4th Terrace, Cape Coral, FL 33991

Marjan Rumija Krise Commercial Group, LLC 16 Winewood Ct,Fort Myers, FL 33919 <u>MarjanFLrealtor@gmail.com</u> (239) 285-8922

| Price:            | \$259,000                |
|-------------------|--------------------------|
| Property Type:    | Land                     |
| Property Subtype: | Commercial               |
| Proposed Use:     |                          |
| Sale Type:        | Investment or Owner User |
| Total Lot Size:   | 0.69 AC                  |
| No. Lots:         | 1                        |

## **Pine Island Corridor**

\$259,000

Great Opportunity to own almost .70ac in the Pine Island Commercial Corridor. This price includes three lots 1435/ 1439 and 1443 Sw 4th Ter. Opportunity to build your Business on Multi-Use Commercial Lots, like Vehicle Repair, Boat Sales, Drive Thru Restaurant, Daycare, Professional Office and a lot more different uses....