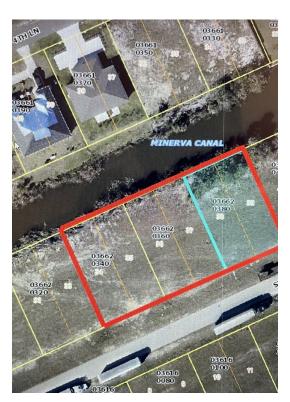

## **Pine Island Corridor**

1435 4th Terrace, Cape Coral, FL 33991

Marjan Rumija Krise Commercial Group, LLC 16 Winewood Ct,Fort Myers, FL 33919 <u>MarjanFLrealtor@gmail.com</u> (239) 285-8922

| Price:            | \$259,000                |
|-------------------|--------------------------|
| Property Type:    | Land                     |
| Property Subtype: | Commercial               |
| Proposed Use:     |                          |
| Sale Type:        | Investment or Owner User |
| Total Lot Size:   | 0.69 AC                  |
| No. Lots:         | 1                        |

## **Pine Island Corridor**

\$259,000

Great Opportunity to own almost .70ac in the Pine Island Commercial Corridor. This price includes three lots 1435/ 1439 and 1443 Sw 4th Ter. Opportunity to build your Business on Multi-Use Commercial Lots, like Vehicle Repair, Boat Sales, Drive Thru Restaurant, Daycare, Professional Office and a lot more different uses....