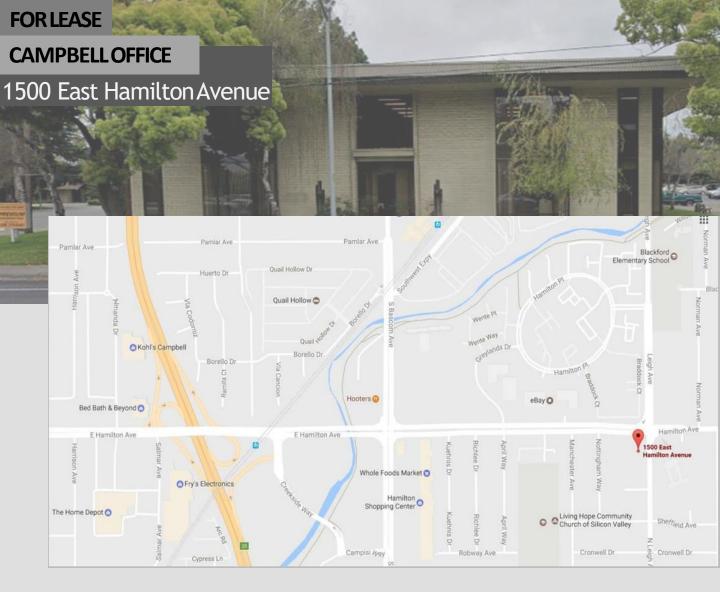

## **Available**

## Suite 212-A - 2,206 r.s.f. - \$2.85 F.S

- Hamilton Leigh Building
- Excellent Location Near 17/880
   And Close To Downtown
- Recent Elegant Remodel of R.R. And Common Areas
- Great Views
- Excellent Parking
- Elevator Served
- Comcast Available
- AT&T Fiber Available
- Combination Lock Box On Front Stair Railing (D-E-H)