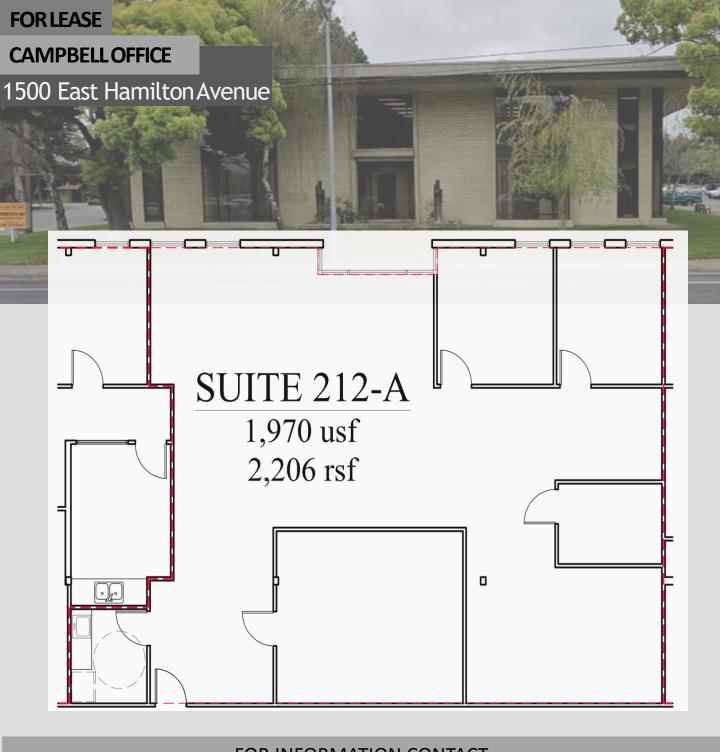

## **Available**

## Suite 212-A - 2,206 r.s.f. - \$2.85 F.S

- Hamilton Leigh Building
- Excellent Location Near 17/880
   And Close To Downtown
- Recent Elegant Remodel of R.R. And Common Areas
- Great Views
- Excellent Parking
- Elevator Served
- Comcast Available
- AT&T Fiber Available
- Combination Lock Box On Front Stair Railing (D-E-H)