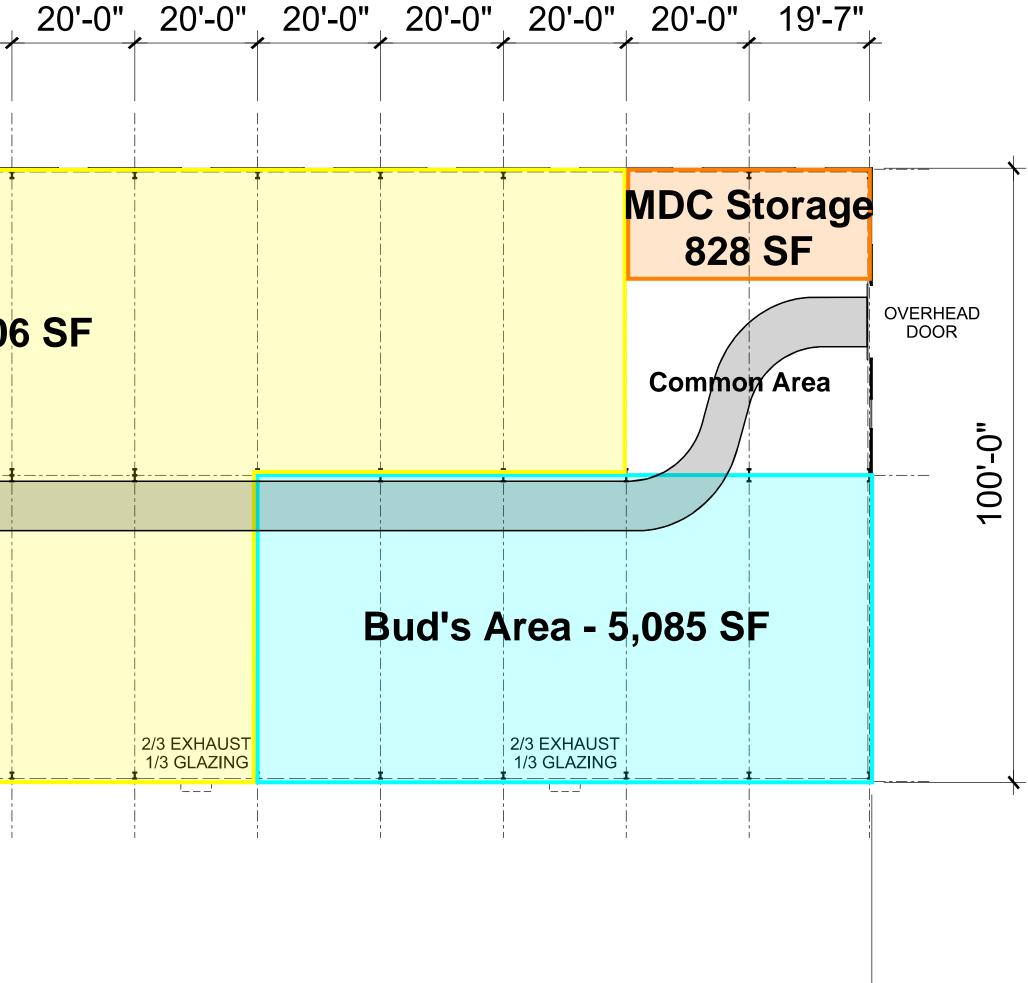

## Lease Plan - July 2023 McElvain Development Company 1107 Armstrong Street Morris, Illinois 60450 50,000 Square Foot - Warehouse

| 20'-0" | 20'-0"                     | 20'-0" | , 20'-0" | , 20'-0"                   | 20'-0"                     | 20'-0" | 20'-0" | 20'-0"                     | 20'-0"   |
|--------|----------------------------|--------|----------|----------------------------|----------------------------|--------|--------|----------------------------|----------|
|        |                            |        | •        |                            | -<br>                      |        | •      |                            |          |
|        |                            |        |          |                            | ¥                          |        |        |                            |          |
|        |                            |        |          | 20'-0" X 50'-0"<br>TYPICAL |                            |        |        |                            |          |
|        |                            |        |          |                            |                            |        | For    | Lease                      | - 22,706 |
|        |                            |        |          |                            |                            |        |        |                            |          |
|        |                            | ·      |          | Common                     | Use Aisle                  |        |        |                            | <u> </u> |
|        |                            |        |          |                            |                            |        |        |                            |          |
|        |                            |        |          |                            |                            |        |        |                            |          |
|        | 2/3 EXHAUST<br>1/3 GLAZING |        |          | SLIDING<br>DOUBLE<br>DOORS | 2/3 EXHAUST<br>1/3 GLAZING |        |        | 2/3 EXHAUST<br>1/3 GLAZING |          |
|        | ''                         |        |          |                            |                            |        |        | ''                         |          |