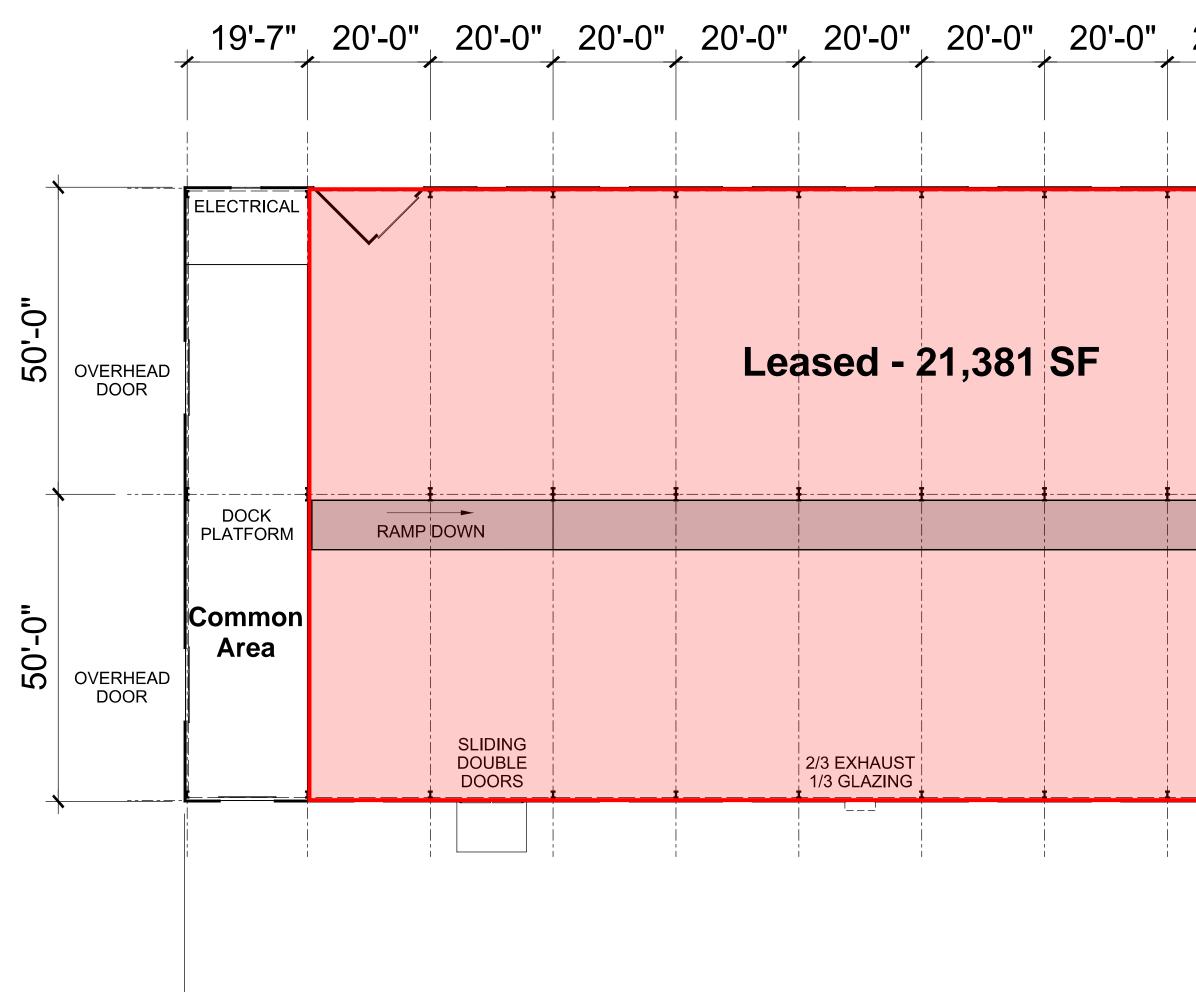

## Lease Plan - July 2023 McElvain Development Company 1107 Armstrong Street Morris, Illinois 60450 50,000 Square Foot - Warehouse

| 20'-0" | 20'-0"                     | 20'-0" | , 20'-0" | , 20'-0"                   | 20'-0"                     | 20'-0" | 20'-0" | 20'-0"                     | 20'-0"   |
|--------|----------------------------|--------|----------|----------------------------|----------------------------|--------|--------|----------------------------|----------|
|        |                            |        | •        |                            | -<br>                      |        | •      |                            |          |
|        |                            |        |          |                            | ¥                          |        |        |                            |          |
|        |                            |        |          | 20'-0" X 50'-0"<br>TYPICAL |                            |        |        |                            |          |
|        |                            |        |          |                            |                            |        | For    | Lease                      | - 22,706 |
|        |                            |        |          |                            |                            |        |        |                            |          |
|        |                            | ·      |          | Common                     | Use Aisle                  |        |        |                            | <u> </u> |
|        |                            |        |          |                            |                            |        |        |                            |          |
|        |                            |        |          |                            |                            |        |        |                            |          |
|        | 2/3 EXHAUST<br>1/3 GLAZING |        |          | SLIDING<br>DOUBLE<br>DOORS | 2/3 EXHAUST<br>1/3 GLAZING |        |        | 2/3 EXHAUST<br>1/3 GLAZING |          |
|        | ''                         |        |          |                            |                            |        |        | ''                         |          |